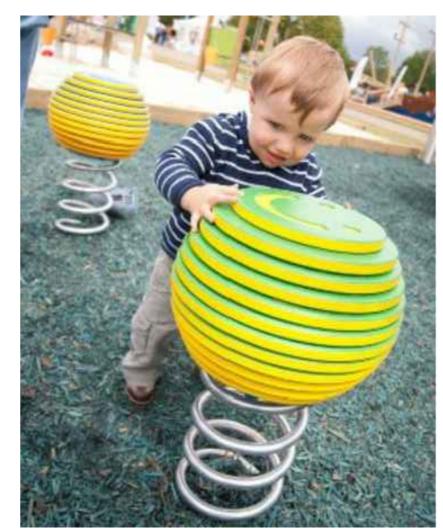

Little beetle rocker by Eibe.
 80m x 2.50m (rocker 460mm x 450mm)

Orb by Inclusive play.
 1.67m (orb Ø 350mm)

3. 3No. Rainbow sambas by Percussion play

4. Land rover by Wicksteed.

5. Butterfly by Inclusive play. 5.25m x 3.60m (beam 600mm x 2.25m)