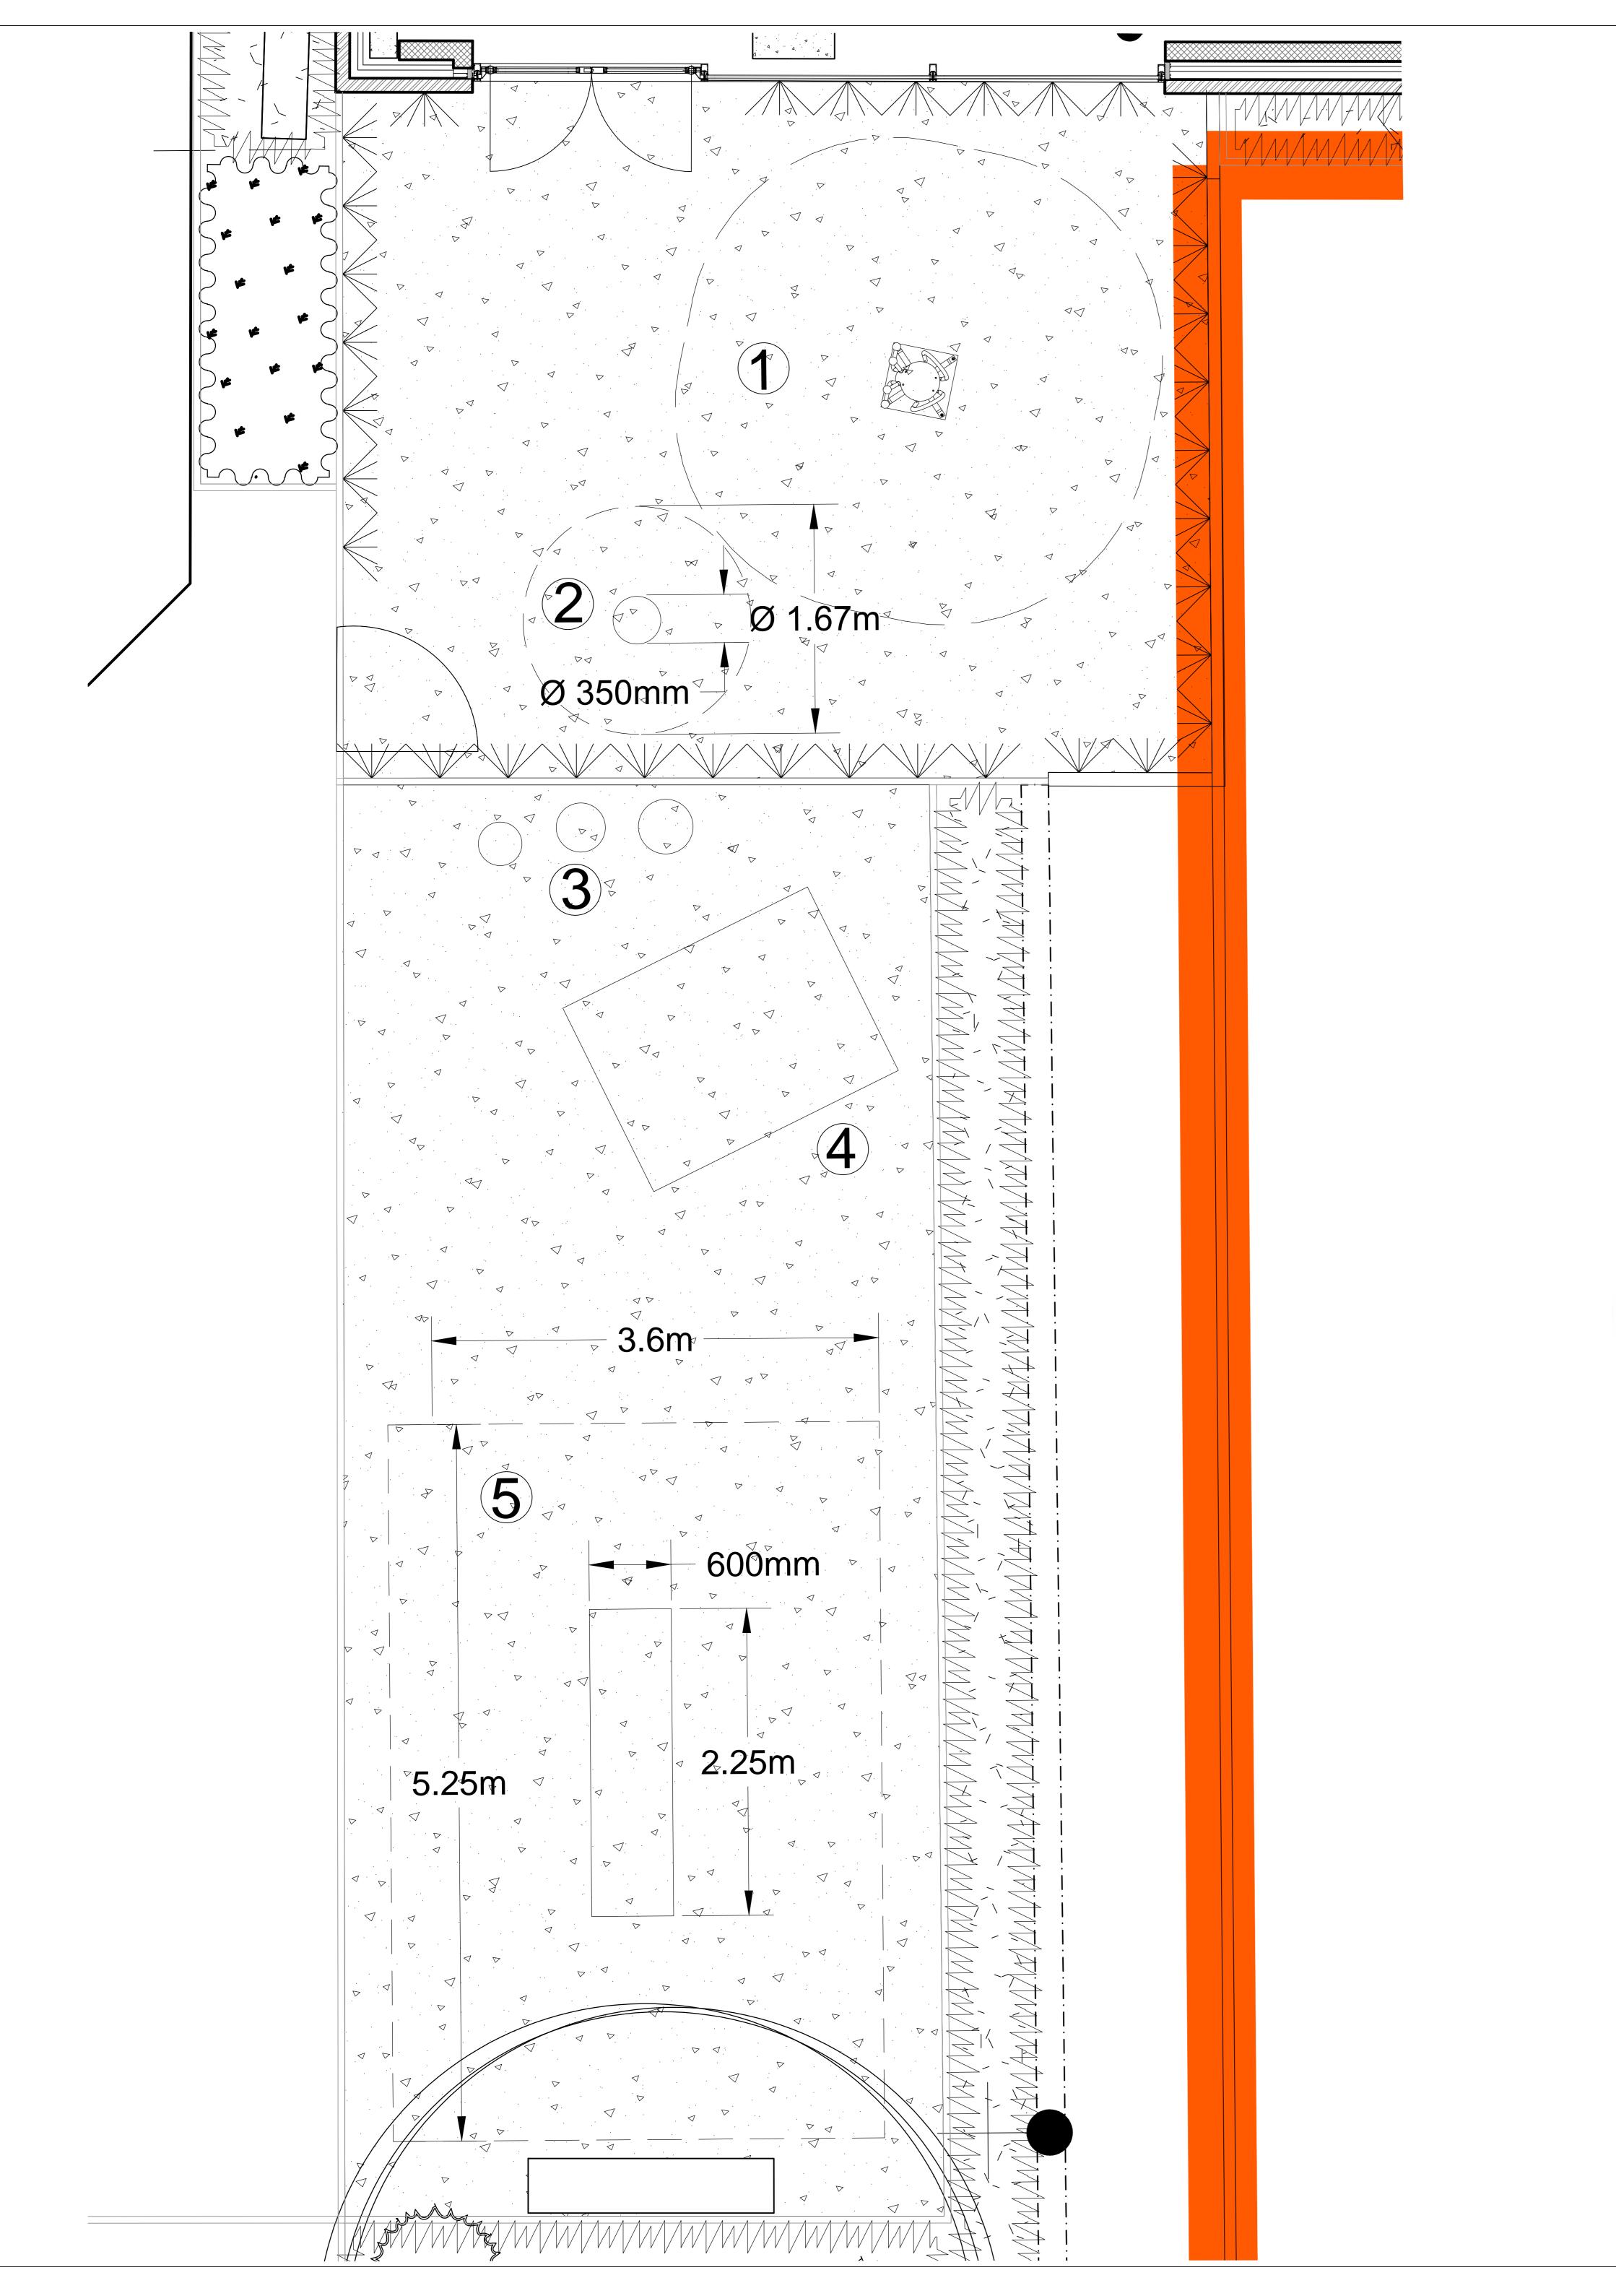

Little beetle rocker by Eibe.
 80m x 2.50m (rocker 460mm x 450mm)

Orb by Inclusive play.
 1.67m (orb Ø 350mm)

3. 3No. Rainbow sambas by Percussion play

4. Land rover by Wicksteed.

5. Butterfly by Inclusive play. 5.25m x 3.60m (beam 600mm x 2.25m)