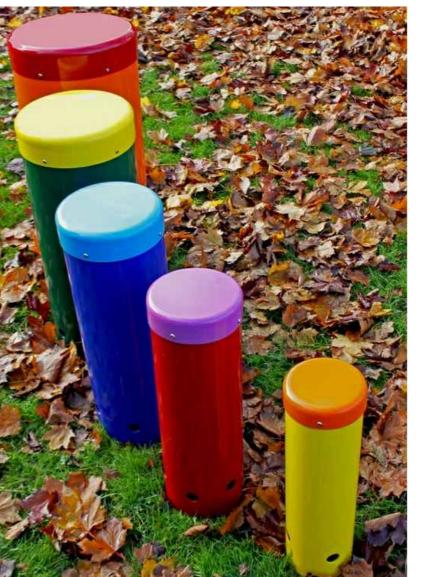

Little beetle rocker by Eibe.
 80m x 2.50m (rocker 460mm x 450mm)

Orb by Inclusive play.
 1.67m (orb Ø 350mm)

3. 3No. Rainbow sambas by Percussion play

4. Land rover by Wicksteed.

5. Butterfly by Inclusive play. 5.25m x 3.60m (beam 600mm x 2.25m)