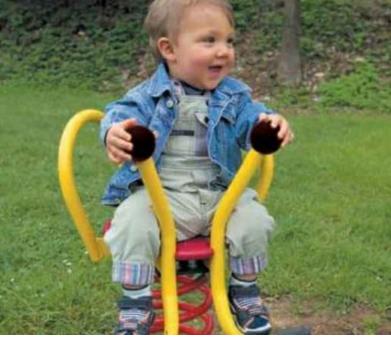

Little beetle rocker by Eibe.
 80m x 2.50m (rocker 460mm x 450mm)

Orb by Inclusive play.
 1.67m (orb Ø 350mm)

3. 3No. Rainbow sambas by Percussion play

4. Land rover by Wicksteed.

5. Butterfly by Inclusive play. 5.25m x 3.60m (beam 600mm x 2.25m)