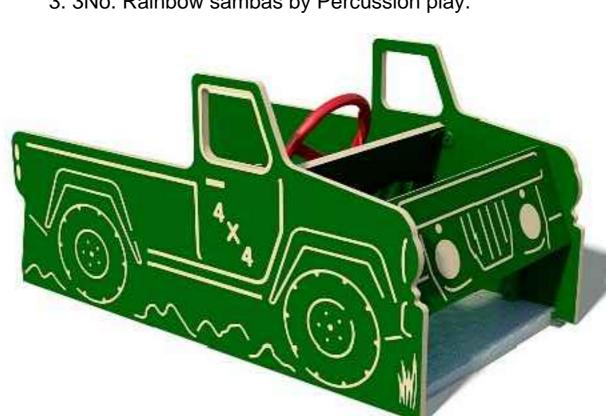

Little beetle rocker by Eibe.
 80m x 2.50m (rocker 460mm x 450mm)

Orb by Inclusive play.
 1.67m (orb Ø 350mm)

3. 3No. Rainbow sambas by Percussion play

4. Land rover by Wicksteed.

5. Butterfly by Inclusive play. 5.25m x 3.60m (beam 600mm x 2.25m)