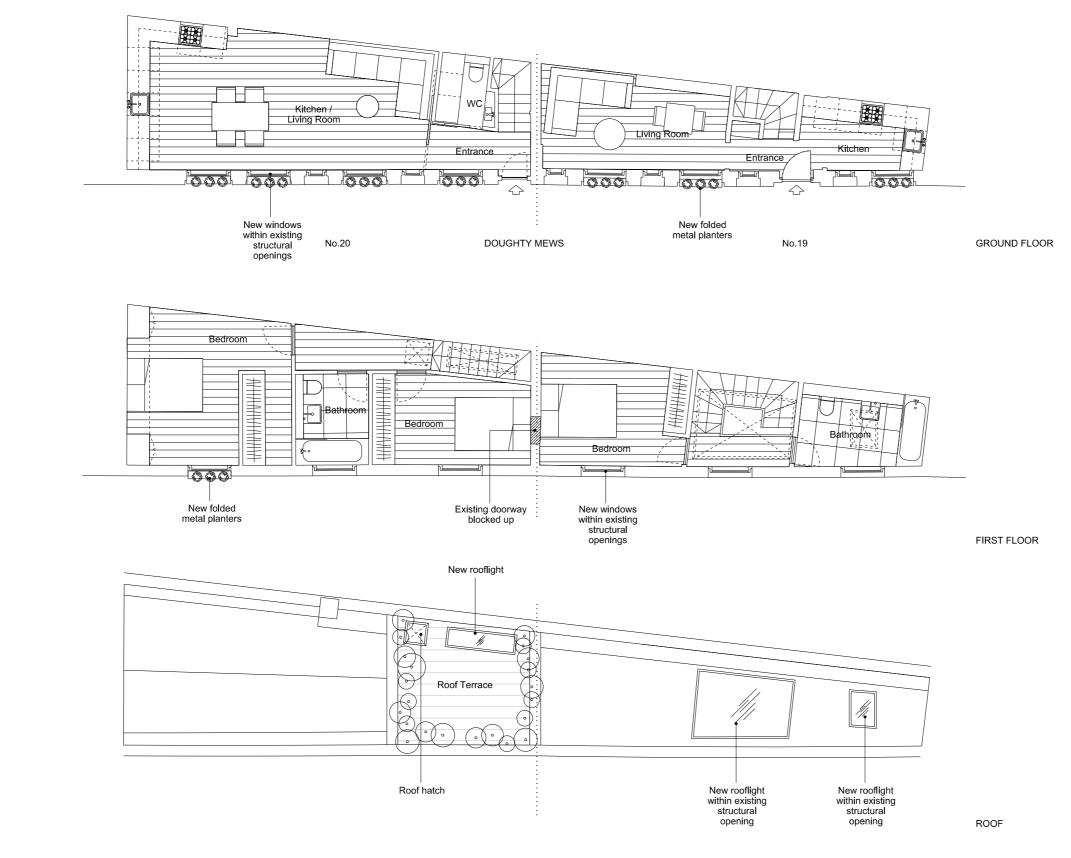

## AS APPROVED

## 

| REVISION | DATE | JOB NO       | JOB TITLE / CLIENT | DRAWING        |
|----------|------|--------------|--------------------|----------------|
|          |      | RBA 33       | 19-20 Doughty Mews | Proposed Plans |
|          |      |              |                    |                |
|          | <br> | FOR PLANNING |                    |                |
|          | <br> | RBA33        | 101                |                |
|          |      |              |                    |                |

| SCALE       |             | DATE     |     | This drawing to be read in conjunction with all other contract<br>documents and specifications and all other consultants drawings,                                                                                                                  |  |
|-------------|-------------|----------|-----|-----------------------------------------------------------------------------------------------------------------------------------------------------------------------------------------------------------------------------------------------------|--|
| 1:100 @ A3  |             | 07.07.14 |     | All levels and dimensions should be checked on site and any<br>discrepancies notified to the Architect prior to proceeding with<br>works.<br>No drawing should be reproduced in any form without prior written<br>permission of Rox Bar Architects. |  |
| DRAWN<br>BH | CHECK<br>RB |          | REV | © ROZ BARR ARCHITECTS<br>111-113 St John Street London EC1                                                                                                                                                                                          |  |
|             |             |          |     |                                                                                                                                                                                                                                                     |  |