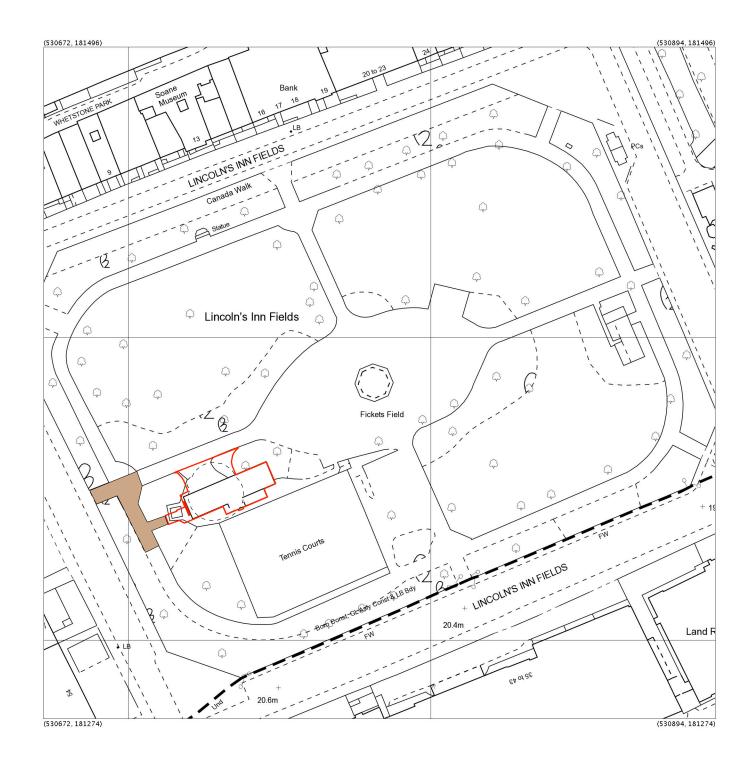

| SYMBOL | DESCRIPTION                                                                               |
|--------|-------------------------------------------------------------------------------------------|
|        | Red dashed line denotes Fields Bar & Kitchen.                                             |
|        | Location of storage extension<br>For detail refer to Drg. <b>1567.0.1, 06.1 &amp; 6.2</b> |