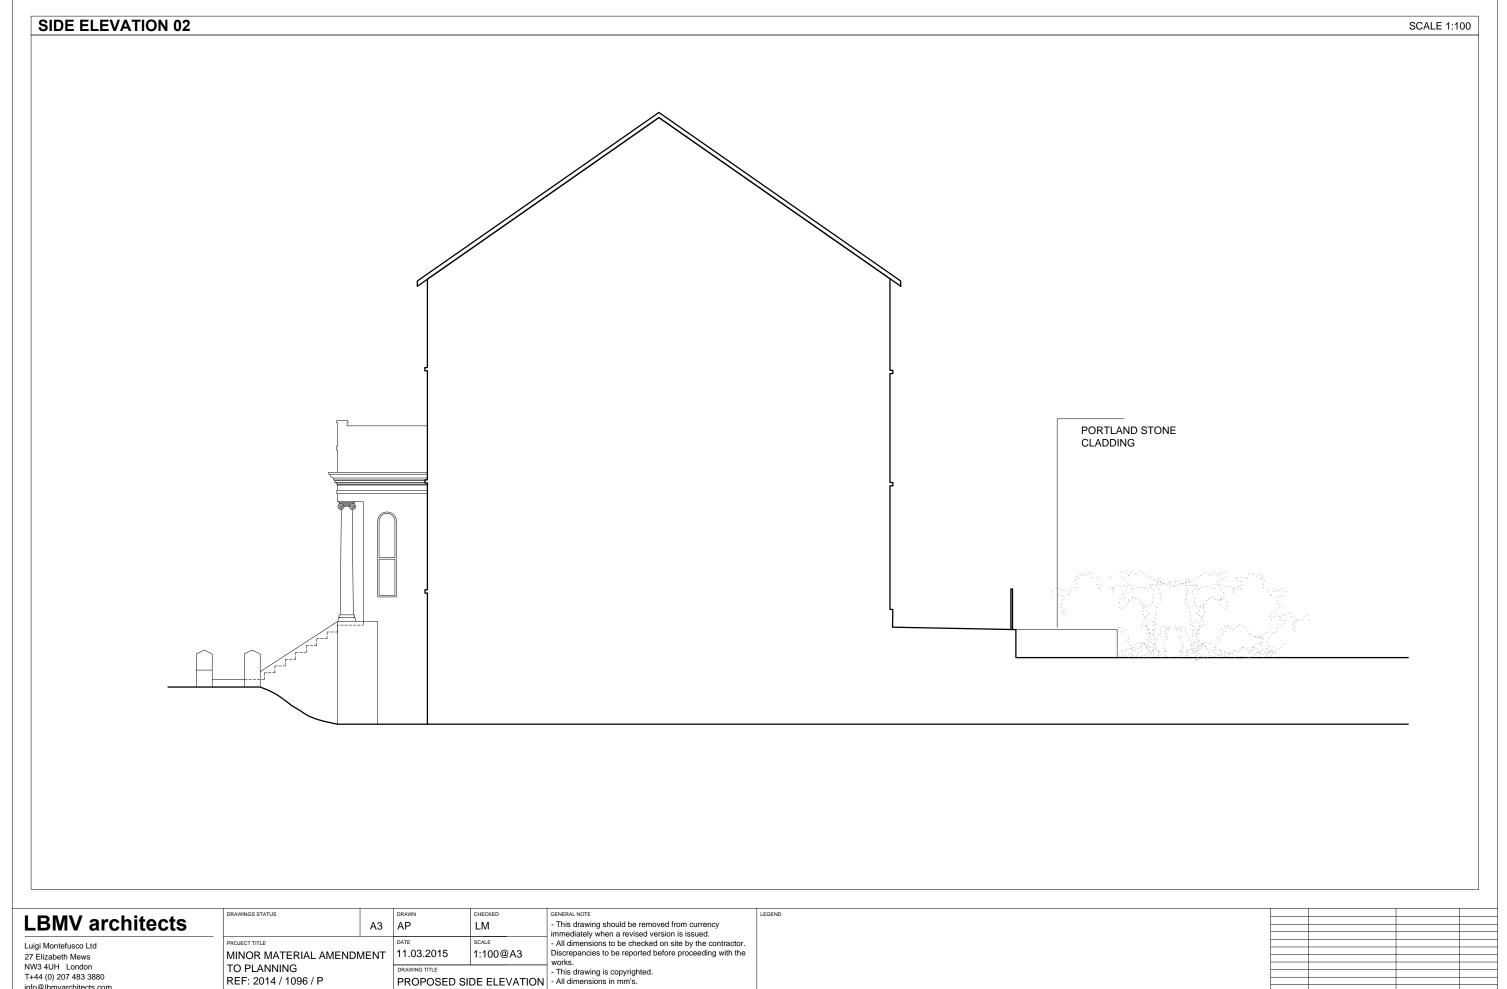

REV DESCRIPTION DATE

London NW3 4JJ

A2004

REV DESCRIPTION DATE

JOB NO 0043

A2005

Luigi Montefusco Ltd 27 Elizabeth Mews NW3 4UH London T+44 (0) 207 483 3880 info@lbmvarchitects.com www.lbmvarchitects.com

|                                   | А3   | AP                                          | LM       |  |
|-----------------------------------|------|---------------------------------------------|----------|--|
| NECT TITLE<br>INOR MATERIAL AMEND | MENT | 11.03.2015                                  | 1:100@A3 |  |
| D PLANNING<br>EF: 2014 / 1096 / P |      | PROPOSED SIDE ELEVAT<br>BOUNDARY WITH No 37 |          |  |

JOB NO 0043

DRAWING NO A2006

43 Belsize Park Gadens

London NW3 4JJ

works.

- This drawing is copyrighted.

- All dimensions in mm's.