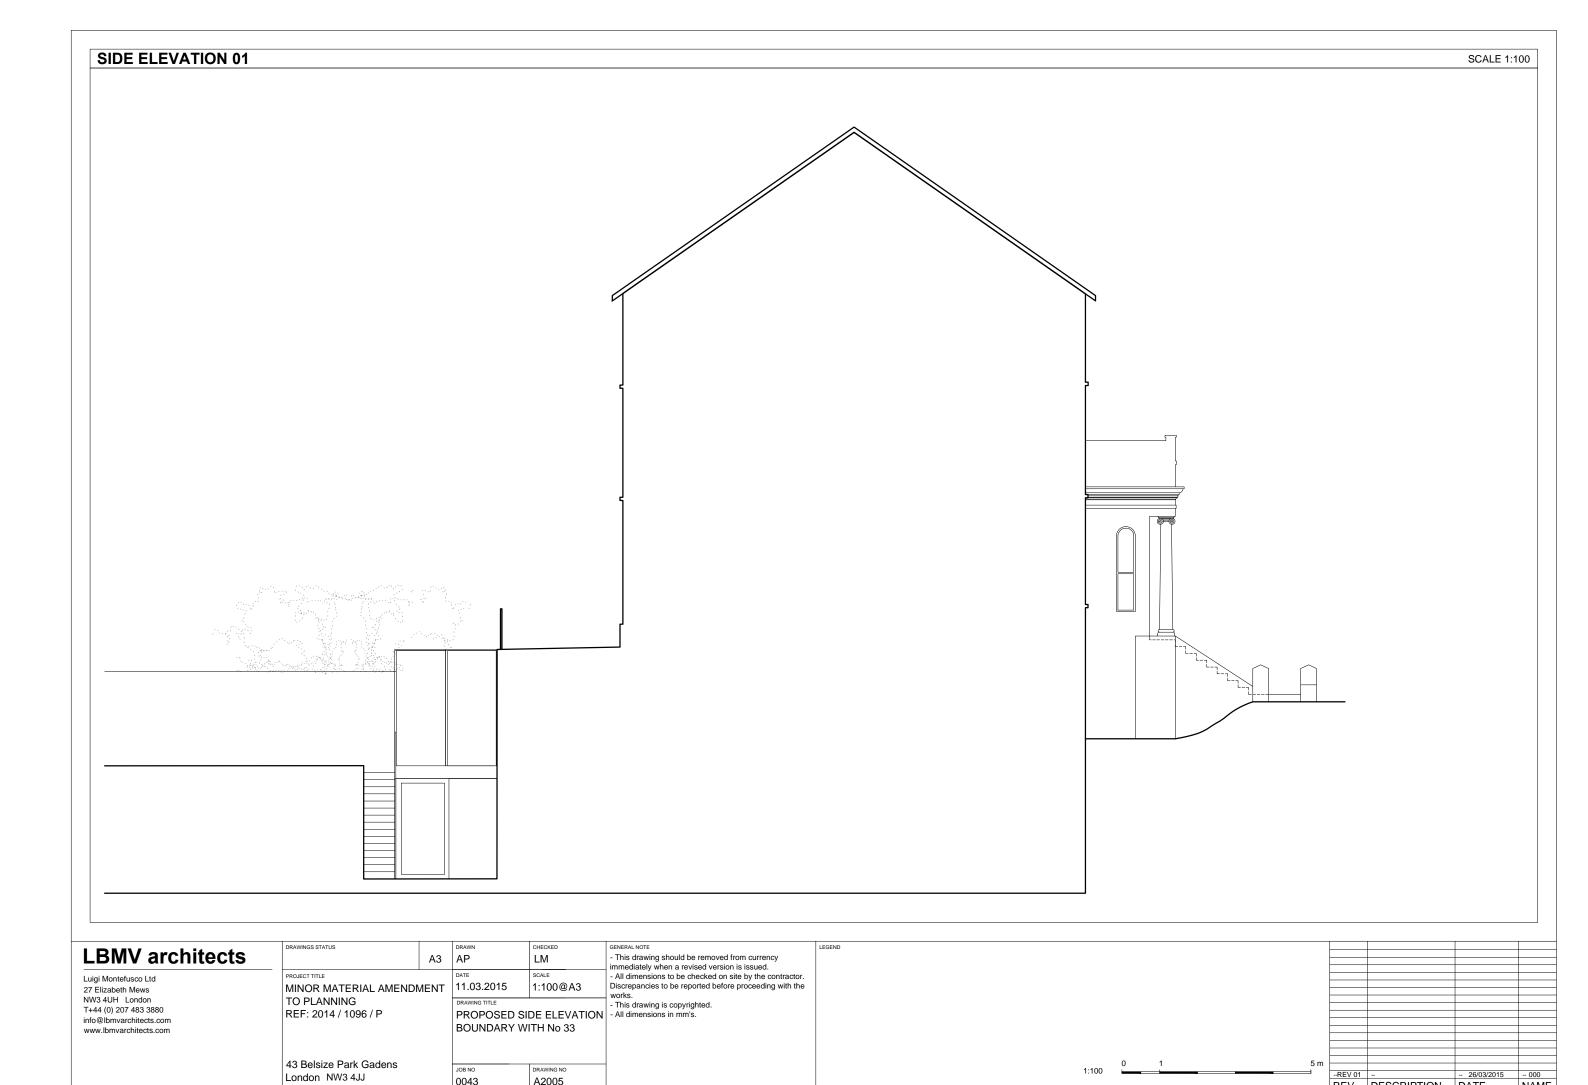

## LBMV architects

43 Belsize Park Gadens London NW3 4JJ

Luigi Montefusco Ltd 27 Elizabeth Mews NW3 4UH London T+44 (0) 207 483 3880 info@lbmvarchitects.com www.lbmvarchitects.com PROJECT TITLE

MINOR MATERIAL AMENDMENT
TO PLANNING
REF: 2014 / 1096 / P

REV DESCRIPTION DATE

London NW3 4JJ

A2004

REV DESCRIPTION DATE

JOB NO 0043

A2005

Luigi Montefusco Ltd 27 Elizabeth Mews NW3 4UH London T+44 (0) 207 483 3880 info@lbmvarchitects.com www.lbmvarchitects.com

|                                   | А3   | AP                                          | LM       |  |
|-----------------------------------|------|---------------------------------------------|----------|--|
| NECT TITLE<br>INOR MATERIAL AMEND | MENT | 11.03.2015                                  | 1:100@A3 |  |
| D PLANNING<br>EF: 2014 / 1096 / P |      | PROPOSED SIDE ELEVAT<br>BOUNDARY WITH No 37 |          |  |