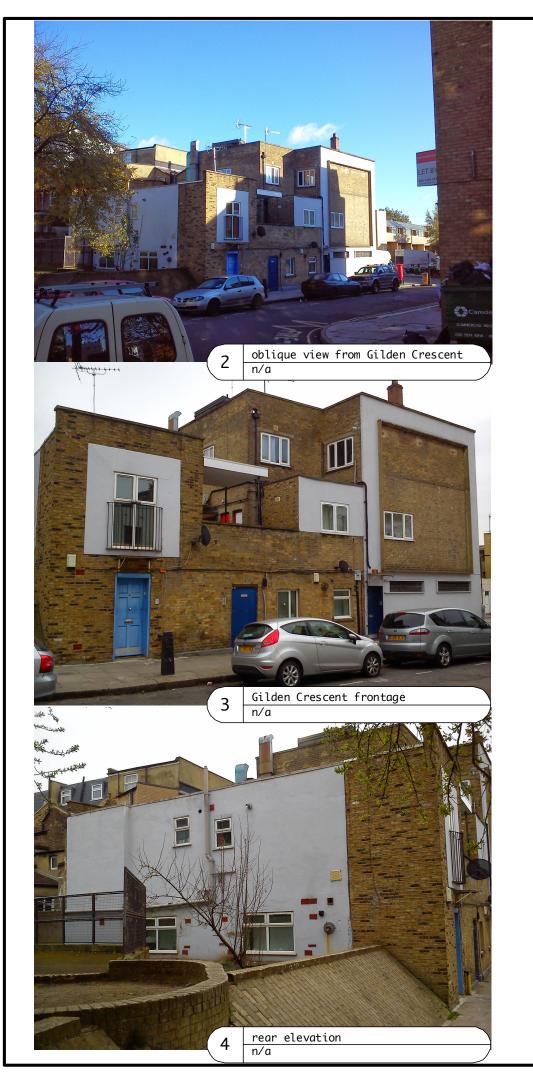

| Tom Young Architects own copyright for this drawing |                            | DISCIPLINE  A = architectural  S = structural  M = mechanical   | TOM YOUNG<br>ARCHITECTS                                                          |          |            |     |
|-----------------------------------------------------|----------------------------|-----------------------------------------------------------------|----------------------------------------------------------------------------------|----------|------------|-----|
| PROJECT<br>TITLE                                    | 139-141 Queens<br>Crescent | E = electrical                                                  |                                                                                  |          |            |     |
| IIILL                                               | Crescent                   | SERIES                                                          | 19 Bassett St<br>London NW5 4PG<br>020 7482 6150<br>tom@tomyoungarchitects.co.uk |          |            |     |
| JOB<br>NUMBER                                       | 1308                       | 0 cover sheet 1 site, roof, floor plans 2 elevations 3 sections |                                                                                  |          |            |     |
| SCALE                                               | n/a                        |                                                                 |                                                                                  | photos 1 |            |     |
| DATE                                                | 25/3/15                    | 4 enlarged plans, elevations &                                  | discipline                                                                       | series   | sheet      | rev |
| ISSUE                                               | PLANNING                   | sections<br>5 details                                           | ٨                                                                                | 07       | <b>0</b> 1 |     |
| CAD-FILE                                            | 1308 D.mcd                 | 6 schedules                                                     | _                                                                                | V I      | 01         |     |