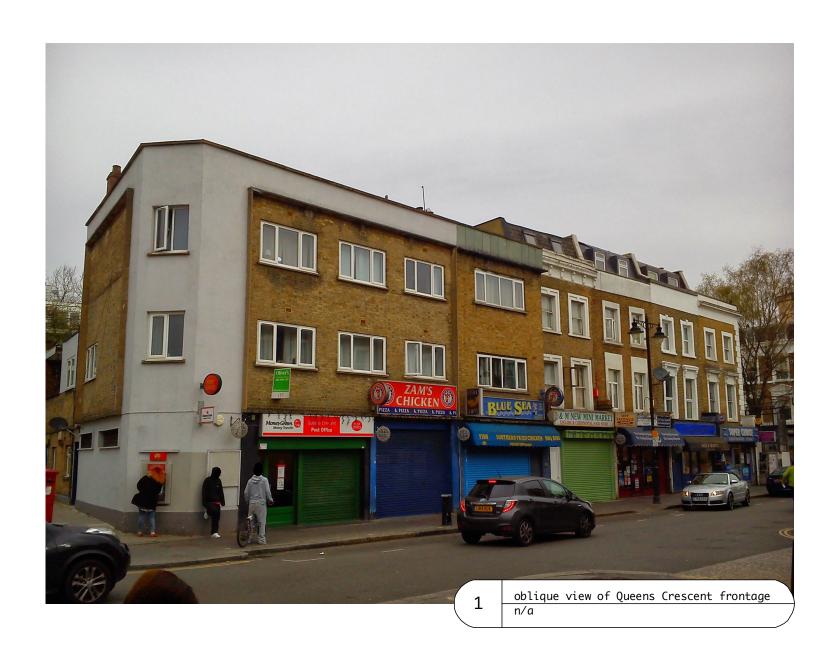

| Tom Young Architects own copyright for this drawing |                            | DISCIPLINE  A = architectural  S = structural  M = mechanical   | TOM YOUNG<br>ARCHITECTS                                                          |          |            |     |
|-----------------------------------------------------|----------------------------|-----------------------------------------------------------------|----------------------------------------------------------------------------------|----------|------------|-----|
| PROJECT<br>TITLE                                    | 139-141 Queens<br>Crescent | E = electrical                                                  |                                                                                  |          |            |     |
| IIILL                                               | Crescent                   | SERIES                                                          | 19 Bassett St<br>London NW5 4PG<br>020 7482 6150<br>tom@tomyoungarchitects.co.uk |          |            |     |
| JOB<br>NUMBER                                       | 1308                       | 0 cover sheet 1 site, roof, floor plans 2 elevations 3 sections |                                                                                  |          |            |     |
| SCALE                                               | n/a                        |                                                                 |                                                                                  | photos 1 |            |     |
| DATE                                                | 25/3/15                    | 4 enlarged plans, elevations &                                  | discipline                                                                       | series   | sheet      | rev |
| ISSUE                                               | PLANNING                   | sections<br>5 details                                           | ٨                                                                                | 07       | <b>0</b> 1 |     |
| CAD-FILE                                            | 1308 D.mcd                 | 6 schedules                                                     | _                                                                                | V I      | 01         |     |