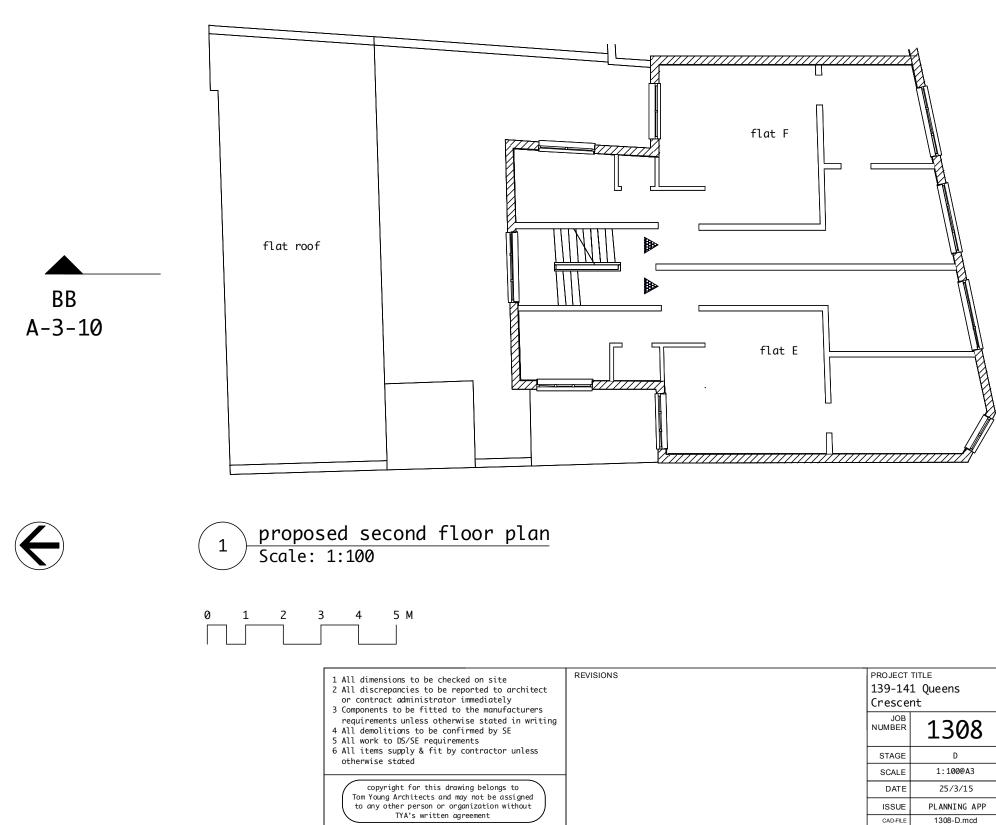

|                                                                                       |                              |                                                  | /                                                                                                                    | M YO<br>HITE |     |
|---------------------------------------------------------------------------------------|------------------------------|--------------------------------------------------|----------------------------------------------------------------------------------------------------------------------|--------------|-----|
| DISCIPLINE<br>A = architectural<br>S = structural<br>M = mechanical<br>E = electrical | des = 0<br>pln = 1<br>bc = 1 | feasibility<br>design<br>planning<br>odg control |