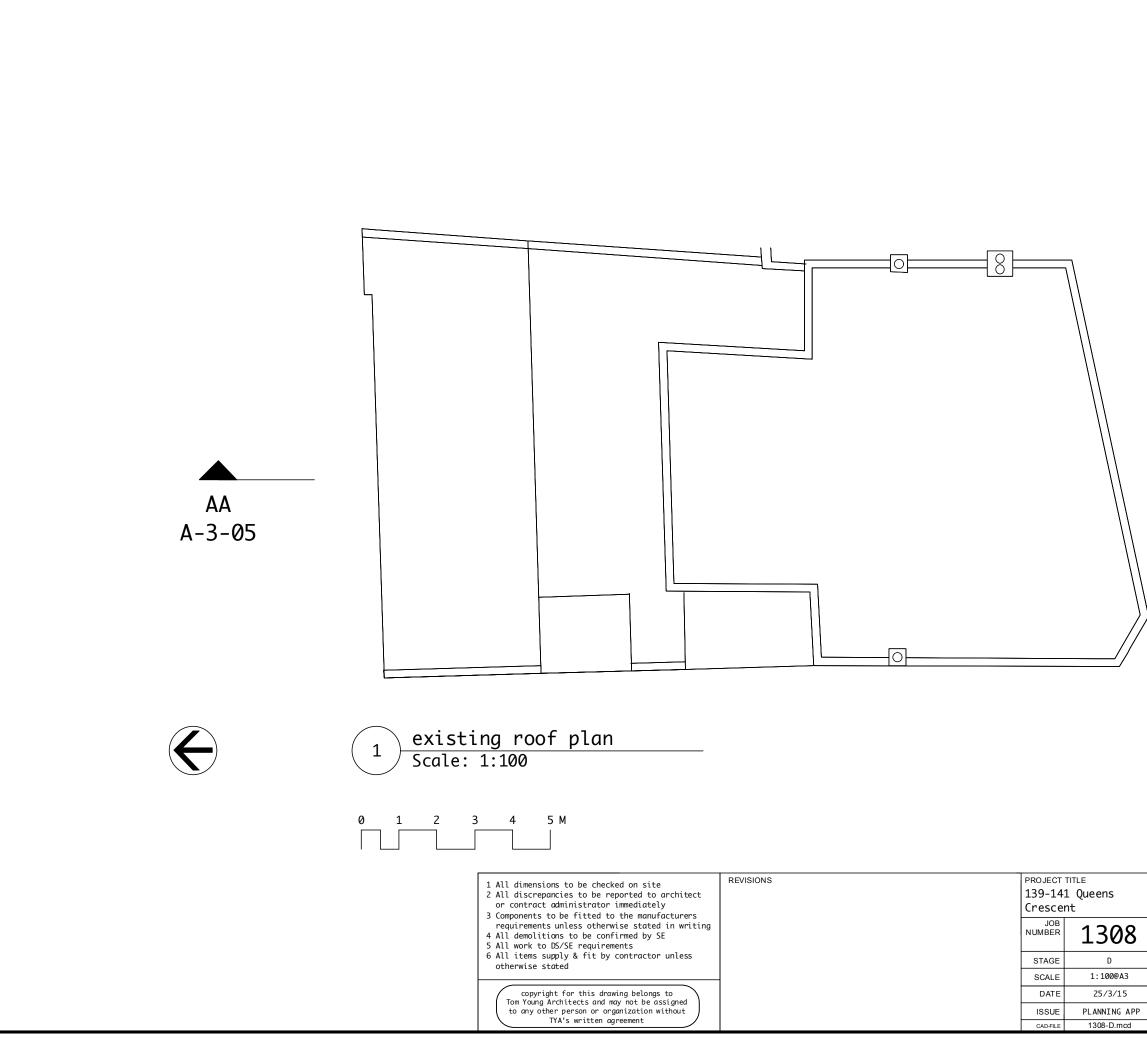

|                                                                                       |                        |                                                                                  | /                                                                                                                 | M YO<br>HITE |     |
|---------------------------------------------------------------------------------------|------------------------|----------------------------------------------------------------------------------|-------------------------------------------------------------------------------------------------------------------|--------------|-----|
| DISCIPLINE<br>A = architectural<br>S = structural<br>M = mechanical<br>E = electrical | des =<br>pln =<br>bc = | feasibility<br>design<br>olanning<br>odg control<br>tender<br>contract<br>manual | 19 Bassett St<br>London NW5 4PG<br>t_020 7482 6150<br>m_07765 378 502<br>e_thdyoung@mac.com<br>existing roof plan |              |     |
| SERIES<br>0 cover sheet<br>1 site, roof, floor<br>plans<br>2 elevations<br>3 sections | con = c                |                                                                                  |                                                                                                                   |              |     |
| 4 enlarged plans,<br>elevations &                                                     | discipline             | series                                                                           | sheet                                                                                                             | stage        | rev |
| sections<br>5 details<br>6 schedules<br>7 views<br>8 other                            | Α                      | 01                                                                               | 08                                                                                                                | plan         | -   |