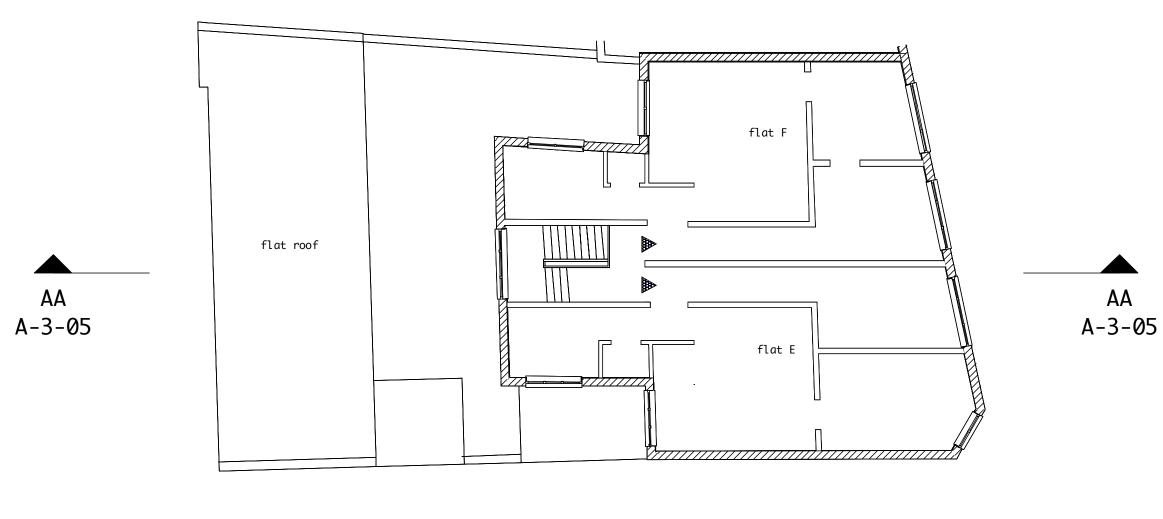

existing second floor plan Scale: 1:100

existing second floor

| discipline | series | sheet | stage | rev |
|------------|--------|-------|-------|-----|
| Α          | 01     | 07    | plan  | -   |
|            | !      | !     | !     | !   |