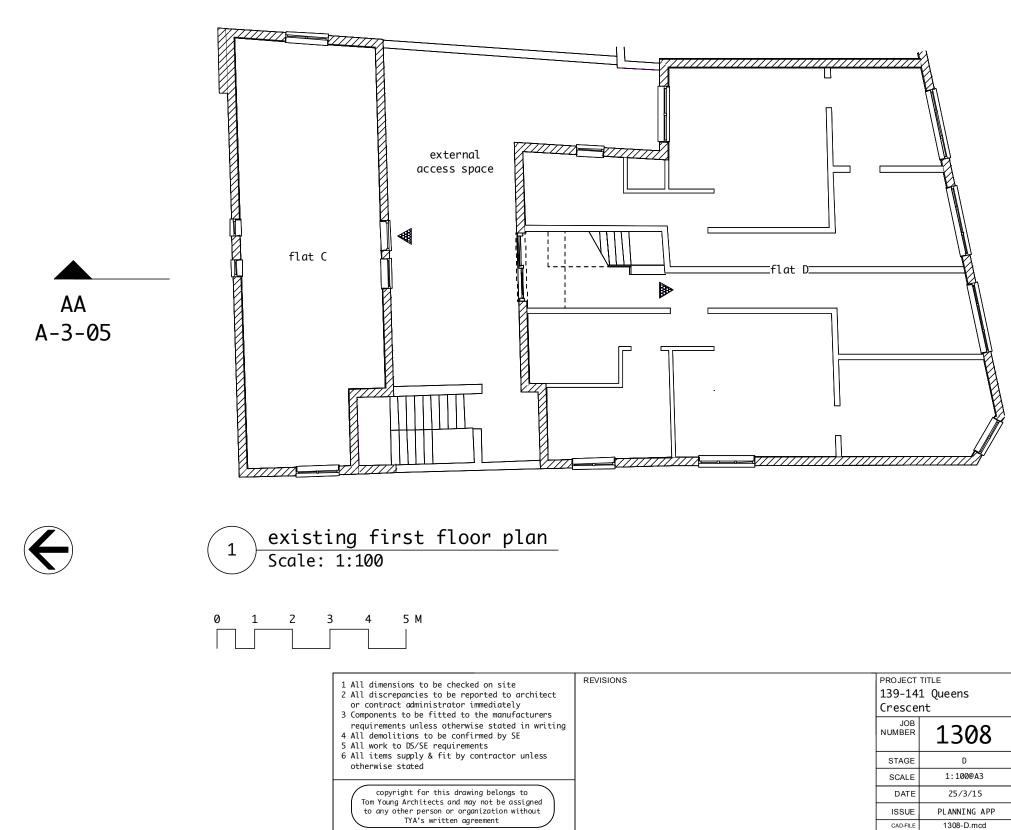

|                                                                                       |                              |                                                  |                                                                                                                     | M YO<br>HITE |     |
|---------------------------------------------------------------------------------------|------------------------------|--------------------------------------------------|---------------------------------------------------------------------------------------------------------------------|--------------|-----|
| DISCIPLINE<br>A = architectural<br>S = structural<br>M = mechanical<br>E = electrical | des = 0<br>pln = 1<br>bc = 1 | feasibility<br>design<br>planning<br>odg control | 19