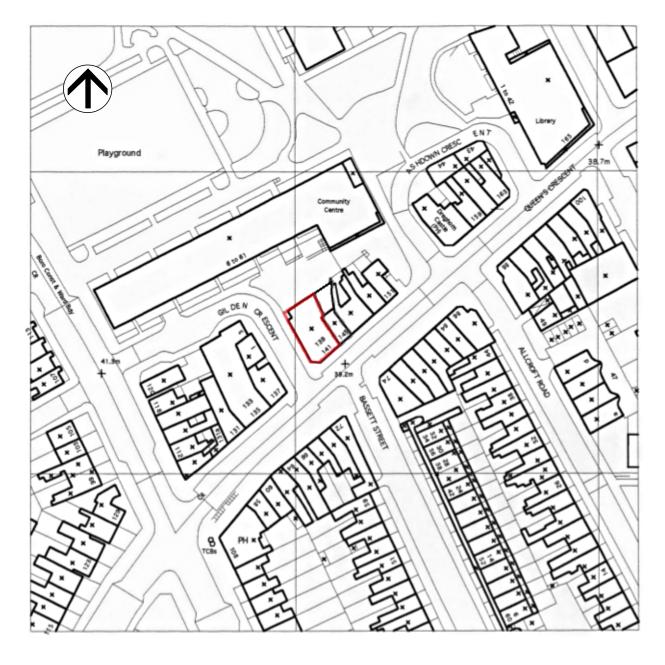

LOCATION PLAN Scale: 1:1250

20 30 40 M

BLOCK PLAN Scale: 1:500

> 5 10 M

> > SCALE

DATE

ISSUE

copyright for this drawing belongs to Tom Young Architects and may not be assigned to any other person or organization without TYA's written agreement

REVISIONS

| PROJECT<br>139-14<br>Cresce | DI<br>A<br>S<br>M<br>E | SC<br>=<br>=<br>=<br>=                             | IPL<br>ar<br>st<br>m<br>el |  |
|-----------------------------|------------------------|----------------------------------------------------|----------------------------|--|
| JOB<br>NUMBER               | 1308                   | SERIES<br>0 cover<br>1 site, r<br>plans<br>2 eleva |                            |  |
| STAGE                       | D                      |                                                    |                            |  |

location & block plans

| discipline | series | sheet | stage | rev |
|------------|--------|-------|-------|-----|
| A          | 01     | 01    | plan  | -   |