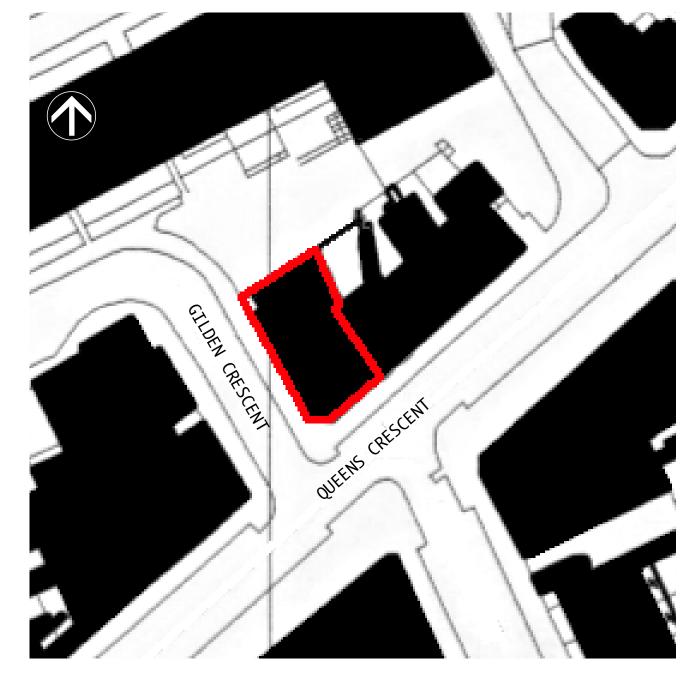

LOCATION PLAN Scale: 1:1250

20 30 40 M

BLOCK PLAN Scale: 1:500

> 5 10 M

> > SCALE

DATE

ISSUE

copyright for this drawing belongs to Tom Young Architects and may not be assigned to any other person or organization without TYA's written agreement

REVISIONS

| PROJECT<br>139-14<br>Cresce | DI<br>A<br>S<br>M<br>E | SC<br>=<br>=<br>=<br>=                             | IPL<br>ar<br>st<br>m<br>el |  |
|-----------------------------|------------------------|----------------------------------------------------|----------------------------|--|
| JOB<br>NUMBER               | 1308                   | SERIES<br>0 cover<br>1 site, r<br>plans<br>2 eleva |                            |  |
| STAGE                       | D                      |                                                    |                            |  |

location & block plans

| discipline | series | sheet | stage | rev |
|------------|--------|-------|-------|-----|
| A          | 01     | 01    | plan  | -   |