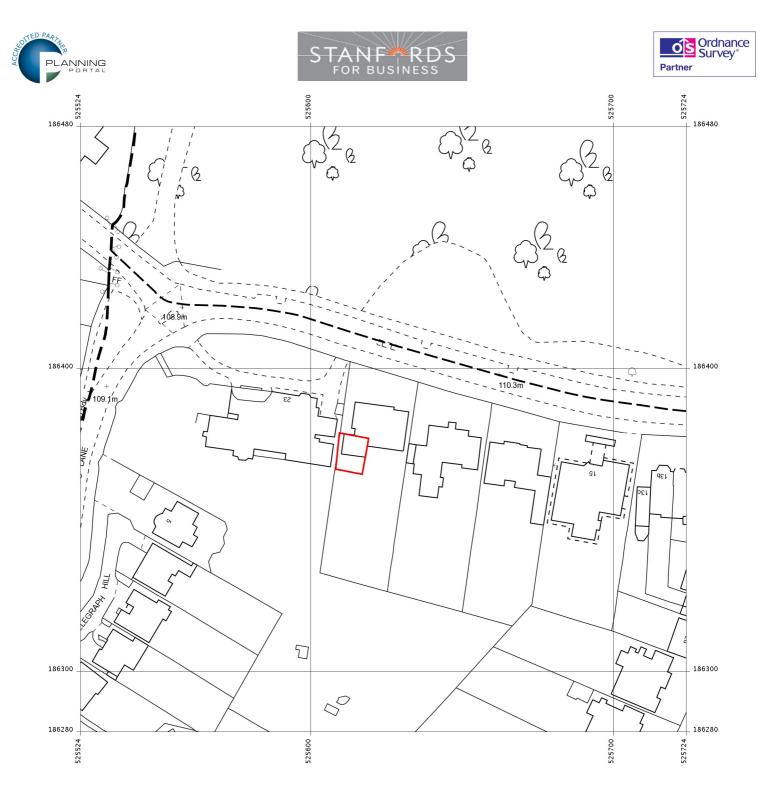

Produced 25 Mar 2015 from the Ordnance Survey National Geographic Database and incorporating surveyed revision available at this date. Reproduction in whole or part is prohibited without the prior permission of Ordnance Survey. © Crown Copyright 2015.

Ordnance Survey and the OS Symbol are registered trademarks of Ordnance Survey, the national mapping agency of Great Britain.

The representation of a road, track or path is no evidence of a right of way. The representation of features as lines is no evidence of a property boundary. Metres 10 20 30 40 50 11:1250 21a, West Heath Rd, London NW3 7UU

Supplied by: **Stanfords 25 Mar 2015** Stanfords Ordnance Survey Partner Licence: 100035409 Order Licence Reference: OI835741

Centre coordinates: 525624 186380