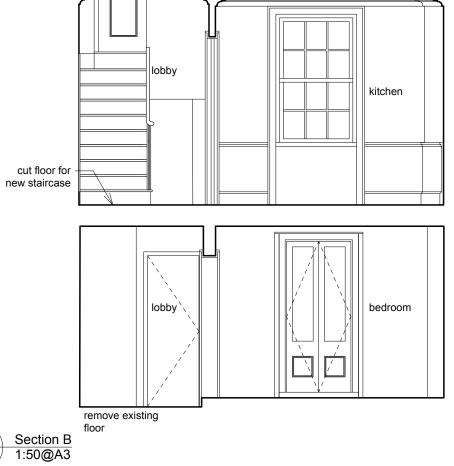

В

02

| Notes DC                                                  | NOT SCALE        | - Use Figure Dimension:<br>SK | s Only |
|-----------------------------------------------------------|------------------|-------------------------------|--------|
|                                                           |                  |                               |        |
|                                                           |                  |                               |        |
|                                                           |                  |                               |        |
|                                                           |                  |                               |        |
|                                                           |                  |                               |        |
|                                                           |                  |                               |        |
|                                                           |                  |                               |        |
|                                                           |                  |                               |        |
|                                                           |                  |                               |        |
|                                                           |                  |                               |        |
|                                                           |                  |                               |        |
|                                                           |                  |                               |        |
|                                                           |                  |                               |        |
|                                                           |                  |                               |        |
|                                                           |                  |                               |        |
|                                                           |                  |                               |        |
|                                                           |                  |                               |        |
|                                                           |                  |                               |        |
|                                                           |                  |                               |        |
|                                                           |                  |                               |        |
|                                                           |                  |                               |        |
|                                                           |                  |                               |        |
|                                                           |                  |                               |        |
|                                                           |                  |                               |        |
|                                                           |                  |                               |        |
|                                                           |                  |                               |        |
|                                                           |                  |                               |        |
|                                                           |                  |                               |        |
|                                                           |                  |                               |        |
|                                                           |                  |                               |        |
|                                                           |                  |                               |        |
|                                                           |                  |                               |        |
|                                                           |                  |                               |        |
|                                                           |                  |                               |        |
|                                                           |                  |                               |        |
|                                                           |                  |                               |        |
|                                                           |                  |                               |        |
| Revisions                                                 |                  |                               |        |
| 50 Fortess Road<br>London NW5                             |                  |                               |        |
|                                                           |                  |                               |        |
| Existing                                                  |                  |                               |        |
| Sections                                                  |                  |                               |        |
| ROGER MEARS ARCHITECTS<br>2 Compton Terrace London N1 2UN |                  |                               |        |
| rma@rmears.co.uk tel 020 7359 8222<br>fax 020 7354 5208   |                  |                               |        |
| Date<br>05.03.15                                          | Scale<br>1:50@A3 |                               | wg No. |
| 05.03.15 1:50@A3 1512/-/ <b>02</b>                        |                  |                               |        |