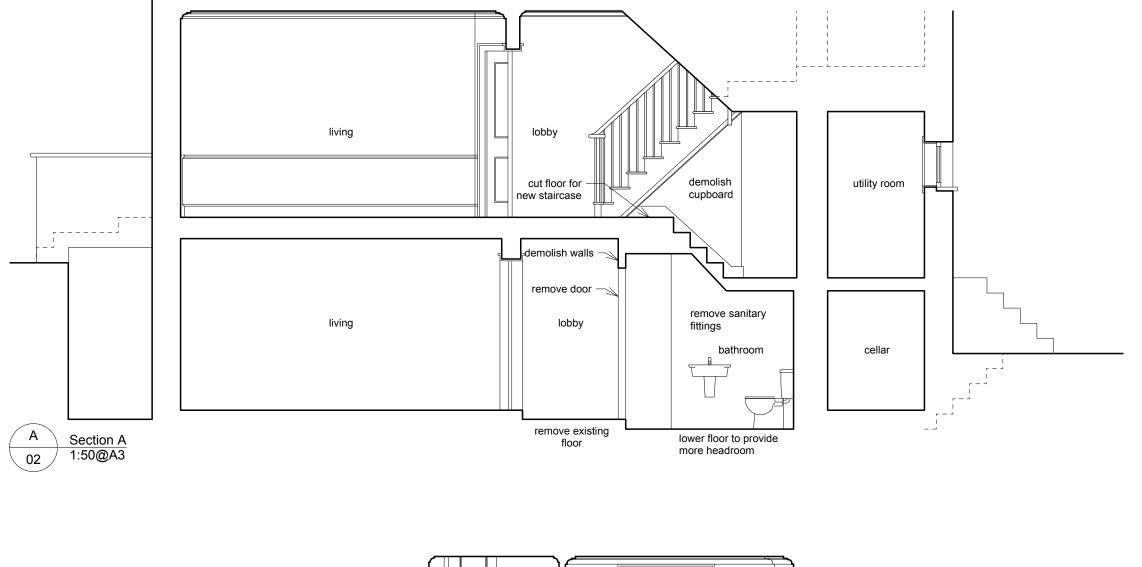

В

02

| Notes DC                                                  | NOT SCALE        | - Use Figure Dimension:<br>SK | s Only |
|-----------------------------------------------------------|------------------|-------------------------------|--------|
|                                                           |                  |                               |        |
|                                                           |                  |                               |        |
|                                                           |                  |                               |        |
|                                                           |                  |                               |        |
|                                                           |                  |                               |        |
|                                                           |                  |                               |        |
|                                                           |                  |                               |        |
|                                                           |                  |                               |        |
|                                                           |                  |                               |        |
|                                                           |                  |                               |        |
|                                                           |                  |                               |        |
|                                                           |                  |                               |        |
|                                                           |                  |                               |        |
|                                                           |                  |                               |        |
|                                                           |                  |                               |        |
|                                                           |                  |                               |        |
|                                                           |                  |                               |        |
|                                                           |                  |                               |        |
|                                                           |                  |                               |        |
|                                                           |                  |                               |        |
|                                                           |                  |                               |        |
|                                                           |                  |                               |        |
|                                                           |                  |                               |        |
|                                                           |                  |                               |        |
|                                                           |                  |                               |        |
|                                                           |                  |                               |        |
|                                                           |                  |                               |        |
|                                                           |                  |                               |        |
|                                                           |                  |                               |        |
|                                                           |                  |                               |        |
|                                                           |                  |                               |        |
|                                                           |                  |                               |        |
|                                                           |                  |                               |        |
|                                                           |                  |                               |        |
|                                                           |                  |                               |        |
|                                                           |                  |                               |        |
|                                                           |                  |                               |        |
| Revisions                                                 |                  |                               |        |
| 50 Fortess Road<br>London NW5                             |                  |                               |        |
|                                                           |                  |                               |        |
| Existing                                                  |                  |                               |        |
| Sections                                                  |                  |                               |        |
| ROGER MEARS ARCHITECTS<br>2 Compton Terrace London N1 2UN |                  |                               |        |
| rma@rmears.co.uk tel 020 7359 8222<br>fax 020 7354 5208   |                  |                               |        |
| Date<br>05.03.15                                          | Scale<br>1:50@A3 |                               | wg No. |
| 05.03.15 1:50@A3 1512/-/ <b>02</b>                        |                  |                               |        |