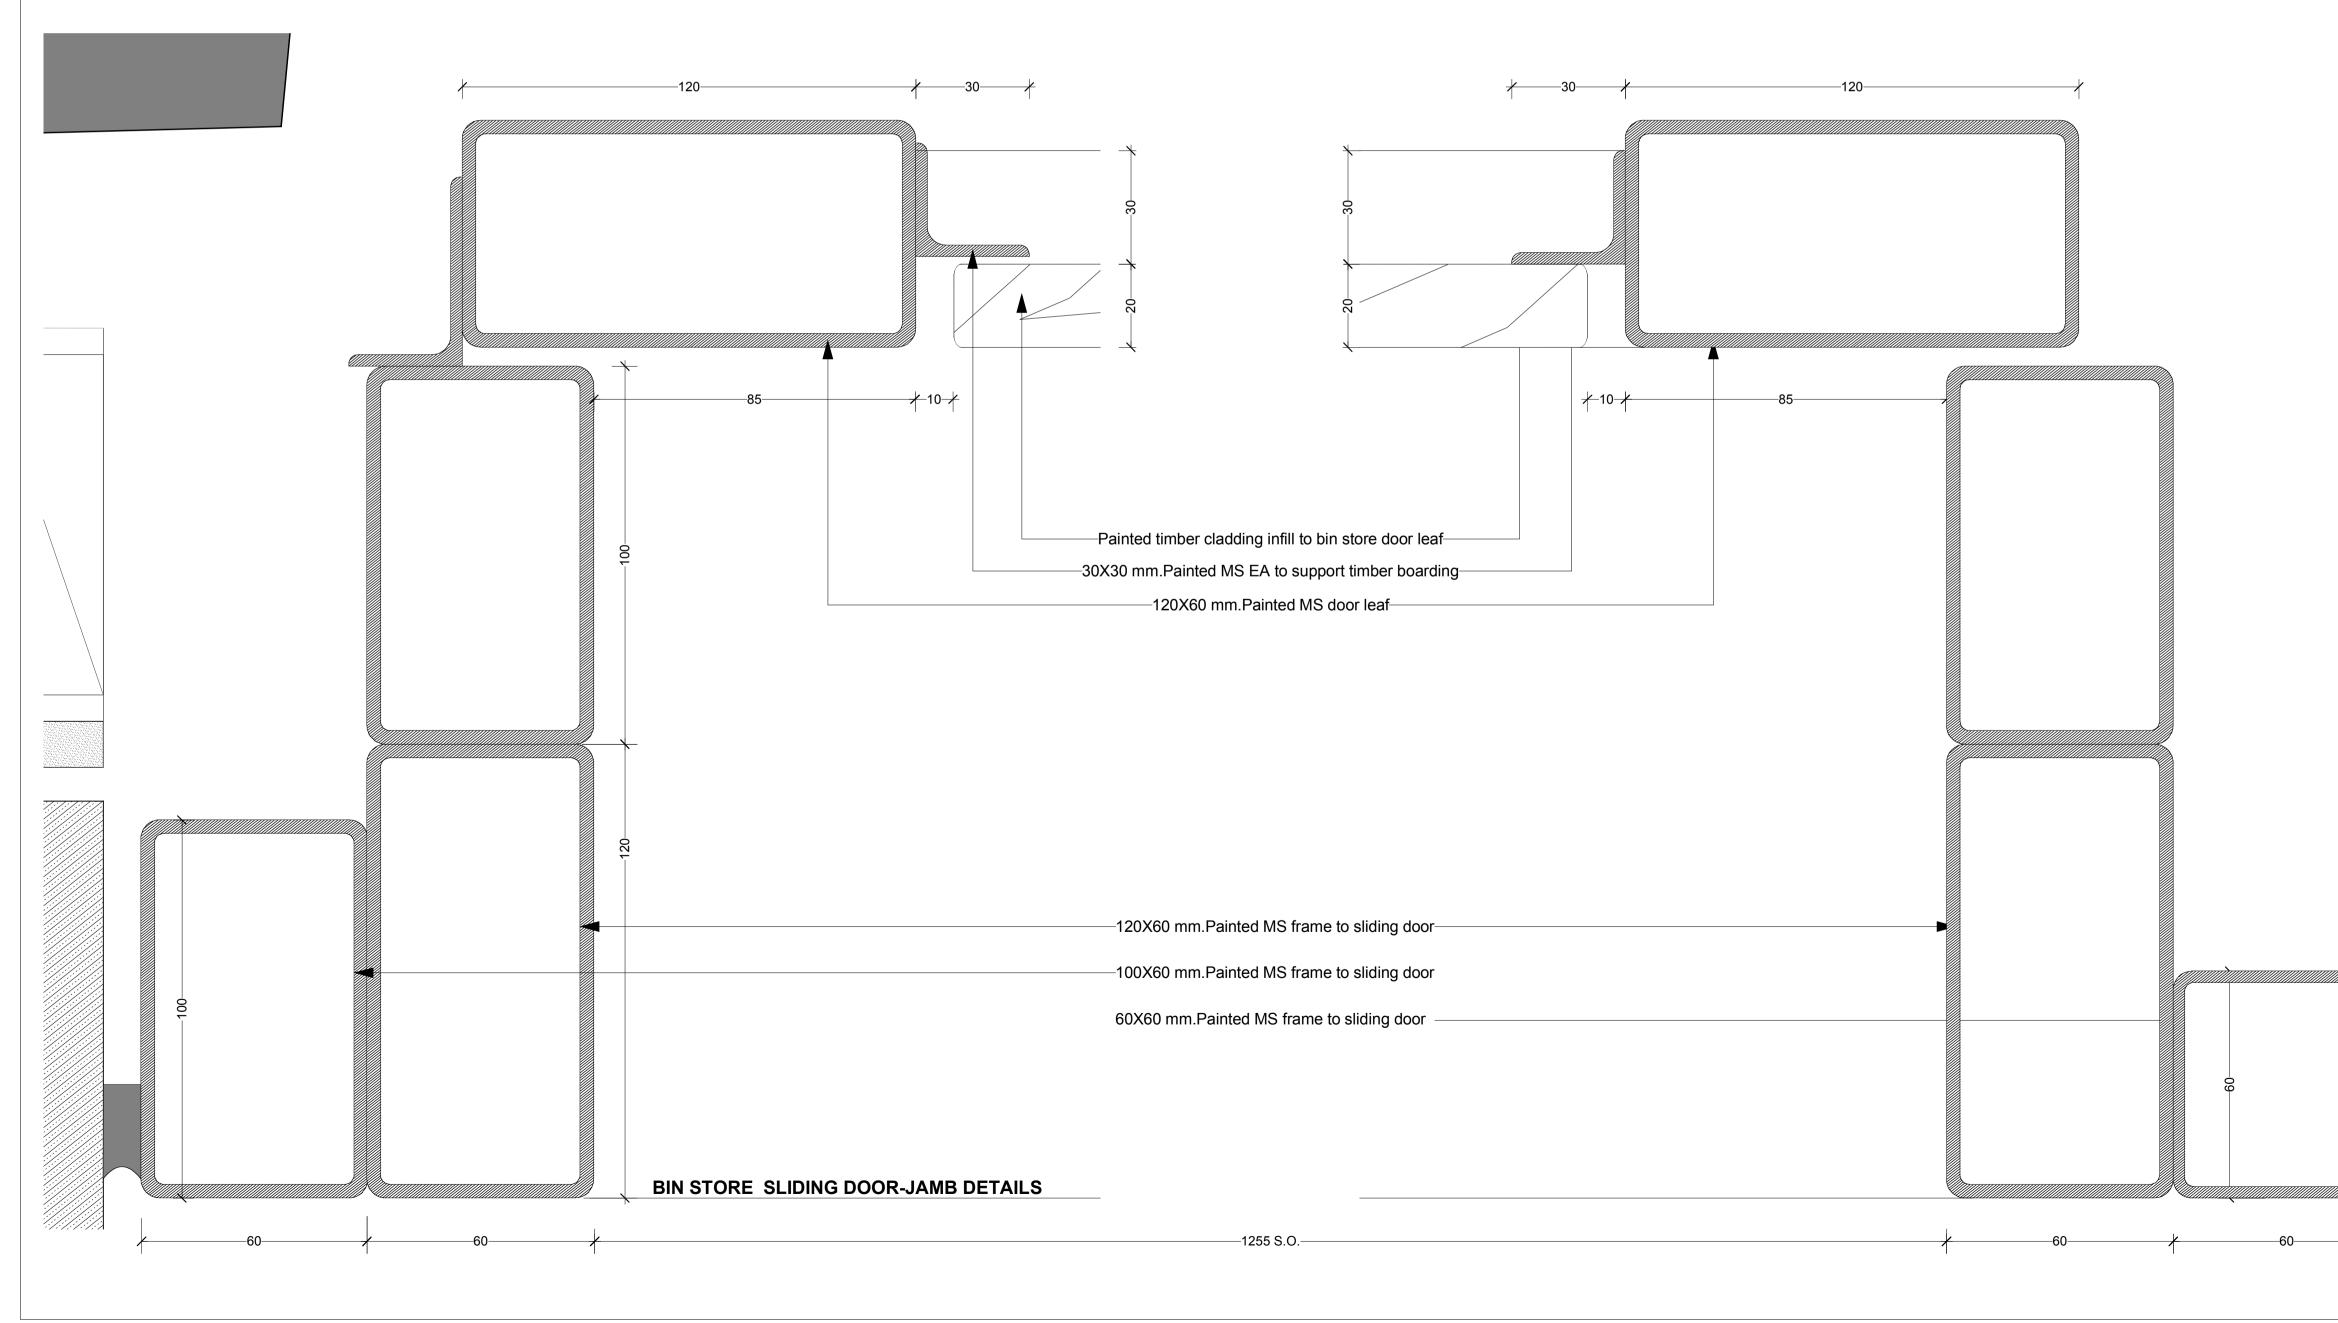

SUB STATION DOOR-JAMB DETAILS

GENERAL NOTES

Drawing to be read in conjunction with all information by architects, structural engineer & service consultants.

The contractor is not to scale from this drawing. All written dimensions to be checked on site before work commences. Discrepancies, where identified, must be reported to the architect immediately.

| CONSTRUCTION 0706 [31.1]34 E                                                                                                                                                                                                                                                                                                                                                                                                                                                                                                                                                             |                                        |                              |              |                               |                 |                    |            |
|------------------------------------------------------------------------------------------------------------------------------------------------------------------------------------------------------------------------------------------------------------------------------------------------------------------------------------------------------------------------------------------------------------------------------------------------------------------------------------------------------------------------------------------------------------------------------------------|----------------------------------------|------------------------------|--------------|-------------------------------|-----------------|--------------------|------------|
| A   DOR   AV   16/02/2014   Issued to discharge planning condition     Issue   Chkd   Drawn   Date   Description     Status   Job No.   Drwg No.   Issued to discharge planning condition     CONSTRUCTION   Job No.   Drwg No.   Issued to discharge planning condition     Drawing   Job No.   Drwg No.   Issued to discharge planning condition     Drawing   Scale_1:1@A1   Scale_1:2     DOOR JAMB DETAILS   REFUSE STORE AND SUBSTATION     Project   THE LIGHTHOUSE BLOCK     LONDON WC1X   Latitude Architects     15 Weller Street   London SE1 1QU     T +44 (0) 20 7234 0   T |                                        |                              |              |                               |                 |                    |            |
| Issue Chkd Drawn Date Description   Status Job No. Drwg No. Iss   CONSTRUCTION 0706 [31.1]34 E   Drawing Scale_1:1@A1 Scale_1:2   DOOR JAMB DETAILS REFUSE STORE AND SUBSTATION   Project THE LIGHTHOUSE BLOCK   LONDON WC1X Latitude Architects   15 Weller Street London SE1 1QU   T +44 (0) 20 7234 0                                                                                                                                                                                                                                                                                 | В                                      |                              | AV           | 25/03/2015                    | subsequent to   |                    |            |
| Status   Job No.   Drwg No.   Iss     CONSTRUCTION   0706   [31.1]34   E     Drawing   Scale_1:1@A1   Scale_1:2     DOOR JAMB DETAILS   REFUSE STORE AND SUBSTATION     Project   THE LIGHTHOUSE BLOCK     LONDON WC1X   Latitude Architects     15 Weller Street   London SE1 1QU     T +44 (0) 20 7234 0                                                                                                                                                                                                                                                                               | А                                      | DOR                          | AV           | 16/02/2014                    | Issued to disch | narge planning cor | nditior    |
| CONSTRUCTION   0706   [31.1]34   E     Drawing   Scale_1:1@A1   Scale_1:2     DOOR JAMB DETAILS   REFUSE STORE AND SUBSTATION     Project   THE LIGHTHOUSE BLOCK     LONDON WC1X   Latitude Architects     15 Weller Street   London SE1 1QU     T +44 (0) 20 7234 0                                                                                                                                                                                                                                                                                                                     | Issue                                  | Chkd                         | Drawn        | Date                          |                 | •                  |            |
| CONSTRUCTION   0706   [31.1]34   E     Drawing   Scale_1:1@A1   Scale_1:2     DOOR JAMB DETAILS   REFUSE STORE AND SUBSTATION     Project   THE LIGHTHOUSE BLOCK     LONDON WC1X   Latitude Architects     15 Weller Street   London SE1 1QU     T +44 (0) 20 7234 0                                                                                                                                                                                                                                                                                                                     | Status                                 |                              |              |                               | Job No.         | Drwg No.           | Iss        |
| Drawing Scale_1:1@A1 Scale_1:2<br>DOOR JAMB DETAILS<br>REFUSE STORE AND SUBSTATION<br>Project<br>THE LIGHTHOUSE BLOCK<br>LONDON WC1X<br>Latitude Architects<br>15 Weller Street<br>London SE1 1QU<br>T +44 (0) 20 7234 0                                                                                                                                                                                                                                                                                                                                                                 |                                        |                              |              |                               |                 | _                  |            |
| DOOR JAMB DETAILS<br>REFUSE STORE AND SUBSTATION<br>Project<br>THE LIGHTHOUSE BLOCK<br>LONDON WC1X<br>Latitude Architects<br>15 Weller Street<br>London SE1 1QU<br>T +44 (0) 20 7234 (0)                                                                                                                                                                                                                                                                                                                                                                                                 | CON                                    | ISTR                         | UCTIO        | NC                            | 0706            | [31.1]34           | E          |
| Project<br>THE LIGHTHOUSE BLOCK<br>LONDON WC1X<br>Latitude Architects<br>15 Weller Street<br>London SE1 1QU<br>T +44 (0) 20 7234 0                                                                                                                                                                                                                                                                                                                                                                                                                                                       |                                        |                              | UCTIO        | NC                            |                 |                    |            |
| LATITUDE BLOCK                                                                                                                                                                                                                                                                                                                                                                                                                                                                                                                                                                           | Drawin                                 | <sup>g</sup><br>)R JA        | MB D         | ETAILS                        | Scale           | e_1:1@A1 Scal      |            |
| LONDON WC1X<br>Latitude Architects<br>15 Weller Street<br>London SE1 1QU<br>T +44 (0) 20 7234 0                                                                                                                                                                                                                                                                                                                                                                                                                                                                                          | Drawin<br>DOC<br>REF                   | g<br>)R JA<br>USE            | MB D         | ETAILS                        | Scale           | e_1:1@A1 Scal      | E<br>e_1:2 |
| Latitude Architects<br>15 Weller Street<br>London SE1 1QU<br>T +44 (0) 20 7234 0                                                                                                                                                                                                                                                                                                                                                                                                                                                                                                         | Drawin<br>DOC<br>REF<br>Project        | <sup>g</sup><br>)R JA<br>USE | MB D<br>STOF | ETAILS<br>RE AND S            | Scale           | e_1:1@A1 Scal      |            |
| 15 Weller Street<br>London SE1 1QU<br>T +44 (0) 20 7234 0                                                                                                                                                                                                                                                                                                                                                                                                                                                                                                                                | Drawin<br>DOC<br>REF<br>Project<br>THE | 9<br>DR JA<br>USE<br>LIGH    | MB D<br>STOF | ETAILS<br>RE AND S<br>USE BLO | Scale           | e_1:1@A1 Scal      |            |
| Т +44 (0) 20 7234 0                                                                                                                                                                                                                                                                                                                                                                                                                                                                                                                                                                      | Drawin<br>DOC<br>REF<br>Project<br>THE | 9<br>DR JA<br>USE<br>LIGH    | MB D<br>STOF | ETAILS<br>RE AND S<br>USE BLO | Scale           | e_1:1@A1 Scal      |            |
|                                                                                                                                                                                                                                                                                                                                                                                                                                                                                                                                                                                          | Drawin<br>DOC<br>REF<br>Project<br>THE | 9<br>DR JA<br>USE<br>LIGH    | MB D<br>STOF | ETAILS<br>RE AND S<br>USE BLO | Scale           | Latitude Archite   | e_1:2      |