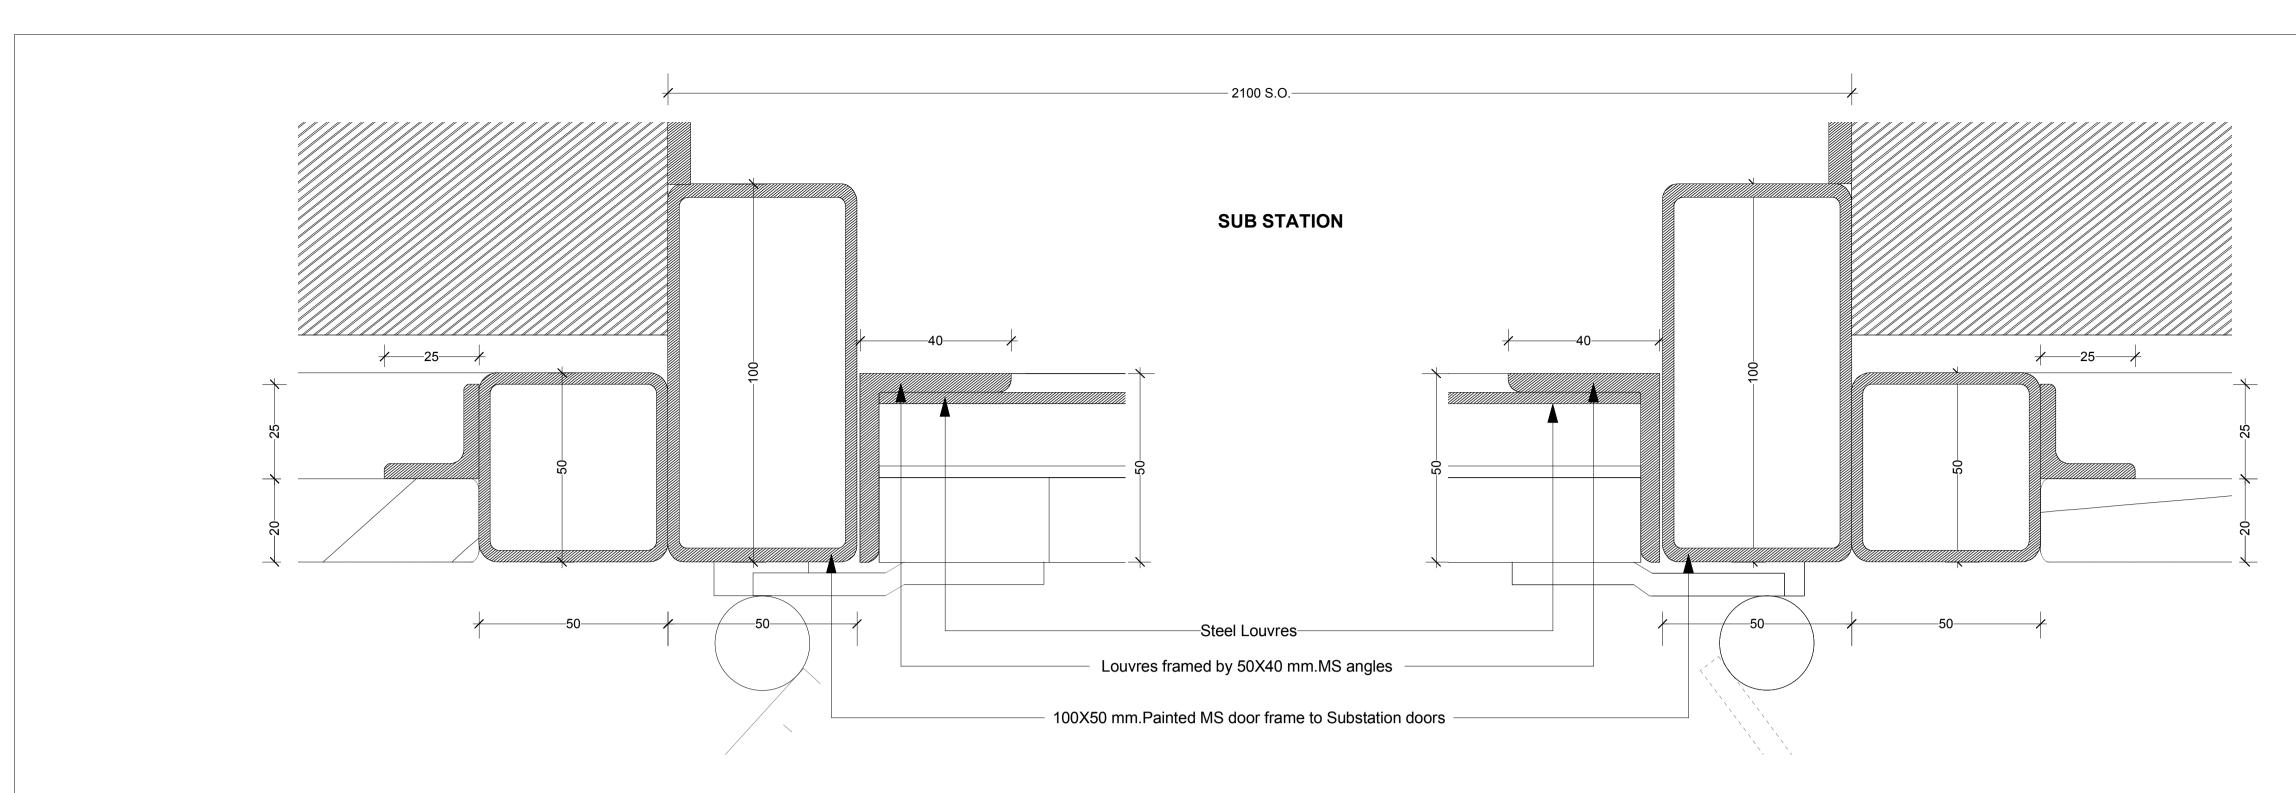

SUB STATION DOOR-JAMB DETAILS

GENERAL NOTES

Drawing to be read in conjunction with all information by architects, structural engineer & service consultants.

The contractor is not to scale from this drawing. All written dimensions to be checked on site before work commences. Discrepancies, where identified, must be reported to the architect immediately.

| CONSTRUCTION 0706 [31.1]34 E                                                                                                                                                                                                                                                                                                                                                                                                                                                                                                                                                             |                                        |                              |              |                               |                 |                    |            |
|------------------------------------------------------------------------------------------------------------------------------------------------------------------------------------------------------------------------------------------------------------------------------------------------------------------------------------------------------------------------------------------------------------------------------------------------------------------------------------------------------------------------------------------------------------------------------------------|----------------------------------------|------------------------------|--------------|-------------------------------|-----------------|--------------------|------------|
| A   DOR   AV   16/02/2014   Issued to discharge planning condition     Issue   Chkd   Drawn   Date   Description     Status   Job No.   Drwg No.   Issued to discharge planning condition     CONSTRUCTION   Job No.   Drwg No.   Issued to discharge planning condition     Drawing   Job No.   Drwg No.   Issued to discharge planning condition     Drawing   Scale_1:1@A1   Scale_1:2     DOOR JAMB DETAILS   REFUSE STORE AND SUBSTATION     Project   THE LIGHTHOUSE BLOCK     LONDON WC1X   Latitude Architects     15 Weller Street   London SE1 1QU     T +44 (0) 20 7234 0   T |                                        |                              |              |                               |                 |                    |            |
| Issue Chkd Drawn Date Description   Status Job No. Drwg No. Iss   CONSTRUCTION 0706 [31.1]34 E   Drawing Scale_1:1@A1 Scale_1:2   DOOR JAMB DETAILS REFUSE STORE AND SUBSTATION   Project THE LIGHTHOUSE BLOCK   LONDON WC1X Latitude Architects   15 Weller Street London SE1 1QU   T +44 (0) 20 7234 0                                                                                                                                                                                                                                                                                 | В                                      |                              | AV           | 25/03/2015                    | subsequent to   |                    |            |
| Status   Job No.   Drwg No.   Iss     CONSTRUCTION   0706   [31.1]34   E     Drawing   Scale_1:1@A1   Scale_1:2     DOOR JAMB DETAILS   REFUSE STORE AND SUBSTATION     Project   THE LIGHTHOUSE BLOCK     LONDON WC1X   Latitude Architects     15 Weller Street   London SE1 1QU     T +44 (0) 20 7234 0                                                                                                                                                                                                                                                                               | А                                      | DOR                          | AV           | 16/02/2014                    | Issued to disch | narge planning cor | nditior    |
| CONSTRUCTION   0706   [31.1]34   E     Drawing   Scale_1:1@A1   Scale_1:2     DOOR JAMB DETAILS   REFUSE STORE AND SUBSTATION     Project   THE LIGHTHOUSE BLOCK     LONDON WC1X   Latitude Architects     15 Weller Street   London SE1 1QU     T +44 (0) 20 7234 0                                                                                                                                                                                                                                                                                                                     | Issue                                  | Chkd                         | Drawn        | Date                          |                 | •                  |            |
| CONSTRUCTION   0706   [31.1]34   E     Drawing   Scale_1:1@A1   Scale_1:2     DOOR JAMB DETAILS   REFUSE STORE AND SUBSTATION     Project   THE LIGHTHOUSE BLOCK     LONDON WC1X   Latitude Architects     15 Weller Street   London SE1 1QU     T +44 (0) 20 7234 0                                                                                                                                                                                                                                                                                                                     | Status                                 |                              |              |                               | Job No.         | Drwg No.           | Iss        |
| Drawing Scale_1:1@A1 Scale_1:2<br>DOOR JAMB DETAILS<br>REFUSE STORE AND SUBSTATION<br>Project<br>THE LIGHTHOUSE BLOCK<br>LONDON WC1X<br>Latitude Architects<br>15 Weller Street<br>London SE1 1QU<br>T +44 (0) 20 7234 0                                                                                                                                                                                                                                                                                                                                                                 |                                        |                              |              |                               |                 | _                  |            |
| DOOR JAMB DETAILS<br>REFUSE STORE AND SUBSTATION<br>Project<br>THE LIGHTHOUSE BLOCK<br>LONDON WC1X<br>Latitude Architects<br>15 Weller Street<br>London SE1 1QU<br>T +44 (0) 20 7234 (0)                                                                                                                                                                                                                                                                                                                                                                                                 | CON                                    | ISTR                         | UCTIO        | NC                            | 0706            | [31.1]34           | E          |
| Project<br>THE LIGHTHOUSE BLOCK<br>LONDON WC1X<br>Latitude Architects<br>15 Weller Street<br>London SE1 1QU<br>T +44 (0) 20 7234 0                                                                                                                                                                                                                                                                                                                                                                                                                                                       |                                        |                              | UCTIO        | NC                            |                 |                    |            |
| LATITUDE BLOCK                                                                                                                                                                                                                                                                                                                                                                                                                                                                                                                                                                           | Drawin                                 | <sup>g</sup><br>)R JA        | MB D         | ETAILS                        | Scale           | e_1:1@A1 Scal      |            |
| LONDON WC1X<br>Latitude Architects<br>15 Weller Street<br>London SE1 1QU<br>T +44 (0) 20 7234 0                                                                                                                                                                                                                                                                                                                                                                                                                                                                                          | Drawin<br>DOC<br>REF                   | g<br>)R JA<br>USE            | MB D         | ETAILS                        | Scale           | e_1:1@A1 Scal      | E<br>e_1:2 |
| Latitude Architects<br>15 Weller Street<br>London SE1 1QU<br>T +44 (0) 20 7234 0                                                                                                                                                                                                                                                                                                                                                                                                                                                                                                         | Drawin<br>DOC<br>REF<br>Project        | <sup>g</sup><br>)R JA<br>USE | MB D<br>STOF | ETAILS<br>RE AND S            | Scale           | e_1:1@A1 Scal      |            |
| 15 Weller Street<br>London SE1 1QU<br>T +44 (0) 20 7234 0                                                                                                                                                                                                                                                                                                                                                                                                                                                                                                                                | Drawin<br>DOC<br>REF<br>Project<br>THE | 9<br>DR JA<br>USE<br>LIGH    | MB D<br>STOF | ETAILS<br>RE AND S<br>USE BLO | Scale           | e_1:1@A1 Scal      |            |
| Т +44 (0) 20 7234 0                                                                                                                                                                                                                                                                                                                                                                                                                                                                                                                                                                      | Drawin<br>DOC<br>REF<br>Project<br>THE | 9<br>DR JA<br>USE<br>LIGH    | MB D<br>STOF | ETAILS<br>RE AND S<br>USE BLO | Scale           | e_1:1@A1 Scal      |            |
|                                                                                                                                                                                                                                                                                                                                                                                                                                                                                                                                                                                          | Drawin<br>DOC<br>REF<br>Project<br>THE | 9<br>DR JA<br>USE<br>LIGH    | MB D<br>STOF | ETAILS<br>RE AND S<br>USE BLO | Scale           | Latitude Archite   | e_1:2      |