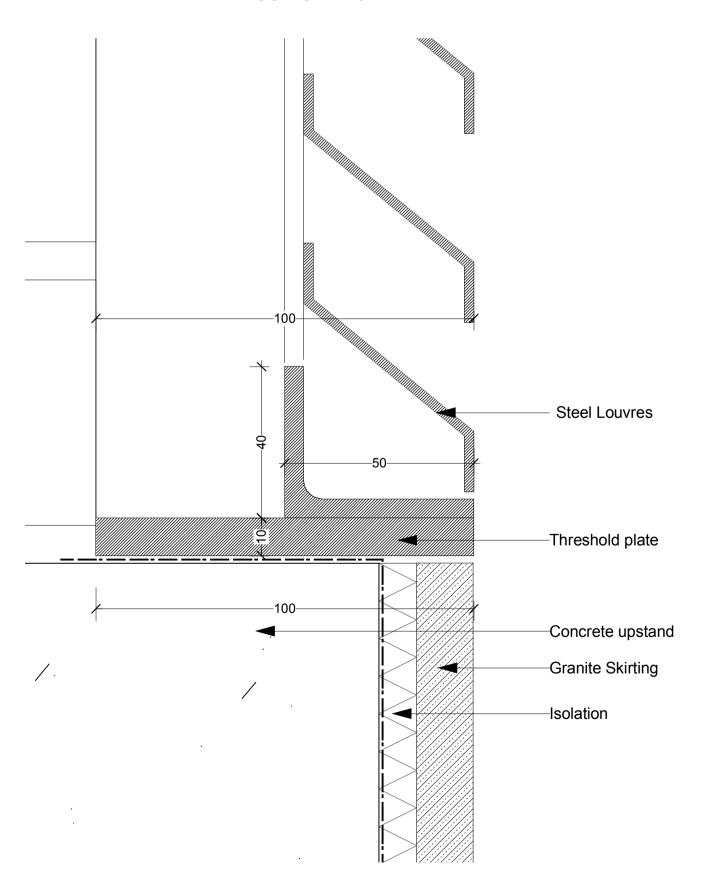

## **SUB-STATION**



SUB STATION DOOR SECTION DETAILS

## GENERAL NOTES

Drawing to be read in conjunction with all information by architects, structural engineer & service consultants

The contractor is not to scale from this drawing. All written dimensions to be checked on site before work commences. Discrepancies, where identified, must be reported to the architect immediately.

This drawing is the property of Latitude Architects and Designers and must not be reproduced or disclosed to any unauthorised person either wholly or in part without written consent.

ALL DIMENSIONS GIVEN ARE INDICATIVE AND MUST BE CONFIRMED ON SITE BY THE SUB-CONTRACTOR.



 Status
 Job No.
 Drwg No.
 Issue

 CONSTRUCTION
 0706
 [31.1]33
 B

DOOR SECTION DETAILS
REFUSE STORE AND SUBSTATION

Project
THE LIGHTHOUSE BLOCK

LONDON WC