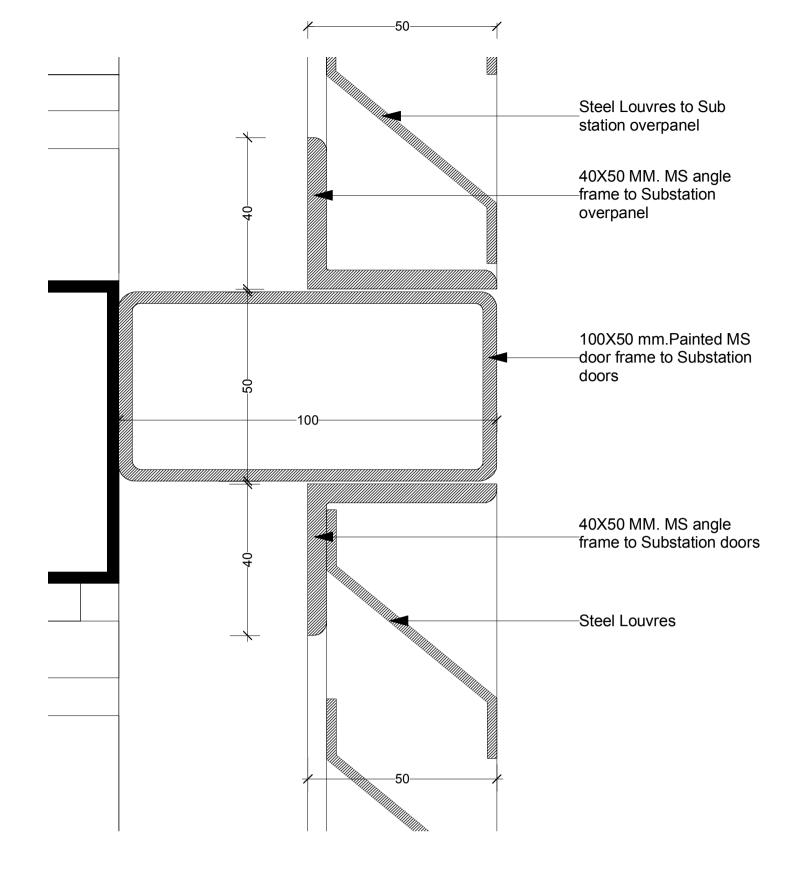

## **SUB-STATION**



SUB STATION DOOR SECTION DETAILS

## GENERAL NOTES

Drawing to be read in conjunction with all information by architects, structural engineer & service consultants

The contractor is not to scale from this drawing. All written dimensions to be checked on site before work commences. Discrepancies, where identified, must be reported to the architect immediately.

This drawing is the property of Latitude Architects and Designers and must not be reproduced or disclosed to any unauthorised person either wholly or in part without written consent.

ALL DIMENSIONS GIVEN ARE INDICATIVE AND MUST BE CONFIRMED ON SITE BY THE SUB-CONTRACTOR.



 Status
 Job No.
 Drwg No.
 Issue

 CONSTRUCTION
 0706
 [31.1]33
 B

DOOR SECTION DETAILS
REFUSE STORE AND SUBSTATION

Project
THE LIGHT