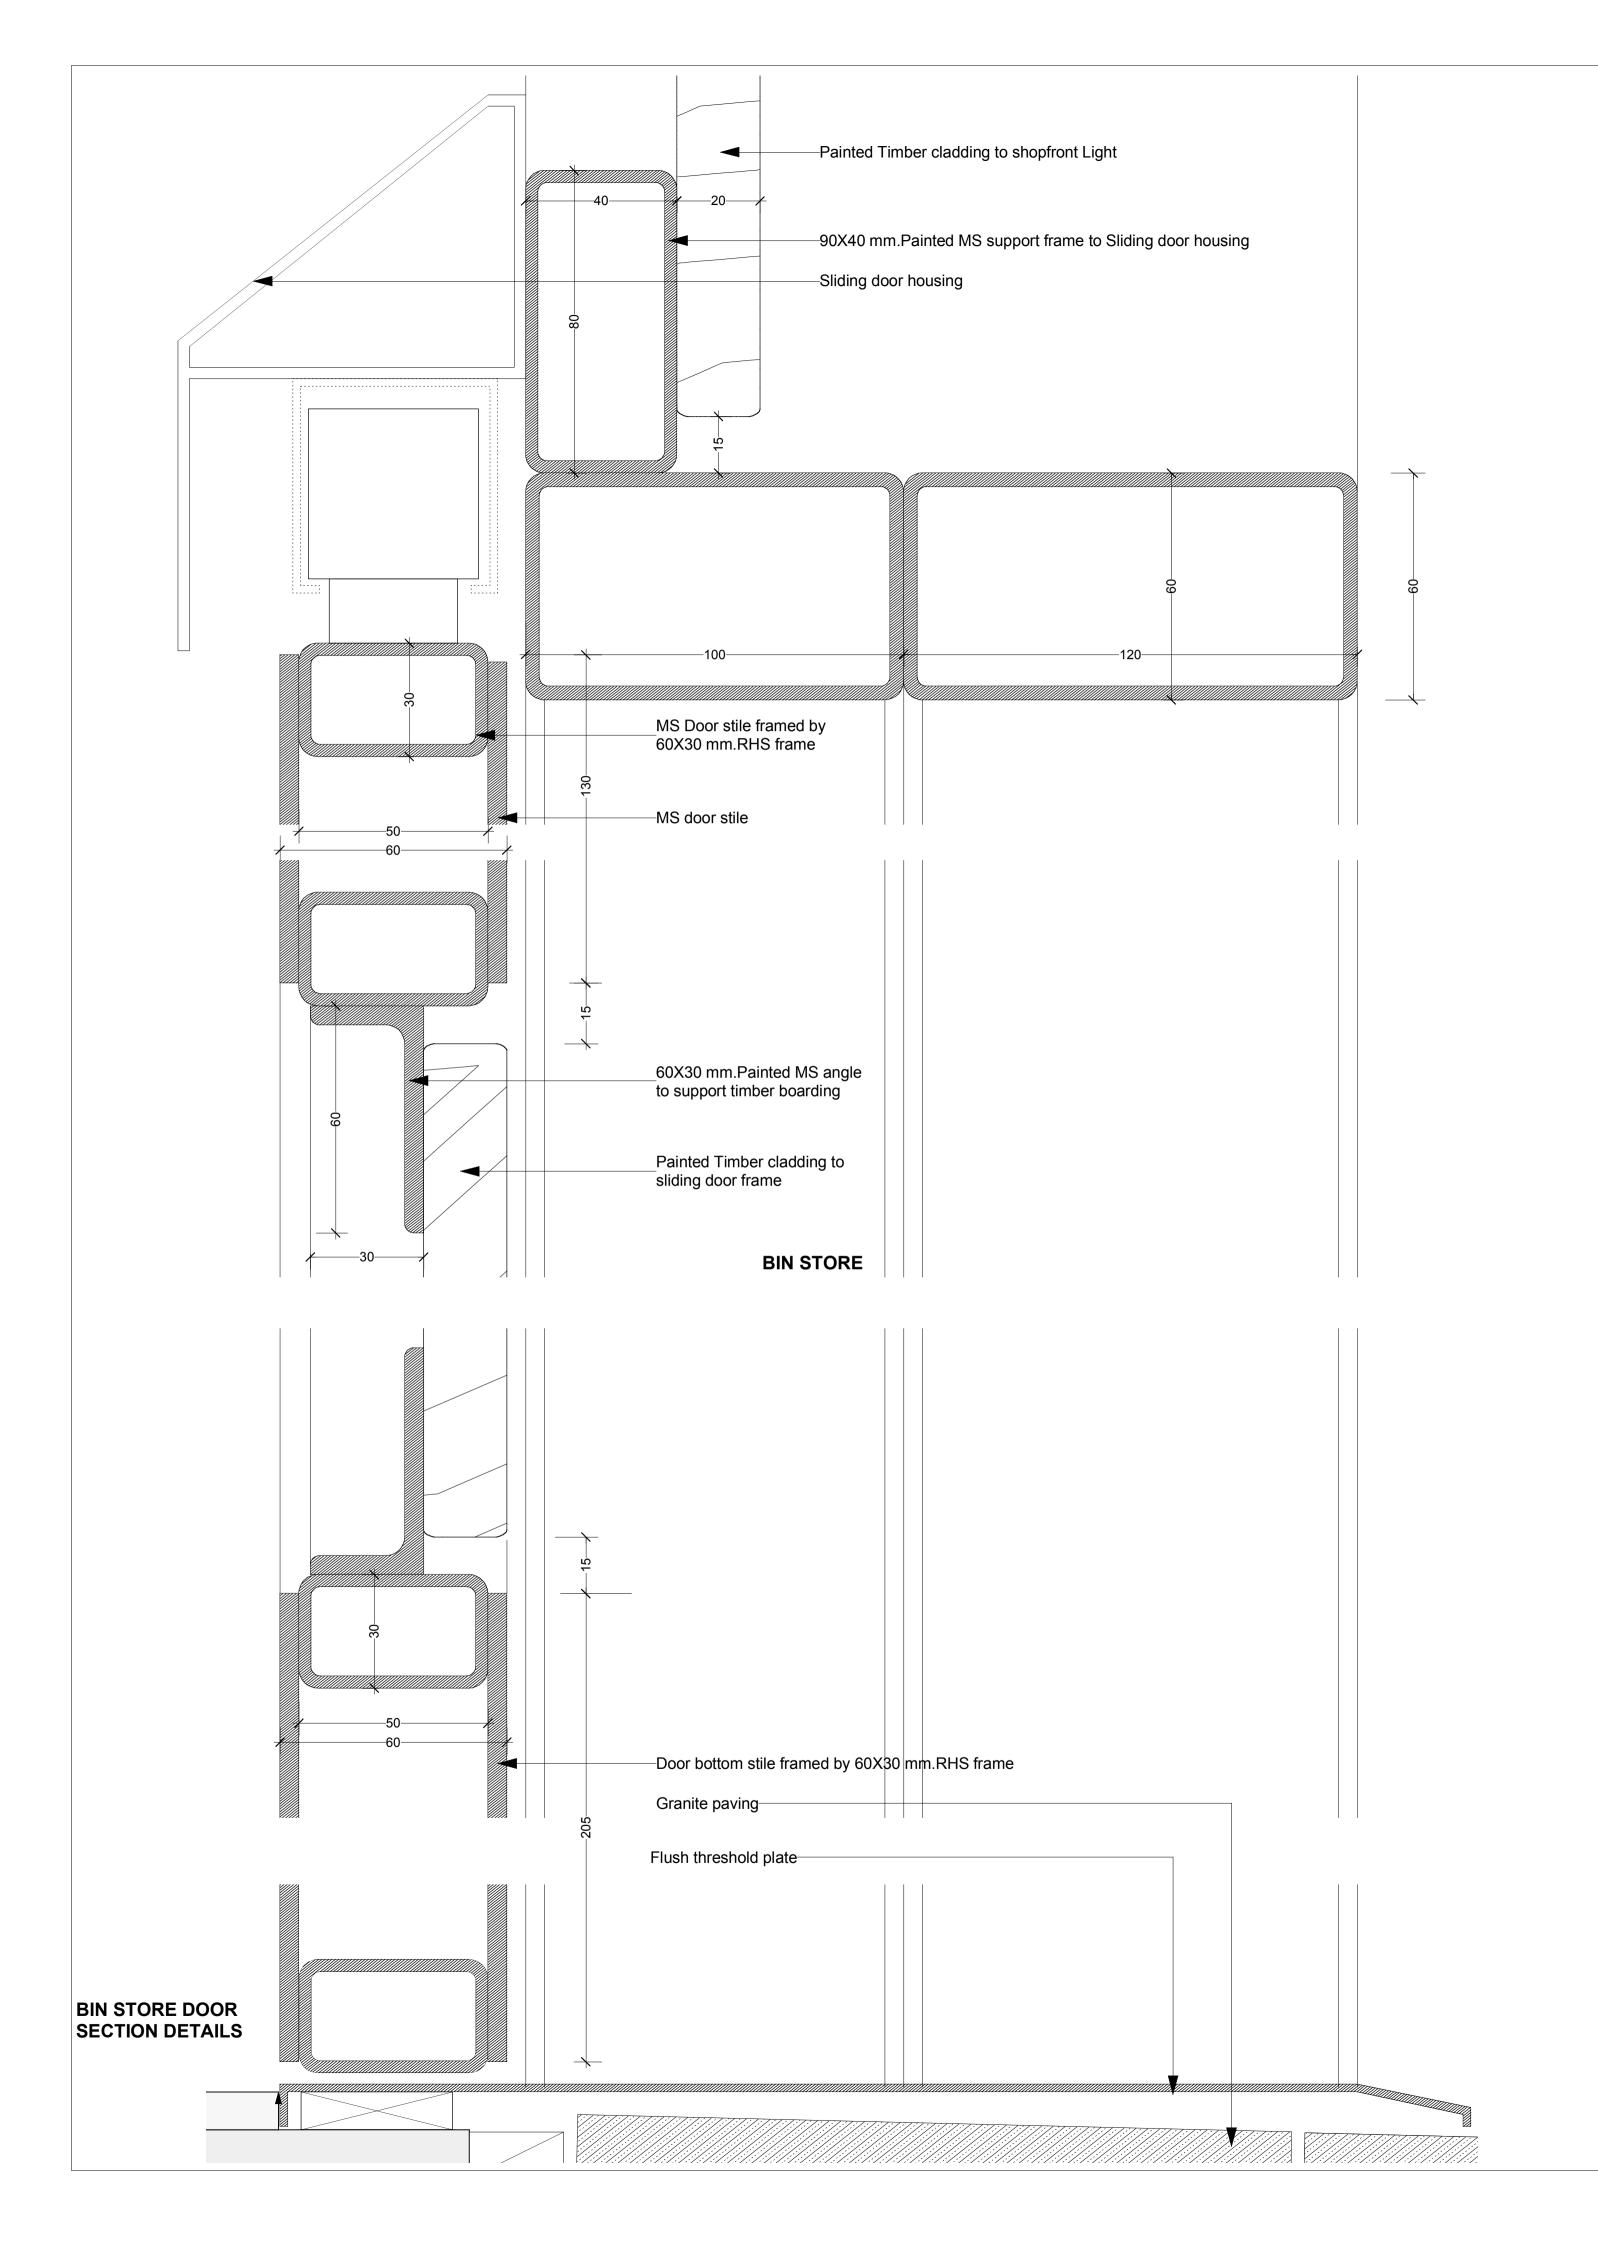

 Status
 Job No.
 Drwg No.
 Issue

 CONSTRUCTION
 0706
 [31.1]33
 B

DOOR SECTION DETAILS
REFUSE STORE AND SUBSTATION

Project
THE LIGHTHOUSE BLOCK

LONDON WC1X