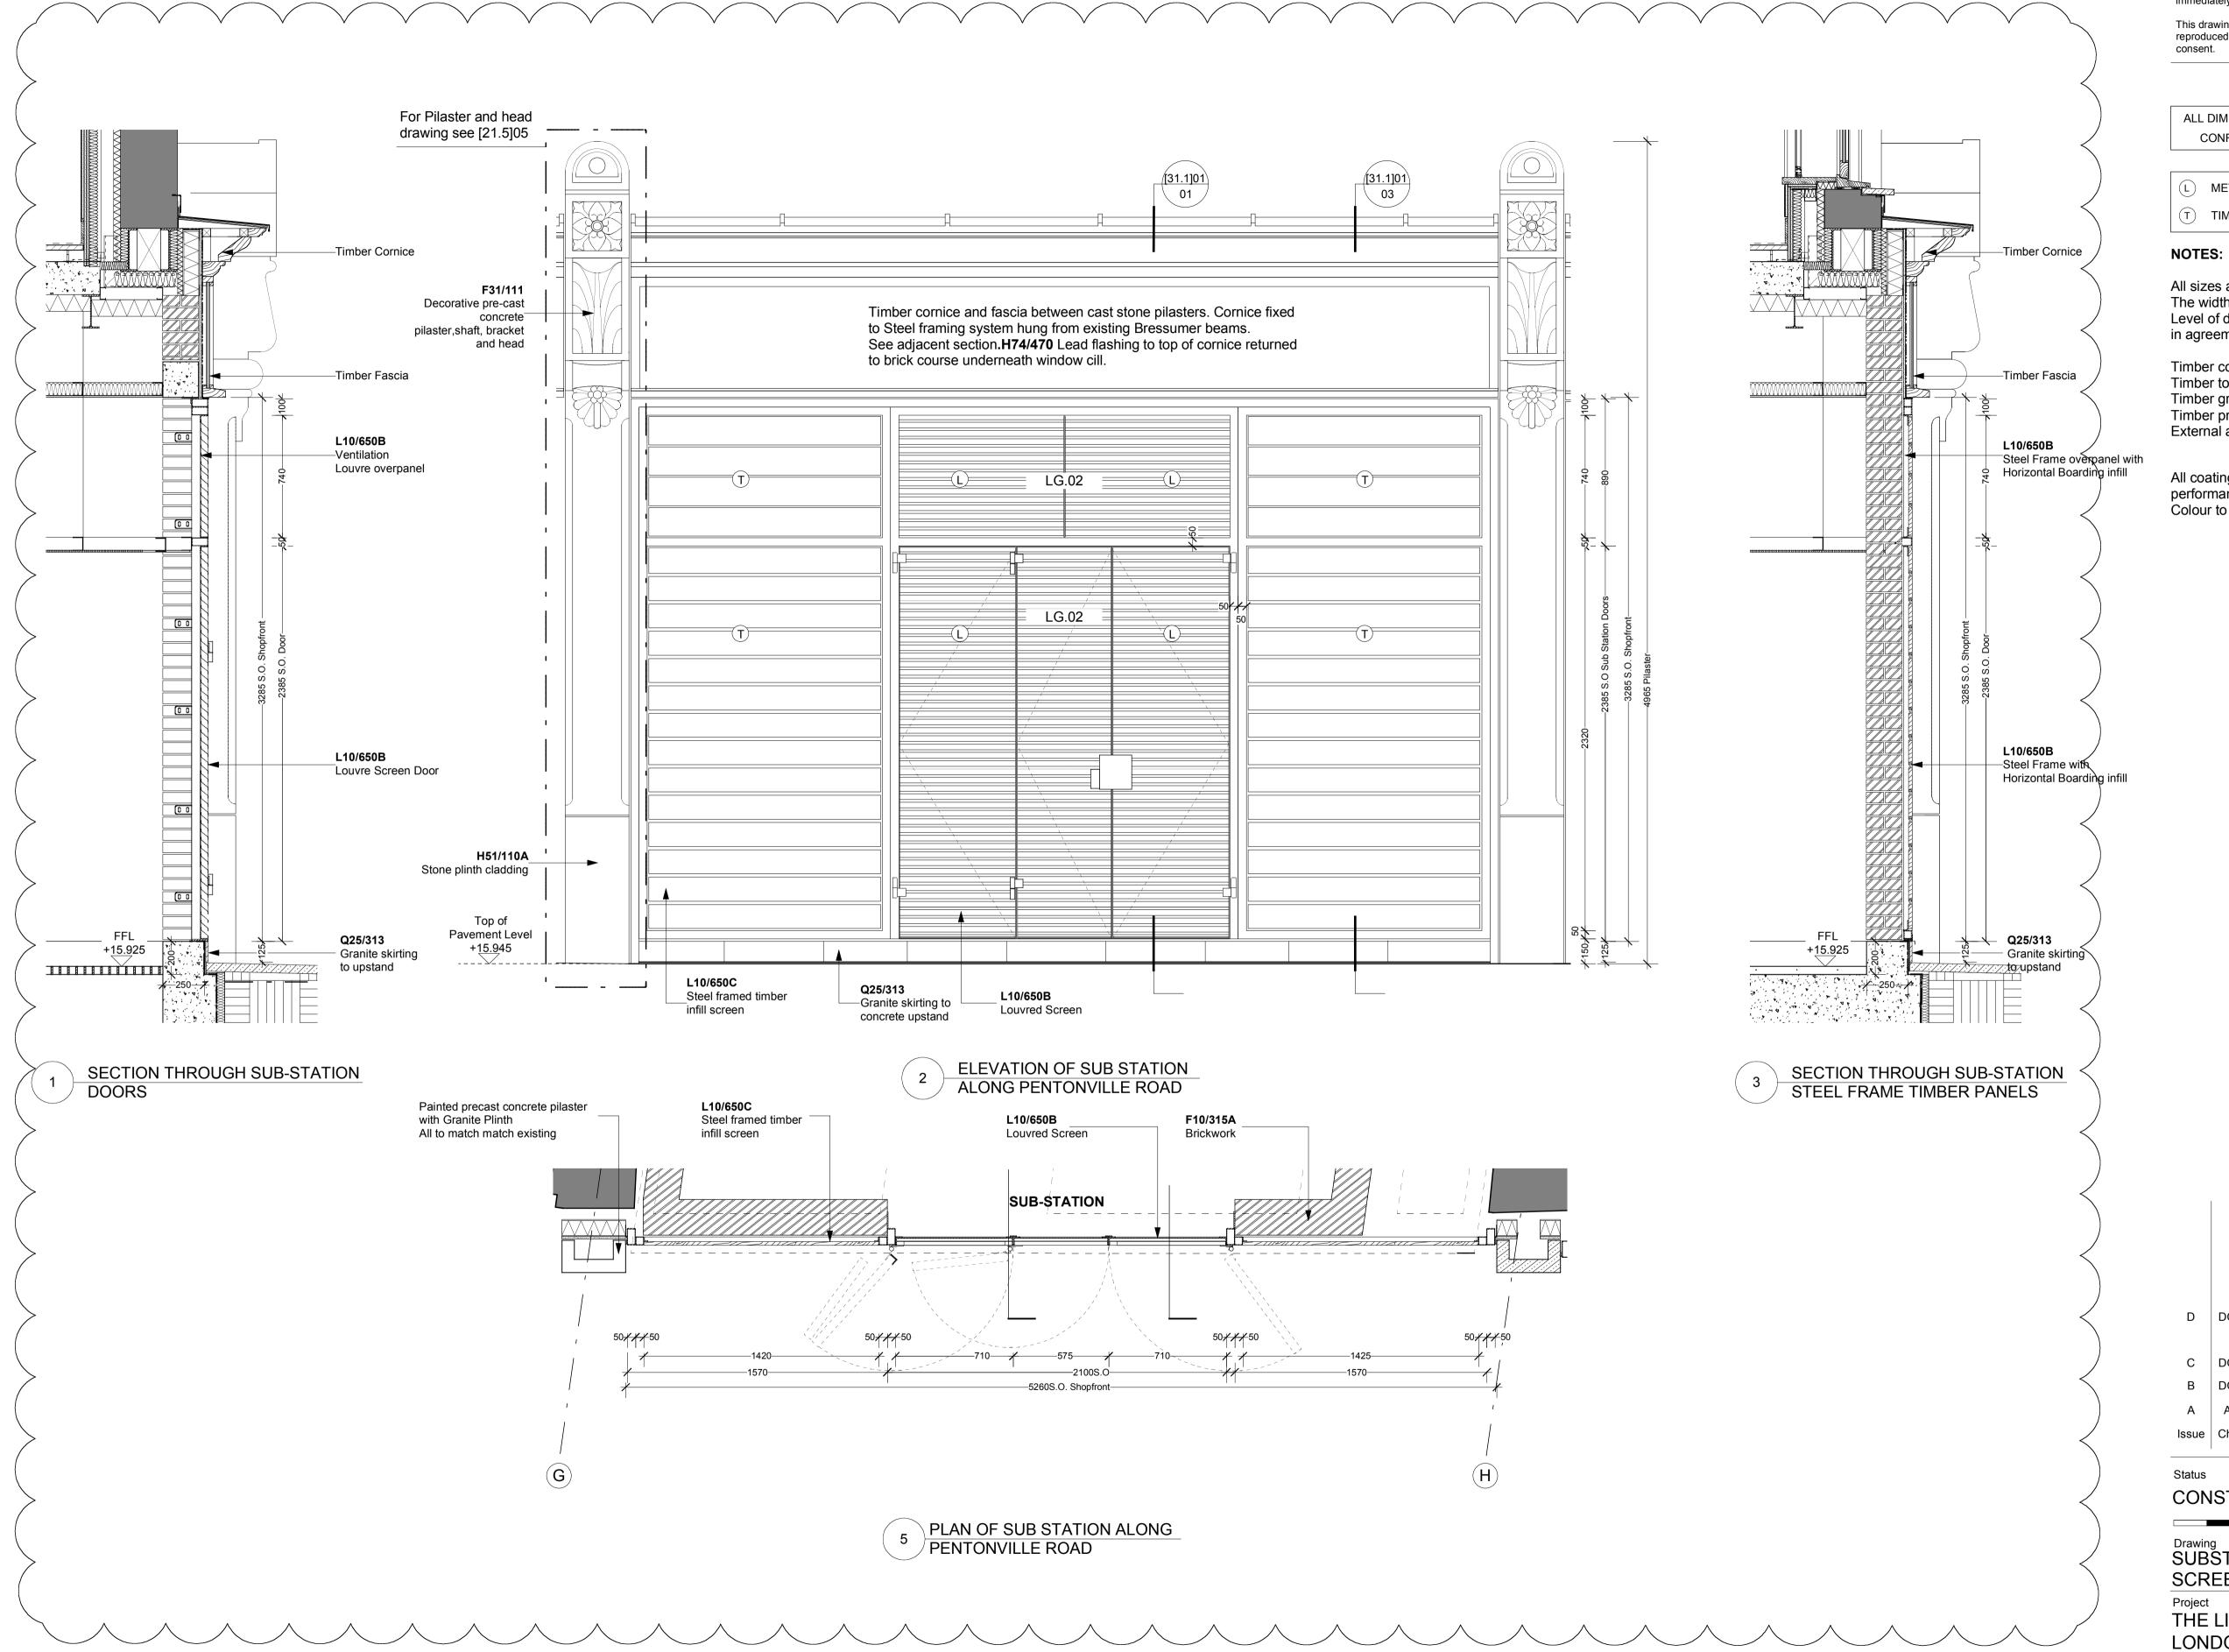

(L) METAL LOUVRES

(T) TIMBER CLADDING

All sizes are indicative at present.

The width of the bays vary throughout the building. Level of detail and dimensions to be confirmed on site by the SC in agreement with the architect.

Timber cornice:

Timber to be external grade European softwood or similar.
Timber grade to be min J30 in accordance to BS EN 14220:2006.
Timber preservative treatment to be in accordance with BS EN 942. External arrisses to be softened by a 2mm. edge.

All coatings to timber to be in accordance with the performance requirements in BS 644. Colour to be confirmed.

|       |      | ı     | ı          | ı                                                                                   |
|-------|------|-------|------------|-------------------------------------------------------------------------------------|
|       |      |       |            |                                                                                     |
| D     | DOR  | AV    | 24/03/2015 | Issued to Camden for approval of changes subsequent to UKPN comments on Sub-Station |
| С     | DOR  | AV    | 14/02/2014 | Issued to discharge planning condition                                              |
| В     | DOR  | AV    | 31/05/2012 | General revisions and specs. updated                                                |
| Α     | AV   | BG    | 03/02/2012 | Issued for tender                                                                   |
| Issue | Chkd | Drawn | Date       | Description                                                                         |