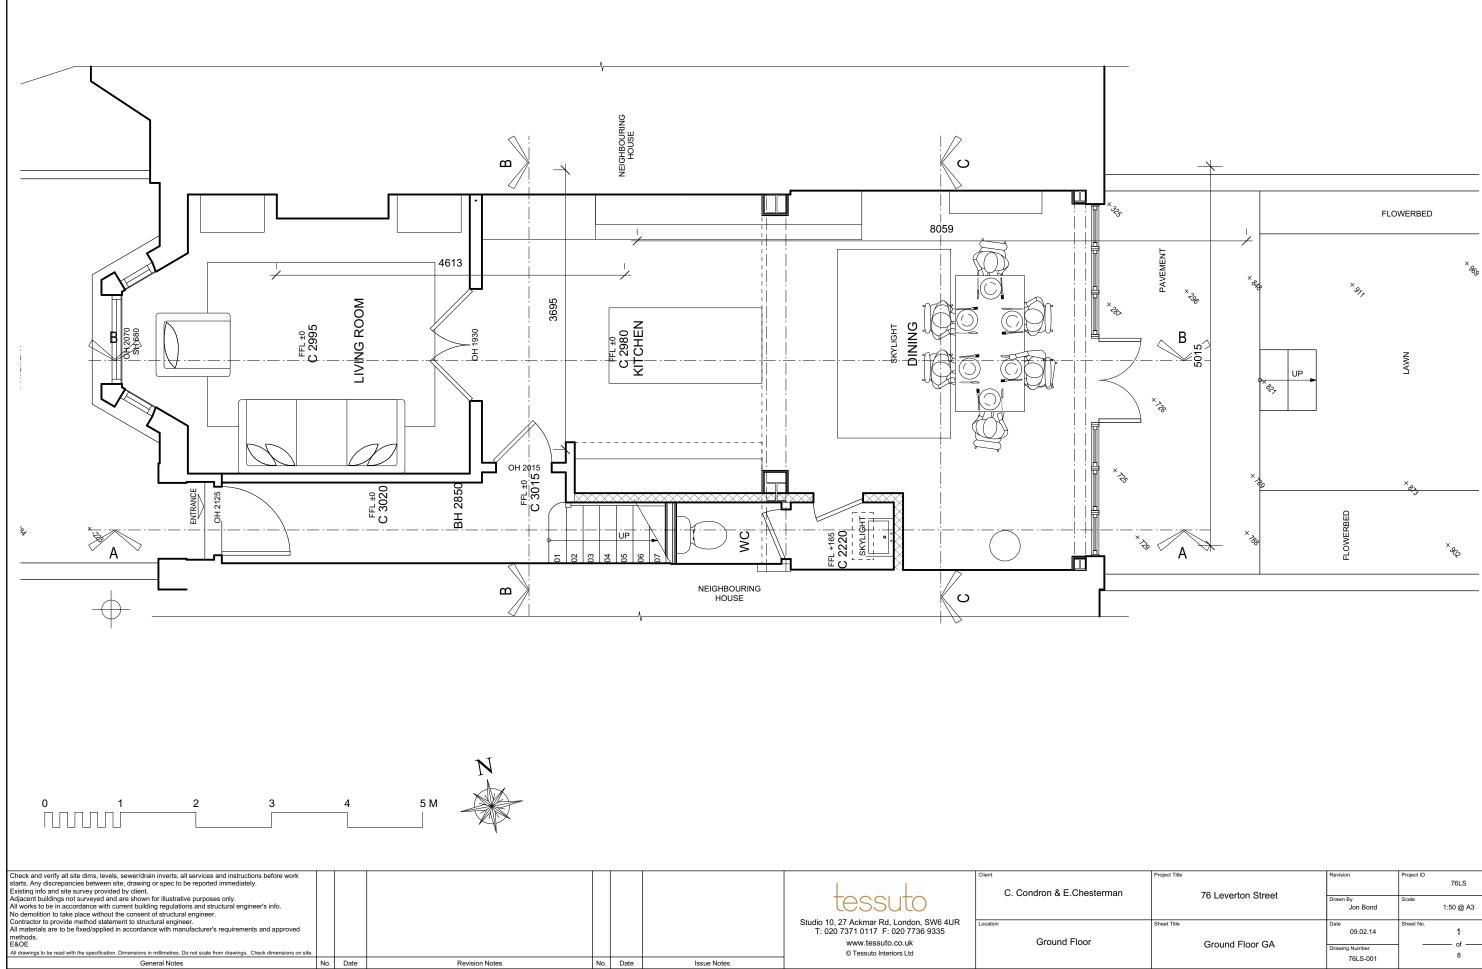

| ect Title       |                 | Revision       | Project ID |
|-----------------|-----------------|----------------|------------|
|                 |                 |                | 76LS       |
| 76              | Leverton Street |                |            |
| 10              | Leventon Street | Drawn By       | Scale      |
|                 |                 | Jon Bond       | 1:50 @ A3  |
|                 |                 |                |            |
| et Title        |                 | Date           | Sheet No.  |
|                 |                 | 09.02.14       | 1          |
| Ground Floor GA |                 |                | of         |
| G               | Iounu Lioor GA  | Drawing Number | 0          |
|                 |                 | 76LS-001       | 8          |
|                 |                 | 1020 001       |            |
|                 |                 |                |            |