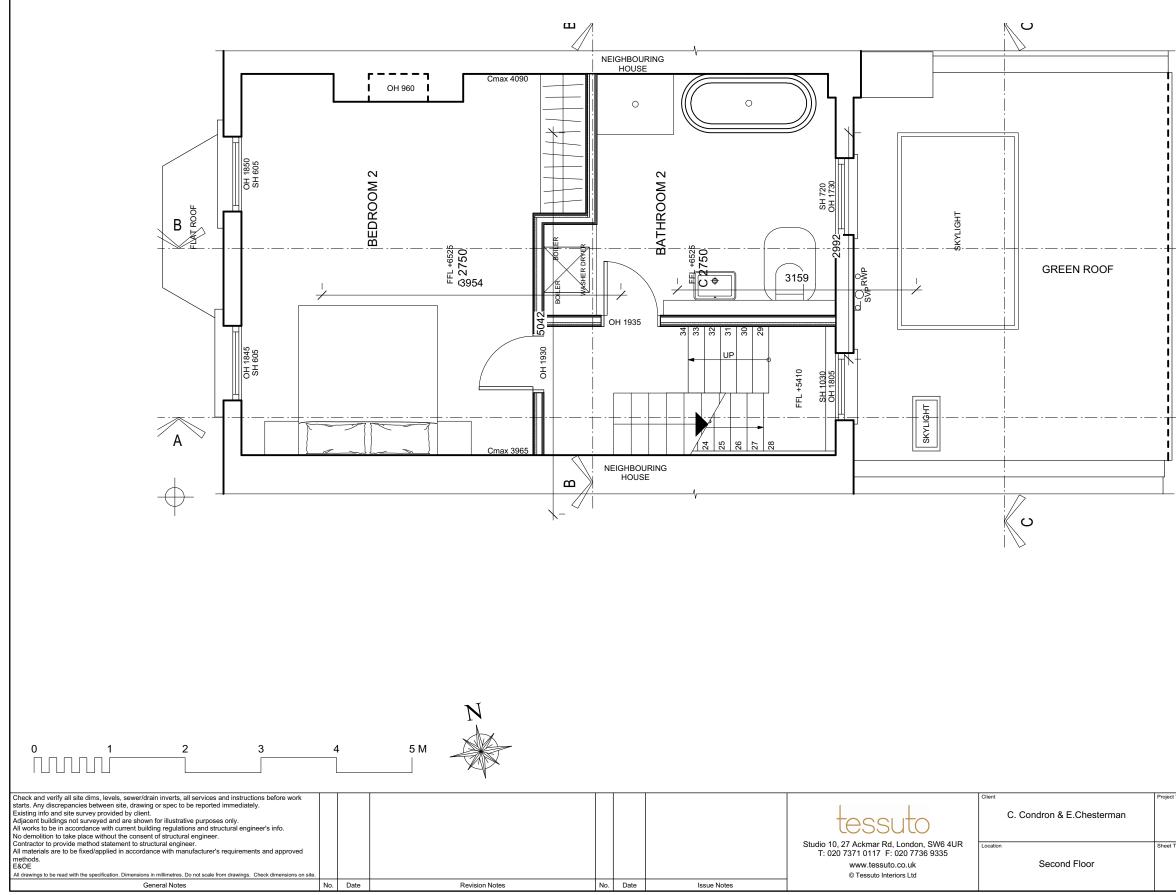

A

| 76 Leverton Street | Revision                                       | Project ID<br>76LS |
|--------------------|------------------------------------------------|--------------------|
| 70 Levenon Street  | Drawn By<br>Jon Bond                           | Scale 1:50 @ A3    |
| Second Floor GA    | Date<br>09.02.14<br>Drawing Number<br>76LS-003 | Sheet No           |