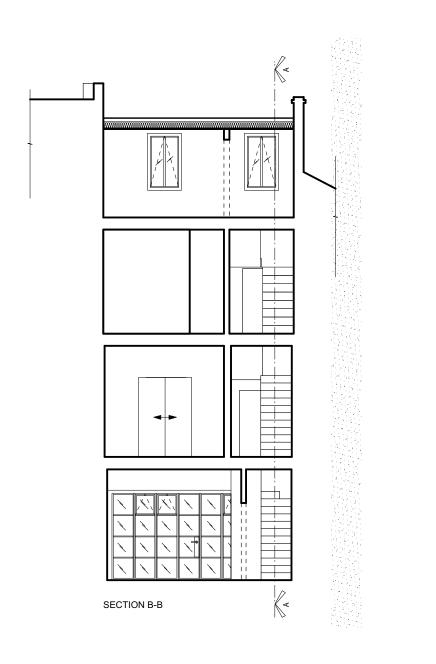

|                                     |   |

| Project Title      | Revision       | Project ID |
|--------------------|----------------|------------|
|                    |                | 76LS       |
| 76 Leverton Street |                |            |
|                    | Drawn By       | Scale      |
|                    | Jon Bond       | 1:100 @ A3 |
|                    |                | _          |
| Sheet Title        | Date           | Sheet No.  |
|                    | 09.02.14       | 6          |
| Section A-A        |                | of         |
| Section A-A        | Drawing Number | 0          |
|                    | 76LS-006       | 8          |
|                    |                |            |
|                    |                |            |









N

| - Miles                 | <b>B</b> 11    | B 1 1 1 B          |
|-------------------------|----------------|--------------------|
| ct Title                | Revision       | Project ID<br>76LS |
| 76 Leverton Street      |                |                    |
|                         | Drawn By       | Scale              |
|                         | Jon Bond       | 1:100 @ A3         |
|                         |                |                    |
| t Title                 | Date           | Sheet No.          |
|                         | 09.02.14       | 8                  |
| Front & Rear Elevations |                | of                 |
|                         | Drawing Number |                    |
|                         | 76LS-008       | 8