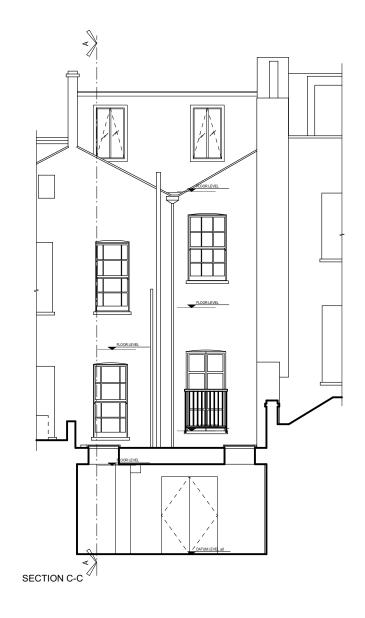

| Project Title      | Revision       | Project ID |
|--------------------|----------------|------------|
|                    |                | 76LS       |
| 76 Leverton Street |                |            |
|                    | Drawn By       | Scale      |
|                    | Jon Bond       | 1:100 @ A3 |
|                    |                | _          |
| Sheet Title        | Date           | Sheet No.  |
|                    | 09.02.14       | 6          |
| Section A-A        |                | of         |
| Section A-A        | Drawing Number | 0          |
|                    | 76LS-006       | 8          |
|                    |                |            |
|                    |                |            |