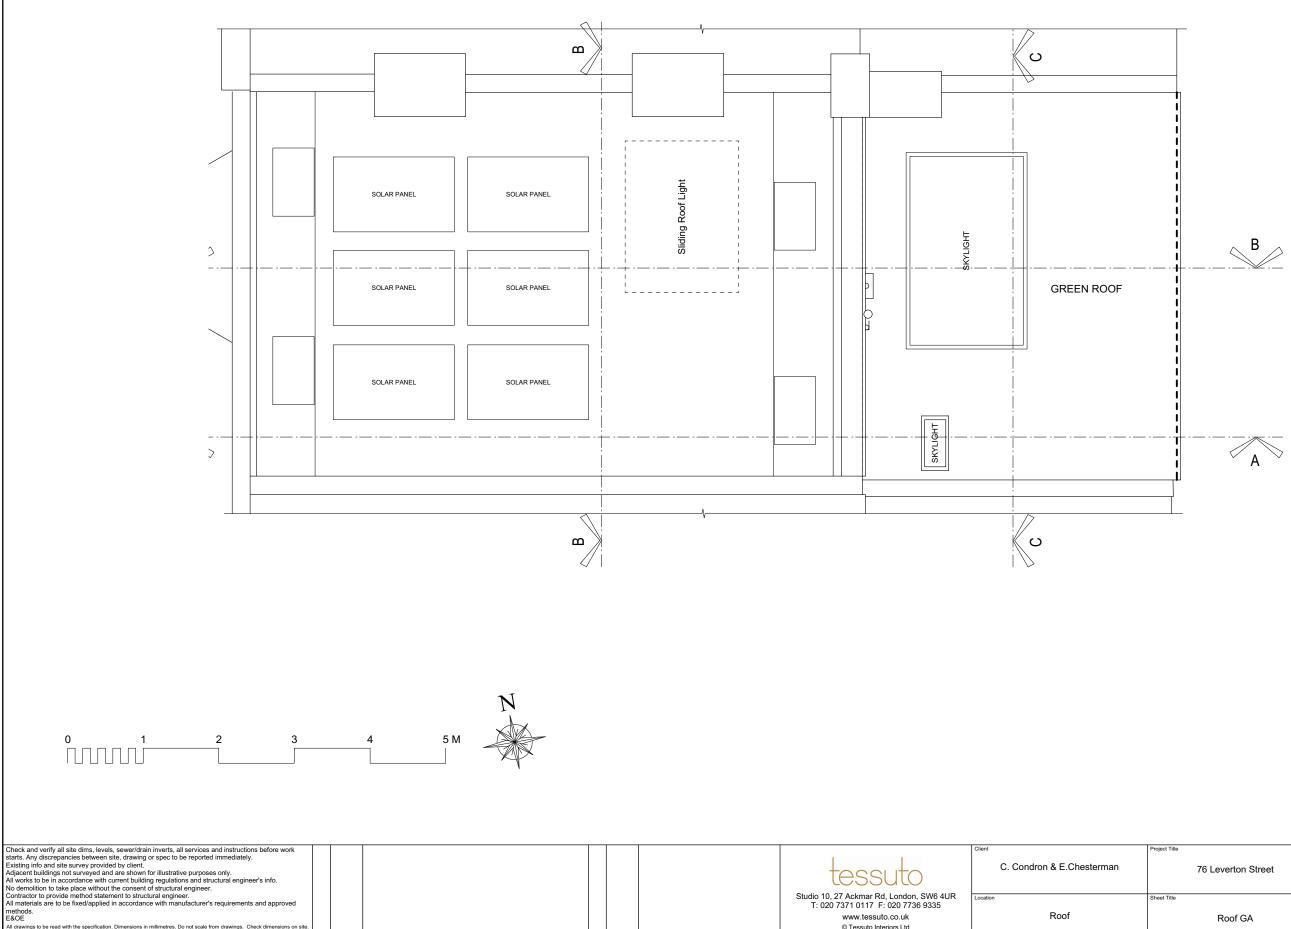

| ect Title          | Revision       | Project ID |
|--------------------|----------------|------------|
|                    |                | 76LS       |
| 76 Leverton Street |                |            |
|                    | Drawn By       | Scale      |
|                    | Jon Bond       | 1:50 @ A3  |
|                    |                |            |
| et Title           | Date           | Sheet No.  |
|                    | 09.02.14       | 5          |
| Roof GA            | Drawing Number | of         |
|                    | -              | 8          |
|                    | 76LS-005       | o          |
|                    |                |            |