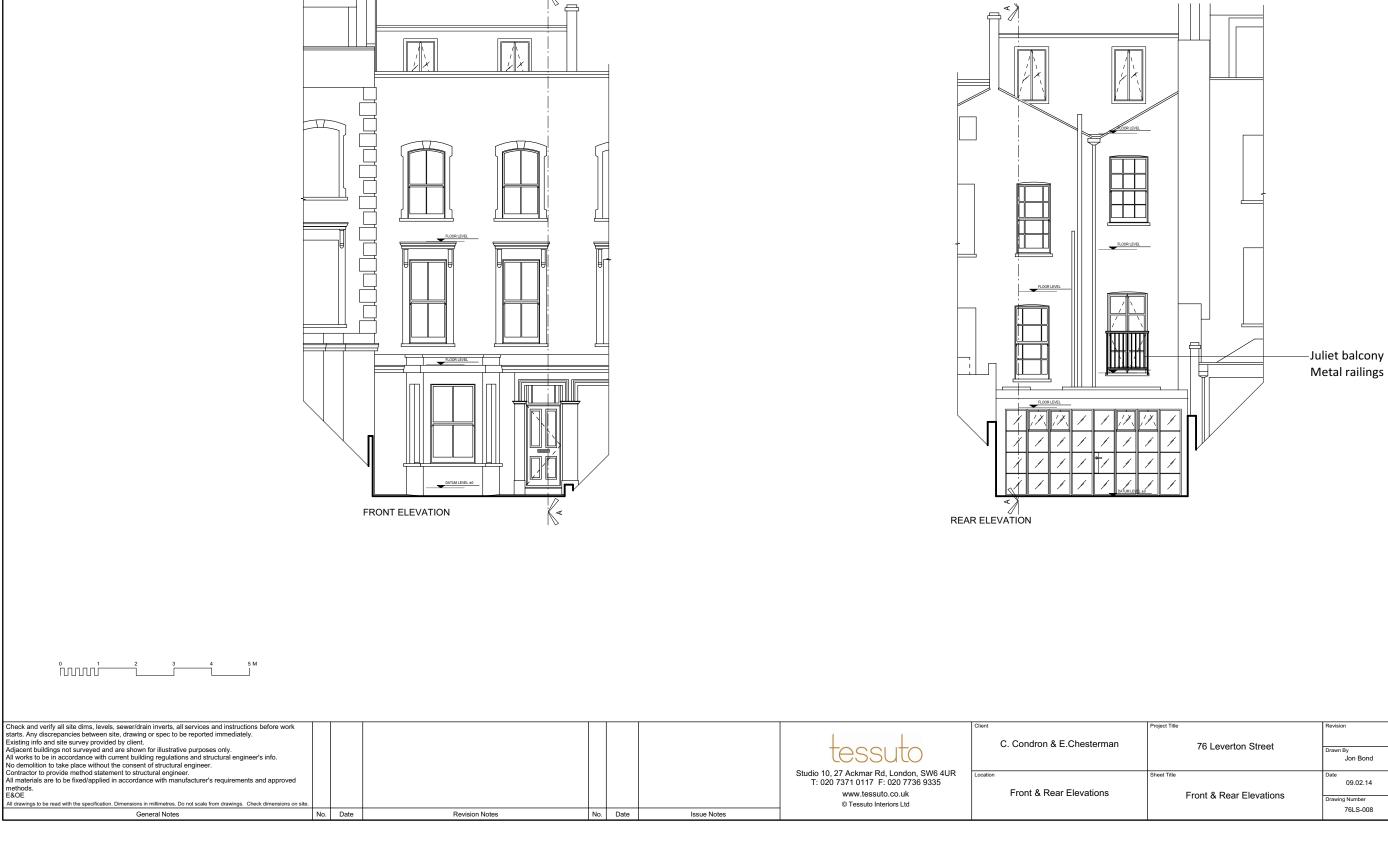

N

| - Miles                 | <b>B</b> 11    | B 1 1 1 B          |
|-------------------------|----------------|--------------------|
| ct Title                | Revision       | Project ID<br>76LS |
| 76 Leverton Street      |                |                    |
|                         | Drawn By       | Scale              |
|                         | Jon Bond       | 1:100 @ A3         |
|                         |                |                    |
| t Title                 | Date           | Sheet No.          |
|                         | 09.02.14       | 8                  |
| Front & Rear Elevations |                | of                 |
|                         | Drawing Number |                    |
|                         | 76LS-008       | 8                  |
|                         |                |                    |