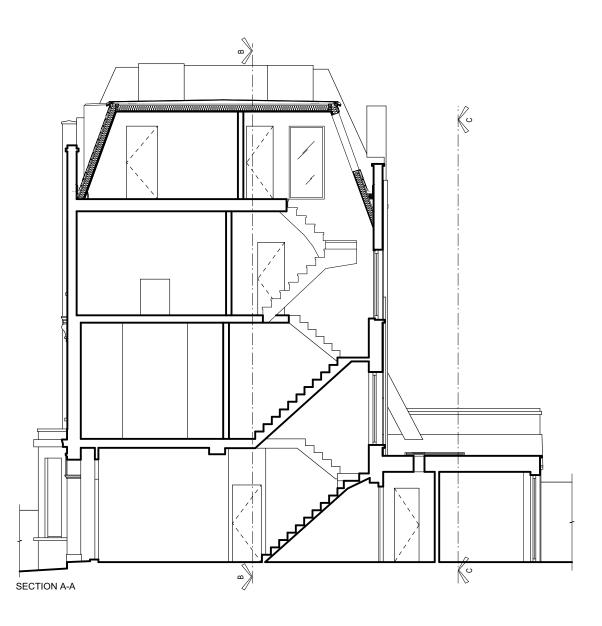

| Project Title      | Revision       | Project ID |
|--------------------|----------------|------------|
|                    |                | 76LS       |
| 76 Leverton Street |                |            |
|                    | Drawn By       | Scale      |
|                    | Jon Bond       | 1:100 @ A3 |
|                    |                | _          |
| Sheet Title        | Date           | Sheet No.  |
|                    | 09.02.14       | 6          |
| Section A-A        |                | of         |
| Section A-A        | Drawing Number | 0          |
|                    | 76LS-006       | 8          |
|                    |                |            |
|                    |                |            |