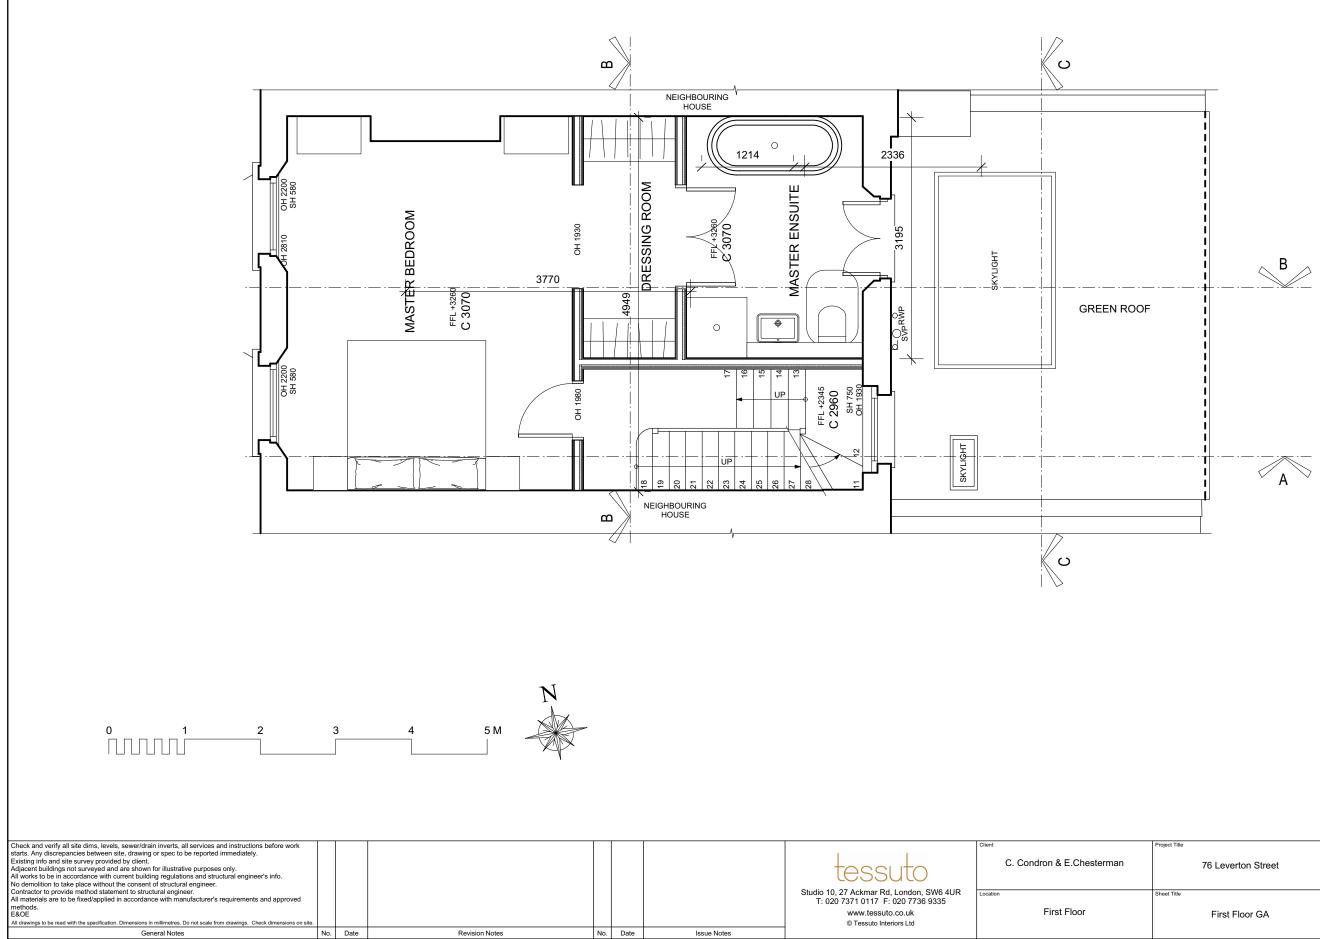

| ect Title                  | Revision                                       | Project ID<br>76LS |  |  |
|----------------------------|------------------------------------------------|--------------------|--|--|
| 76 Leverton Street         | Drawn By Scale<br>Jon Bond 1:50 @ A3           |                    |  |  |
| et Title<br>First Floor GA | Date<br>09.02.14<br>Drawing Number<br>76LS-002 | Sheet No. 2 of 8   |  |  |