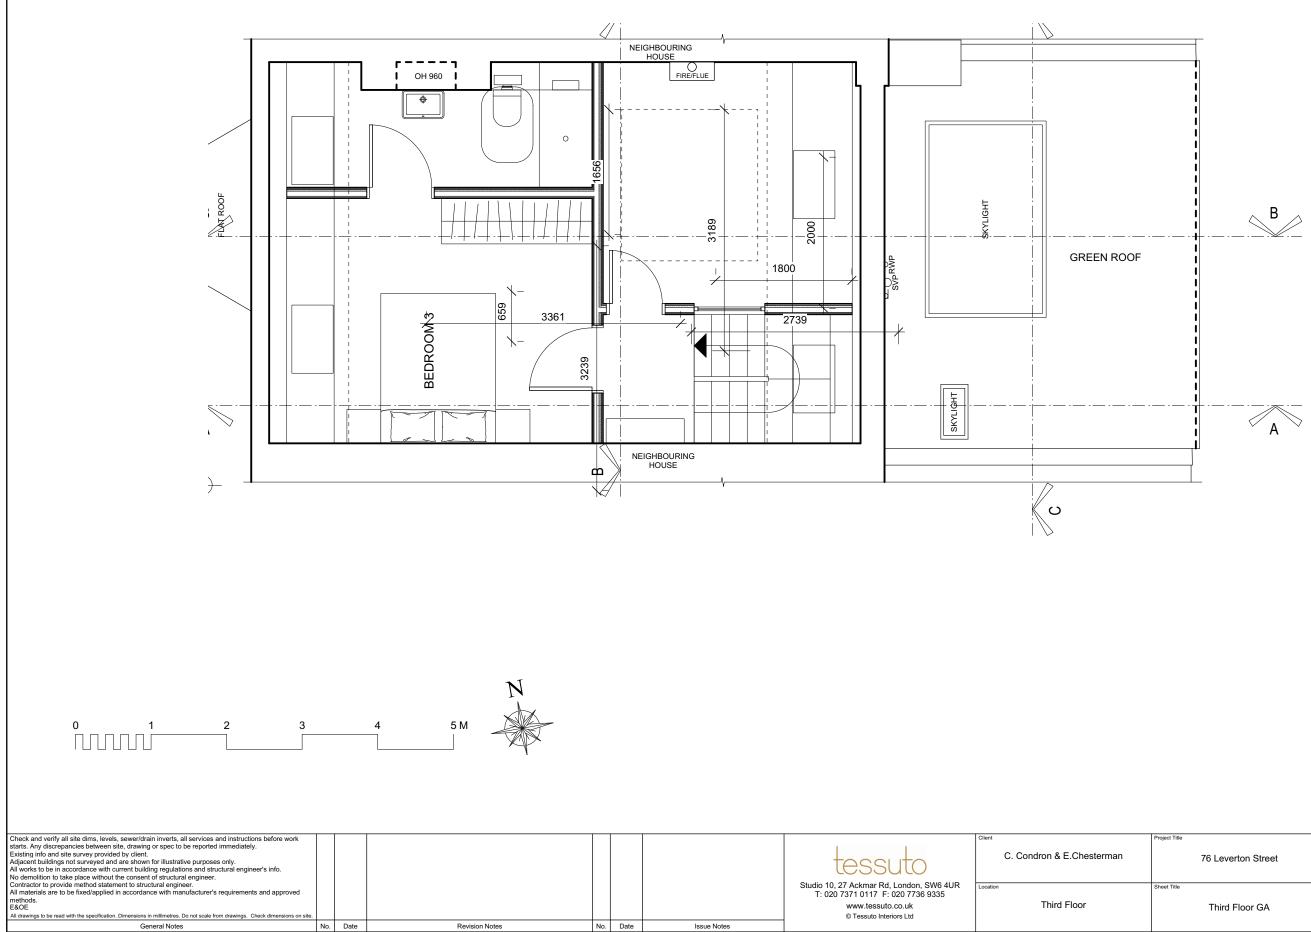

| ect Title             | Revision       | Project ID |
|-----------------------|----------------|------------|
| 70 Lauranteau Otra et |                | 76LS       |
| 76 Leverton Street    | Drawn By       | Scale      |
|                       | Jon Bond       | 1:50 @ A3  |
| at Title              | Date           | Sheet No.  |
|                       | 09.02.14       | 4          |
| Third Floor GA        | <b>D</b>       | of         |
|                       | Drawing Number | 0          |
|                       | 76LS-004       | 8          |
|                       |                |            |