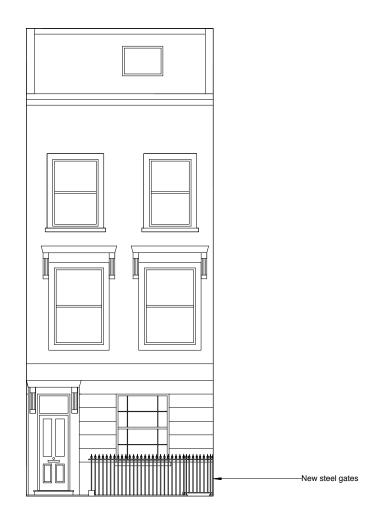

This drawing is only for the purposes of construction if stamped accordingly.

PROJECT 6 EDIS STREET

LONDON NW1 8LG

DRAWING TITLE

EXISTING AND PROPOSED FRONT ELEVATION

| Revision          | Date         | Ву          | Amendments     |          |
|-------------------|--------------|-------------|----------------|----------|
|                   |              |             |                |          |
| Drawing Create On |              |             | Drawing Number |          |
| 01/15             |              | PLA161 PL25 |                |          |
|                   | 1:50<br>@ A3 |             | Drafted By PWL | Revision |