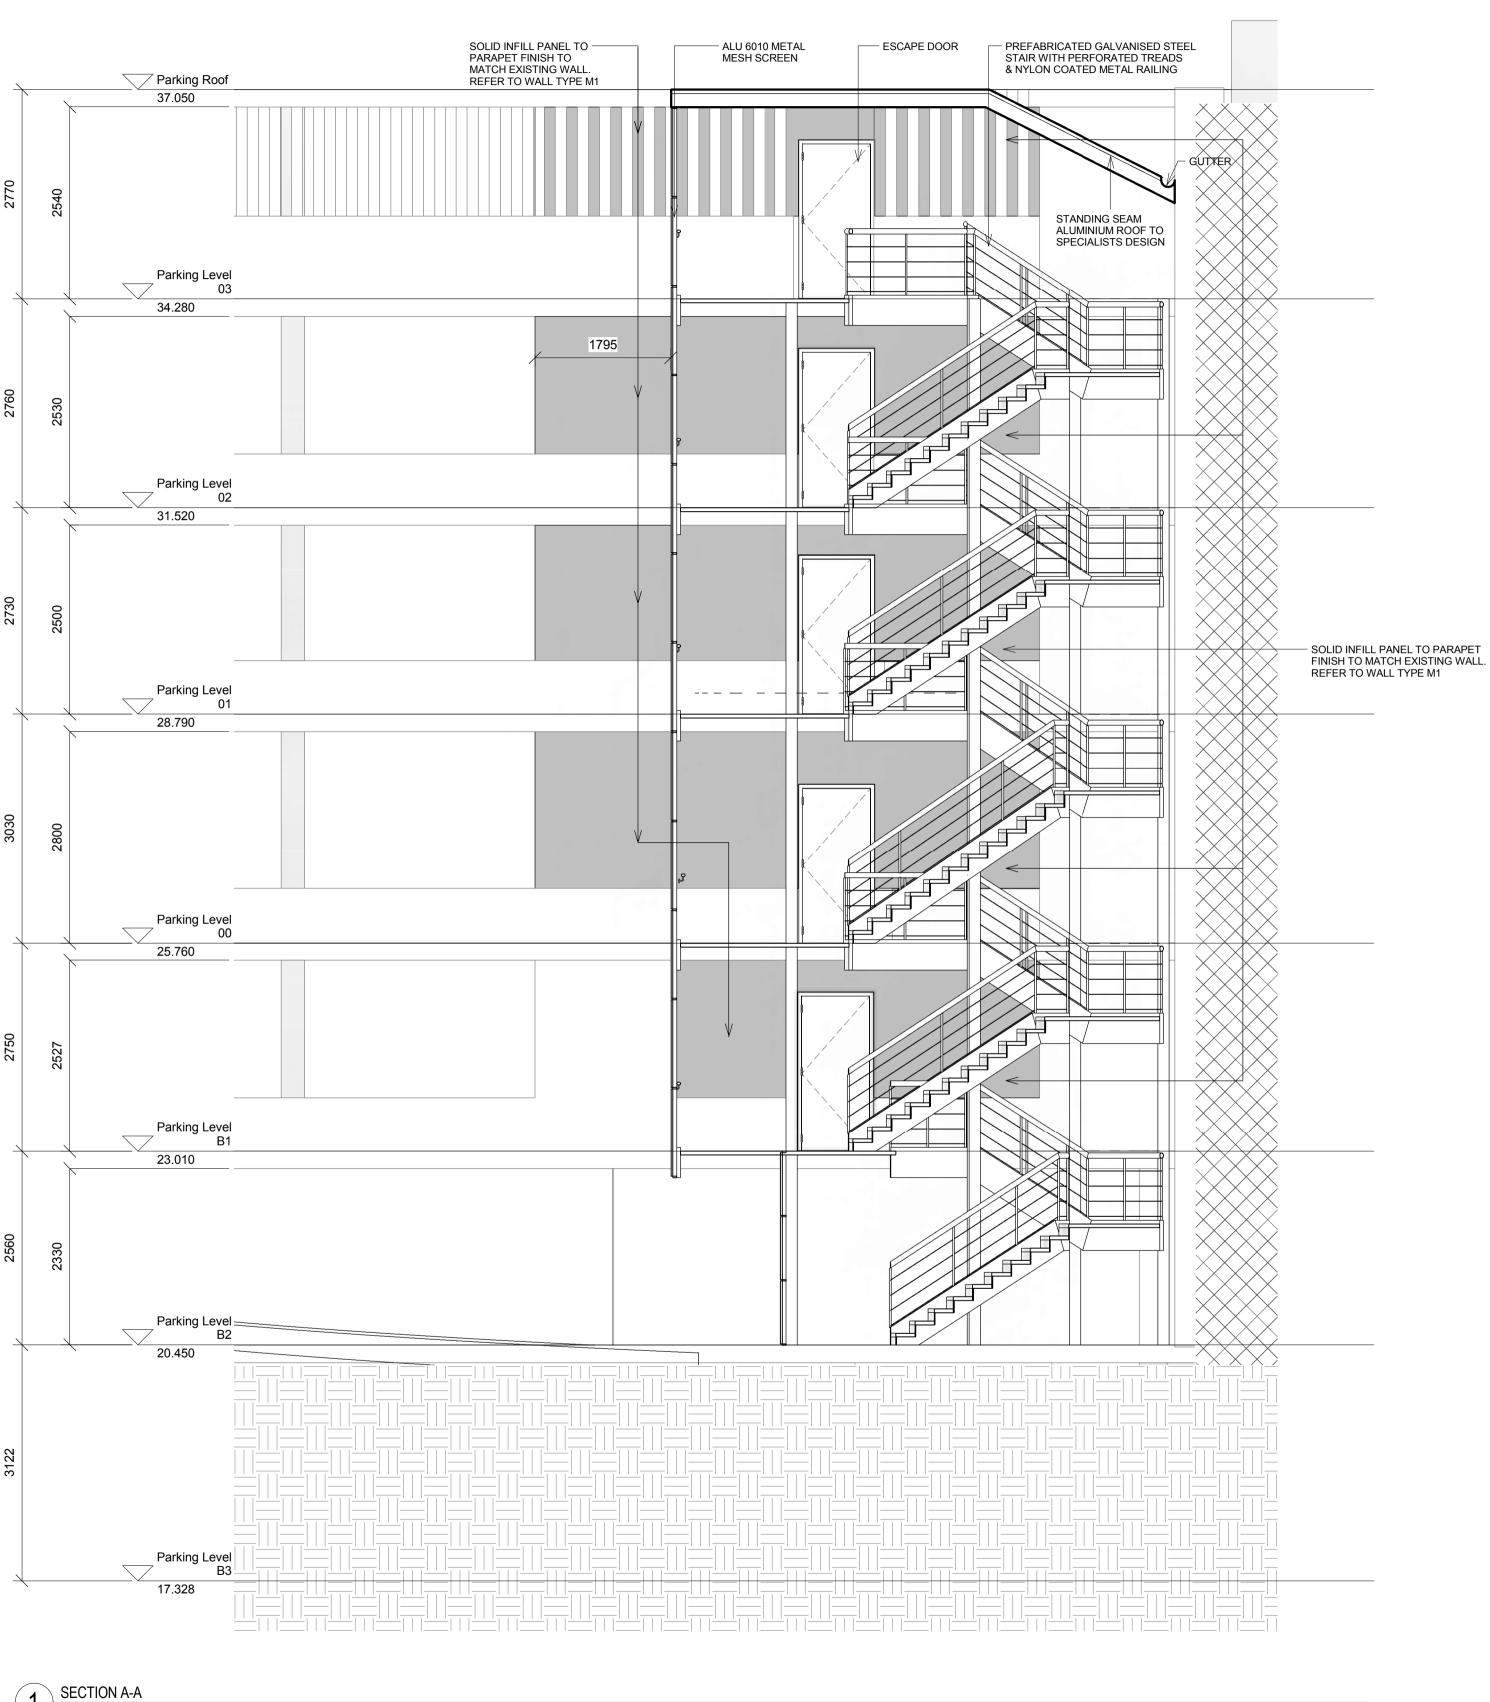

2 ELEVATION B

1 SECTION A-A

STRUCTURAL ENGINEER SERVICES ENGINEER CONSULTANT KEY PLAN

DO NOT SCALE. FIGURED DIMENSIONS ONLY TO BE TAKEN FROM THIS DRAWING. CHECK DIMENSIONS ON SITE AND REPORT DISCREPANCIES TO THE ARCHITECT.

STRUCTURAL LAYOUT TO CAMPBELL REITH / REID STEEL DESIGN.

P2 24-03-2015 Staircase door added and screen extended RIBA Work Stage / Issue Status

Planning

tp bennett architecture interiors

One America Street London SE1 0NE UK +44 (0) 20 7208 2000 www.tpbennett.com