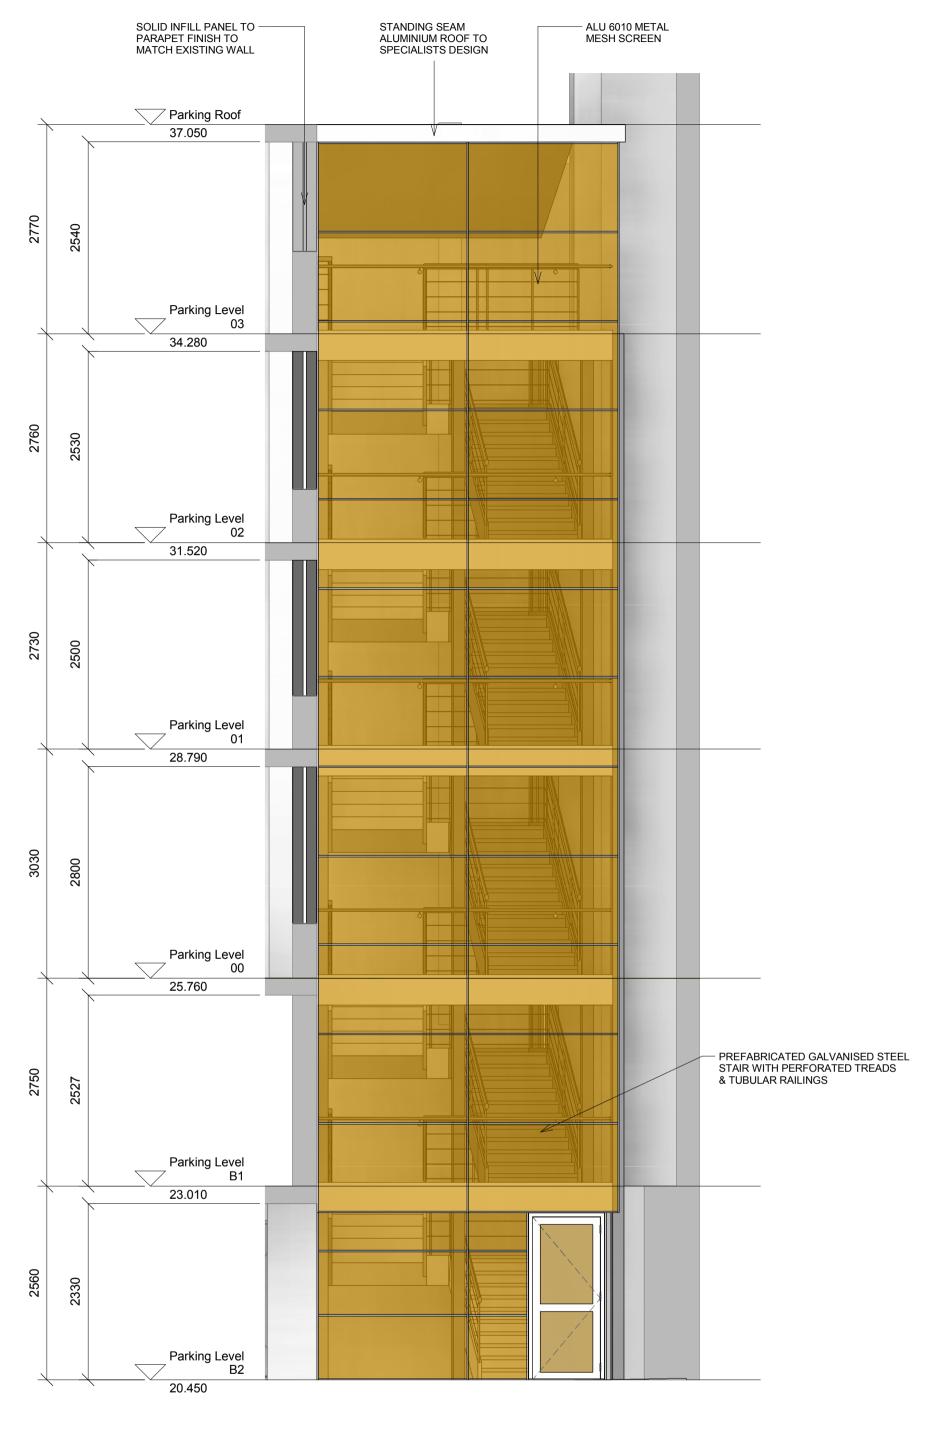

2 ELEVATION B

1 SECTION A-A

STRUCTURAL ENGINEER SERVICES ENGINEER CONSULTANT KEY PLAN

DO NOT SCALE. FIGURED DIMENSIONS ONLY TO BE TAKEN FROM THIS DRAWING. CHECK DIMENSIONS ON SITE AND REPORT DISCREPANCIES TO THE ARCHITECT.

STRUCTURAL LAYOUT TO CAMPBELL REITH / REID STEEL DESIGN.

P2 24-03-2015 Staircase door added and screen extended RIBA Work Stage / Issue Status

Planning

tp bennett architecture interiors

One America Street London SE1 0NE UK +44 (0) 20 7208 2000 www.tpbennett.com