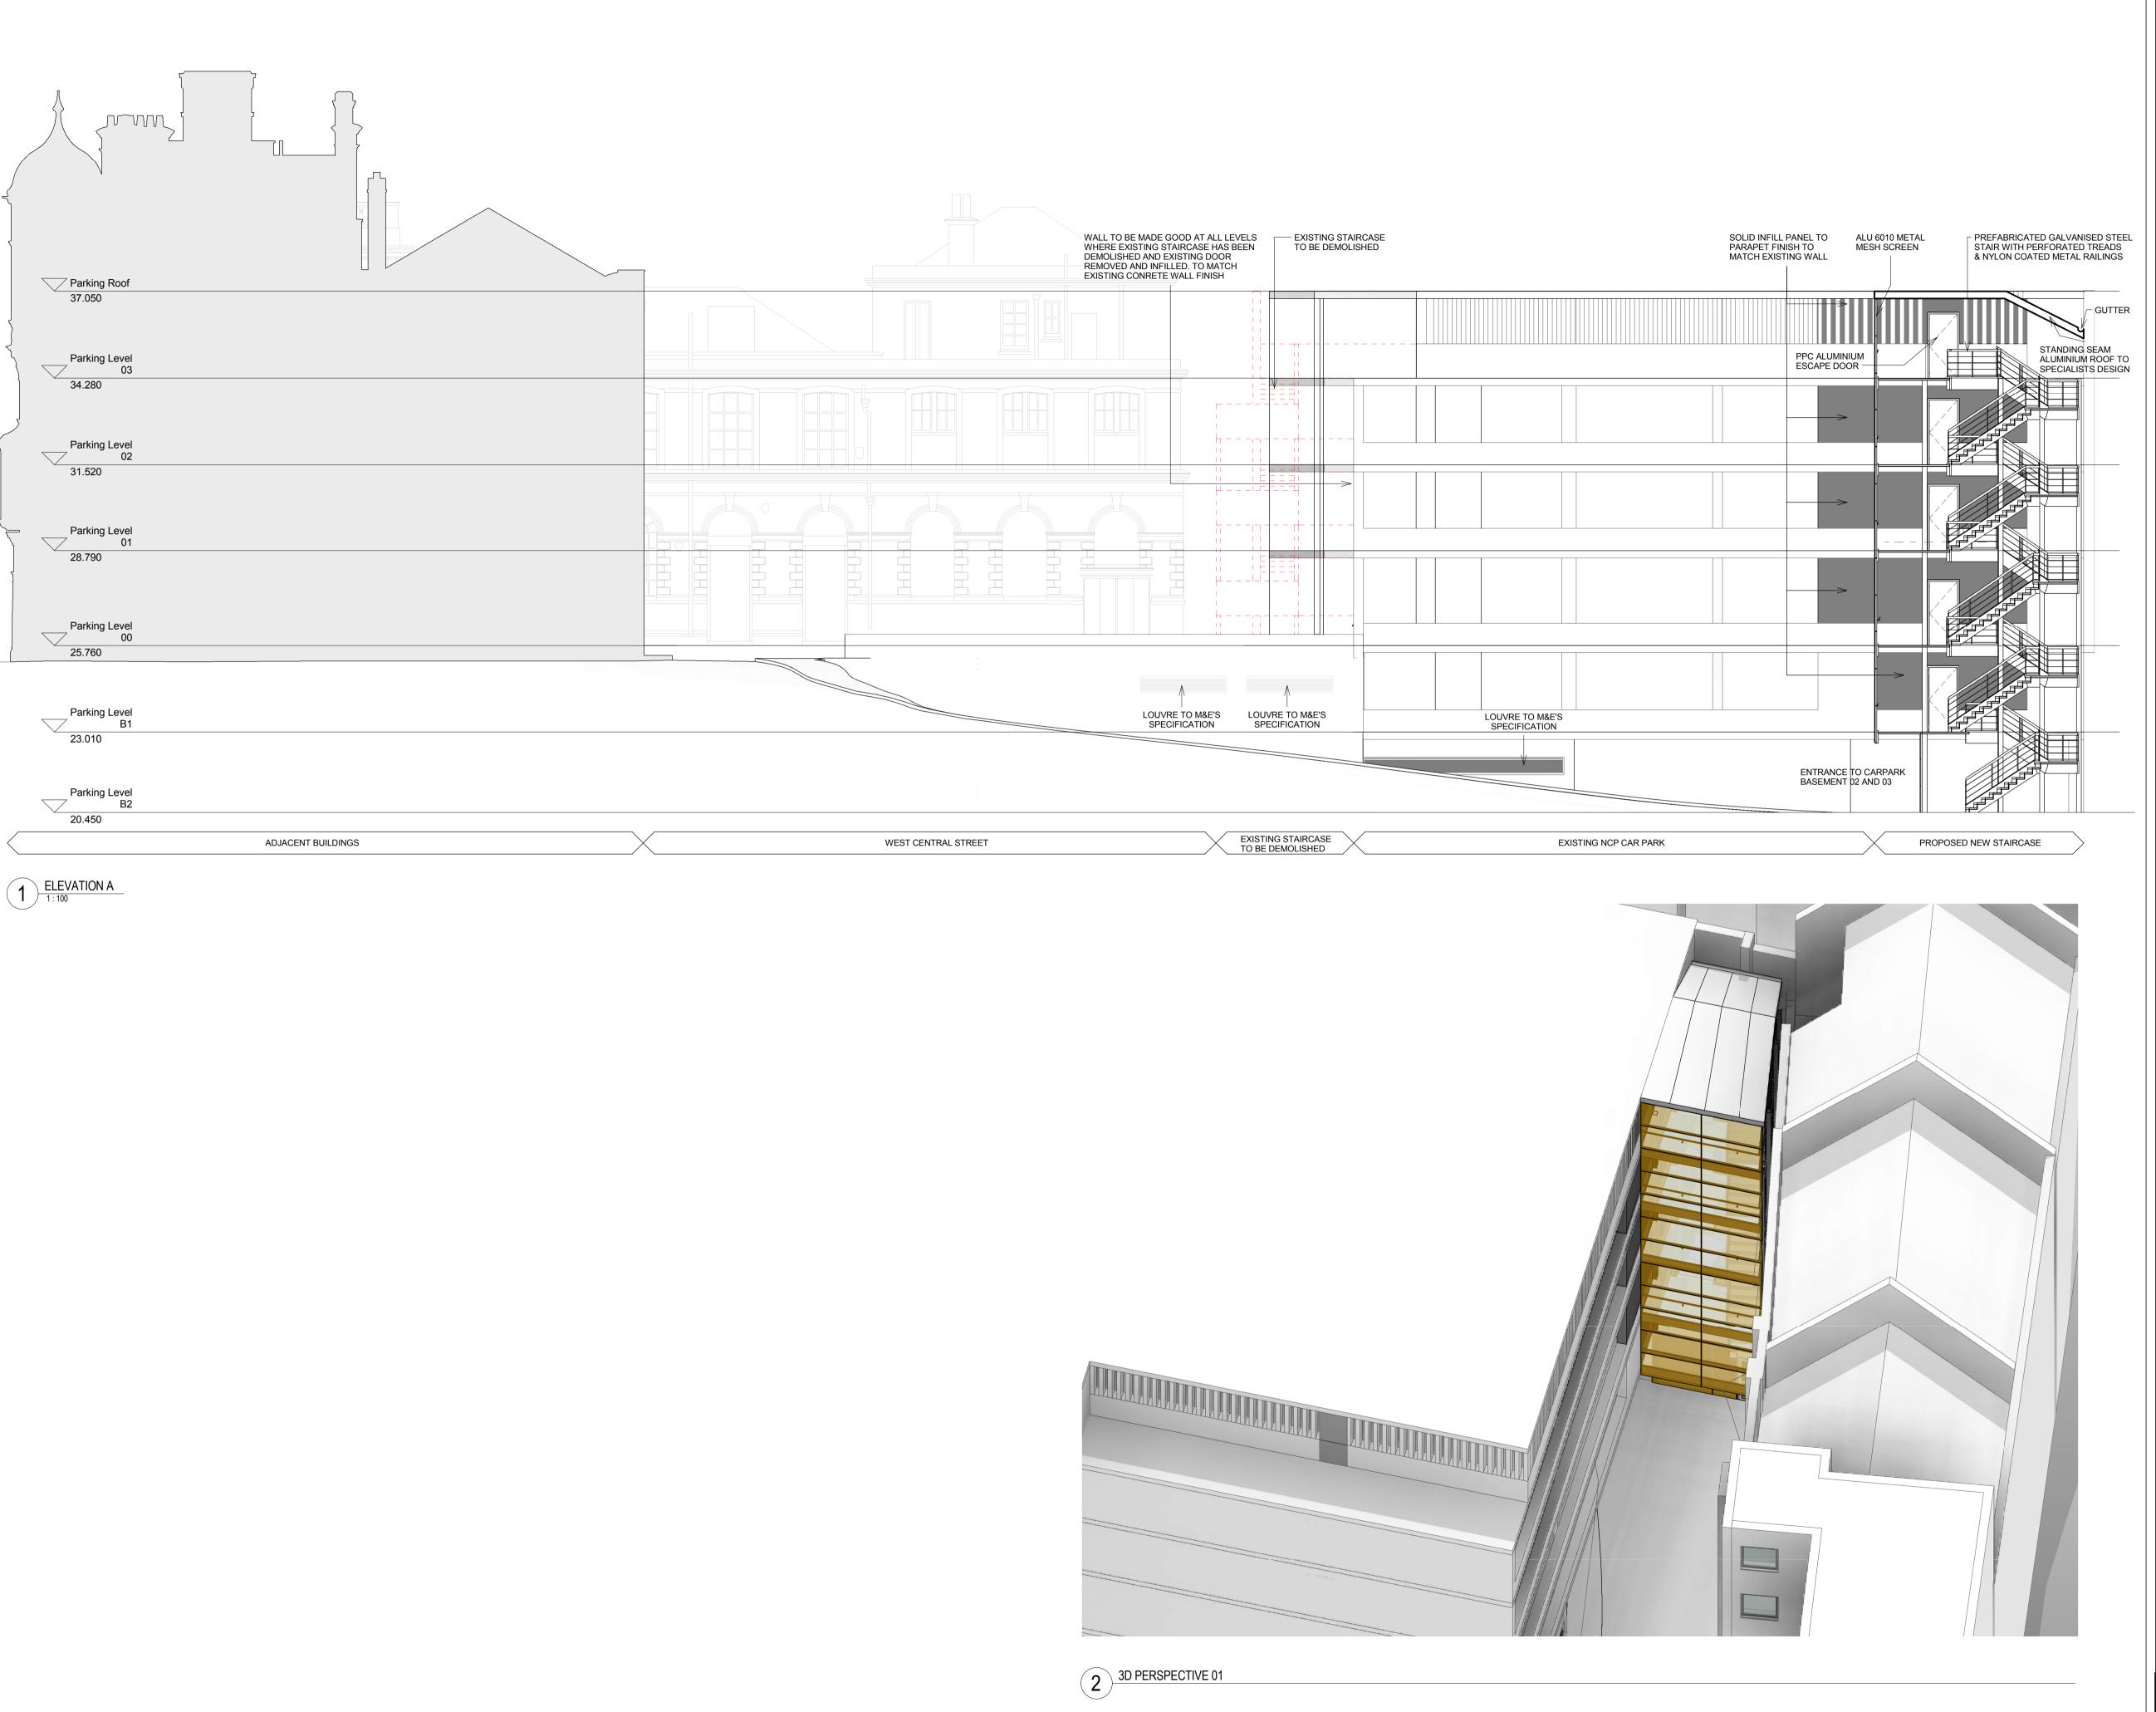

CLIENT STRUCTURAL ENGINEER SERVICES ENGINEER CONSULTANT KEY PLAN NCP CAR NOTES: DO NOT SCALE. FIGURED DIMENSIONS ONLY TO BE TAKEN FROM THIS DRAWING. CHECK DIMENSIONS ON SITE AND REPORT DISCREPANCIES TO THE ARCHITECT. THIS DRAWING IS PROTECTED BY COPYRIGHT. ALL AREAS HAVE BEEN MEASURED FROM CURRENT DRAWINGS. THEY MAY VARY BECUASE OF (EG) SURVEY, DESIGN
DEVELOPMENT, CONSTRUCTION TOLERANCES, STATUTORY REQUIREMENTS OR RE-DEFINITION OF THE AREAS TO BE MEASURED. STRUCTURAL LAYOUT TO CAMPBELL REITH / REID STEEL DESIGN. P2 24-03-2015 Staircase door added and screen extended RIBA Work Stage / Issue Status Planning tp bennett architecture interiors planning One America Street London SE1 0NE UK +44 (0) 20 7208 2000 www.tpbennett.com Selkirk House Drawing Title
Car Park Staircase Elevation A and 3D Perspective A10882 G 0 200 P2