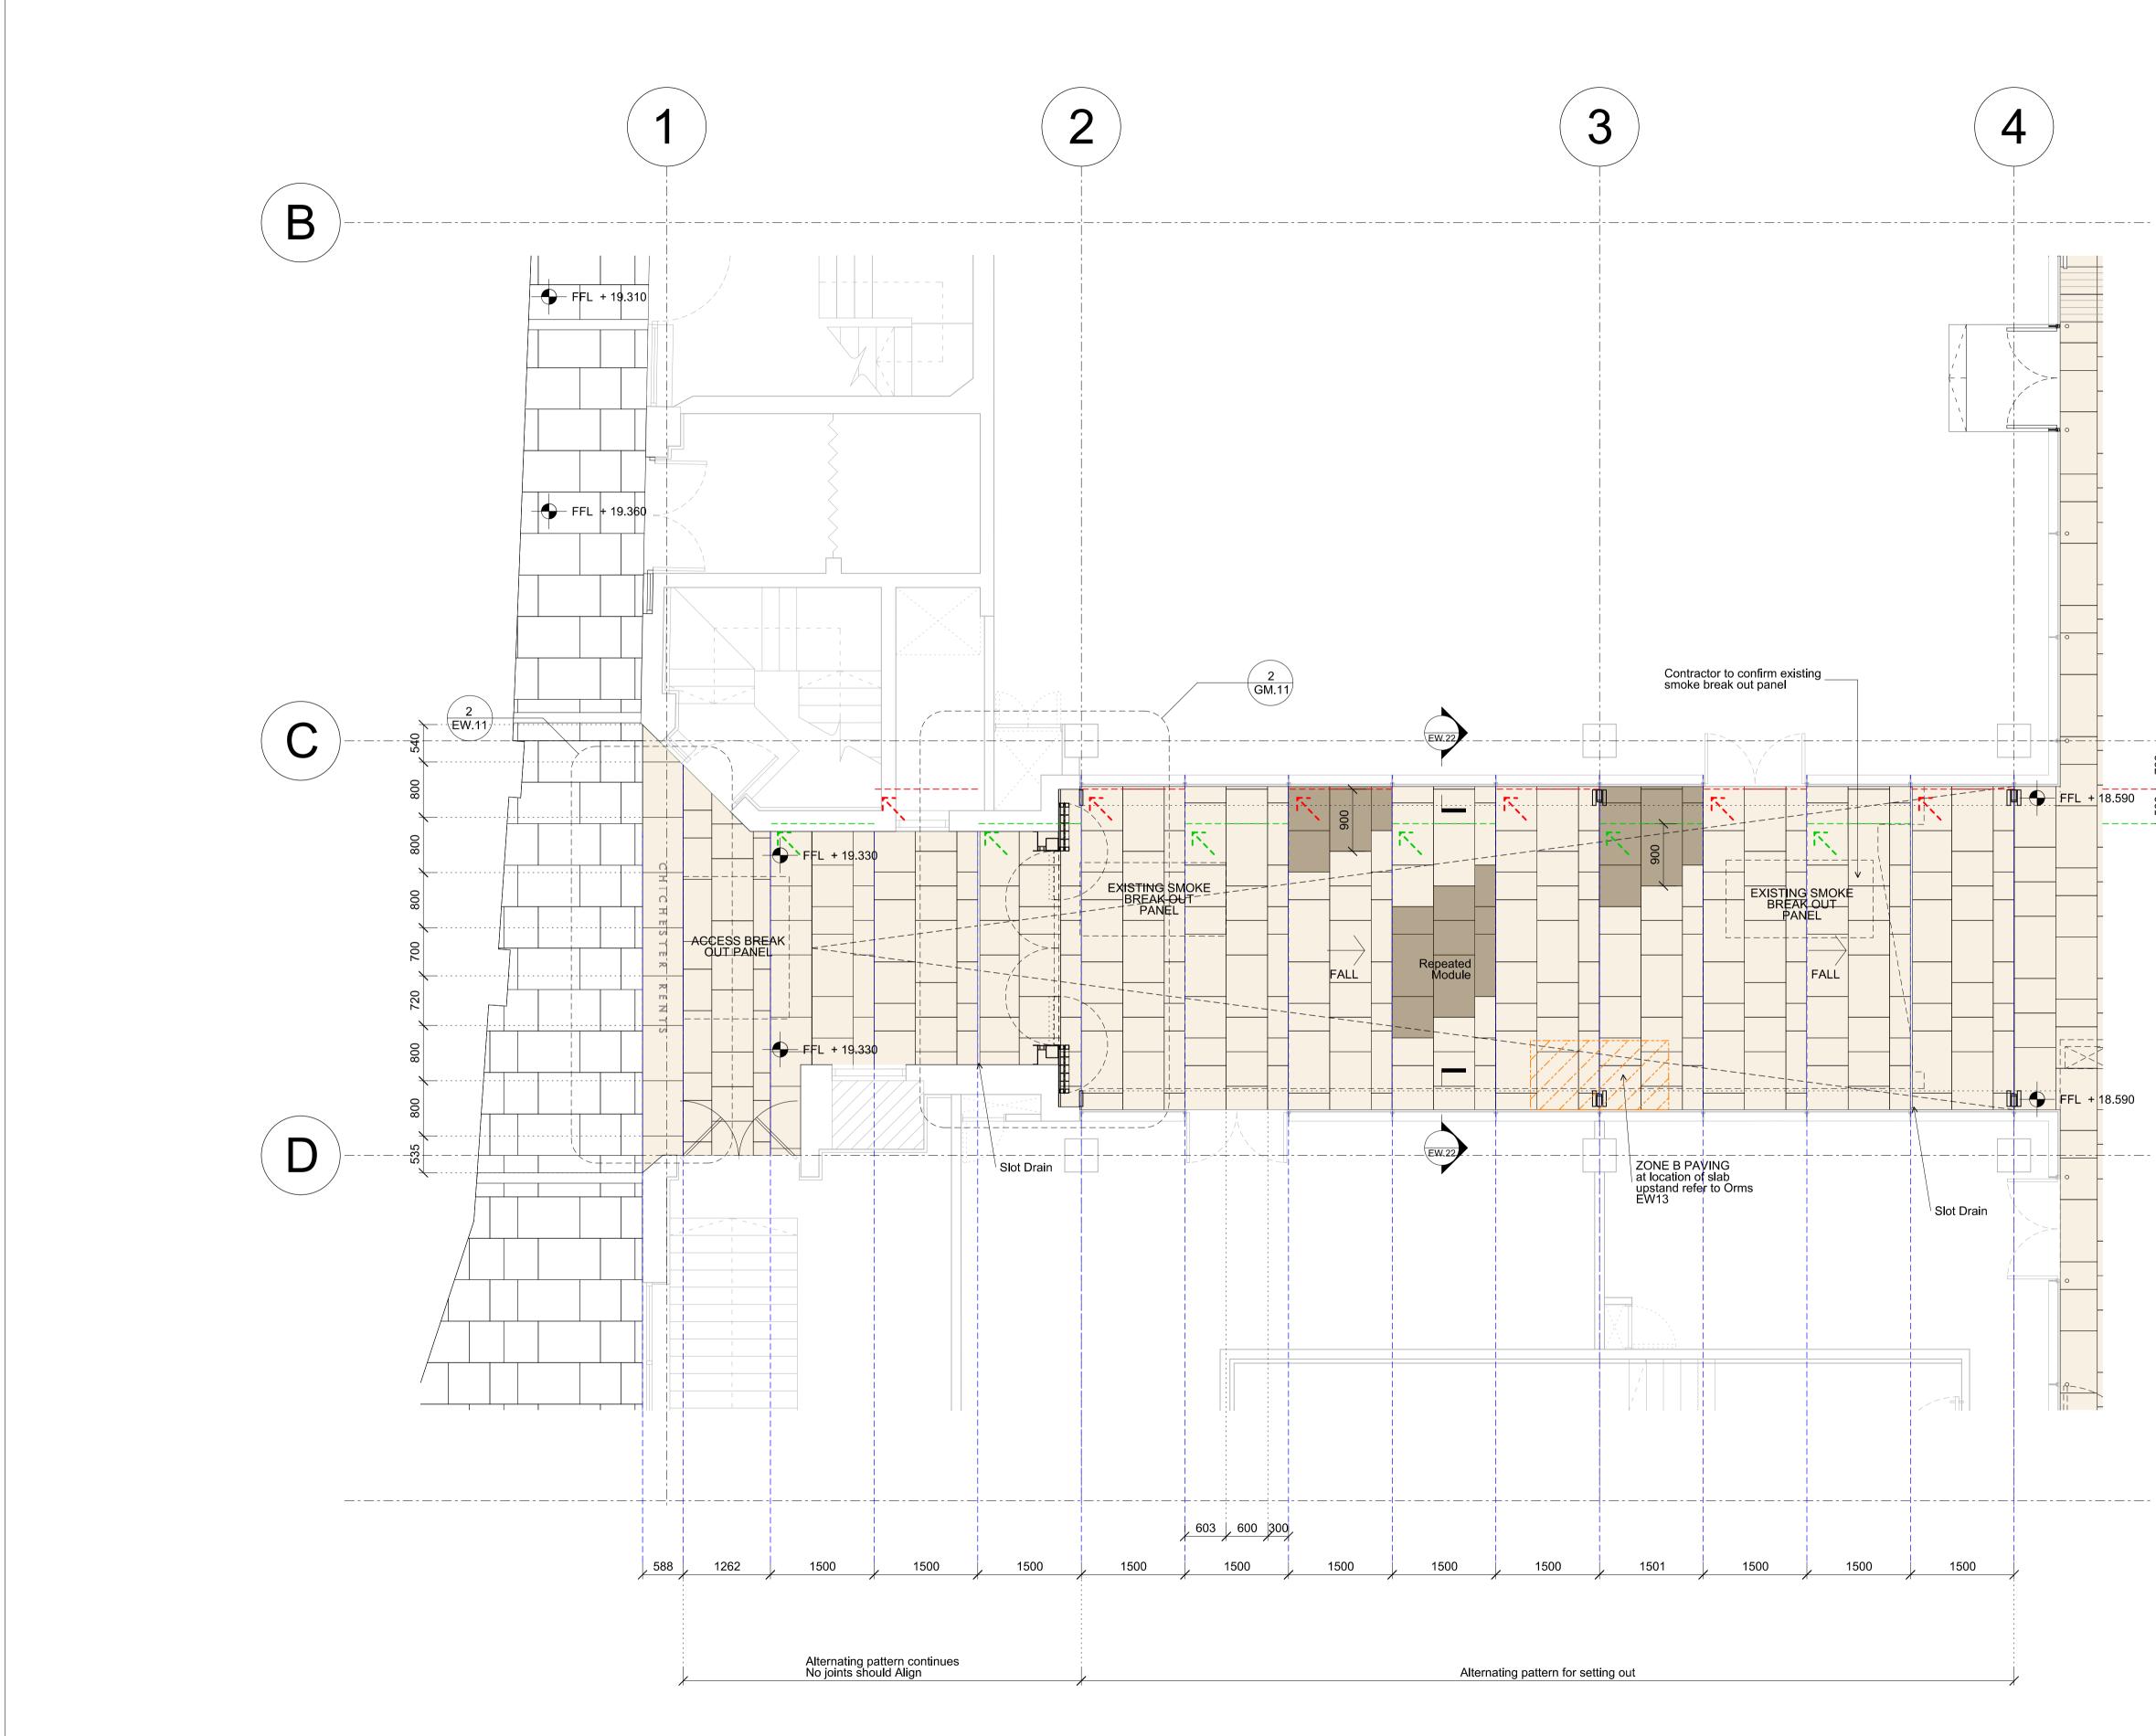

N

|                                                                                        | Notes:                                                                                                                                                                                                                                                                                                                                                                                                                                                                                                                                                                                                                                                                                                                                                                                                                                                                                                                                                                                          |
|----------------------------------------------------------------------------------------|-------------------------------------------------------------------------------------------------------------------------------------------------------------------------------------------------------------------------------------------------------------------------------------------------------------------------------------------------------------------------------------------------------------------------------------------------------------------------------------------------------------------------------------------------------------------------------------------------------------------------------------------------------------------------------------------------------------------------------------------------------------------------------------------------------------------------------------------------------------------------------------------------------------------------------------------------------------------------------------------------|
| FOR MOVEMENT JOINTS IN<br>EXTERNAL PAVING PLEASE<br>REFER TO ORMS DRAWING<br>1966 EW01 |                                                                                                                                                                                                                                                                                                                                                                                                                                                                                                                                                                                                                                                                                                                                                                                                                                                                                                                                                                                                 |
|                                                                                        | FL-10 EPOXY FLOOR PAINT M60/180A   CONCRETE PAVING SLABS ON PEDESTALS + INVERTED ROOF   CONSTRUCTION - J31/370A                                                                                                                                                                                                                                                                                                                                                                                                                                                                                                                                                                                                                                                                                                                                                                                                                                                                                 |
|                                                                                        | FL-12 FLAGSTONE PAVING (600 AND 300 WIDE X RANDOM LENGTHS) - M40/115B   FL-12 FL-12   FL-12 FLAGSTONE PAVING (600 AND 300 WIDE X RANDOM LENGTHS) - M40/115B                                                                                                                                                                                                                                                                                                                                                                                                                                                                                                                                                                                                                                                                                                                                                                                                                                     |
|                                                                                        | FL-13 TIMBER DECKING - Q55/110A                                                                                                                                                                                                                                                                                                                                                                                                                                                                                                                                                                                                                                                                                                                                                                                                                                                                                                                                                                 |
|                                                                                        | FL-15 TACTILE PAVING                                                                                                                                                                                                                                                                                                                                                                                                                                                                                                                                                                                                                                                                                                                                                                                                                                                                                                                                                                            |
|                                                                                        | FOR ALL INTERNAL FLOOR FINISHES REFER TO FL<br>SERIES.                                                                                                                                                                                                                                                                                                                                                                                                                                                                                                                                                                                                                                                                                                                                                                                                                                                                                                                                          |
|                                                                                        |                                                                                                                                                                                                                                                                                                                                                                                                                                                                                                                                                                                                                                                                                                                                                                                                                                                                                                                                                                                                 |
|                                                                                        | EXISTING FLAGSTONE PAVING TO BE<br>REPAIRED, REFER TO SPECIFICATION                                                                                                                                                                                                                                                                                                                                                                                                                                                                                                                                                                                                                                                                                                                                                                                                                                                                                                                             |
|                                                                                        | EXISTING FLAGSTONE PAVING TO BE<br>REPAIRED, REFER TO SPECIFICATION                                                                                                                                                                                                                                                                                                                                                                                                                                                                                                                                                                                                                                                                                                                                                                                                                                                                                                                             |
|                                                                                        | SETTING OUT POINT ONE                                                                                                                                                                                                                                                                                                                                                                                                                                                                                                                                                                                                                                                                                                                                                                                                                                                                                                                                                                           |
|                                                                                        | SETTING OUT POINT TWO                                                                                                                                                                                                                                                                                                                                                                                                                                                                                                                                                                                                                                                                                                                                                                                                                                                                                                                                                                           |
|                                                                                        | and the second |
|                                                                                        | SPECIFICATION NOTES:<br>FL-12 - Typically 50mm Marshalls York<br>Stone paving (Scoutmoor) ref to M40/115B.<br>Unless paving is in Zone B ref to Orms detail EW13<br>(showing 38mm thickness)                                                                                                                                                                                                                                                                                                                                                                                                                                                                                                                                                                                                                                                                                                                                                                                                    |
|                                                                                        | F-15 - 50mm Marshalls York Stone hazard tactile paving to match F-12<br>Paving mortar joint typically 8mm with flow point                                                                                                                                                                                                                                                                                                                                                                                                                                                                                                                                                                                                                                                                                                                                                                                                                                                                       |
| 00/                                                                                    | Paving mortar joint typically 8mm with flow point<br>(cementitious flowable grout) Colour TBC<br>Paving bedding - Instarmac EPR9 epoxy mortar<br>(minimum depth 10mm) for details refer to EW detail                                                                                                                                                                                                                                                                                                                                                                                                                                                                                                                                                                                                                                                                                                                                                                                            |
| SETTING OUT POINT ONE                                                                  | drawings.<br>Movement joints as shown on EW01 (maximum 10m<br>centres & to perimeter) - to SE detail                                                                                                                                                                                                                                                                                                                                                                                                                                                                                                                                                                                                                                                                                                                                                                                                                                                                                            |
|                                                                                        | Waterproofing to be confirmed by contractor & to lap with curtain walling EPDM                                                                                                                                                                                                                                                                                                                                                                                                                                                                                                                                                                                                                                                                                                                                                                                                                                                                                                                  |
|                                                                                        | Drainage outlets:<br>Slot drains                                                                                                                                                                                                                                                                                                                                                                                                                                                                                                                                                                                                                                                                                                                                                                                                                                                                                                                                                                |
|                                                                                        | Wade HSC slotted channel to suit 50mm paving & channel body & slot drain to suit services engineer specification. Recess access with 140mm square cover to side outlet locations                                                                                                                                                                                                                                                                                                                                                                                                                                                                                                                                                                                                                                                                                                                                                                                                                |
| 000<br>000<br>000<br>000<br>000<br>000<br>000<br>000                                   | Gully drains<br>Wade gully with 150mm L2901 stainless steel cover.<br>Gully body to Services Engineer specifications.<br>Recessed Signage to Chichester Rents please refer<br>to Orms EW11                                                                                                                                                                                                                                                                                                                                                                                                                                                                                                                                                                                                                                                                                                                                                                                                      |
|                                                                                        |                                                                                                                                                                                                                                                                                                                                                                                                                                                                                                                                                                                                                                                                                                                                                                                                                                                                                                                                                                                                 |
|                                                                                        | C2 27.02.15 ISSUED TO PLANNERS<br>C1 28.10.14 CONSTRUCTION ISSUE                                                                                                                                                                                                                                                                                                                                                                                                                                                                                                                                                                                                                                                                                                                                                                                                                                                                                                                                |
|                                                                                        | ORMS                                                                                                                                                                                                                                                                                                                                                                                                                                                                                                                                                                                                                                                                                                                                                                                                                                                                                                                                                                                            |
|                                                                                        | Architecture                                                                                                                                                                                                                                                                                                                                                                                                                                                                                                                                                                                                                                                                                                                                                                                                                                                                                                                                                                                    |
|                                                                                        | Design<br>1 Oliver's Yard, 55-71 City Road, London, EC1Y 1HQ<br>T 0207 833 8533 F 0207 837 7575                                                                                                                                                                                                                                                                                                                                                                                                                                                                                                                                                                                                                                                                                                                                                                                                                                                                                                 |
|                                                                                        | E orms@orms.co.uk                                                                                                                                                                                                                                                                                                                                                                                                                                                                                                                                                                                                                                                                                                                                                                                                                                                                                                                                                                               |
|                                                                                        | Project 79 - 86 CHANCERY LANE   Drawing title EXTERNAL WORKS   GROUND FLOOR PLAN DETAIL AREA                                                                                                                                                                                                                                                                                                                                                                                                                                                                                                                                                                                                                                                                                                                                                                                                                                                                                                    |
|                                                                                        | Scale   1:50 @ A1 / 1:100 @ A3   Drwg. No.   1966 EW 04     Date   OCTOBER 2014   Rev. C2                                                                                                                                                                                                                                                                                                                                                                                                                                                                                                                                                                                                                                                                                                                                                                                                                                                                                                       |
| 5m 10m                                                                                 | Status For information For tender For construction   Do not scale. All dimensions to be confirmed on site. Information contained in this drawing is the sole copyright of ORMS Designers & Architects Ltd. and is not to be reproduced without permission. Information Contained in this drawing is the sole copyright of ORMS Designers & Architects Ltd.                                                                                                                                                                                                                                                                                                                                                                                                                                                                                                                                                                                                                                      |
|                                                                                        |                                                                                                                                                                                                                                                                                                                                                                                                                                                                                                                                                                                                                                                                                                                                                                                                                                                                                                                                                                                                 |