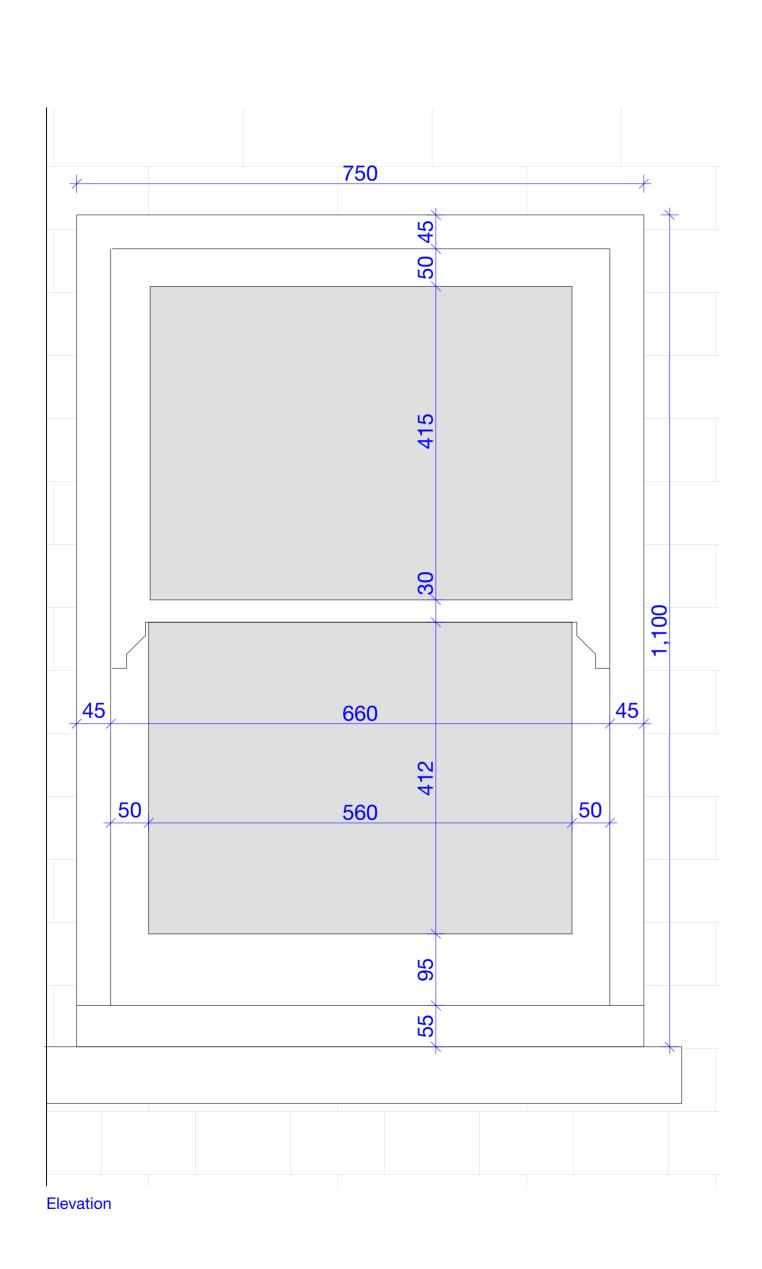

pulley system. White painted hard wood

timber framed double glazed sash window.

> REV DATE Drawn **AMENDMENT**

1339\_Kelly Street\_Current\_18.pln

## FOR PLANNING

ALL DIMENSIONS TO BE CHECKED ON-SITE ANY DISCREPANCIES TO BE RAISED WITH CONTRACT ADMINISTRATOR

## ©GRANIT CHARTERED ARCHITECTS LTD

THIS DRAWING HAS BEEN PRODUCED FOR THE NAMED CLIENT AND NAMED PROJECT AND IS NOT INTENDED FOR USE BY ANY OTHER PERSON OR FOR ANY OTHER PURPOSE



t: 020 7924 4555 e: info@granit.co.uk w: www.granit.co.uk 112 Battersea Business Centre, Lavender Hill, London SW11 5QL

27 Kelly Street, NW1 8PG FOR:Arabella Pack and Simon Dix

Rear Window Details

1:5 @ A2

| Drawn LK          | Date | 02/2014 |
|-------------------|------|---------|
| Drawing No        | REV  | *       |
| 4 0 0 0 /D /E 0 0 |