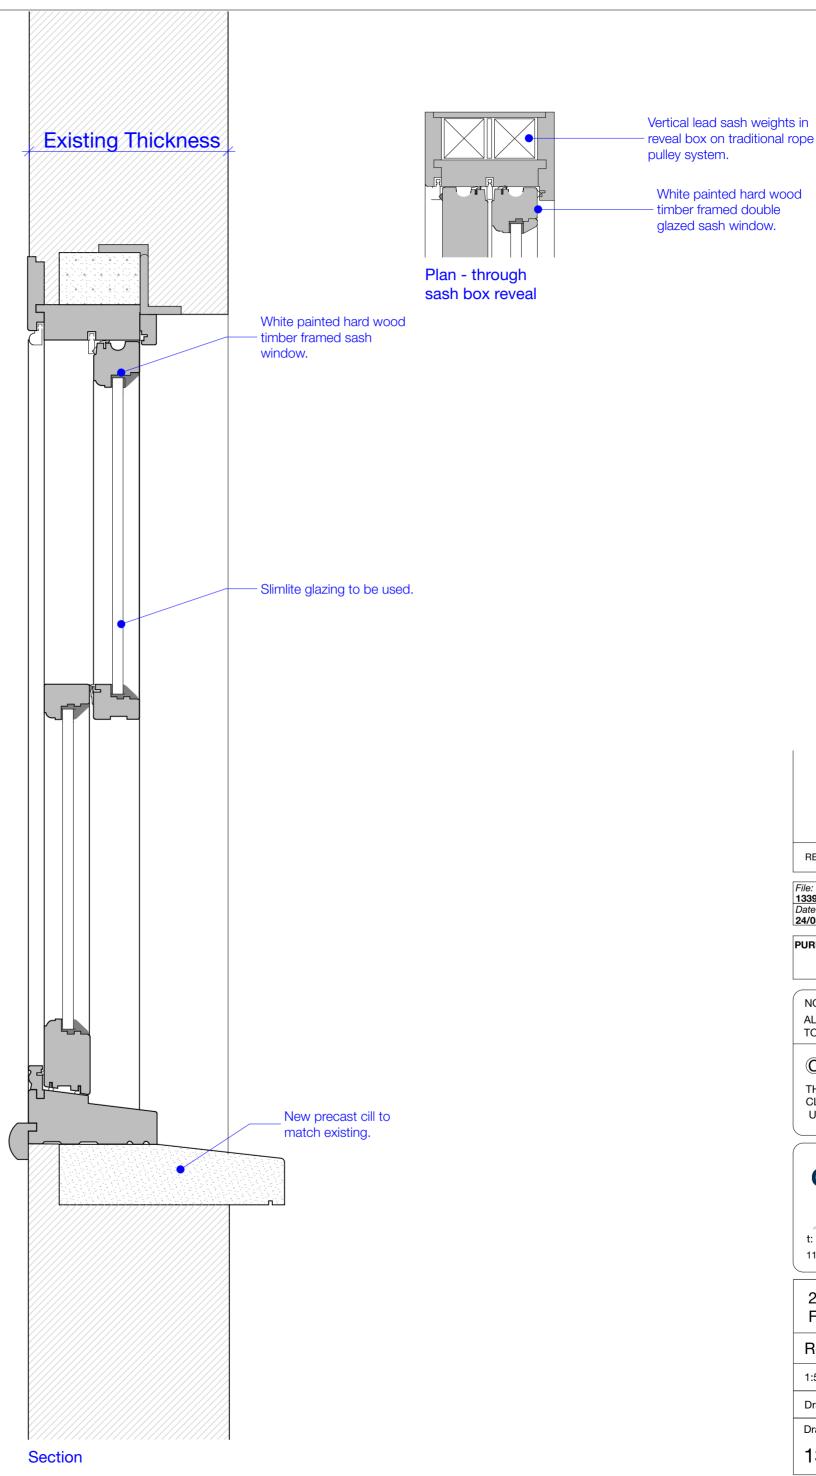

pulley system. White painted hard wood

timber framed double glazed sash window.

> REV DATE Drawn **AMENDMENT**

1339\_Kelly Street\_Current\_18.pln

27 Kelly Street, NW1 8PG FOR:Arabella Pack and Simon Dix

Rear Window Details

1:5 @ A2

| Drawn LK          | Date | 02/2014 |
|-------------------|------|---------|
| Drawing No        | REV  | *       |
| 4 0 0 0 /D /E 0 0 |      | ^       |