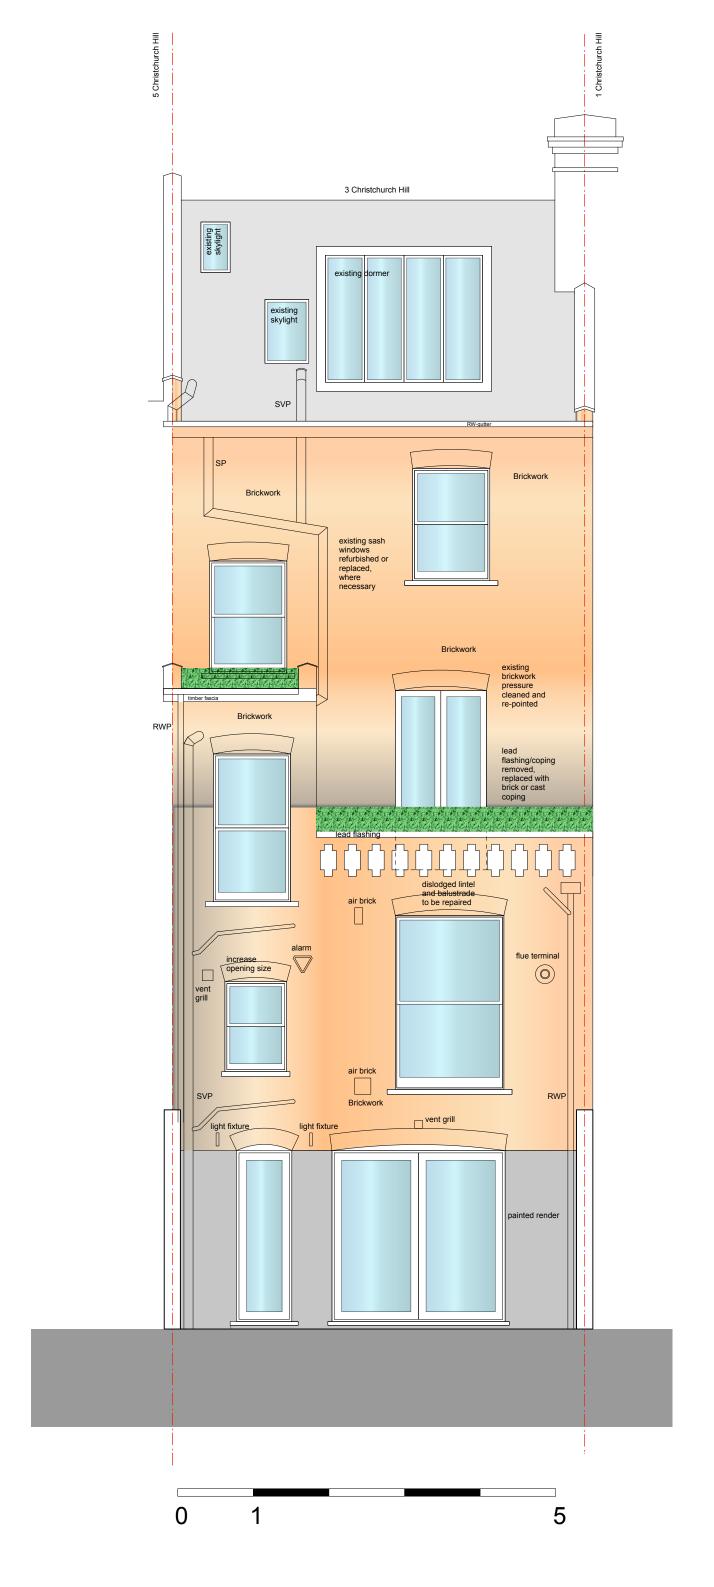

A section revised to reflect LGF rear extension 3 CHRISTCHURCH HILL London, NW3 1JY Drawing title Rear Elevation Existing Date 13/02/15 Scale 1:50@A3