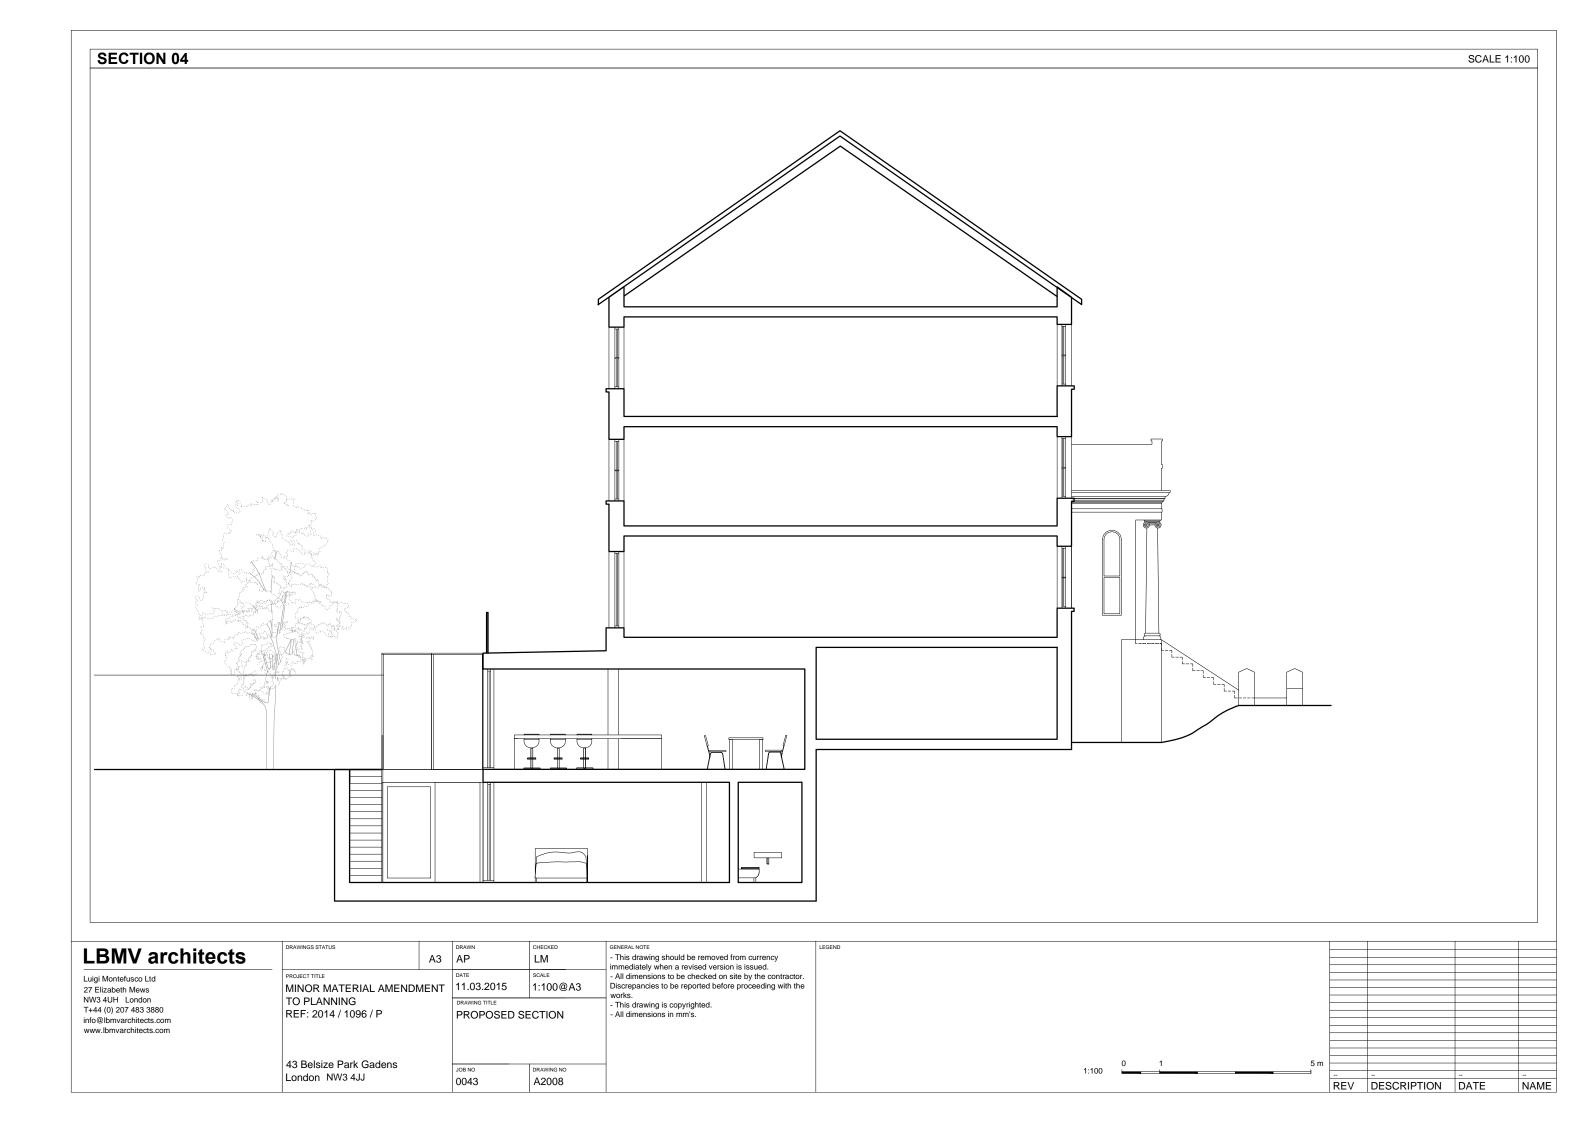

|        | 11.03.2015                                  | 1:100@A3 | - /<br>Di |
| IOR MATERIAL AMENDI<br>PLANNING | /IEN I |                                             | 1.100@A3 | w         |
| F: 2014 / 1096 / P              |        | PROPOSED SIDE ELEVATION BOUNDARY WITH No 37 |          |           |
|                                 |        |                                             |          |           |

JOB NO 0043

A2006

43 Belsize Park Gadens London NW3 4JJ

GENERAL NOTE

- This drawing should be removed from currency immediately when a revised version is issued.

- All dimensions to be checked on site by the contractor. Discrepancies to be reported before proceeding with the works.

- This drawing is copyrighted.

- All dimensions in mm's.