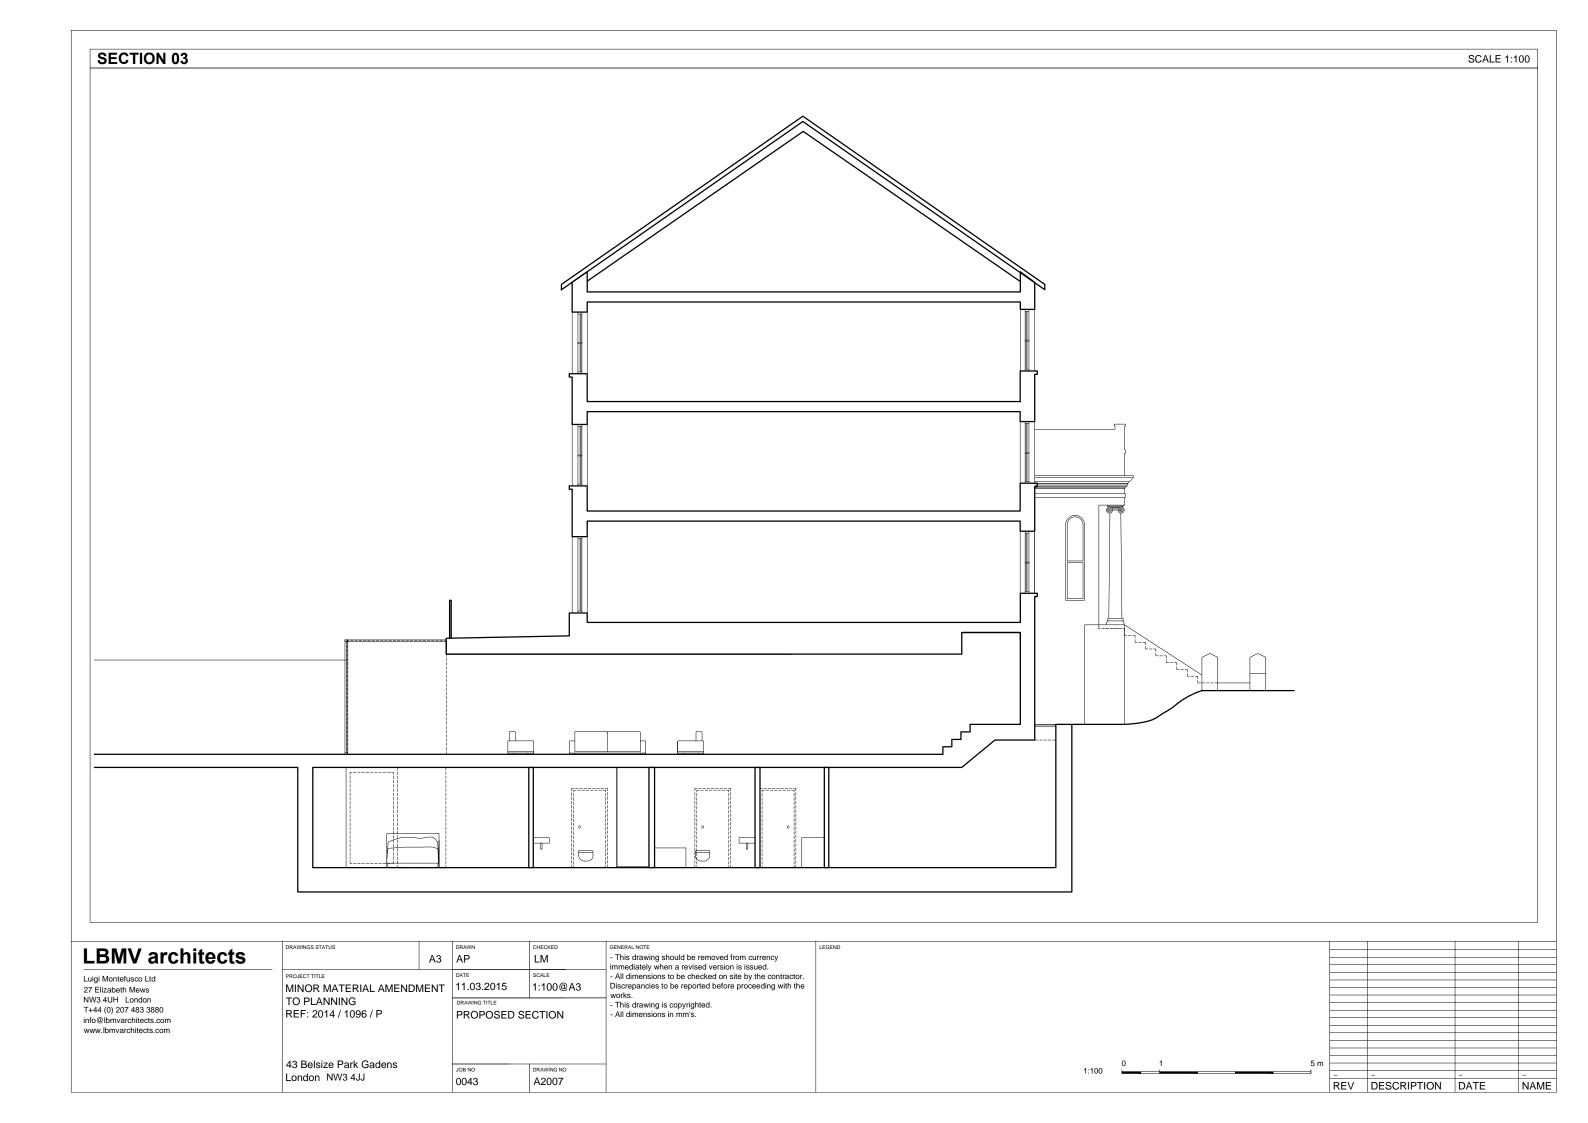

EE                         |        | 11.03.2015                                  | 1:100@A3 | - /<br>Di |
| IOR MATERIAL AMENDI<br>PLANNING | /IEN I |                                             | 1.100@A3 | w         |
| F: 2014 / 1096 / P              |        | PROPOSED SIDE ELEVATION BOUNDARY WITH No 37 |          |           |
|                                 |        |                                             |          |           |

JOB NO 0043

A2006

43 Belsize Park Gadens London NW3 4JJ

GENERAL NOTE

- This drawing should be removed from currency immediately when a revised version is issued.

- All dimensions to be checked on site by the contractor. Discrepancies to be reported before proceeding with the works.

- This drawing is copyrighted.

- All dimensions in mm's.