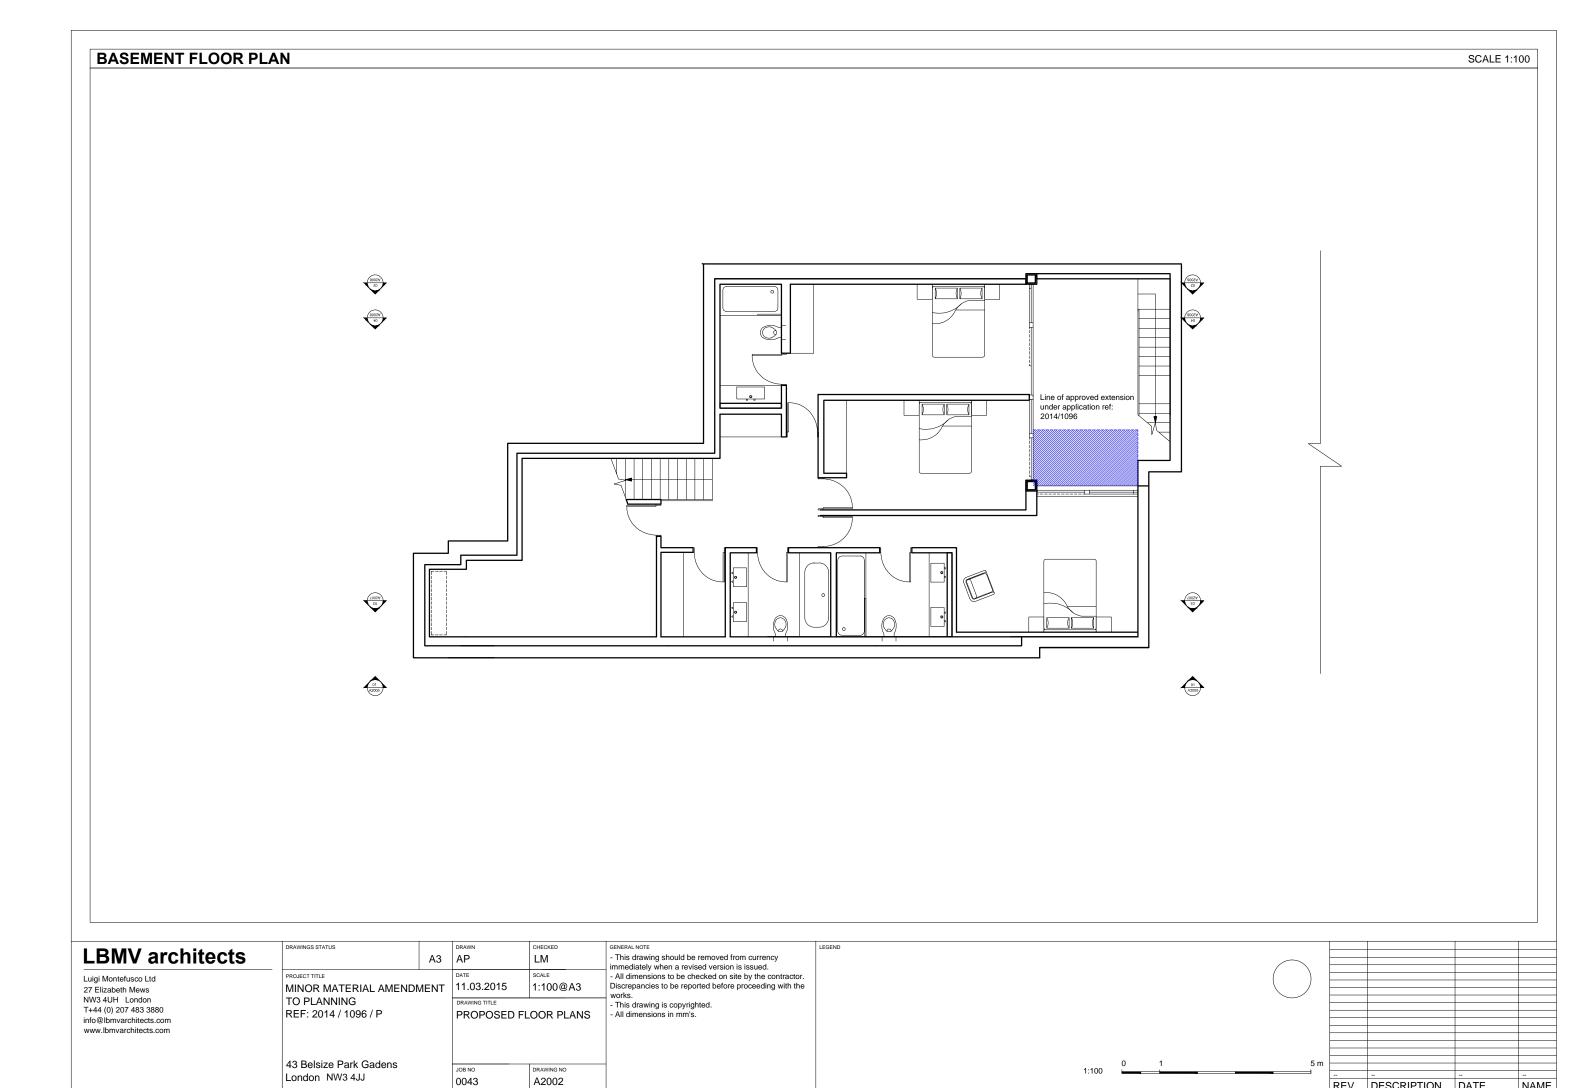

|  |  |
|  |                                                                         |    | JOB NO        | DRAWING NO |                                                                                              |  |  |
|  |                                                                         |    | 0043          |            |                                                                                              |  |  |
|  |                                                                         |    |               |            |                                                                                              |  |  |

|     | -           | -    |      |
|-----|-------------|------|------|
| REV | DESCRIPTION | DATE | NAME |
| •   |             |      |      |





REV DESCRIPTION DATE





REV DESCRIPTION DATE

London NW3 4JJ

A2004

0043



Luigi Montefusco Ltd 27 Elizabeth Mews NW3 4UH London T+44 (0) 207 483 3880 info@lbmvarchitects.com www.lbmvarchitects.com

|                          | A3 | AF   |
|--------------------------|----|------|
| PROJECT TITLE            |    | DATE |
| MINOR MATERIAL AMENDMENT |    |      |
| TO PLANNING              |    |      |
| REF: 2014 / 1096 / P     |    | PR   |
|                          |    | BC   |
|                          |    |      |

43 Belsize Park Gadens

London NW3 4JJ

PROPOSED SIDE ELEVATION BOUNDARY WITH No 33

DRAWING NO A2005

JOB NO 0043

works.

- This drawing is copyrighted.

- All dimensions in mm's.

|    | LEGEND  |     |             |      |
|----|---------|-----|-------------|---