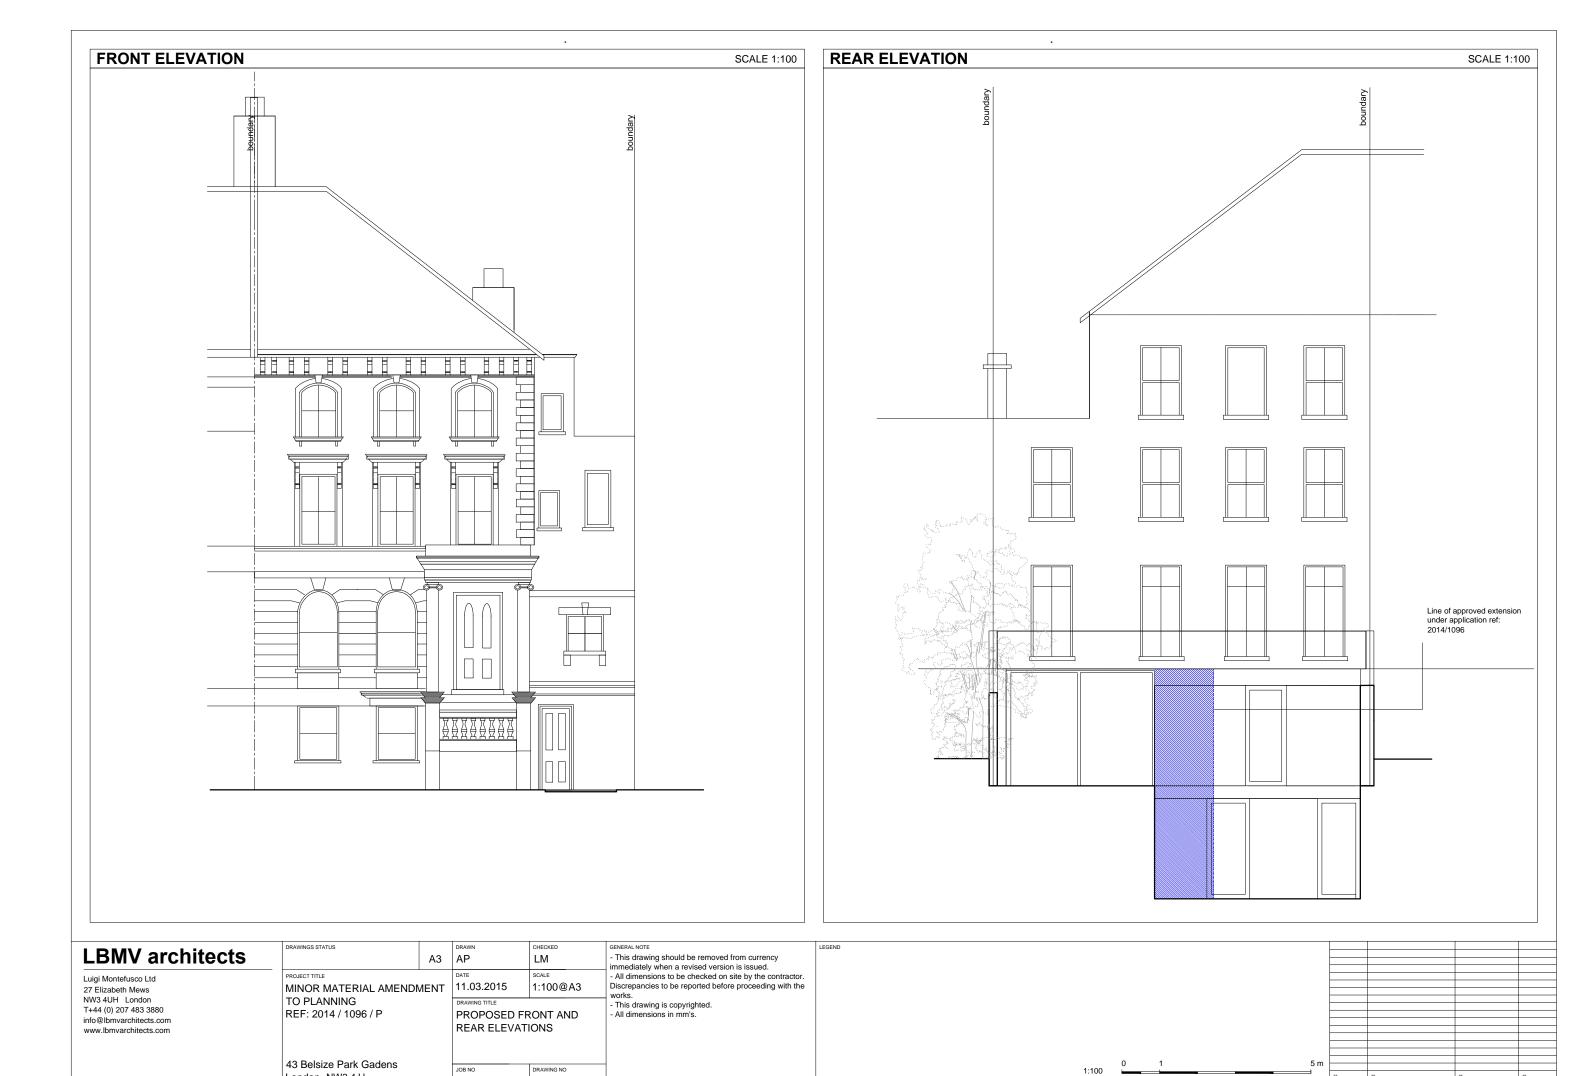

|    | JOB NO        | DRAWING NO |                                                                                              |  |  |
|  |                                                                         |    | 0043          |            |                                                                                              |  |  |
|  |                                                                         |    |               |            |                                                                                              |  |  |

|     | -           | -    |      |
|-----|-------------|------|------|
| REV | DESCRIPTION | DATE | NAME |
| •   |             |      |      |





REV DESCRIPTION DATE





REV DESCRIPTION DATE

London NW3 4JJ

A2004

0043



Luigi Montefusco Ltd 27 Elizabeth Mews NW3 4UH London T+44 (0) 207 483 3880 info@lbmvarchitects.com www.lbmvarchitects.com

|                          | A3 | AF   |
|--------------------------|----|------|
| PROJECT TITLE            |    | DATE |
| MINOR MATERIAL AMENDMENT |    |      |
| TO PLANNING              |    |      |
| REF: 2014 / 1096 / P     |    | PR   |
|                          |    | BC   |
|                          |    |      |

43 Belsize Park Gadens

London NW3 4JJ

PROPOSED SIDE ELEVATION BOUNDARY WITH No 33

DRAWING NO A2005

JOB NO 0043

works.

- This drawing is copyrighted.

- All dimensions in mm's.

|    | LEGEND  |     |             |      |
|----|---------|-----|-------------|------|
|    |         |