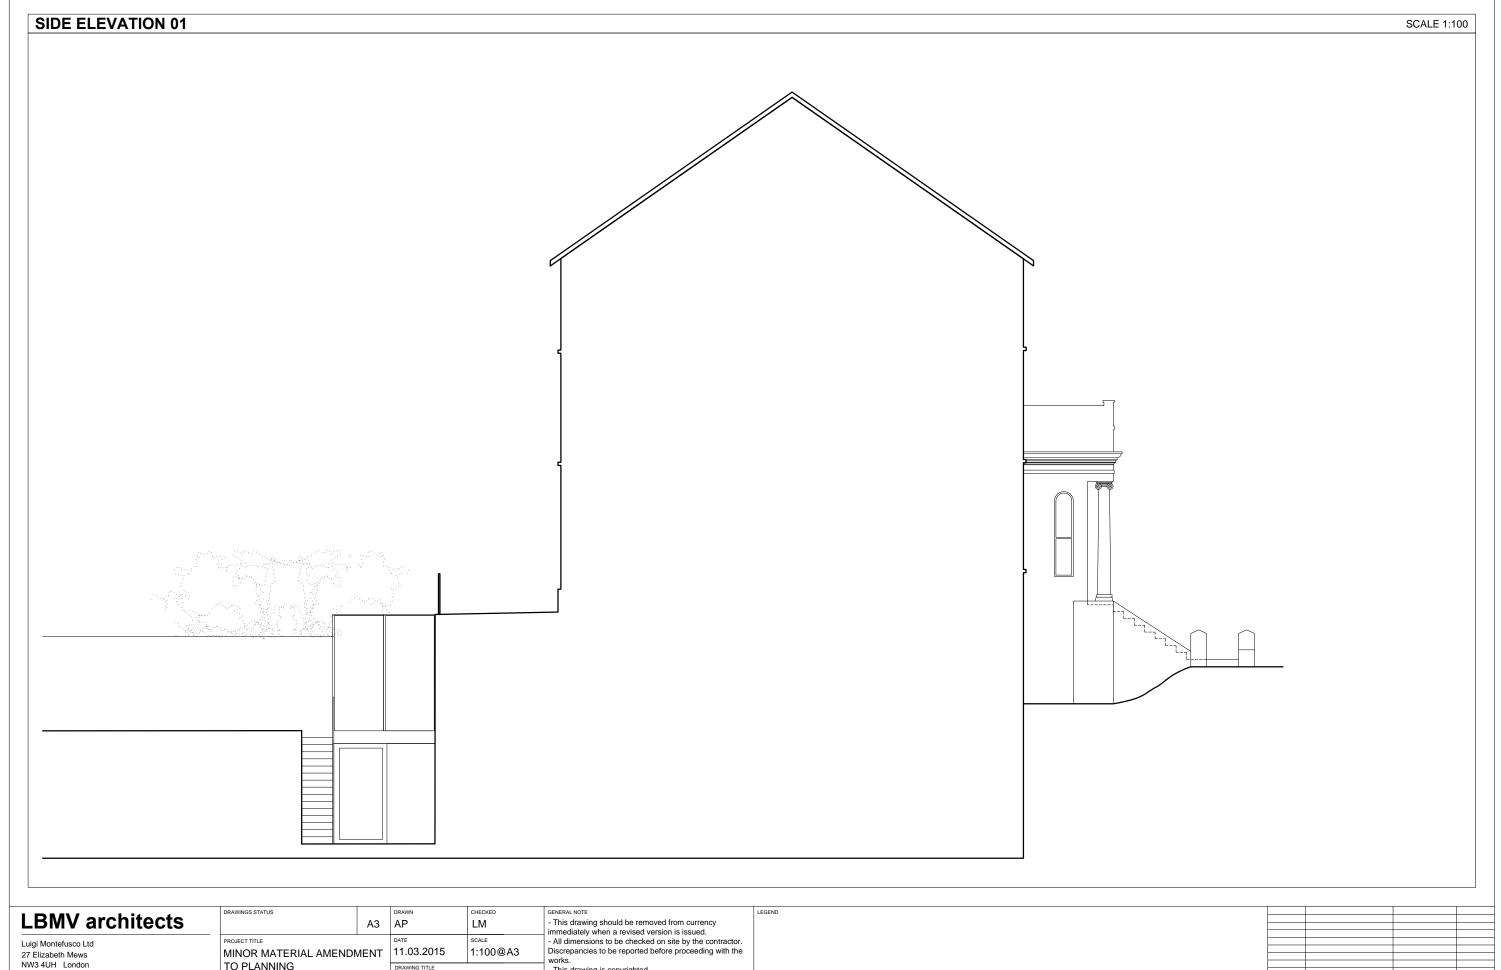

43 Belsize Park Gadens

London NW3 4JJ

PROPOSED SIDE ELEVATION BOUNDARY WITH No 33

DRAWING NO A2005

JOB NO 0043

works.

- This drawing is copyrighted.

- All dimensions in mm's.