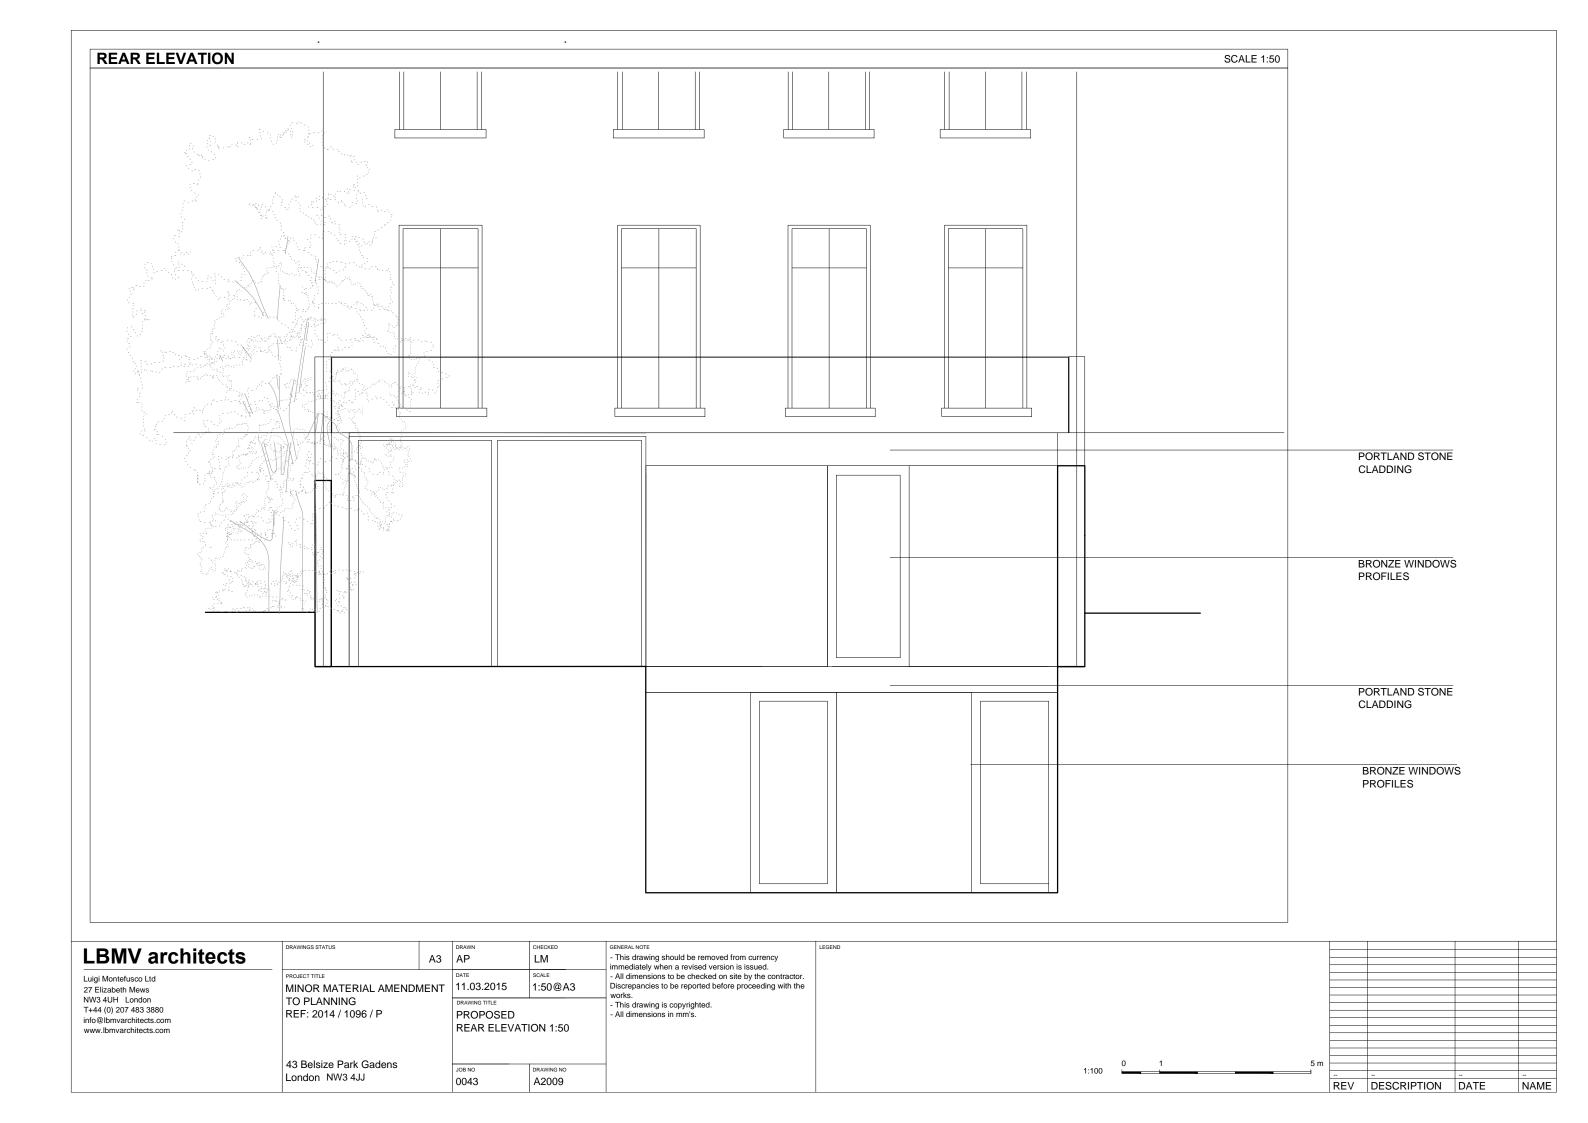

|        | 11.03.2015                                  | 1:100@A3 | - /<br>Di |
| IOR MATERIAL AMENDI<br>PLANNING | /IEN I |                                             | 1.100@A3 | w         |
| F: 2014 / 1096 / P              |        | PROPOSED SIDE ELEVATION BOUNDARY WITH No 37 |          |           |
|                                 |        |                                             |          |           |

JOB NO 0043

A2006

43 Belsize Park Gadens London NW3 4JJ

GENERAL NOTE

- This drawing should be removed from currency immediately when a revised version is issued.

- All dimensions to be checked on site by the contractor. Discrepancies to be reported before proceeding with the works.

- This drawing is copyrighted.

- All dimensions in mm's.