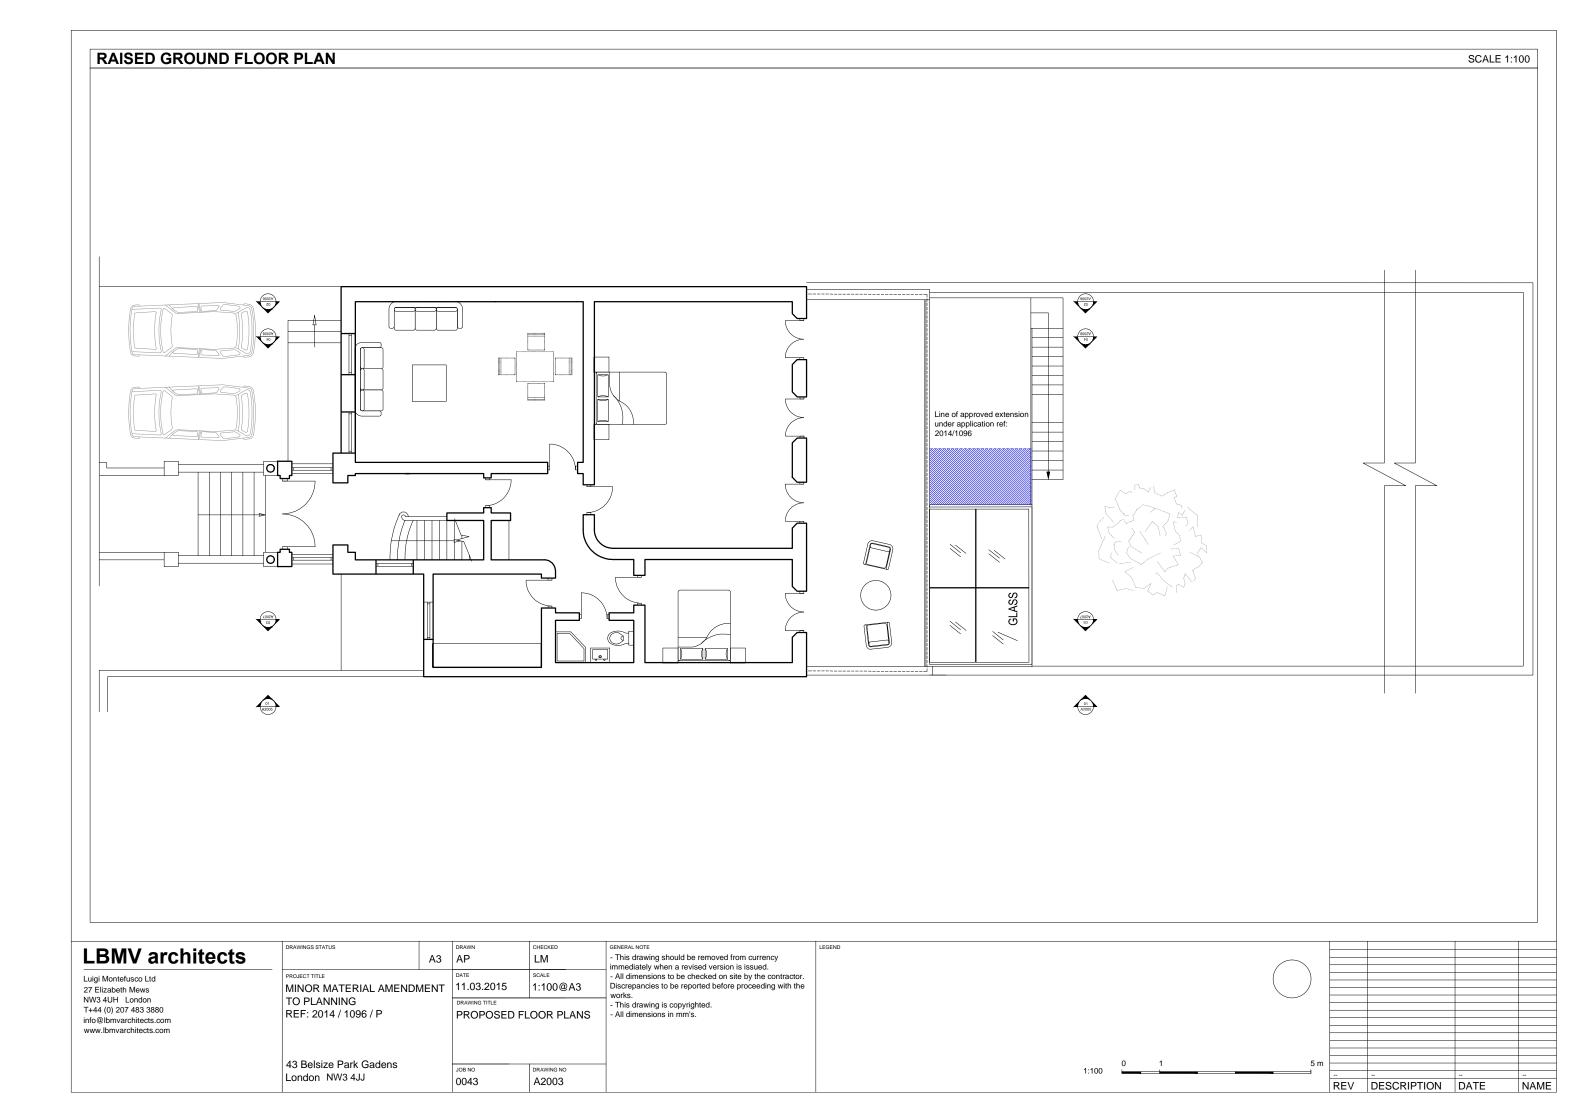

|    | JOB NO        | DRAWING NO |                                                                                              |  |  |
|  |                                                                         |    | 0043          |            |                                                                                              |  |  |
|  |                                                                         |    |               |            |                                                                                              |  |  |

|     | -           | -    |      |
|-----|-------------|------|------|
| REV | DESCRIPTION | DATE | NAME |
| •   |             |      |      |





REV DESCRIPTION DATE





REV DESCRIPTION DATE

London NW3 4JJ

A2004

0043



Luigi Montefusco Ltd 27 Elizabeth Mews NW3 4UH London T+44 (0) 207 483 3880 info@lbmvarchitects.com www.lbmvarchitects.com

|                          | A3 | AF   |
|--------------------------|----|------|
| PROJECT TITLE            |    | DATE |
| MINOR MATERIAL AMENDMENT |    |      |
| TO PLANNING              |    |      |
| REF: 2014 / 1096 / P     |    | PR   |
|                          |    | BC   |
|                          |    |      |

43 Belsize Park Gadens

London NW3 4JJ

PROPOSED SIDE ELEVATION BOUNDARY WITH No 33

DRAWING NO A2005

JOB NO 0043

works.

- This drawing is copyrighted.

- All dimensions in mm's.

|    | LEGEND  |     |             |      |
|----|---------|-----|-------------|------|
|    |         |