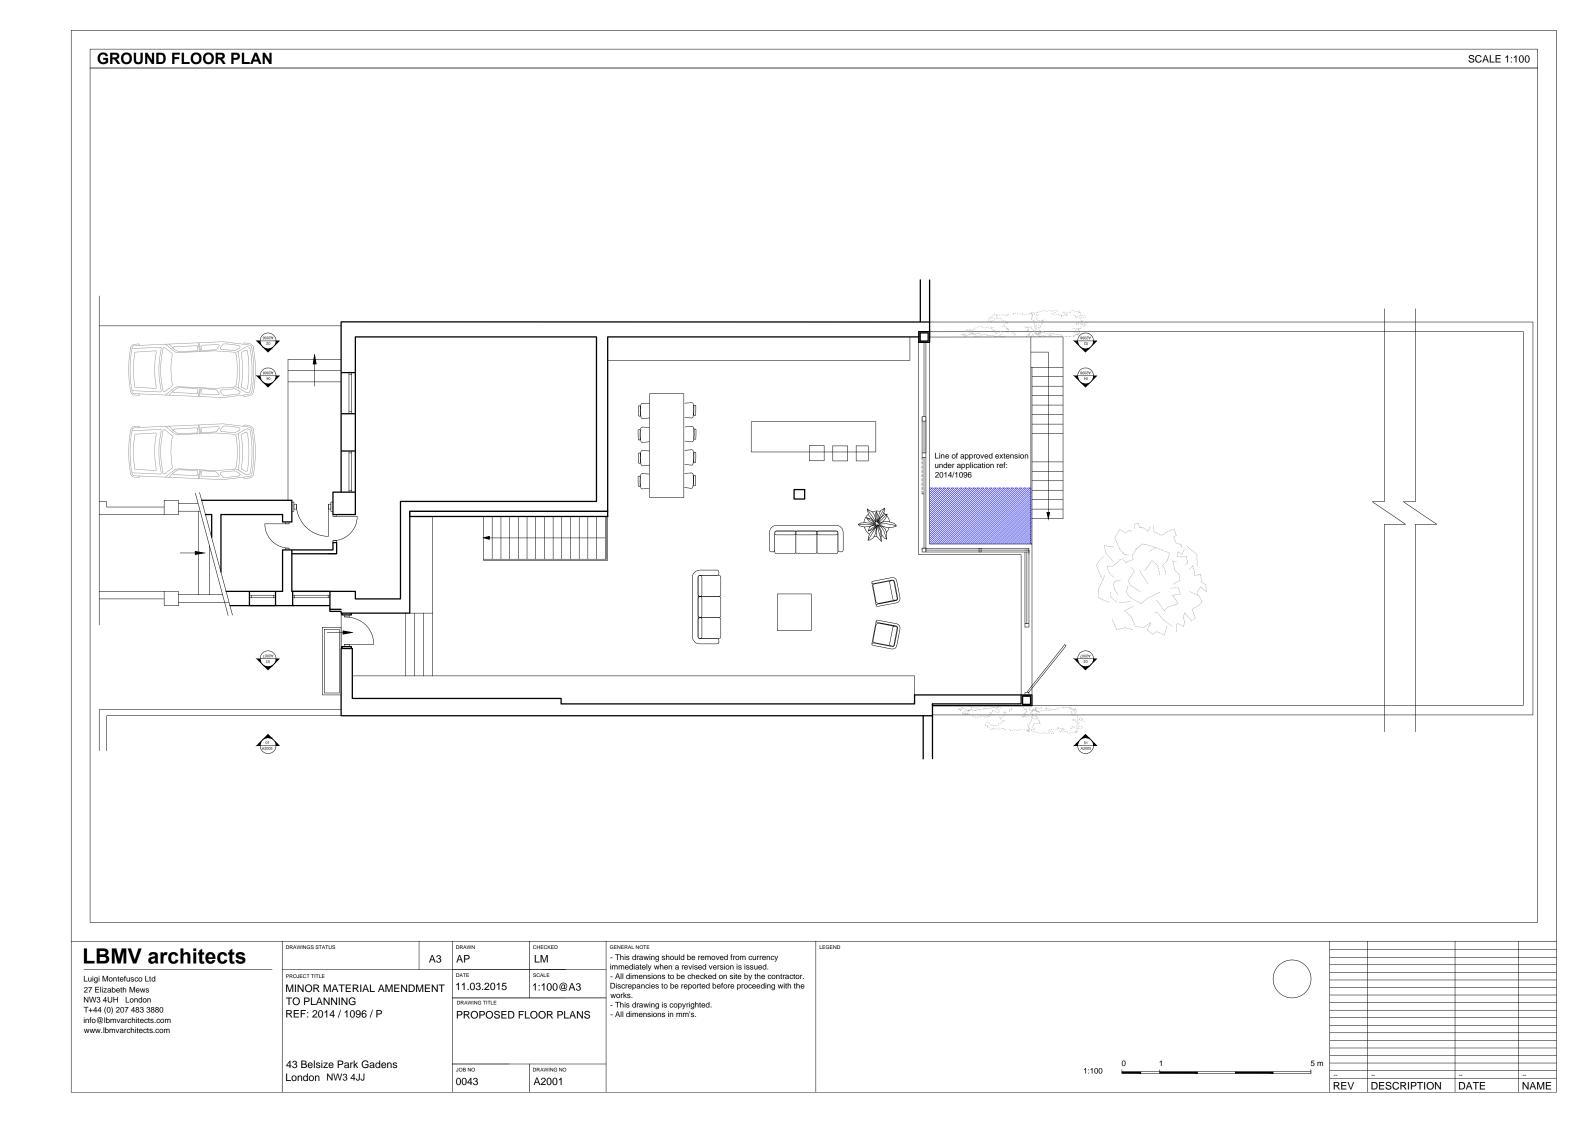

|  |  |
|  |                                                                         |    | JOB NO        | DRAWING NO |                                                                                              |  |  |
|  |                                                                         |    | 0043          |            |                                                                                              |  |  |
|  |                                                                         |    |               |            |                                                                                              |  |  |

|     | -           | -    |      |
|-----|-------------|------|------|
| REV | DESCRIPTION | DATE | NAME |
| •   |             |      |      |





REV DESCRIPTION DATE





REV DESCRIPTION DATE

London NW3 4JJ

A2004

0043



Luigi Montefusco Ltd 27 Elizabeth Mews NW3 4UH London T+44 (0) 207 483 3880 info@lbmvarchitects.com www.lbmvarchitects.com

|                          | A3 | AF   |
|--------------------------|----|------|
| PROJECT TITLE            |    | DATE |
| MINOR MATERIAL AMENDMENT |    |      |
| TO PLANNING              |    |      |
| REF: 2014 / 1096 / P     |    | PR   |
|                          |    | BC   |
|                          |    |      |

43 Belsize Park Gadens

London NW3 4JJ

PROPOSED SIDE ELEVATION BOUNDARY WITH No 33

DRAWING NO A2005

JOB NO 0043

works.

- This drawing is copyrighted.

- All dimensions in mm's.

|    | LEGEND  |     |             |      |
|----|---------|-----|-------------|-