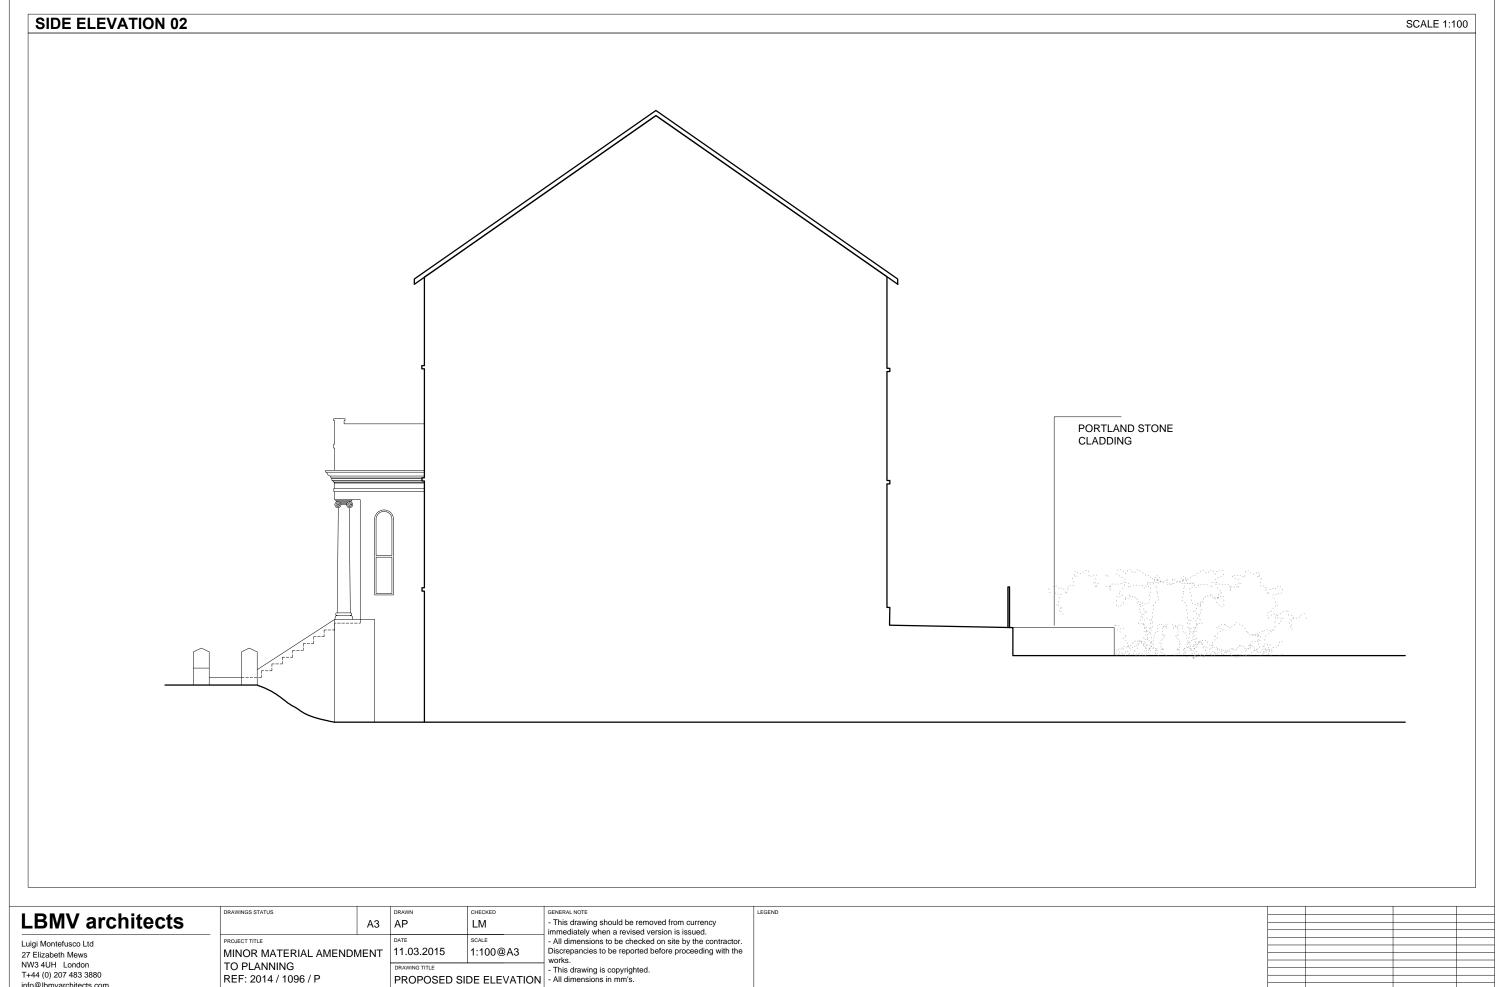

Luigi Montefusco Ltd 27 Elizabeth Mews NW3 4UH London T+44 (0) 207 483 3880 info@lbmvarchitects.com www.lbmvarchitects.com

| INGS STATUS                     |        | DRAWN                                       | CHECKED  | GE        |
|---------------------------------|--------|---------------------------------------------|----------|-----------|
|                                 | А3     | AP                                          | LM       | im        |
| OT THEE                         |        | 11.03.2015                                  | 1:100@A3 | - /<br>Di |
| IOR MATERIAL AMENDI<br>PLANNING | /IEN I |                                             | 1.100@A3 | w         |
| F: 2014 / 1096 / P              |        | PROPOSED SIDE ELEVATION BOUNDARY WITH No 37 |          |           |
|                                 |        |                                             |          |           |

JOB NO 0043

A2006

43 Belsize Park Gadens London NW3 4JJ

GENERAL NOTE

- This drawing should be removed from currency immediately when a revised version is issued.

- All dimensions to be checked on site by the contractor. Discrepancies to be reported before proceeding with the works.