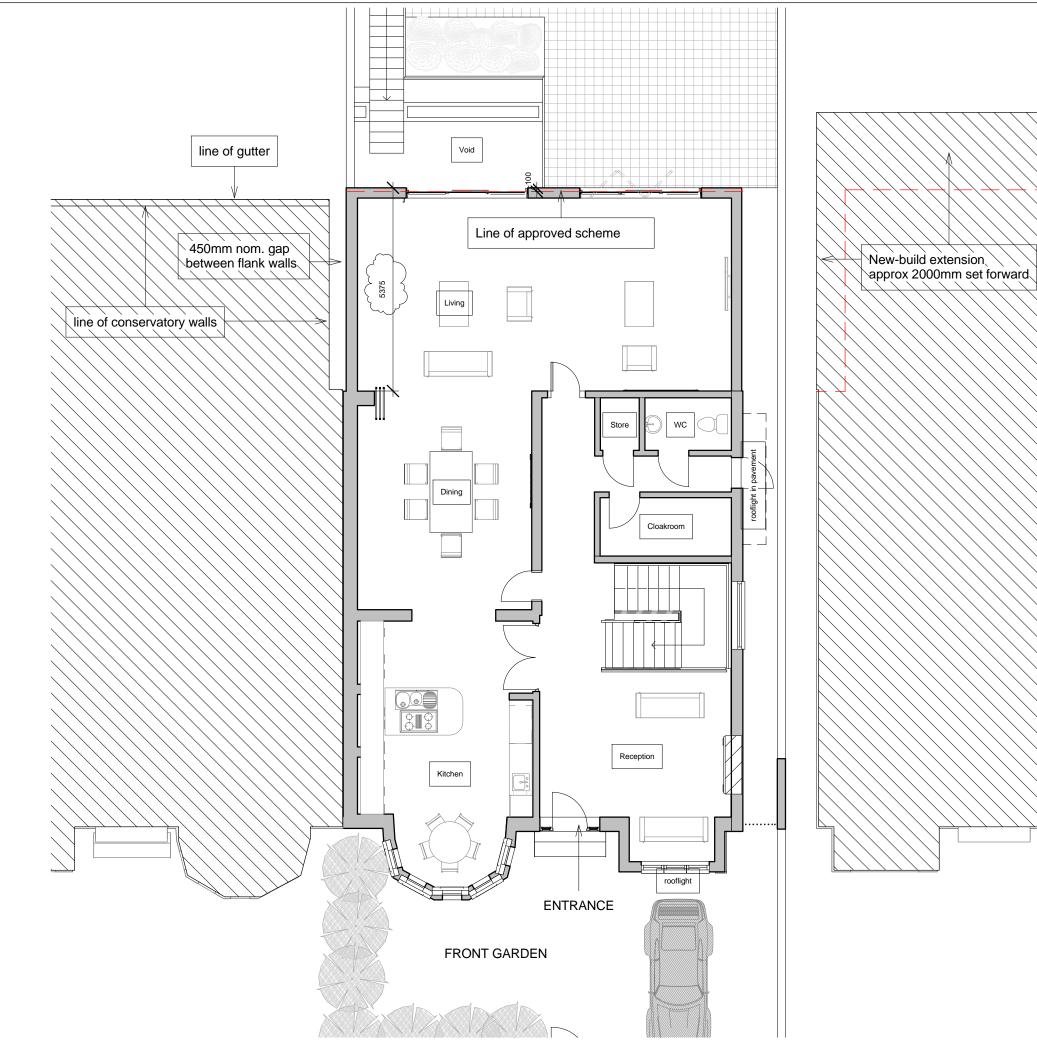

bubble architects

460 MUSWELL HILL BROADWAY LONDON N10 1BS

Proposed Ground Floor Plan

## 65 ABERDARE GARDENS, SOUTH HAMPSTEAD

PROJECT

DRAWING

D

|            | С  |    | revised to include upstand to rear garden terrace                                           | AE  | 02/05/<br>2013 |
|------------|----|----|---------------------------------------------------------------------------------------------|-----|----------------|
|            | В  |    | REVISION BASED ON PLANNER'S COMMENTS                                                        | MC  | 31/01/<br>2013 |
|            | А  |    | rear facade simplified. connection to garden from<br>GF & basement revised, rooflight added | PE  | 07/10/<br>2012 |
|            | *  |    | planning drgs 1st issue for comments                                                        | PE  | 10/09/<br>2011 |
| REV/ ISSUE |    | JE | NOTE                                                                                        | DRN | DATE           |
|            |    |    |                                                                                             |     |                |
| SCA        | LE |    | DATE                                                                                        | DRN | СНК            |
| 1:100@A3   |    |    | 02/05/2013                                                                                  | SU  | PE             |

Revised to reflect built rear facade and actual line of adjacent buildings to the East and West

mh <sup>19/03/</sup>2015

NOTES

DO NOT SCALE FROM THIS DRAWING. ALL DIMENSION TO BE CHECKED ON SITE. COPYRIGHT RESERVED