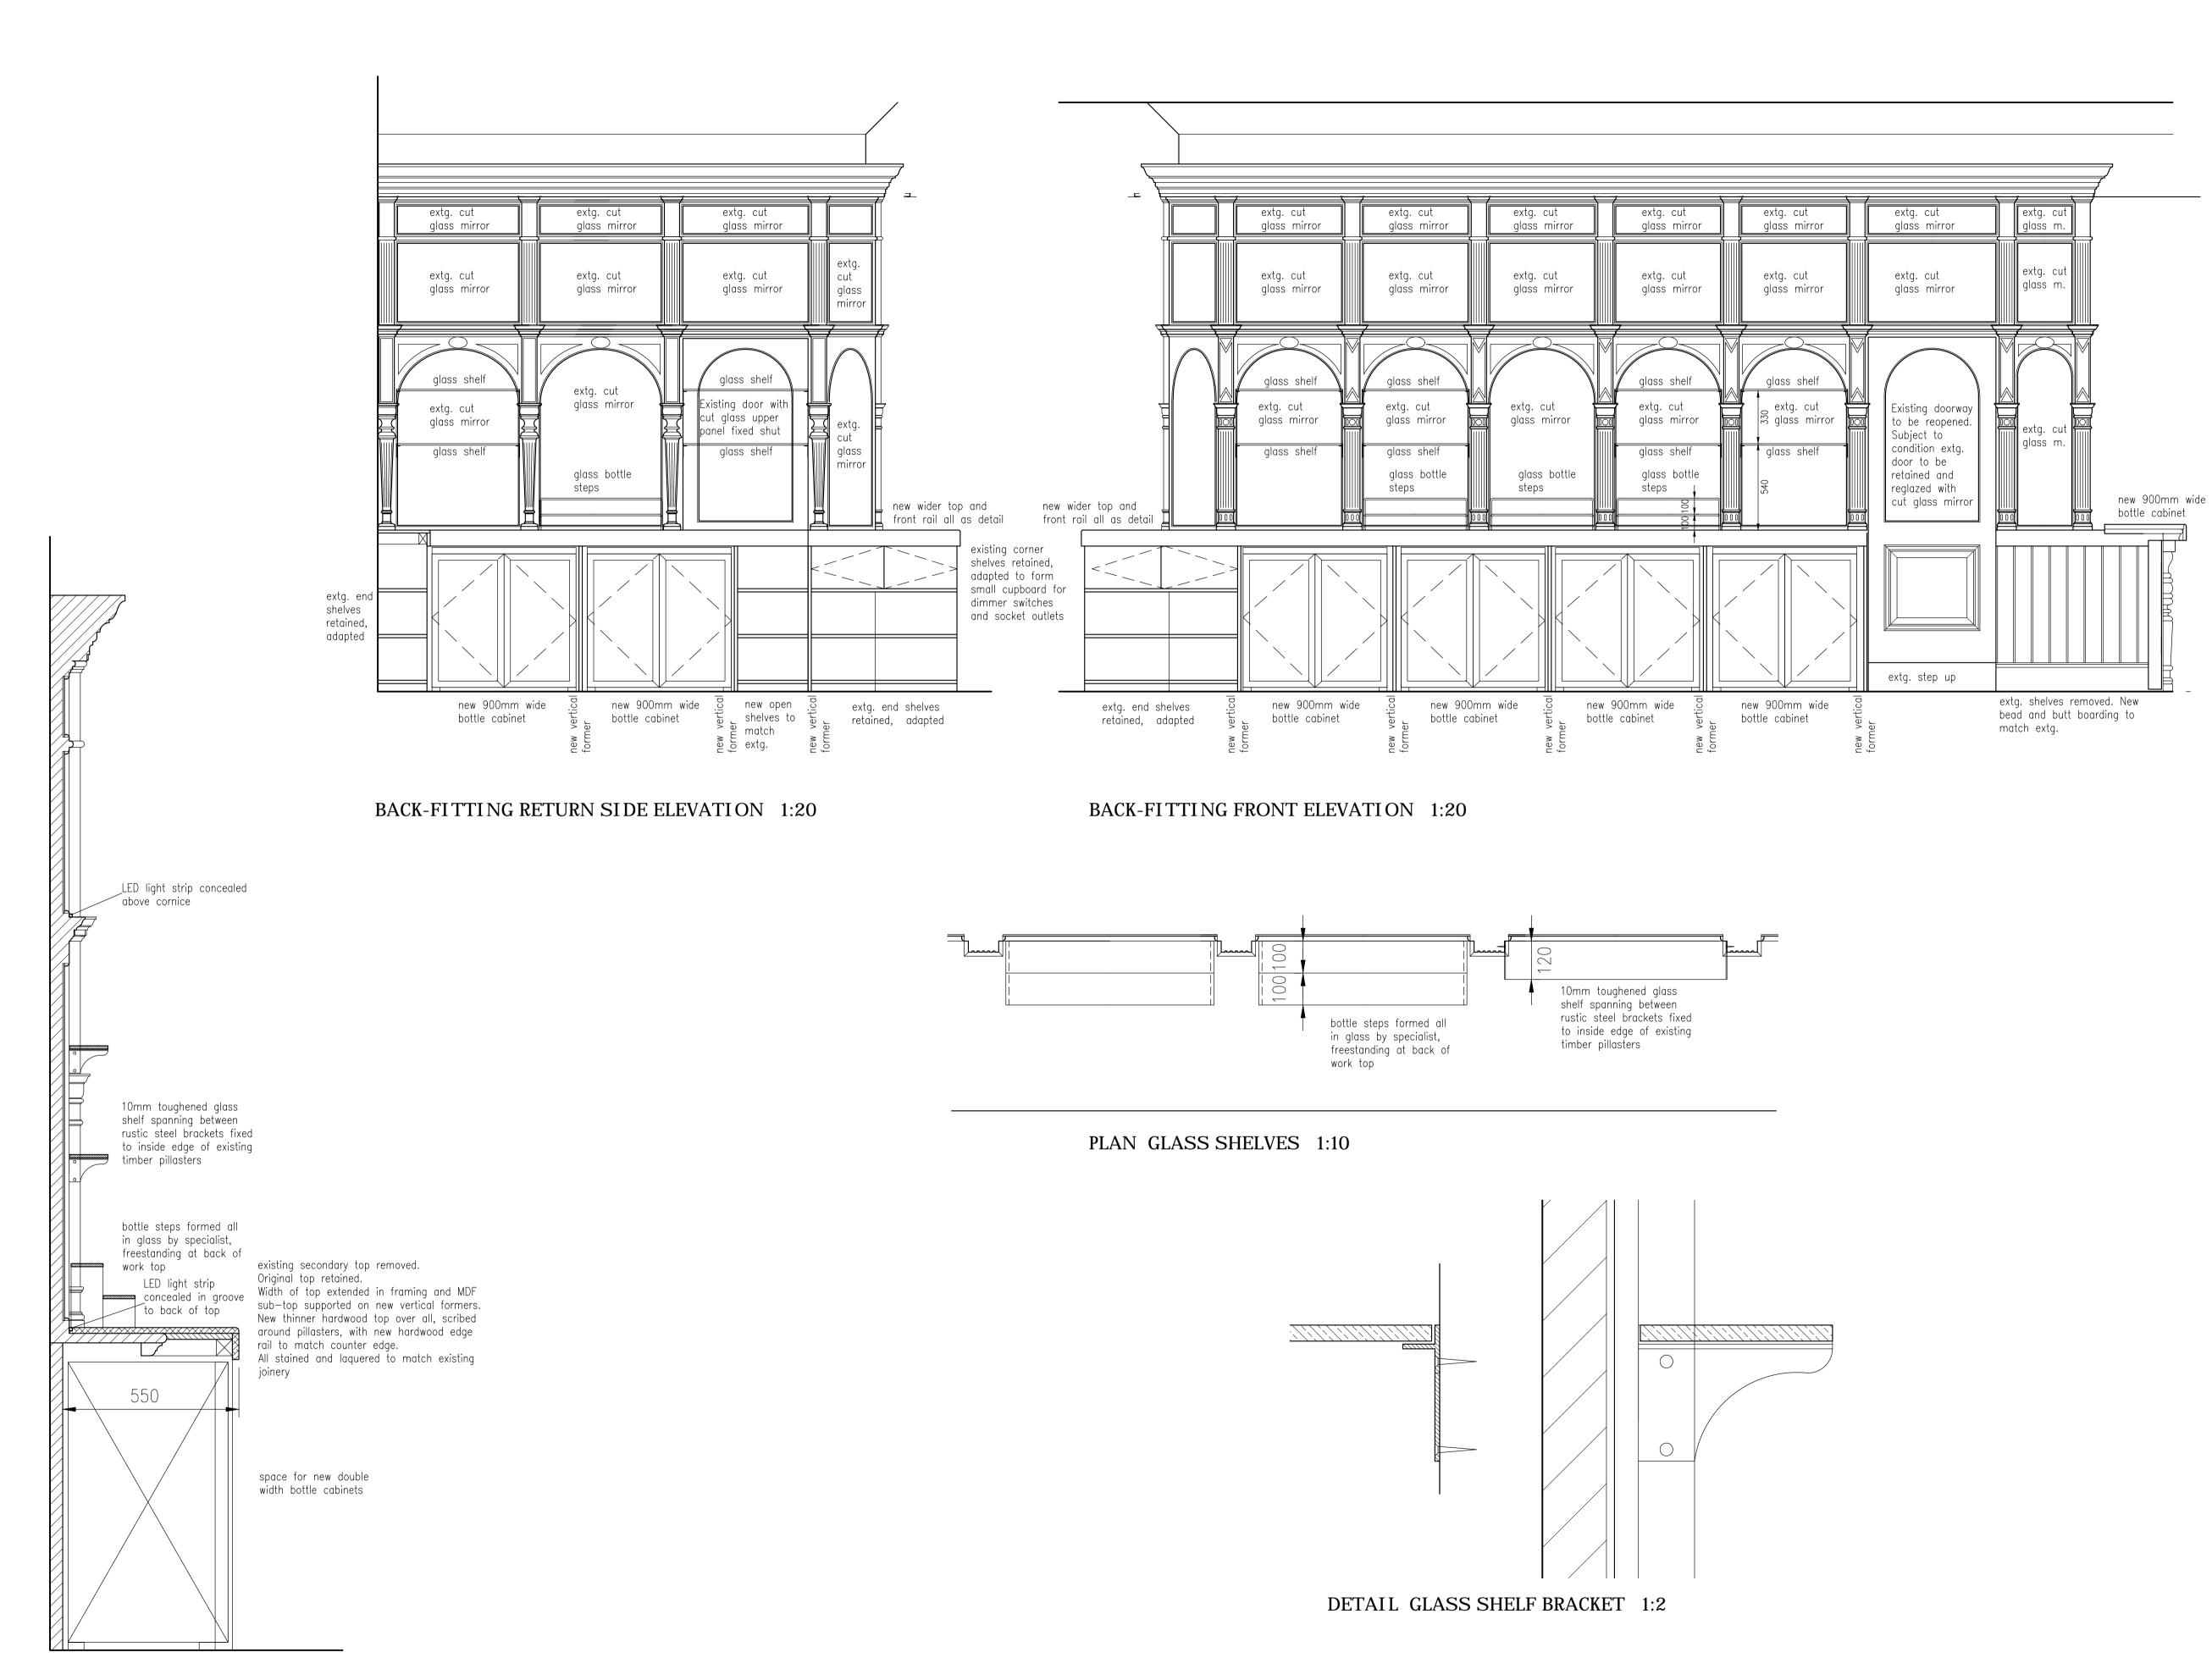

BACK-FITTING SECTION 1:10

Contractors are to check all levels and dimensions before work is put in hand, and any discrepancies are to be referred to the architects

REV DATE DESCRIPTION DWN CHKD

A 20.10.14 Finish to new metalwork clarified.

B 13,01,15 Additional glass shelves, LED strip lights added KJB

GREAT BURSTEAD SCHOOL HOUSE, 70 LAINDON ROAD,
BILLERICAY, ESSEX CM12 9LD

www.lap-architects.com

TEL: 01277 632306 FAX: 01277 632307 E-MAIL:admin@lap-architects.co.uk

. .

The Bull and Gate 389 Kentish Town Road London, NW5 2TJ

client

Young & Co's Brewery PLC

drawing title

Proposed Bar Servery Details sheet 2

This drawing is the property of LAP Architects + Interior Designers Ltd. and must not be copied or reproduced in any way in whole or in part without the express permission of LAP Architects + Interior Designers Ltd.