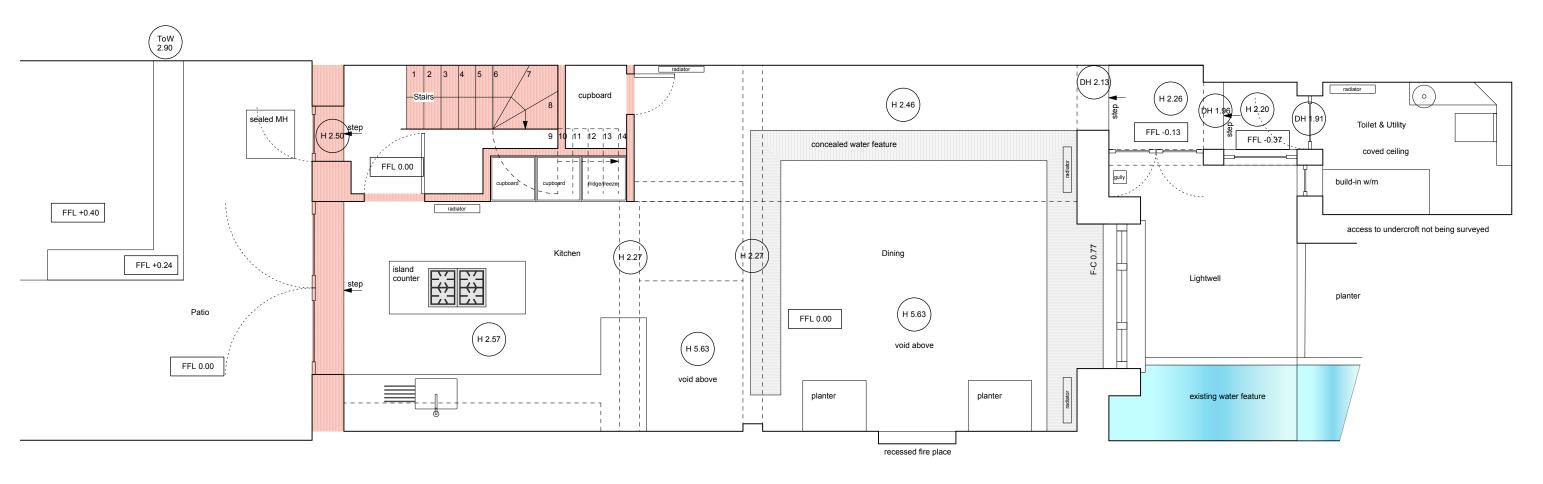

remove floor finish and electrical underfloor heating remove wall mounted radiators

|                     | STCHURCH HILL<br>, NW3 1JY |       |
|---------------------|----------------------------|-------|
| Drawing title       |                            |       |
| Lower G<br>Existing | Ground Floor               |       |
|                     |                            | Scale |
| Date                | Drawn by                   | Scale |