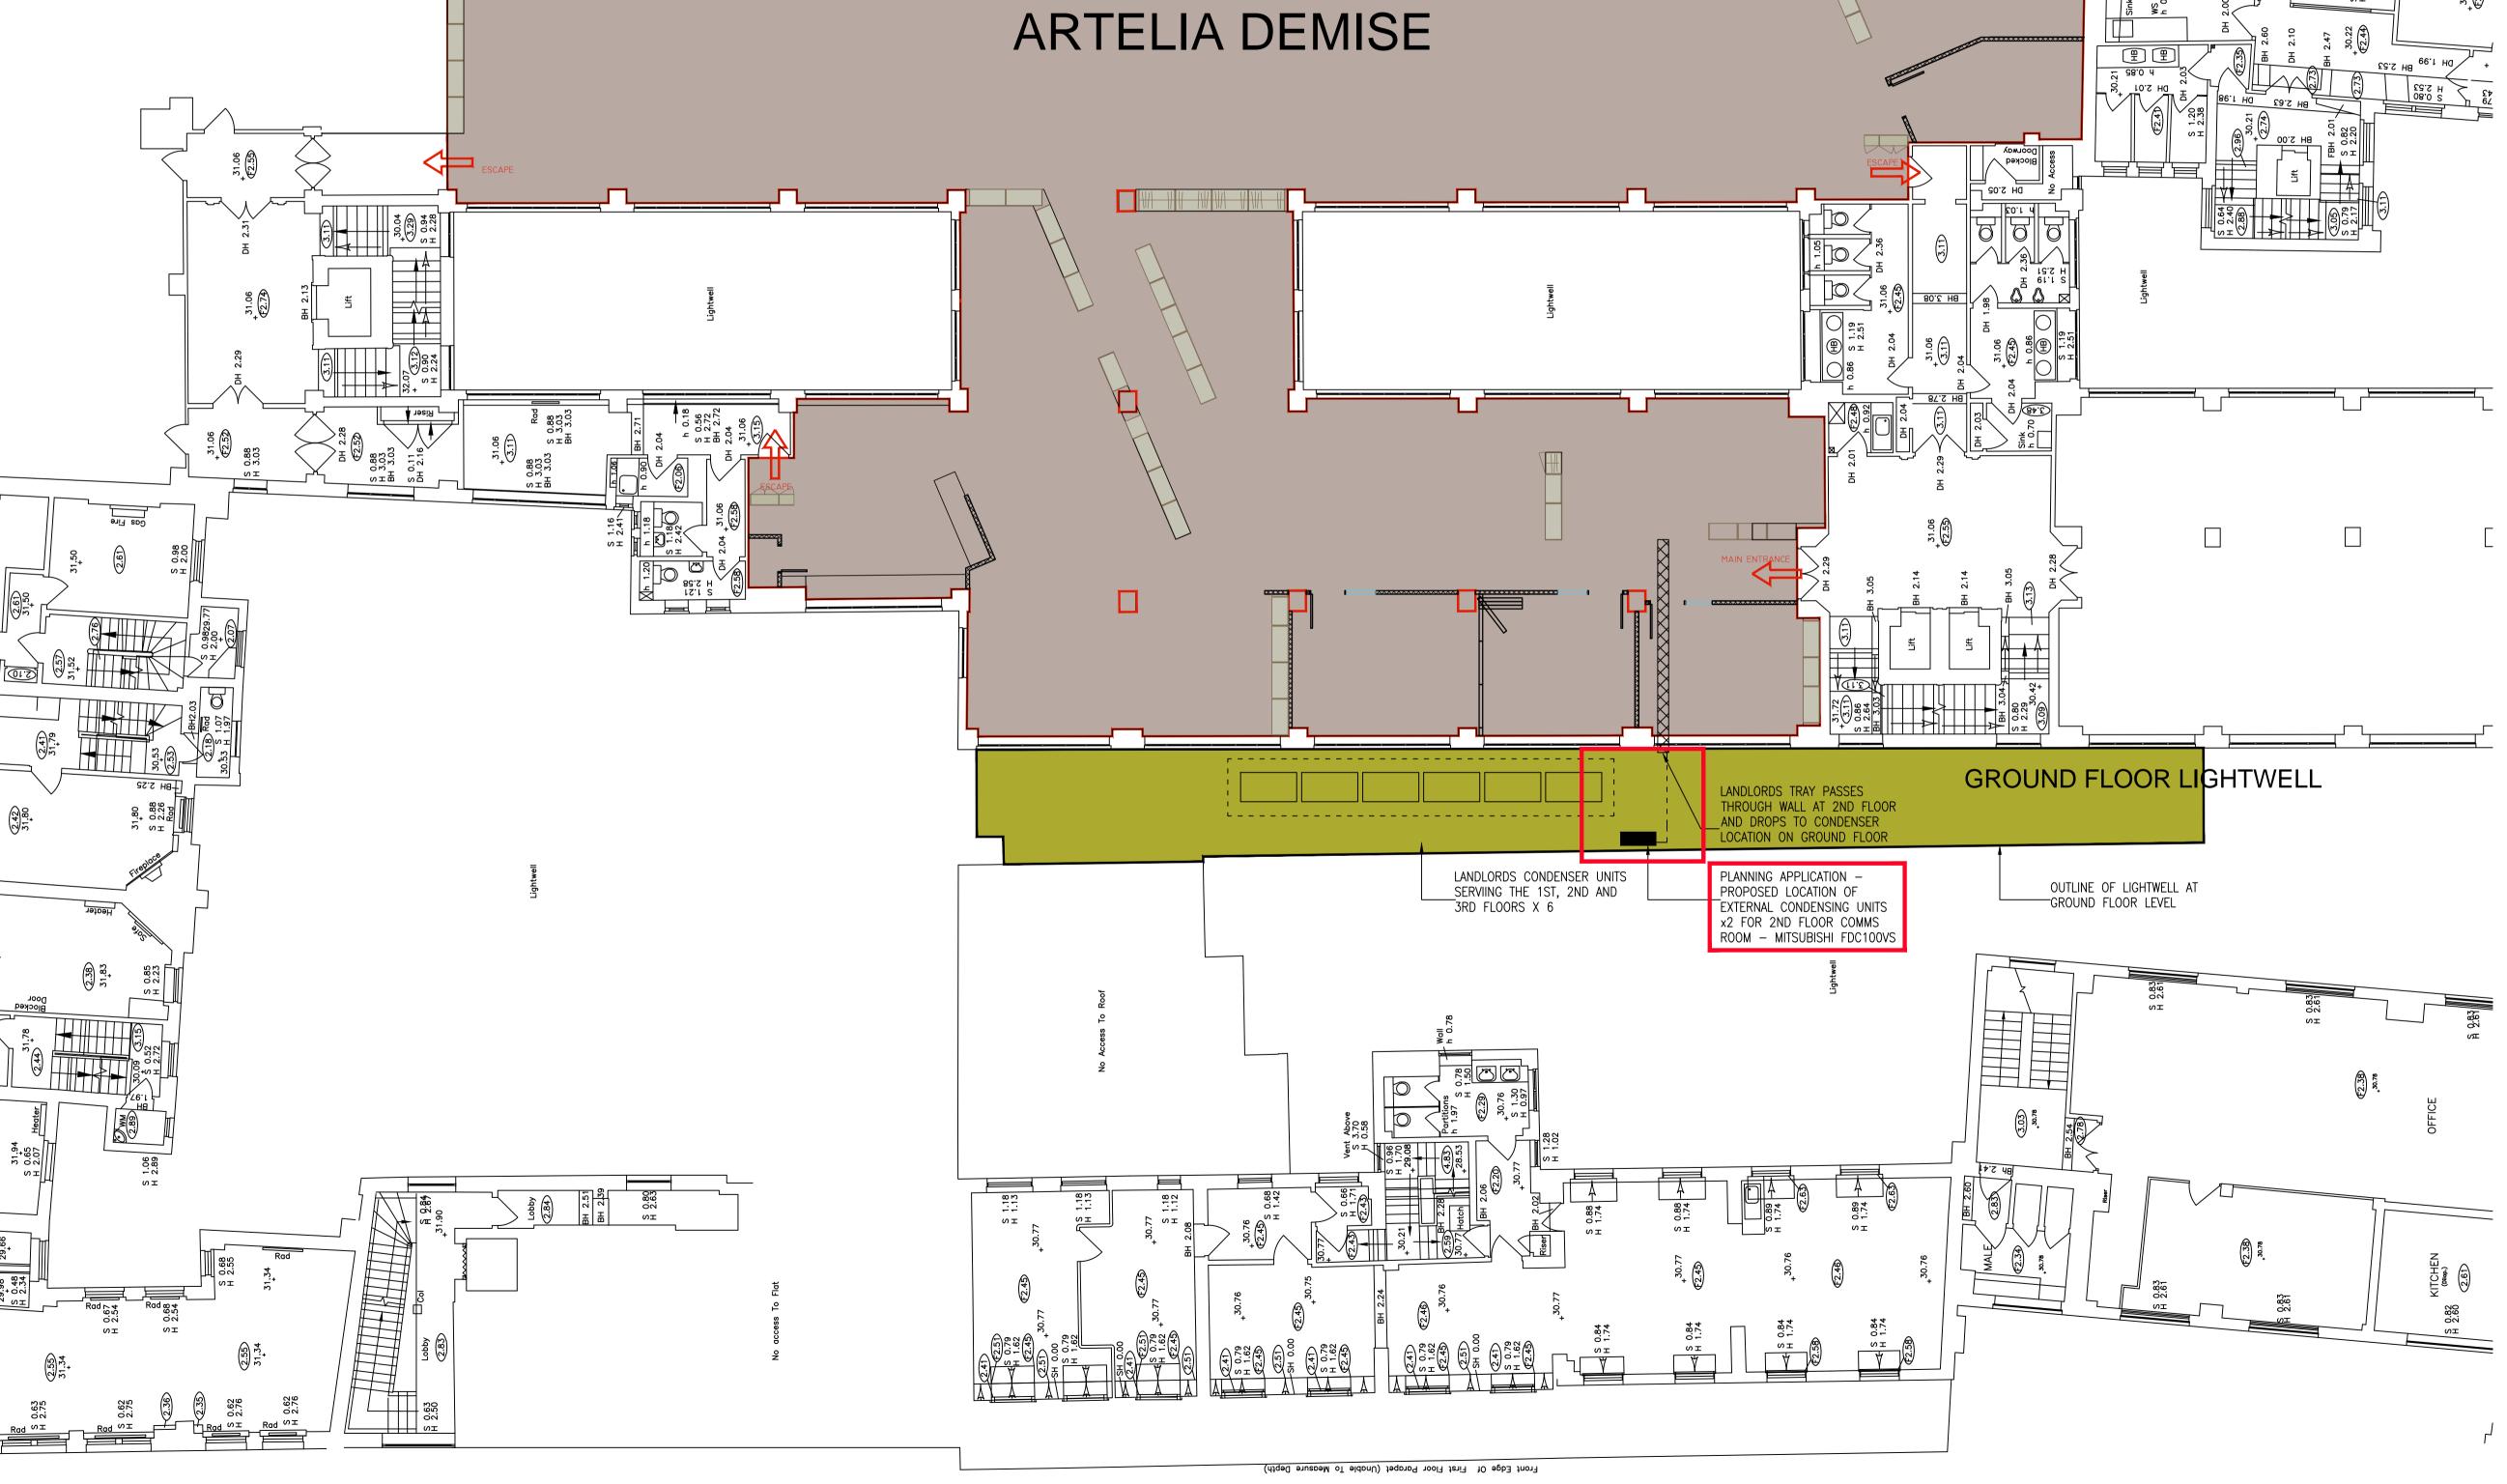

## BROWNLOW STREET

ES

- 1. DO NOT SCALE THIS DRAWING.
- 2. THIS DRAWING IS TO BE READ IN CONJUNCTION WITH ALL OTHER RELEVANT DRAWINGS AND SPECIFICATIONS
- 3. SURVEY CARRIED OUT FROM GROUND LEVEL, ROOF LAYOUT, HEIGHTS DRAWN INDICATIVELY.
- 4. THIS DRAWING HAS BEEN PREPARED FOR TENDERING PURPOSES ONLY, VERIFICATION OF DRAWN INFORMATION TO BE CARRIED OUT BY CONTRACTOR PRIOR TO OTHER USE.

| ARTELIA                                                                                           |  |  |  |  |
|---------------------------------------------------------------------------------------------------|--|--|--|--|
| INTERNATIONA                                                                                      |  |  |  |  |
| High Holborn House. 52-54 High Holborn. London WC1V 6RL T: 020 7269 0450 W: www.arteliergroup.com |  |  |  |  |
| CLIENT                                                                                            |  |  |  |  |
| ARTELIA                                                                                           |  |  |  |  |
|                                                                                                   |  |  |  |  |
|                                                                                                   |  |  |  |  |
|                                                                                                   |  |  |  |  |
| <u> </u>                                                                                          |  |  |  |  |
| PROJECT                                                                                           |  |  |  |  |
| Office relocation                                                                                 |  |  |  |  |
| 2nd floor - High Holborn House                                                                    |  |  |  |  |
|                                                                                                   |  |  |  |  |
|                                                                                                   |  |  |  |  |
| DRAWING TITLE                                                                                     |  |  |  |  |
| '                                                                                                 |  |  |  |  |
| PROPOSED EXTERNAL                                                                                 |  |  |  |  |
| CONDENSING UNITS FOR                                                                              |  |  |  |  |

COMMS ROOM