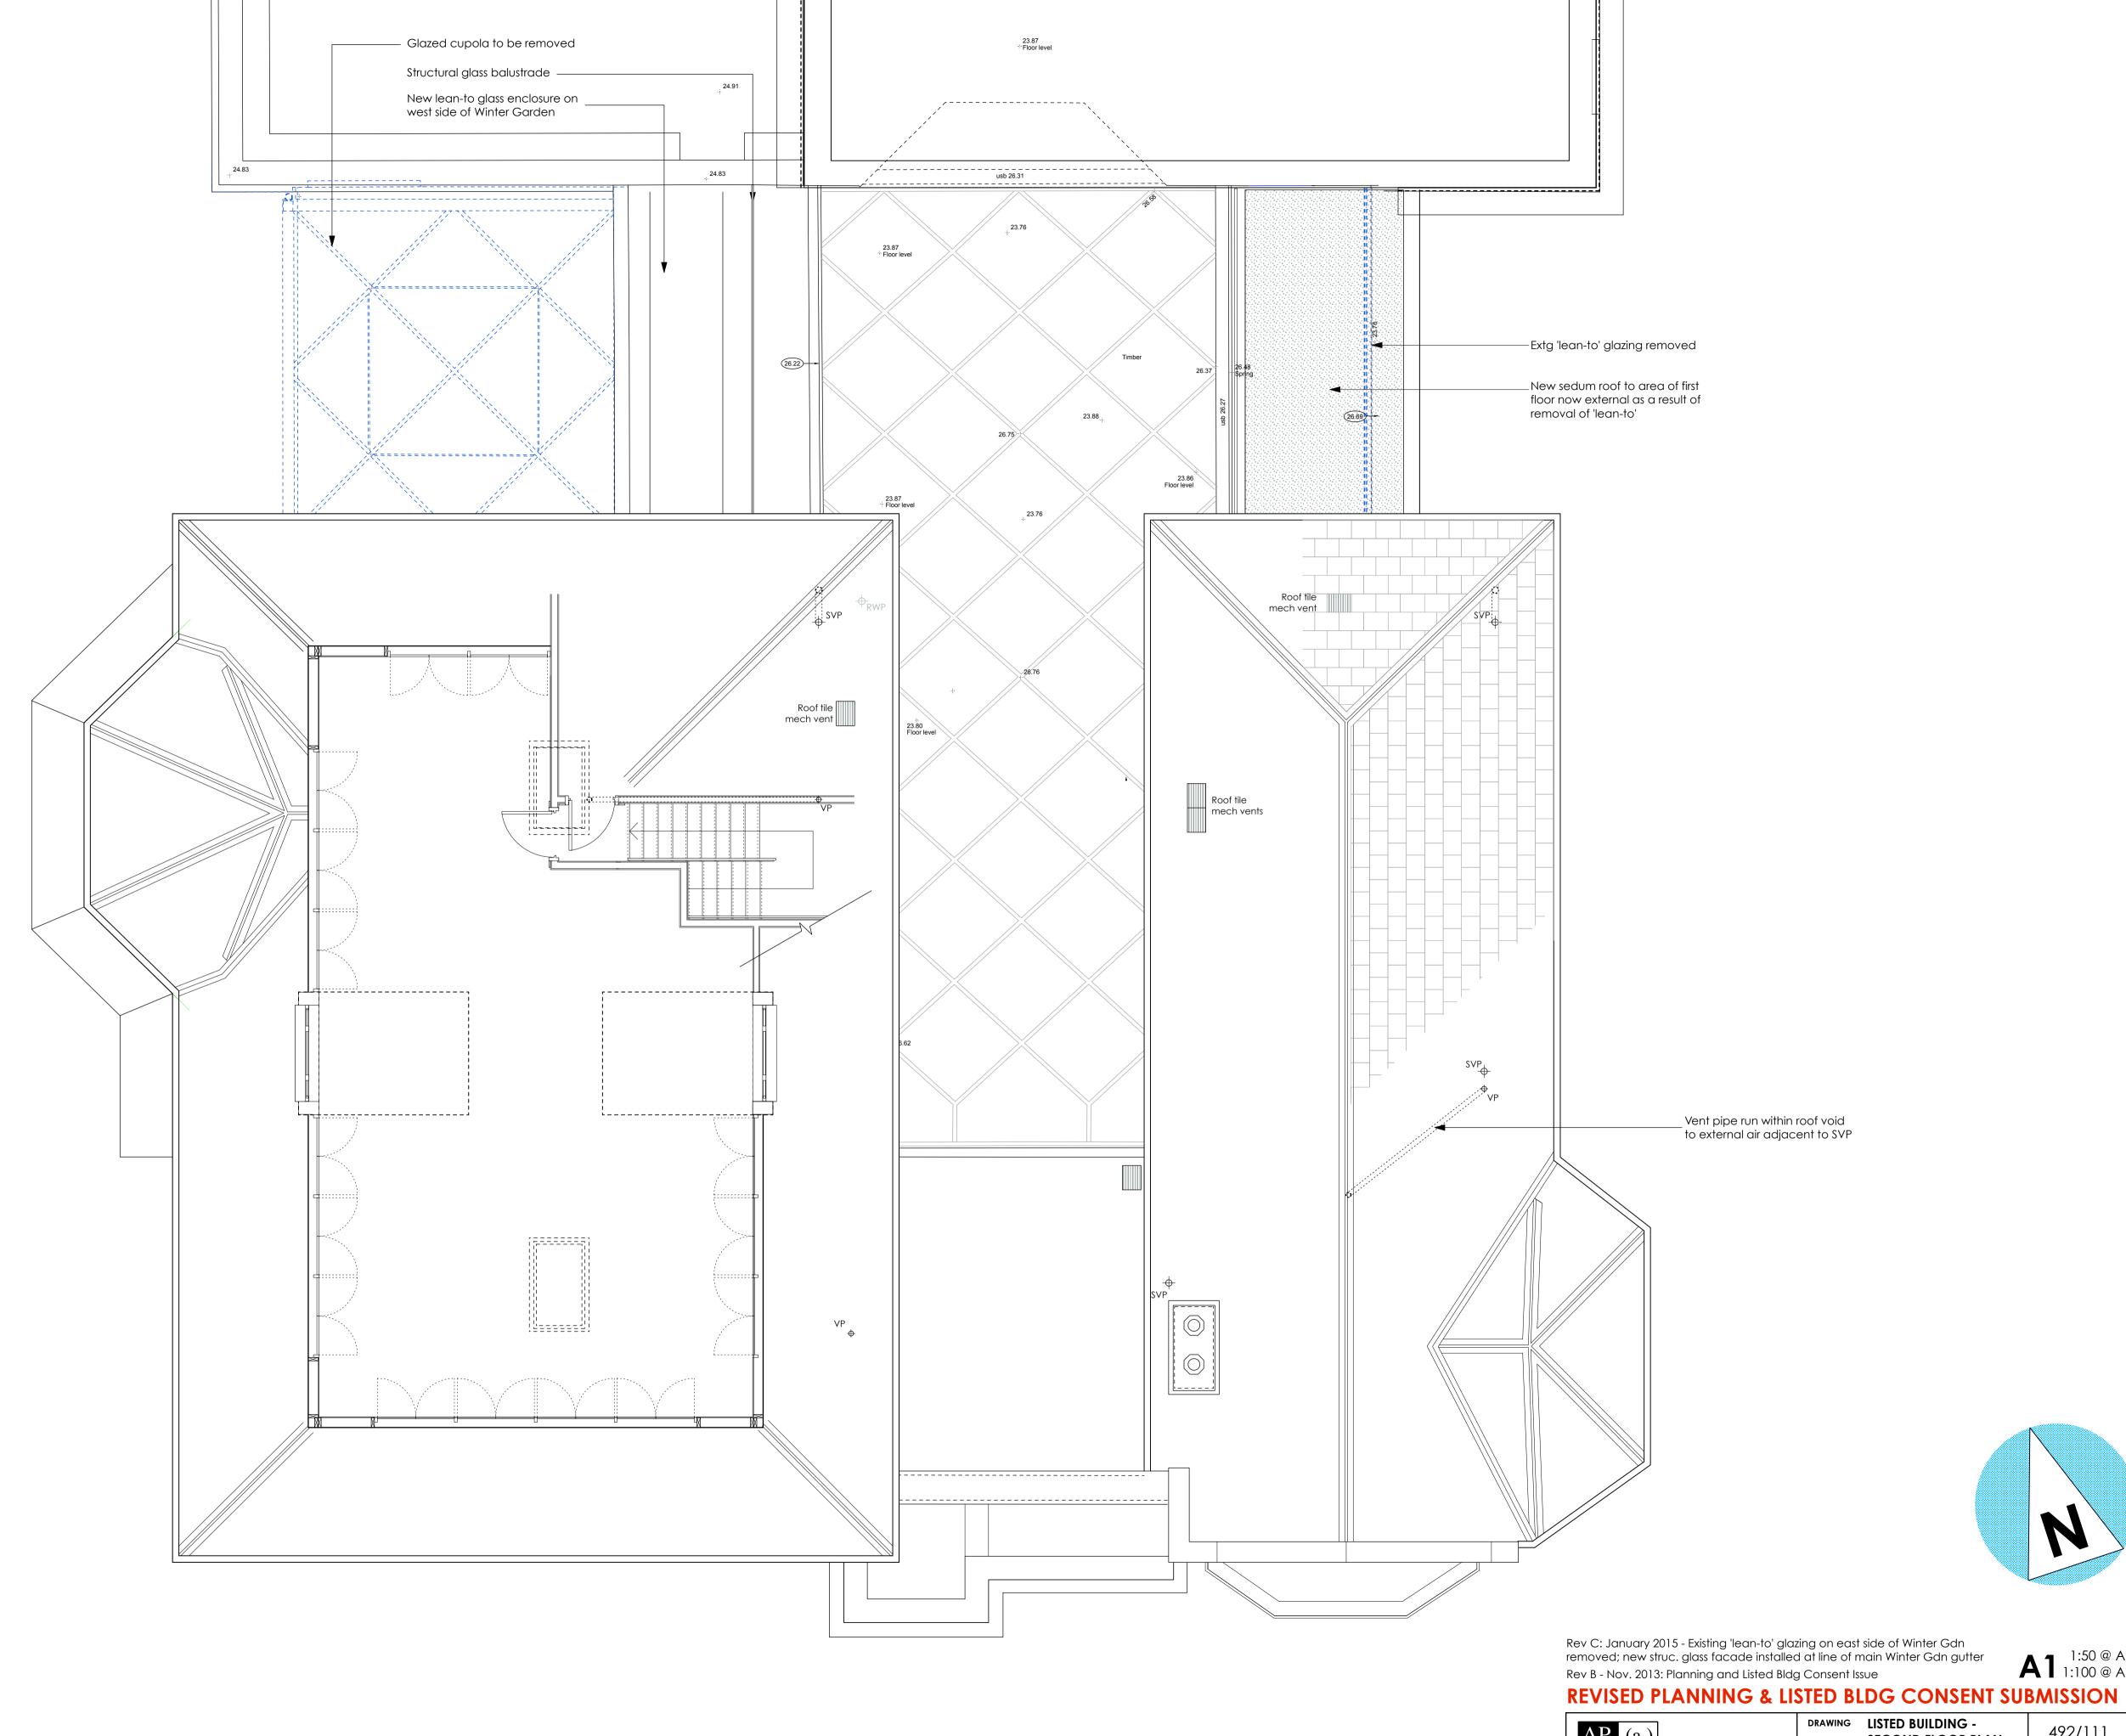

## **A1** 1:50 @ A1 1:100 @ A4

| AP (a.)                                                                                               |               | DRAWING                             | LISTED BUILDING -<br>SECOND FLOOR PLAN | 492/111                |
|-------------------------------------------------------------------------------------------------------|---------------|-------------------------------------|----------------------------------------|------------------------|
| alan power                                                                                            | (ARCHITECTS.) | PROJECT                             |                                        | Rev. C                 |
|                                                                                                       |               | THE ELMS FITZROY PARK LONDON N6 6HS |                                        | <b>Scale</b> 1:50 @ A1 |
| Alan Power Architects Ltd<br>13 Needham Road London, W11 2RP<br>Tel. 020 7229 9375 Fax. 020 7221 4172 |               | CLIENT<br>ELM INTERNATIONAL L†d.    | Date Jan 2013                          |                        |
|                                                                                                       |               |                                     | Drawn                                  |                        |