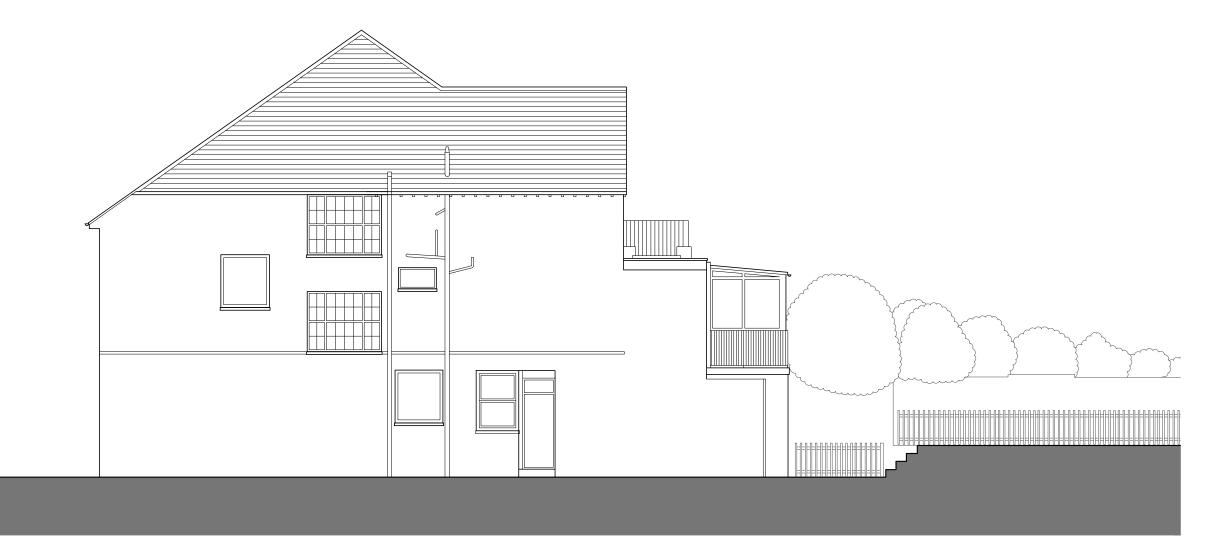

Existing Side Elevation Scale 1:100 @ A3

|                                                                                                                  | Rev. | Description | Date | Signed Checked |  | Scale<br>1:100 @ A3                | Date 23.03.20 |
|------------------------------------------------------------------------------------------------------------------|------|-------------|------|----------------|--|------------------------------------|---------------|
| General Notes:<br>THIS DRAWING HAS BEEN PREPARED BY DS DESIGN                                                    |      |             |      |                |  | Drawing Title<br>Existin<br>Side E | g<br>levation |
| SOLUTIONS AND THE DATA CONTAINED HEREIN MAY BE<br>USED OR REPRODUCED ONLY WITH DS DESIGN<br>SOLUTIONS' APPROVAL. |      |             |      |                |  | Project<br>Flat 2<br>346 Fir       | nchley Ro     |