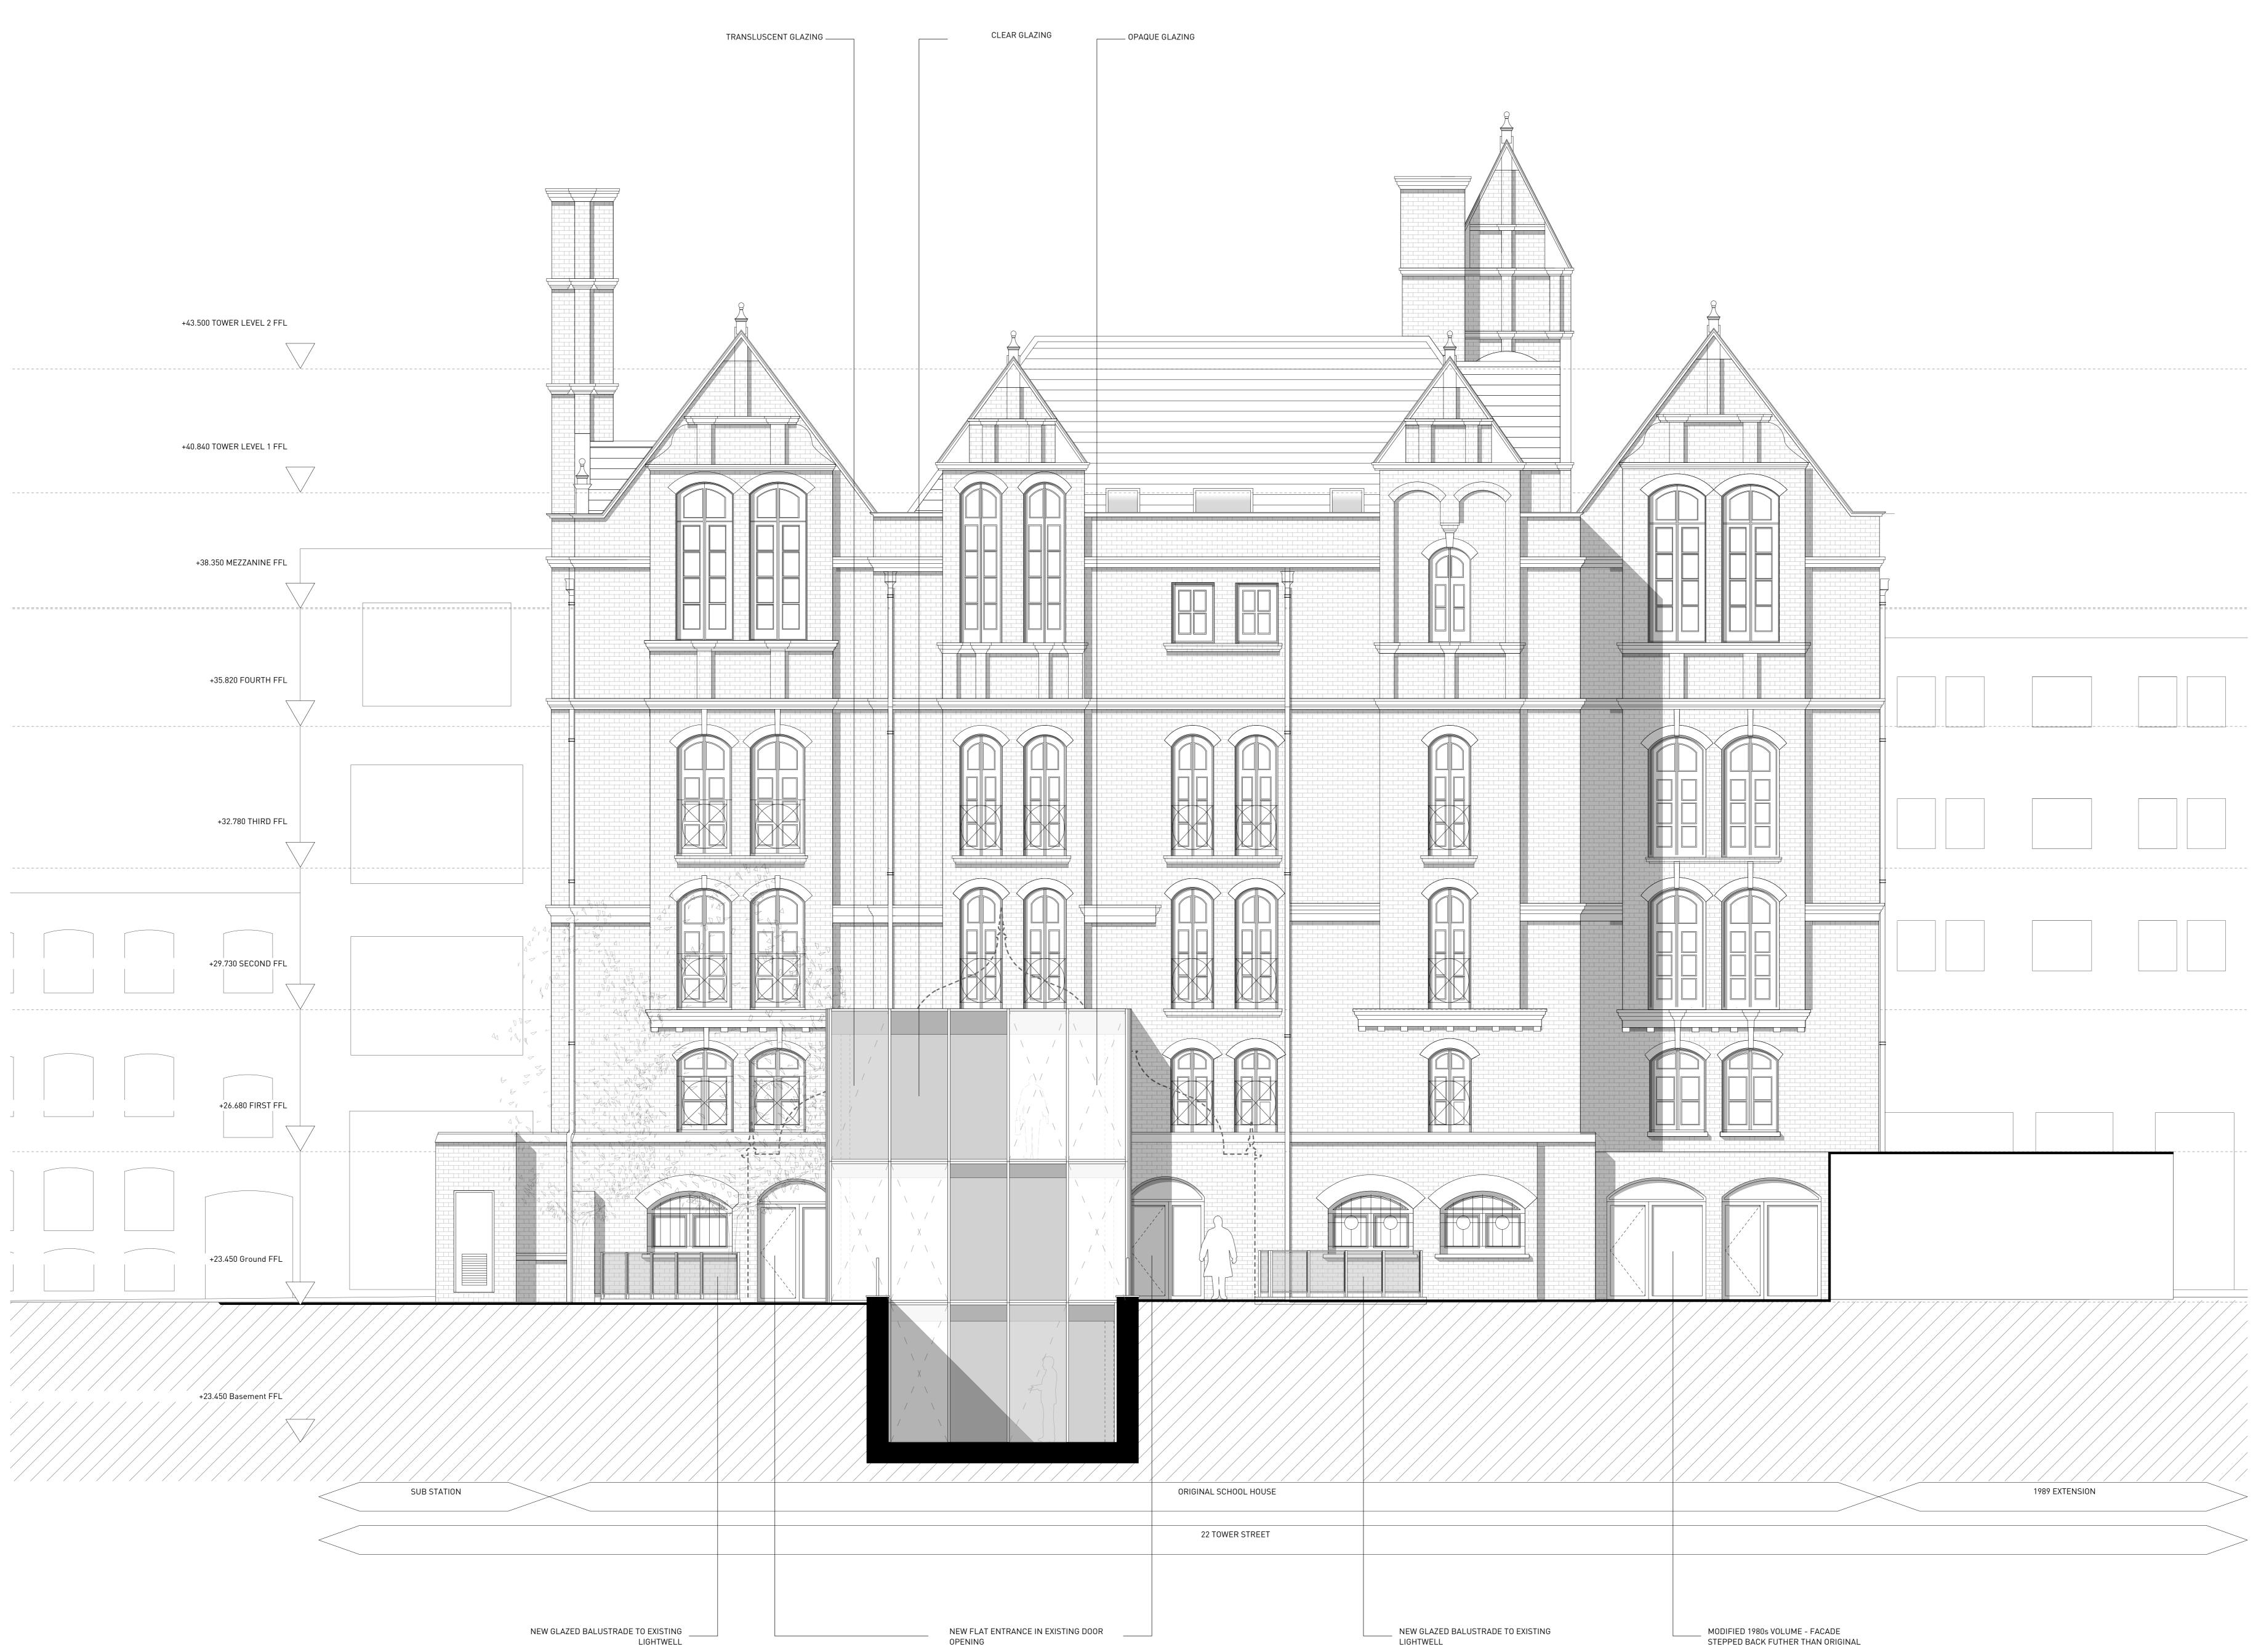

| PROJECT  | 22 Tower Street       |             |             |          |  |
|----------|-----------------------|-------------|-------------|----------|--|
| TITLE    | Rear Elevation @ 1:50 |             |             |          |  |
| STATUS   | Plannin               | g           |             |          |  |
| DRAWN    | RG                    | CHECKED AJD |             |          |  |
| DATE     | SCALE                 | PROJECT NO. | DRAWING NO. | REVISION |  |
| 24.04.14 | 1:100<br>@ A2         | 14011       | GE 05       | -        |  |

#### \_ NEW GLAZED BALUSTRADE TO NEW LIGHTWELL

NEW GLAZED BALUSTRAD LIGHTWELL

| DE | ТО | EXIST | ING |
|----|----|-------|-----|
|    |    |       |     |

#### \_ NEW GLAZED BALUSTRADE TO EXISTING LIGHTWELL

| TRANSLUCENT GLAZING           | OPAQUE GLAZING |   |      |
|-------------------------------|----------------|---|------|
|                               |                |   |      |
|                               |                |   |      |
|                               |                |   |      |
|                               |                |   |      |
|                               |                |   |      |
|                               |                |   |      |
|                               |                |   | <br> |
|                               |                |   |      |
|                               |                |   |      |
|                               |                |   |      |
|                               |                |   |      |
|                               |                |   | <br> |
|                               |                |   |      |
|                               |                |   | <br> |
|                               |                |   |      |
|                               |                |   |      |
|                               |                |   |      |
|                               |                |   |      |
|                               |                |   |      |
|                               |                |   | <br> |
|                               |                |   |      |
|                               |                |   |      |
|                               |                |   |      |
|                               |                |   |      |
|                               |                |   |      |
|                               |                |   |      |
| 2                             |                |   |      |
|                               |                |   |      |
|                               |                |   |      |
| EXTENT OF CURRENT CONSERVATOR | RY             | > |      |
| OWER STREET                   |                |   |      |
|                               |                |   |      |