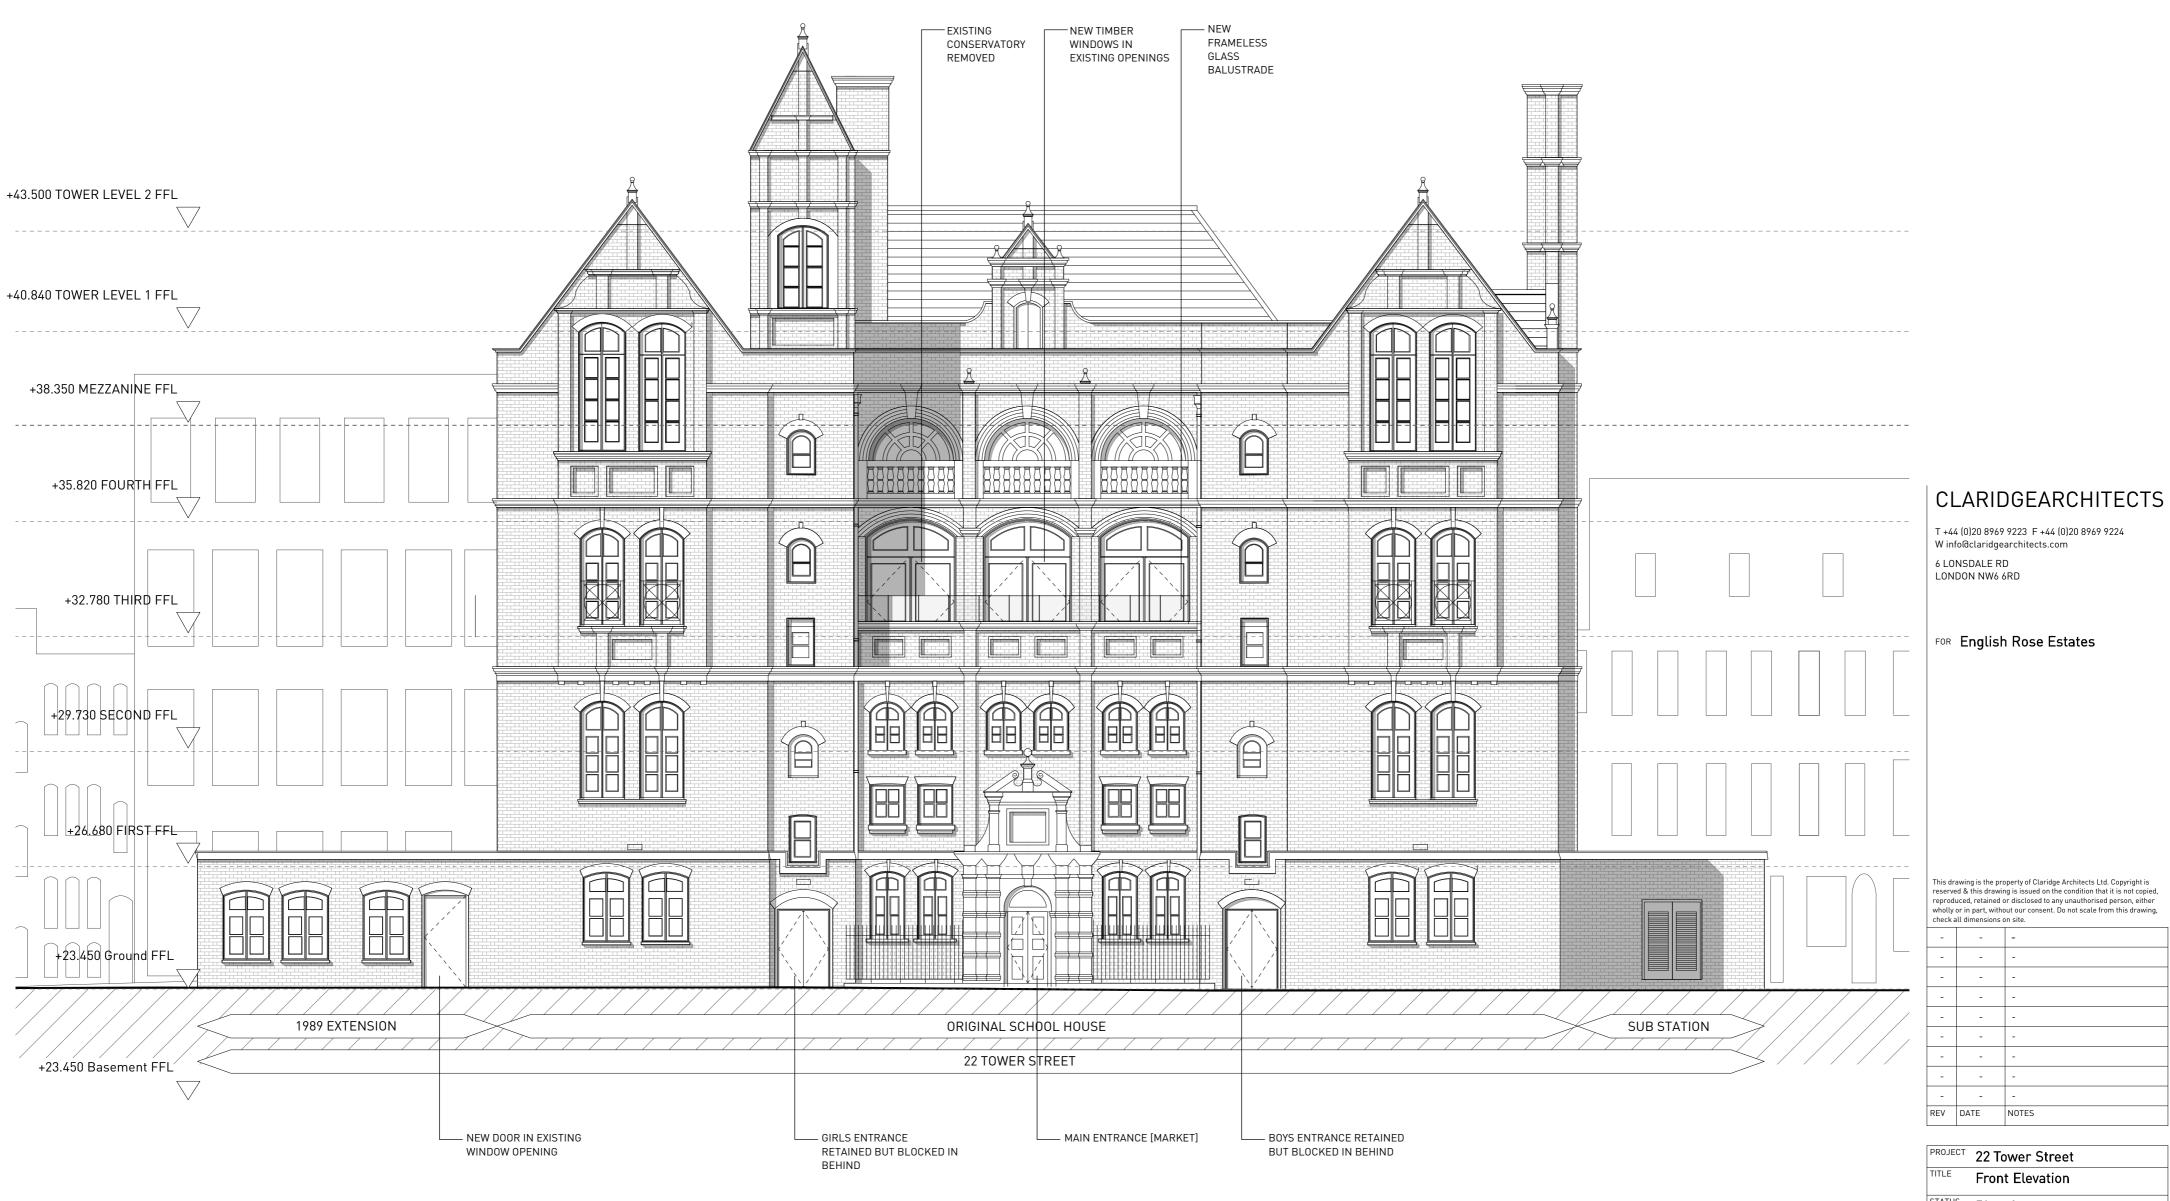

NEW DOOR IN EXISTING WINDOW OPENING

GIRLS ENTRANCE RETAINED BUT BLOCKED

\_\_\_\_ MAIN ENTRANCE [MARKET]

BOYS ENTRANCE RETAINED BUT BLOCKED

| PROJECT  | 22 Tower Street        |             |             |          |  |
|----------|------------------------|-------------|-------------|----------|--|
| TITLE    | Front Elevation @ 1:50 |             |             |          |  |
| STATUS   | Plannin                | g           |             |          |  |
| DRAWN    | RG CHECKED AJD         |             |             |          |  |
|          |                        |             |             |          |  |
| DATE     | SCALE                  | PROJECT NO. | DRAWING NO. | REVISION |  |
| 24.04.14 | 1:50<br>@ A0           | 14011       | GE 04       | -        |  |