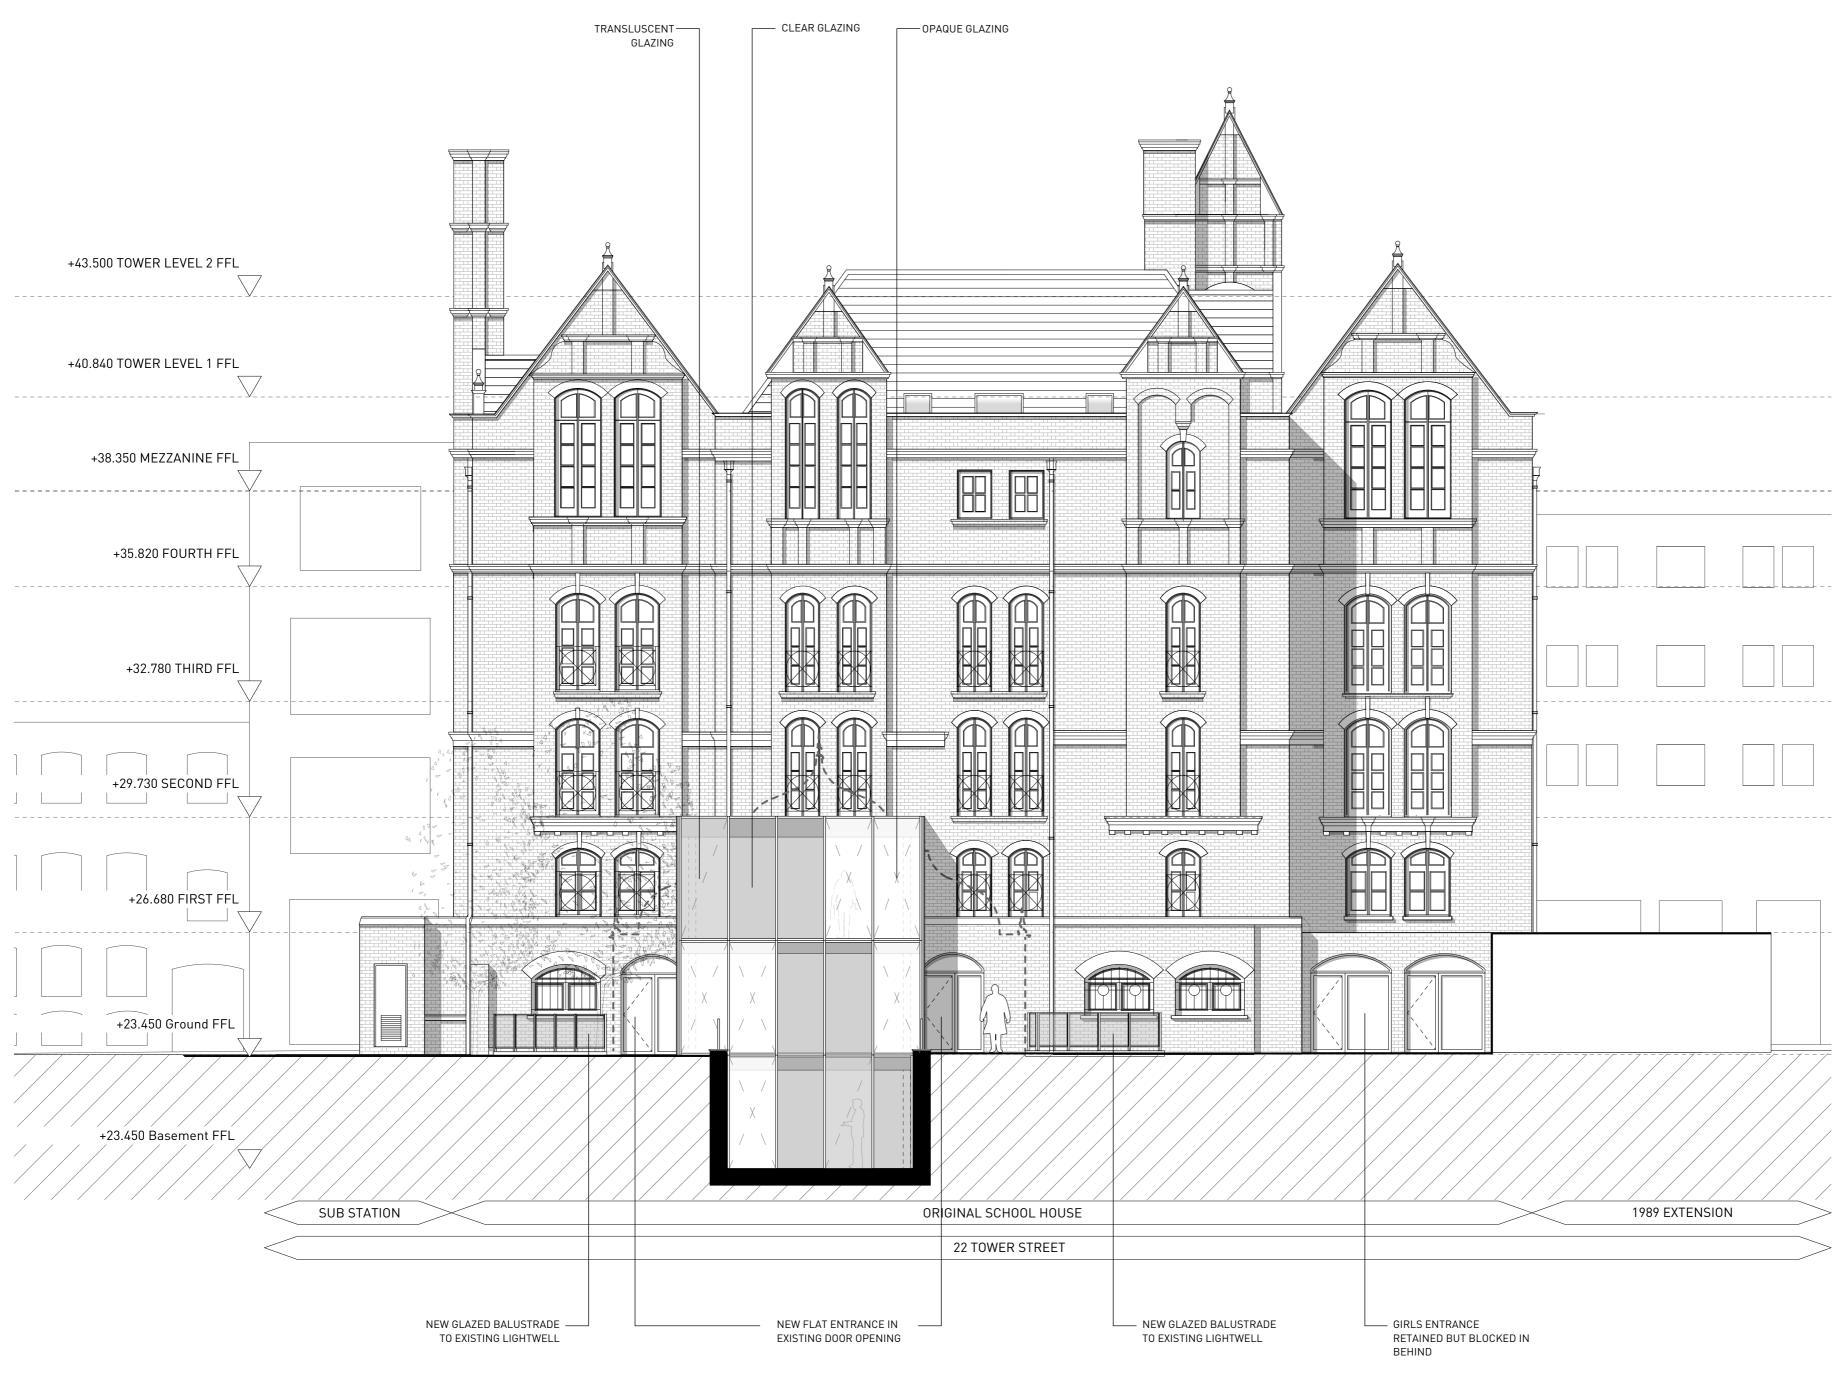

NEW DOOR IN EXISTING WINDOW OPENING

GIRLS ENTRANCE RETAINED BUT BLOCKED

\_\_\_\_ MAIN ENTRANCE [MARKET]

BOYS ENTRANCE RETAINED BUT BLOCKED

| PROJECT  | 22 Tower Street       |             |             |          |  |
|----------|-----------------------|-------------|-------------|----------|--|
| TITLE    | Rear Elevation @ 1:50 |             |             |          |  |
| STATUS   | Plannin               | g           |             |          |  |
| DRAWN    | RG                    | CHECKED AJD |             |          |  |
| DATE     | SCALE                 | PROJECT NO. | DRAWING NO. | REVISION |  |
| 24.04.14 | 1:100<br>@ A2         | 14011       | GE 05       | -        |  |