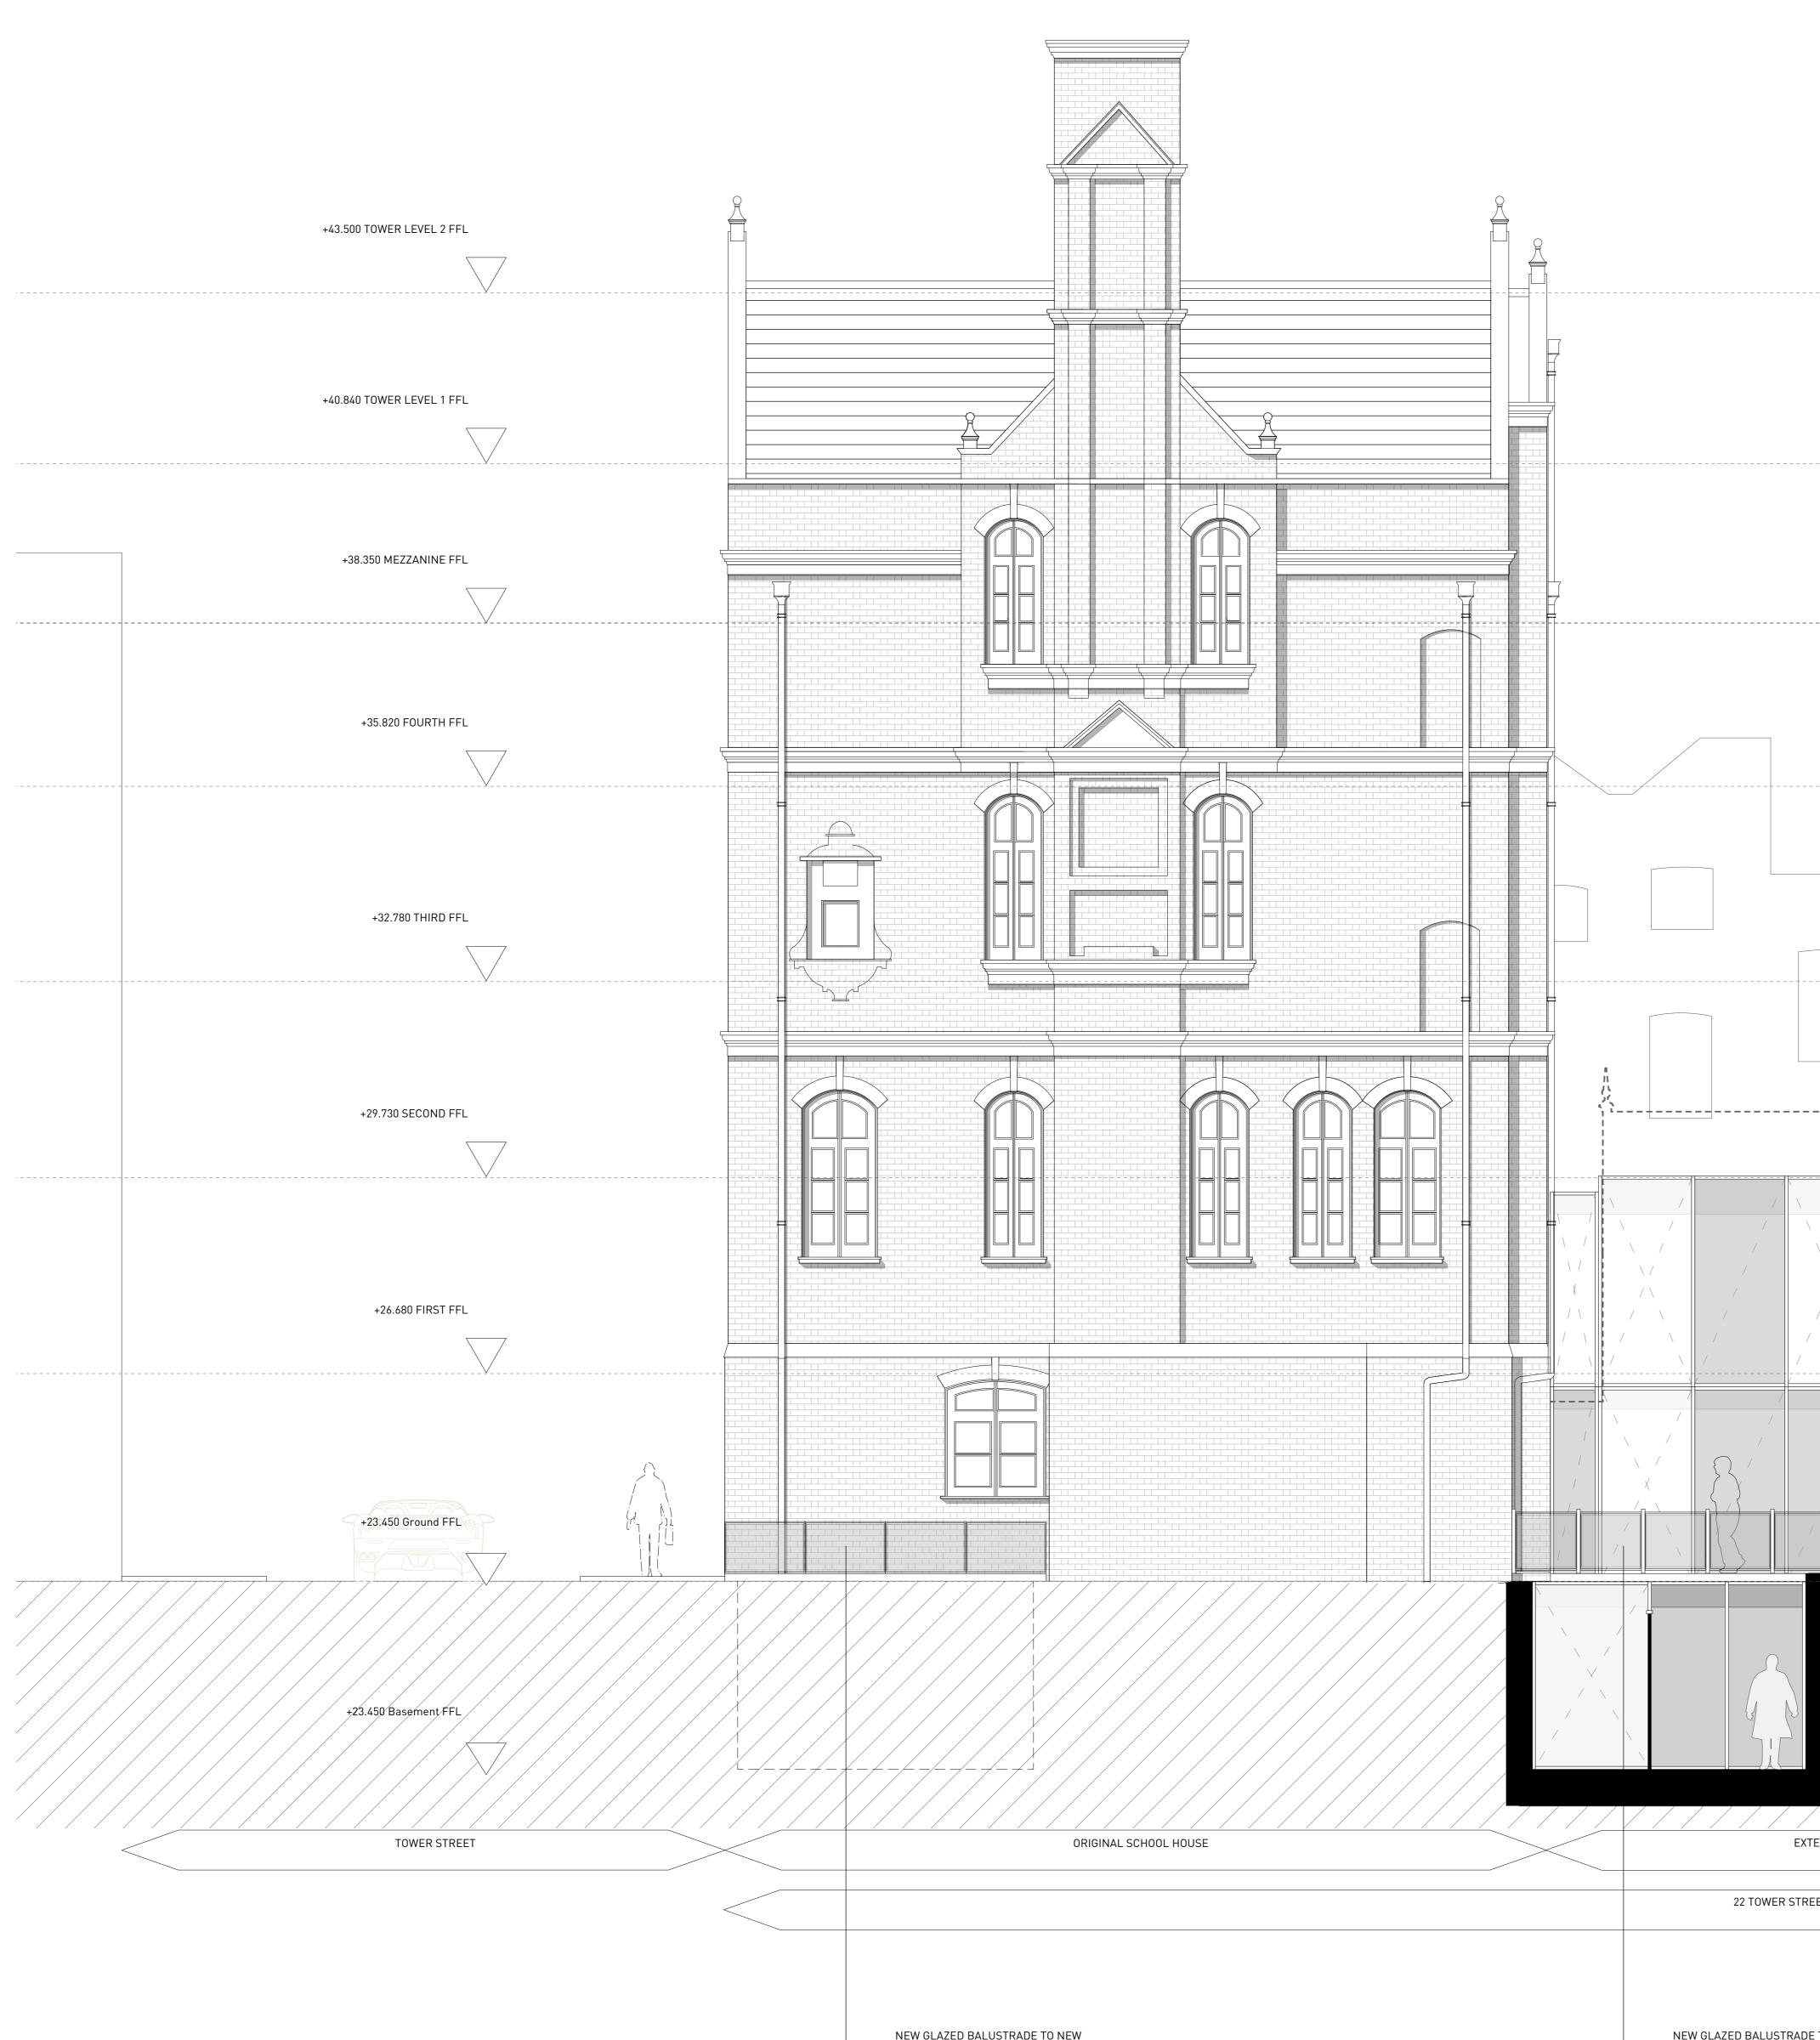

| PROJECT       | 22 Tower Street             |             |             |          |
|---------------|-----------------------------|-------------|-------------|----------|
| TITLE         | Right Side Elevation @ 1:50 |             |             |          |
| STATUS        | Planning                    |             |             |          |
| DRAWN         | RG                          | CHECKED AJD |             |          |
| DATE 24.04.14 | scale<br>1:100              | PROJECT NO. | DRAWING NO. | REVISION |
|               |                             |             |             |          |