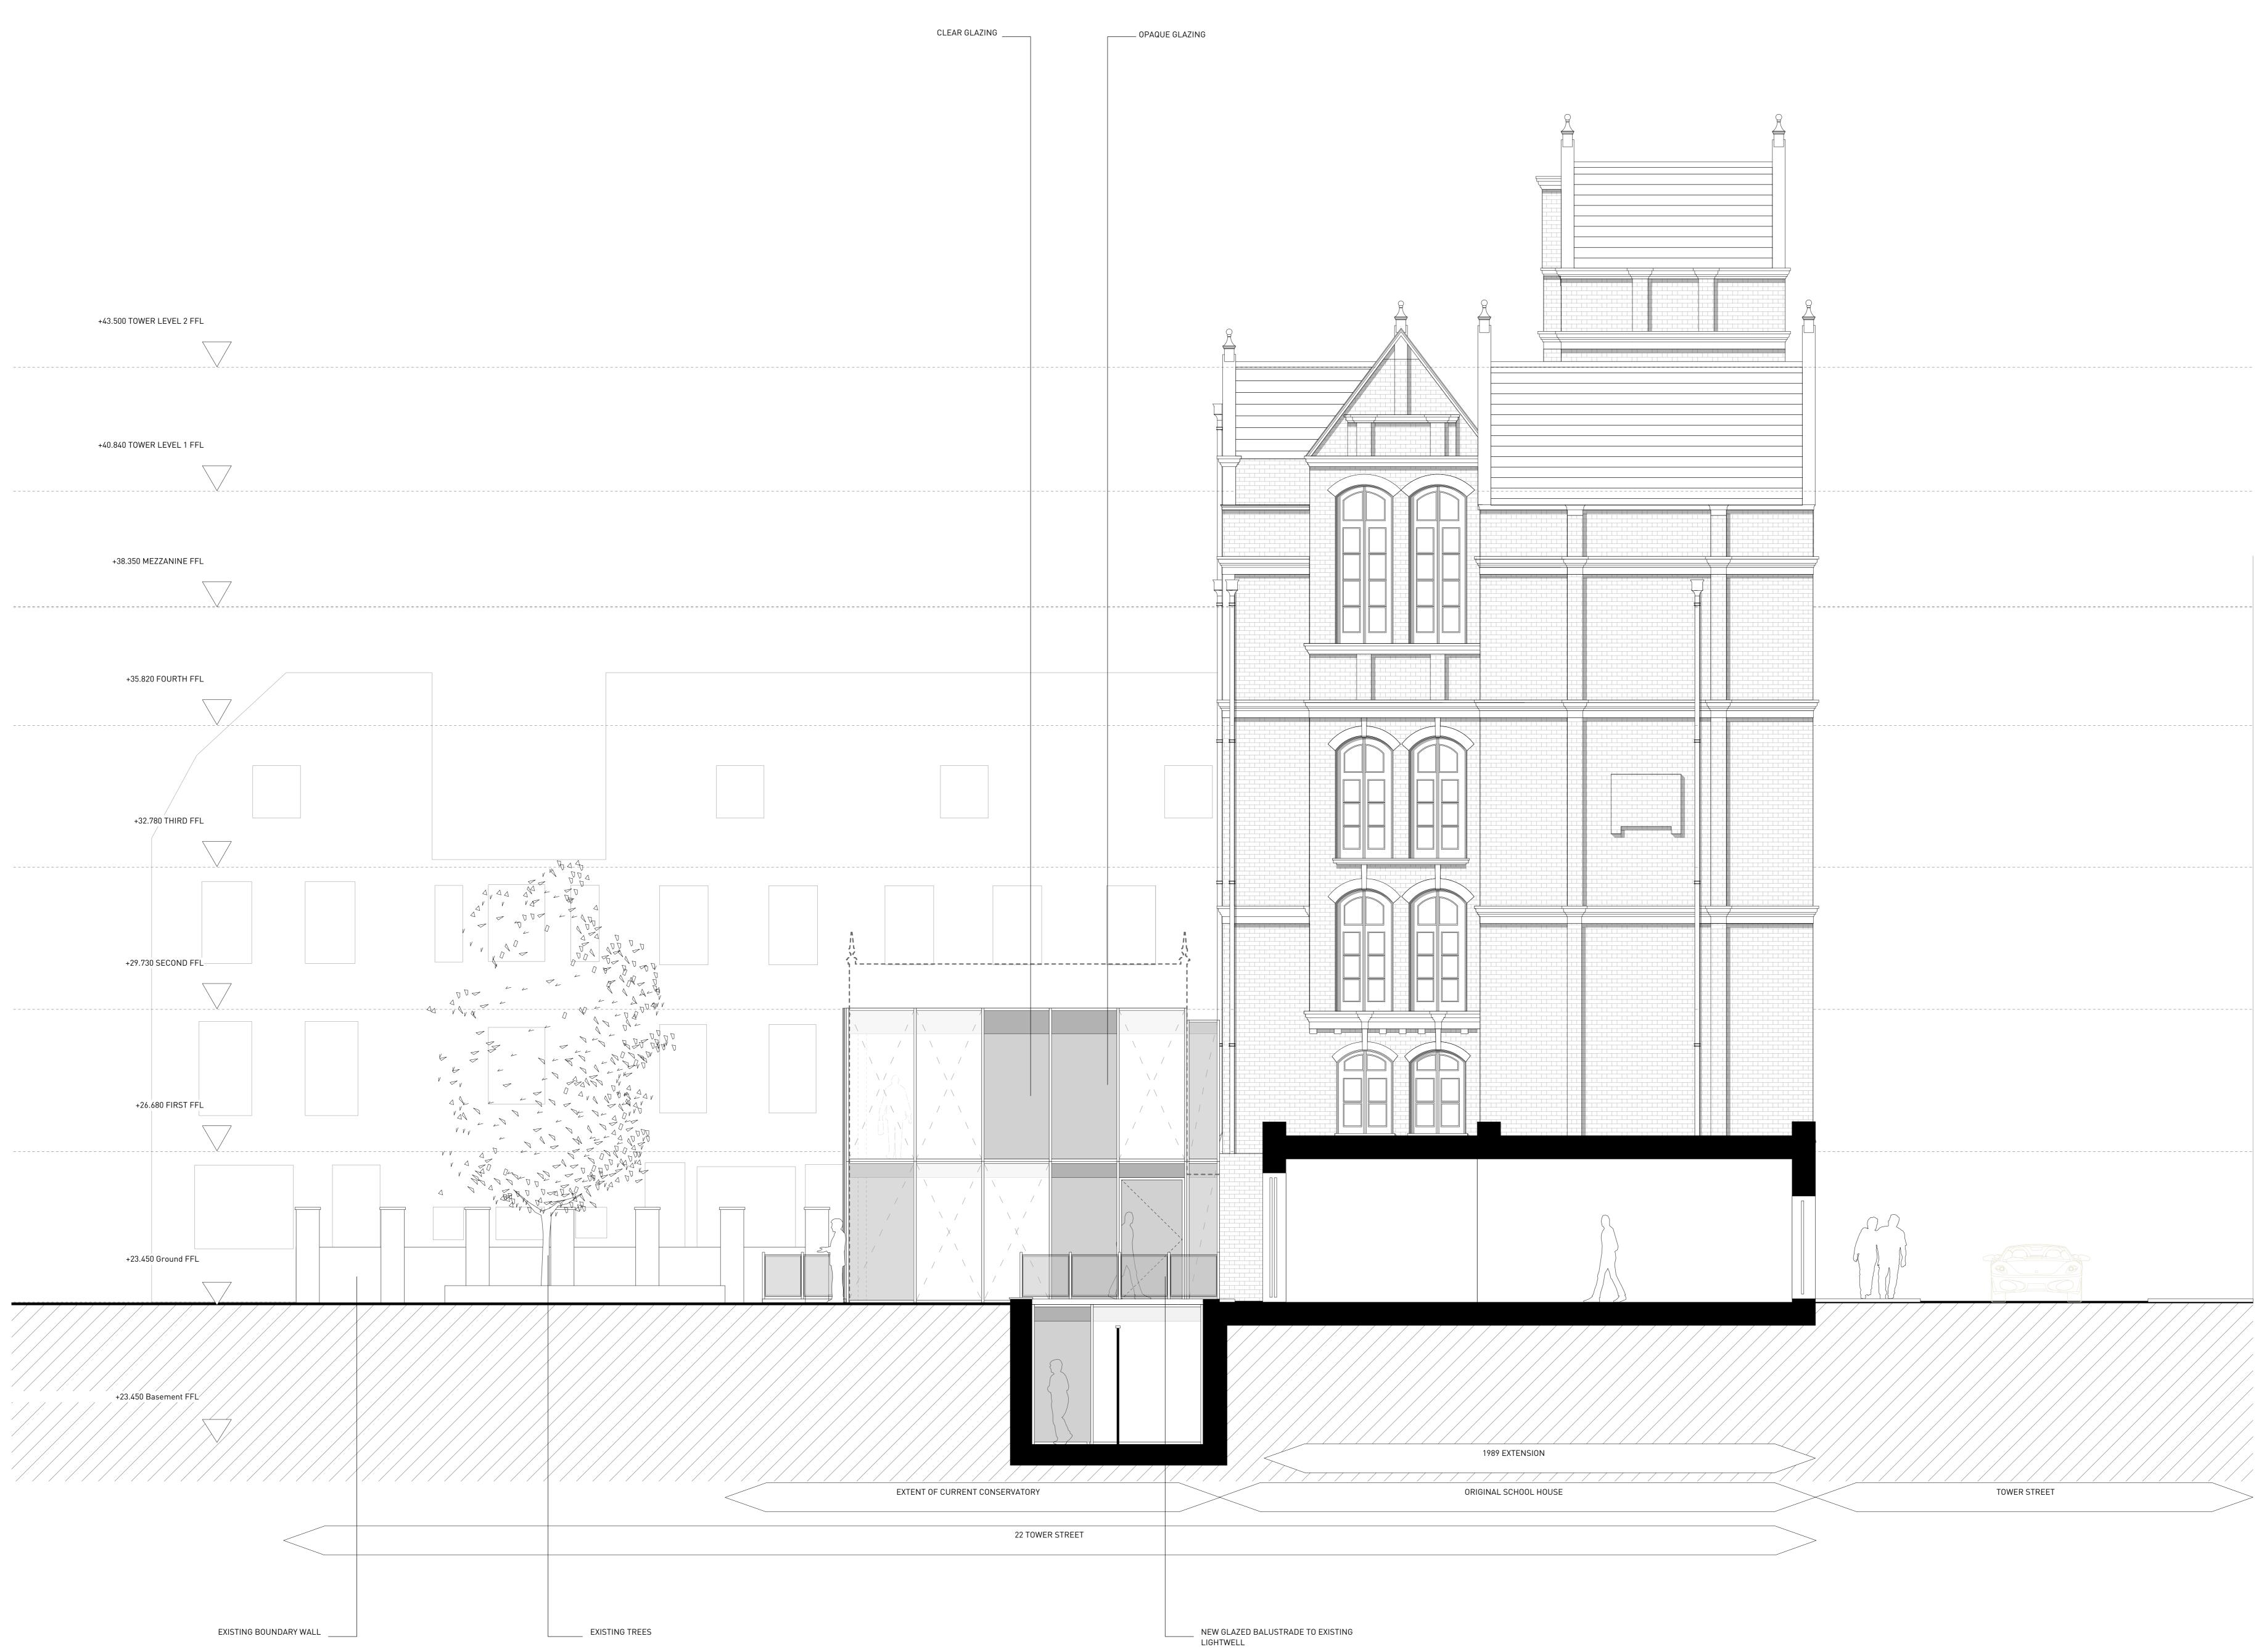

| 22 Tower Street            |                                             |                                                                       |                                                                                                                    |  |  |
|----------------------------|---------------------------------------------|-----------------------------------------------------------------------|--------------------------------------------------------------------------------------------------------------------|--|--|
| Left Side Elevation @ 1:50 |                                             |                                                                       |                                                                                                                    |  |  |
| Planning                   |                                             |                                                                       |                                                                                                                    |  |  |
| RG CHECKED AJD             |                                             |                                                                       |                                                                                                                    |  |  |
| SCALE                      | PROJECT NO.                                 | DRAWING NO.                                                           | REVISION                                                                                                           |  |  |
| 1:100<br>@ A2              | 14011                                       | GE 06                                                                 | -                                                                                                                  |  |  |
|                            | Left Sid<br>Plannin<br>RG<br>scale<br>1:100 | Left Side Elevat<br>Planning<br>RG CHEC<br>SCALE PROJECT NO.<br>1:100 | Left Side Elevation (a 1:<br>Planning<br>RG CHECKED AJE<br>SCALE PROJECT NO. 1:100 CHECKED DRAWING NO. CHECKED AJE |  |  |

#### \_ NEW GLAZED BALUSTRADE TO EXISTING LIGHTWELL

| TRANSLUCENT GLAZING           | OPAQUE GLAZING |   |      |
|-------------------------------|----------------|---|------|
|                               |                |   |      |
|                               |                |   |      |
|                               |                |   |      |
|                               |                |   |      |
|                               |                |   |      |
|                               |                |   |      |
|                               |                |   | <br> |
|                               |                |   |      |
|                               |                |   |      |
|                               |                |   |      |
|                               |                |   |      |
|                               |                |   | <br> |
|                               |                |   |      |
|                               |                |   | <br> |
|                               |                |   |      |
|                               |                |   |      |
|                               |                |   |      |
|                               |                |   |      |
|                               |                |   |      |
|                               |                |   | <br> |
|                               |                |   |      |
|                               |                |   |      |
|                               |                |   |      |
|                               |                |   |      |
|                               |                |   |      |
|                               |                |   |      |
| 2                             |                |   |      |
|                               |                |   |      |
|                               |                |   |      |
| EXTENT OF CURRENT CONSERVATOR | RY             | > |      |
| OWER STREET                   |                |   |      |
|                               |                |   |      |