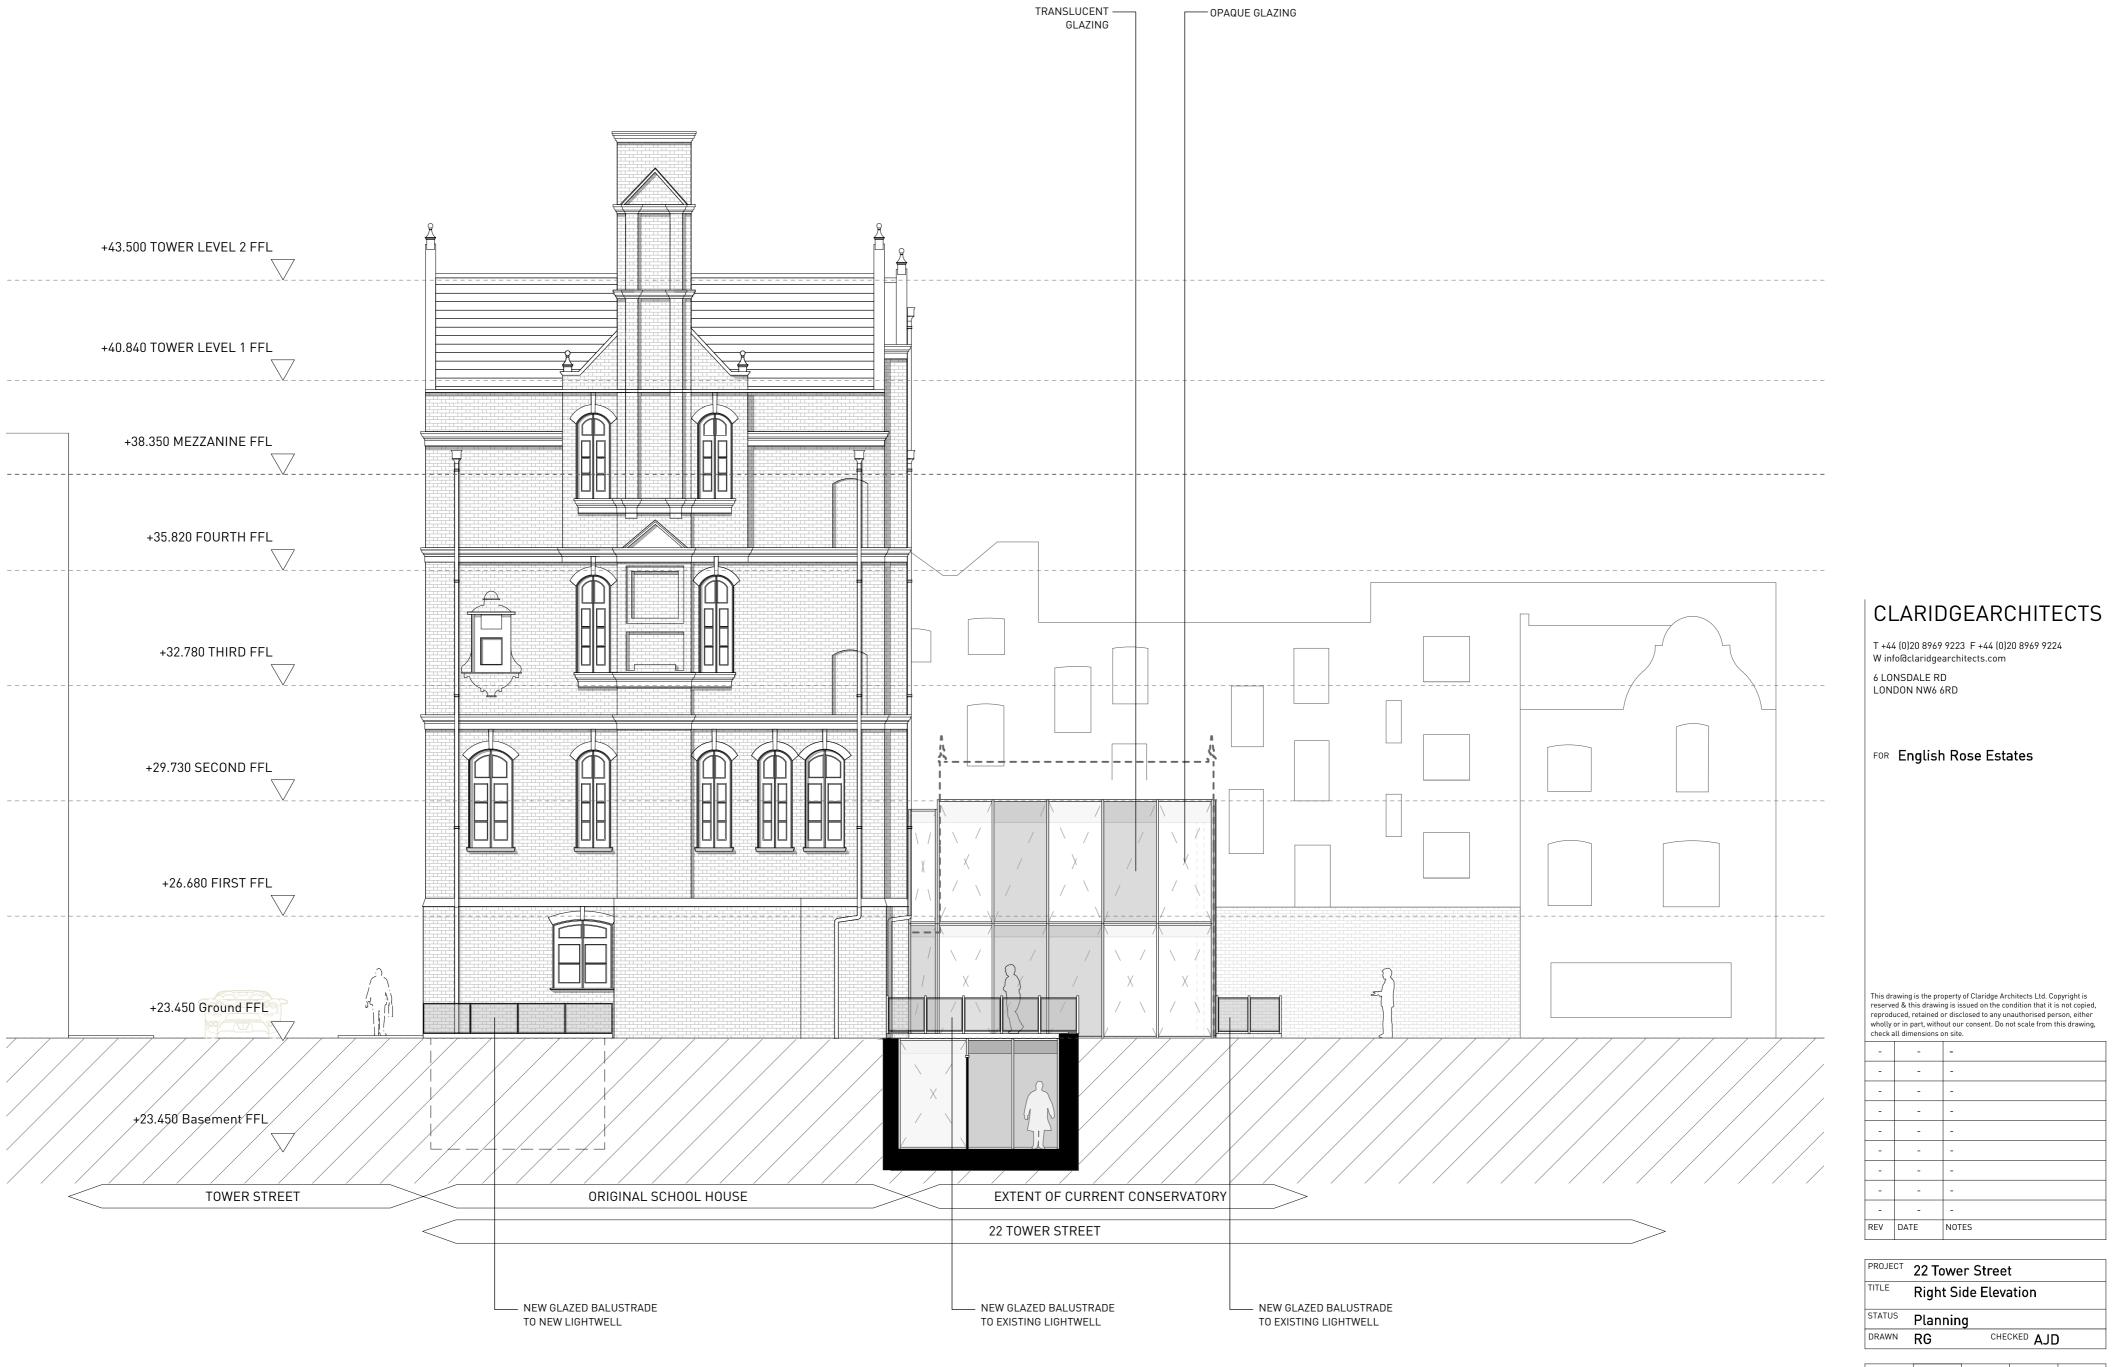

#### \_ NEW GLAZED BALUSTRADE TO EXISTING LIGHTWELL

| TRANSLUCENT GLAZING           | OPAQUE GLAZING |   |      |
|-------------------------------|----------------|---|------|
|                               |                |   |      |
|                               |                |   |      |
|                               |                |   |      |
|                               |                |   |      |
|                               |                |   |      |
|                               |                |   |      |
|                               |                |   | <br> |
|                               |                |   |      |
|                               |                |   |      |
|                               |                |   |      |
|                               |                |   |      |
|                               |                |   | <br> |
|                               |                |   |      |
|                               |                |   | <br> |
|                               |                |   |      |
|                               |                |   |      |
|                               |                |   |      |
|                               |                |   |      |
|                               |                |   |      |
|                               |                |   | <br> |
|                               |                |   |      |
|                               |                |   |      |
|                               |                |   |      |
|                               |                |   |      |
|                               |                |   |      |
|                               |                |   |      |
| 2                             |                |   |      |
|                               |                |   |      |
|                               |                |   |      |
| EXTENT OF CURRENT CONSERVATOR | RY             | > |      |
| OWER STREET                   |                |   |      |
|                               |                |   |      |

| PROJECT       | 22 Tower Street             |             |             |          |
|---------------|-----------------------------|-------------|-------------|----------|
| TITLE         | Right Side Elevation @ 1:50 |             |             |          |
| STATUS        | Planning                    |             |             |          |
| DRAWN         | RG                          | CHECKED AJD |             |          |
| DATE 24.04.14 | scale<br>1:100              | PROJECT NO. | DRAWING NO. | REVISION |
|               |                             |             |             |          |