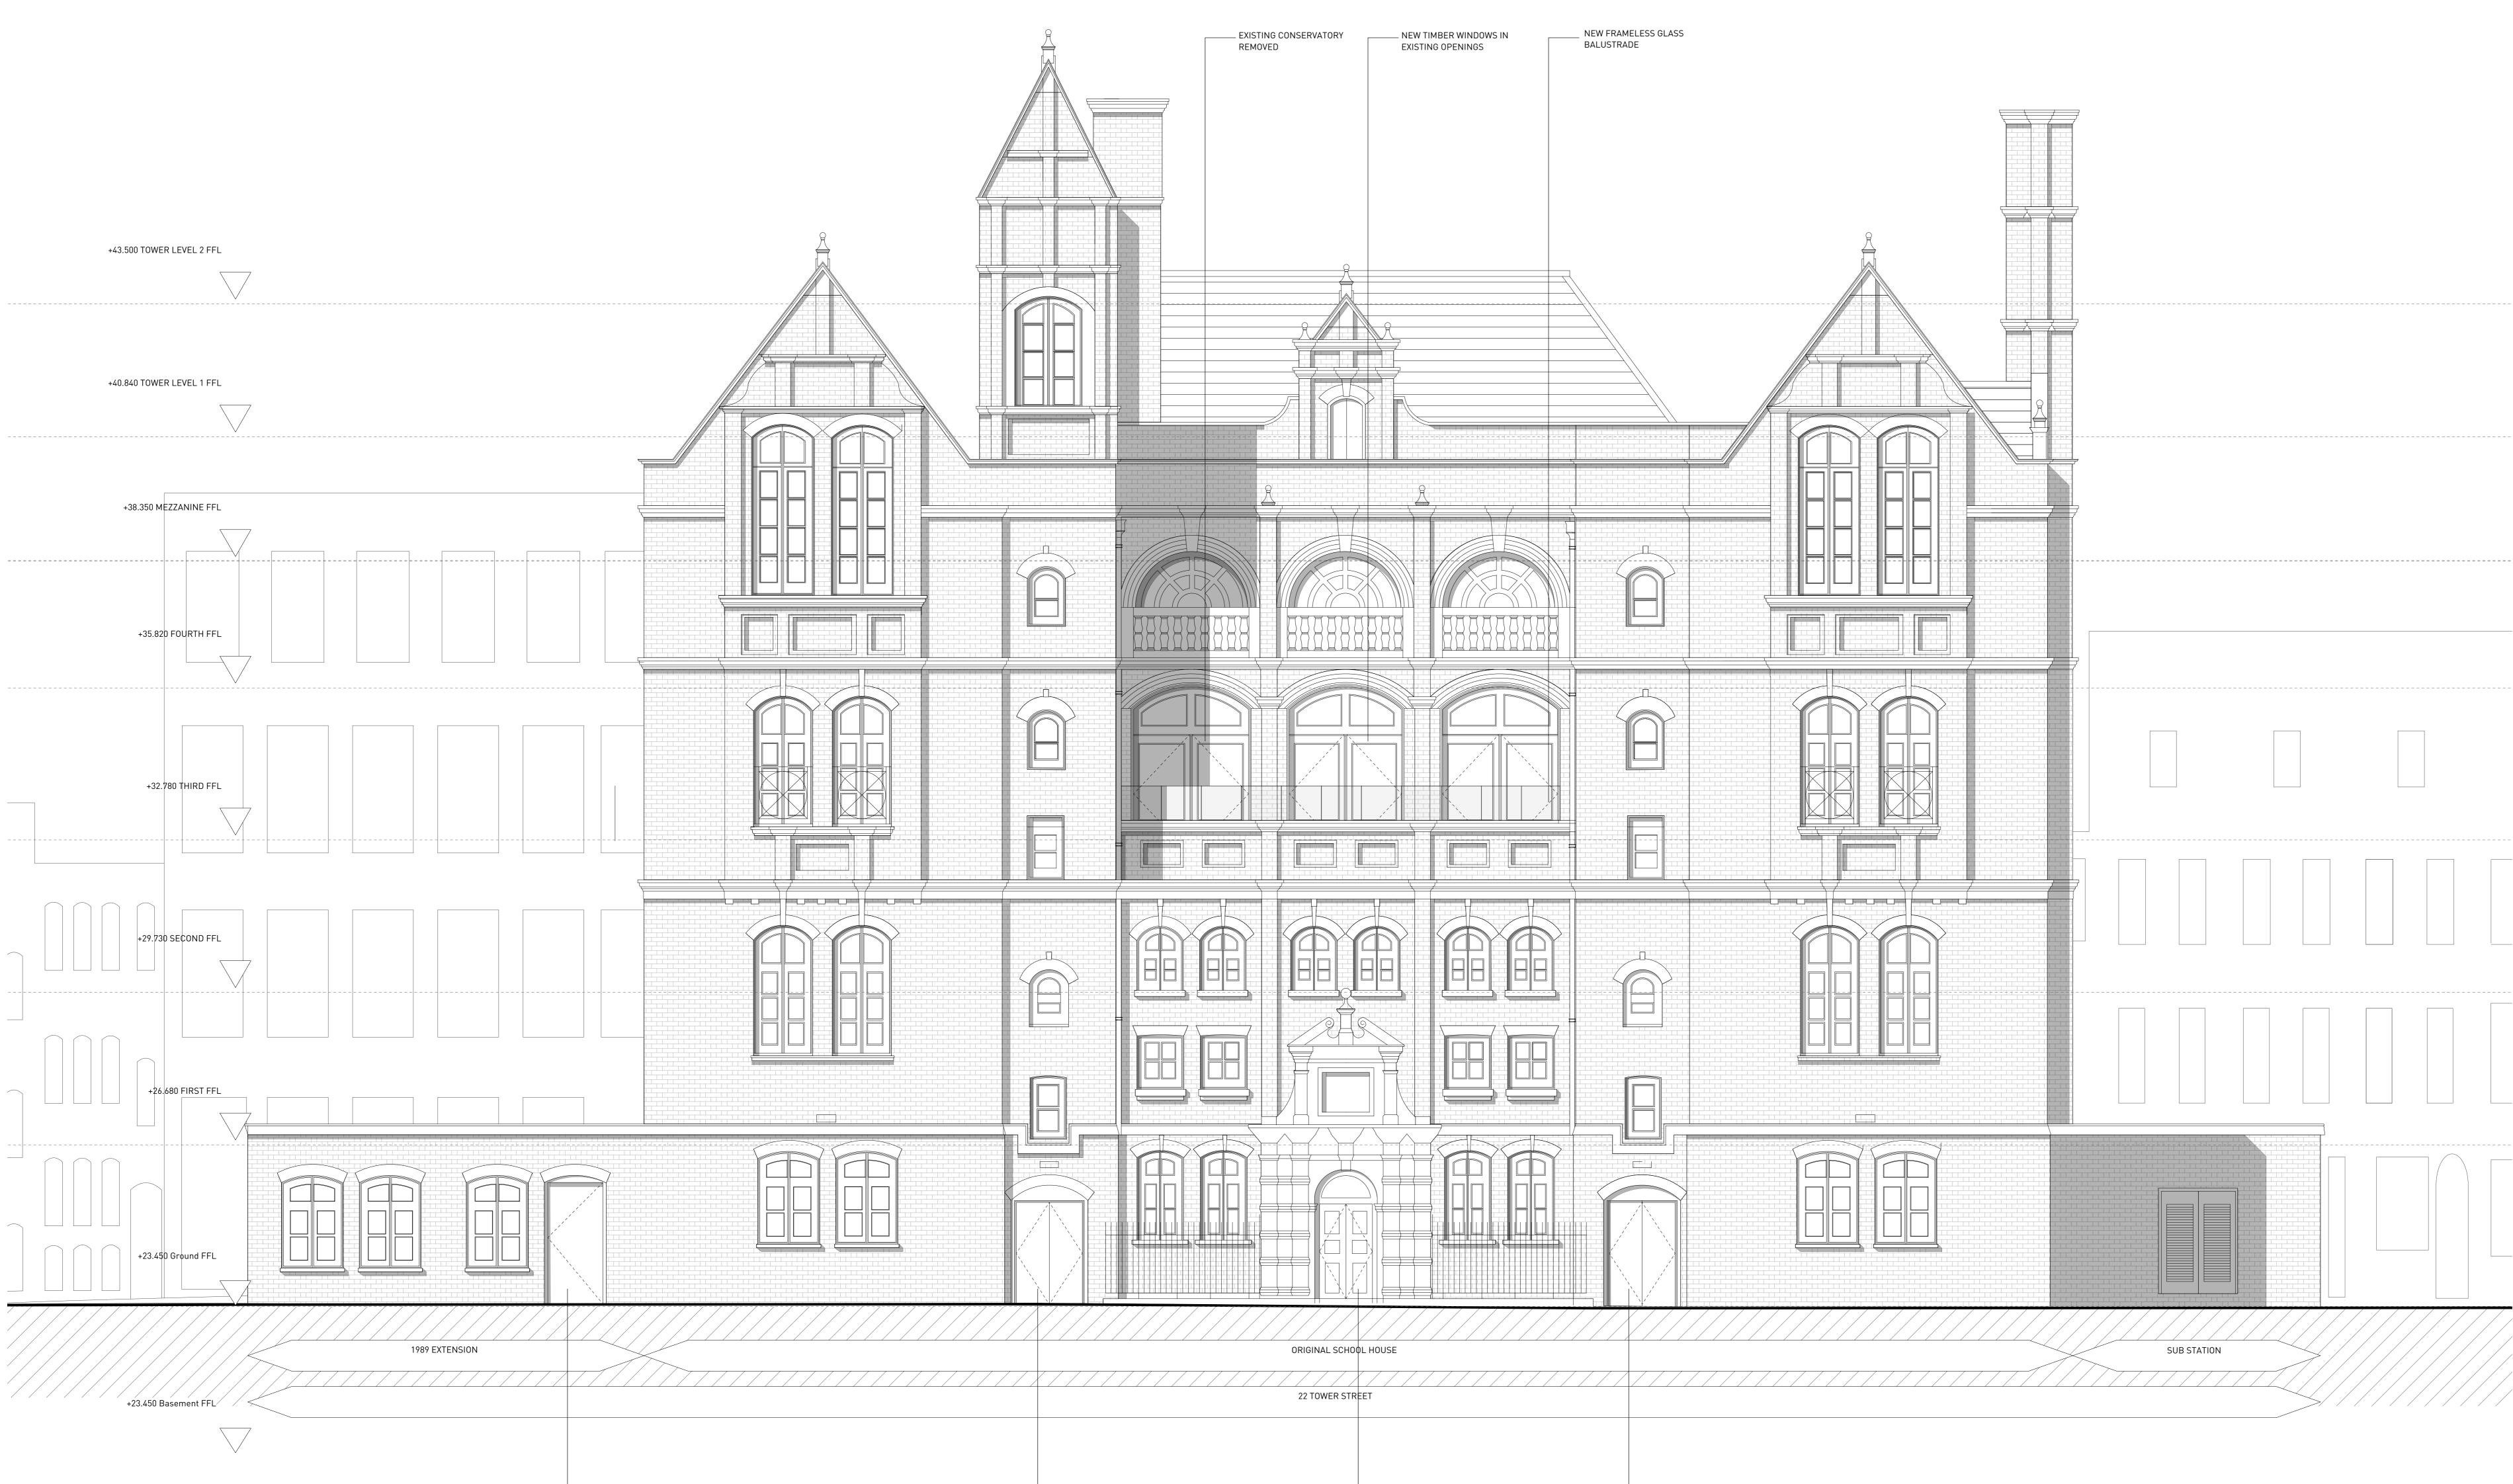

| PROJECT  | 22 Tower Street        |             |             |          |  |
|----------|------------------------|-------------|-------------|----------|--|
| TITLE    | Front Elevation @ 1:50 |             |             |          |  |
| STATUS   | Plannin                | g           |             |          |  |
| DRAWN    | RG CHECKED AJD         |             |             |          |  |
|          |                        |             |             |          |  |
| DATE     | SCALE                  | PROJECT NO. | DRAWING NO. | REVISION |  |
| 24.04.14 | 1:50<br>@ A0           | 14011       | GE 04       | -        |  |

NEW DOOR IN EXISTING WINDOW OPENING

GIRLS ENTRANCE RETAINED BUT BLOCKED

\_\_\_\_ MAIN ENTRANCE [MARKET]

BOYS ENTRANCE RETAINED BUT BLOCKED