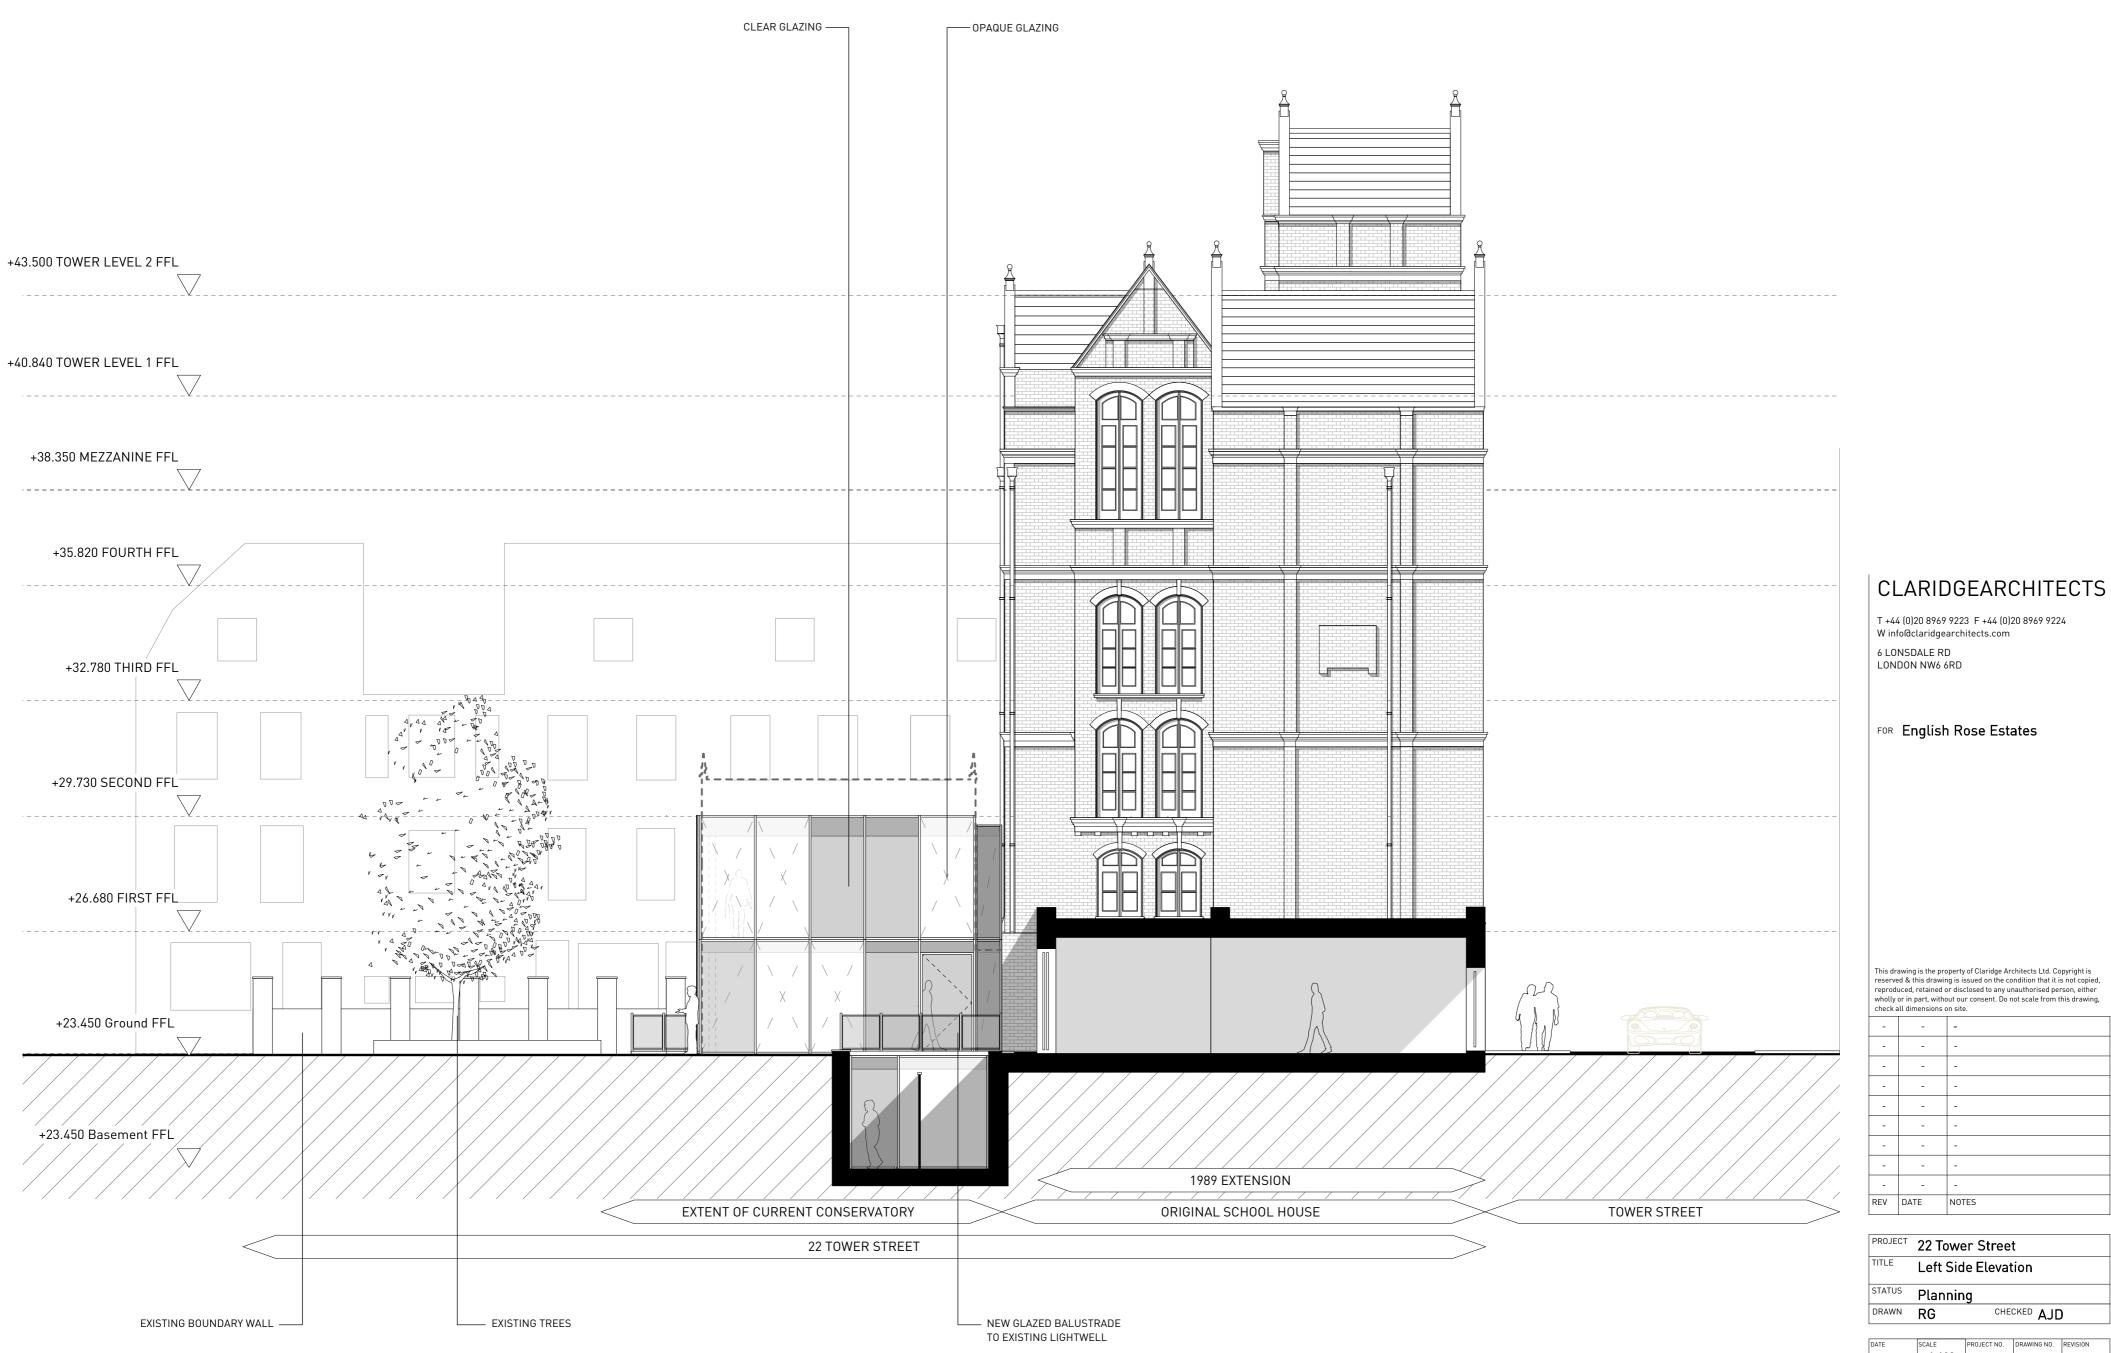

| 22 Tower Street            |                                             |                                                                       |                                                                                                                    |  |  |
|----------------------------|---------------------------------------------|-----------------------------------------------------------------------|--------------------------------------------------------------------------------------------------------------------|--|--|
| Left Side Elevation @ 1:50 |                                             |                                                                       |                                                                                                                    |  |  |
| Planning                   |                                             |                                                                       |                                                                                                                    |  |  |
| RG CHECKED AJD             |                                             |                                                                       |                                                                                                                    |  |  |
| SCALE                      | PROJECT NO.                                 | DRAWING NO.                                                           | REVISION                                                                                                           |  |  |
| 1:100<br>@ A2              | 14011                                       | GE 06                                                                 | -                                                                                                                  |  |  |
|                            | Left Sid<br>Plannin<br>RG<br>scale<br>1:100 | Left Side Elevat<br>Planning<br>RG CHEC<br>SCALE PROJECT NO.<br>1:100 | Left Side Elevation (a 1:<br>Planning<br>RG CHECKED AJE<br>SCALE PROJECT NO. 1:100 CHECKED DRAWING NO. CHECKED AJE |  |  |

#### \_ NEW GLAZED BALUSTRADE TO NEW LIGHTWELL

NEW GLAZED BALUSTRAD LIGHTWELL

| DE | ТО | EXIST | ING |
|----|----|-------|-----|
|    |    |       |     |