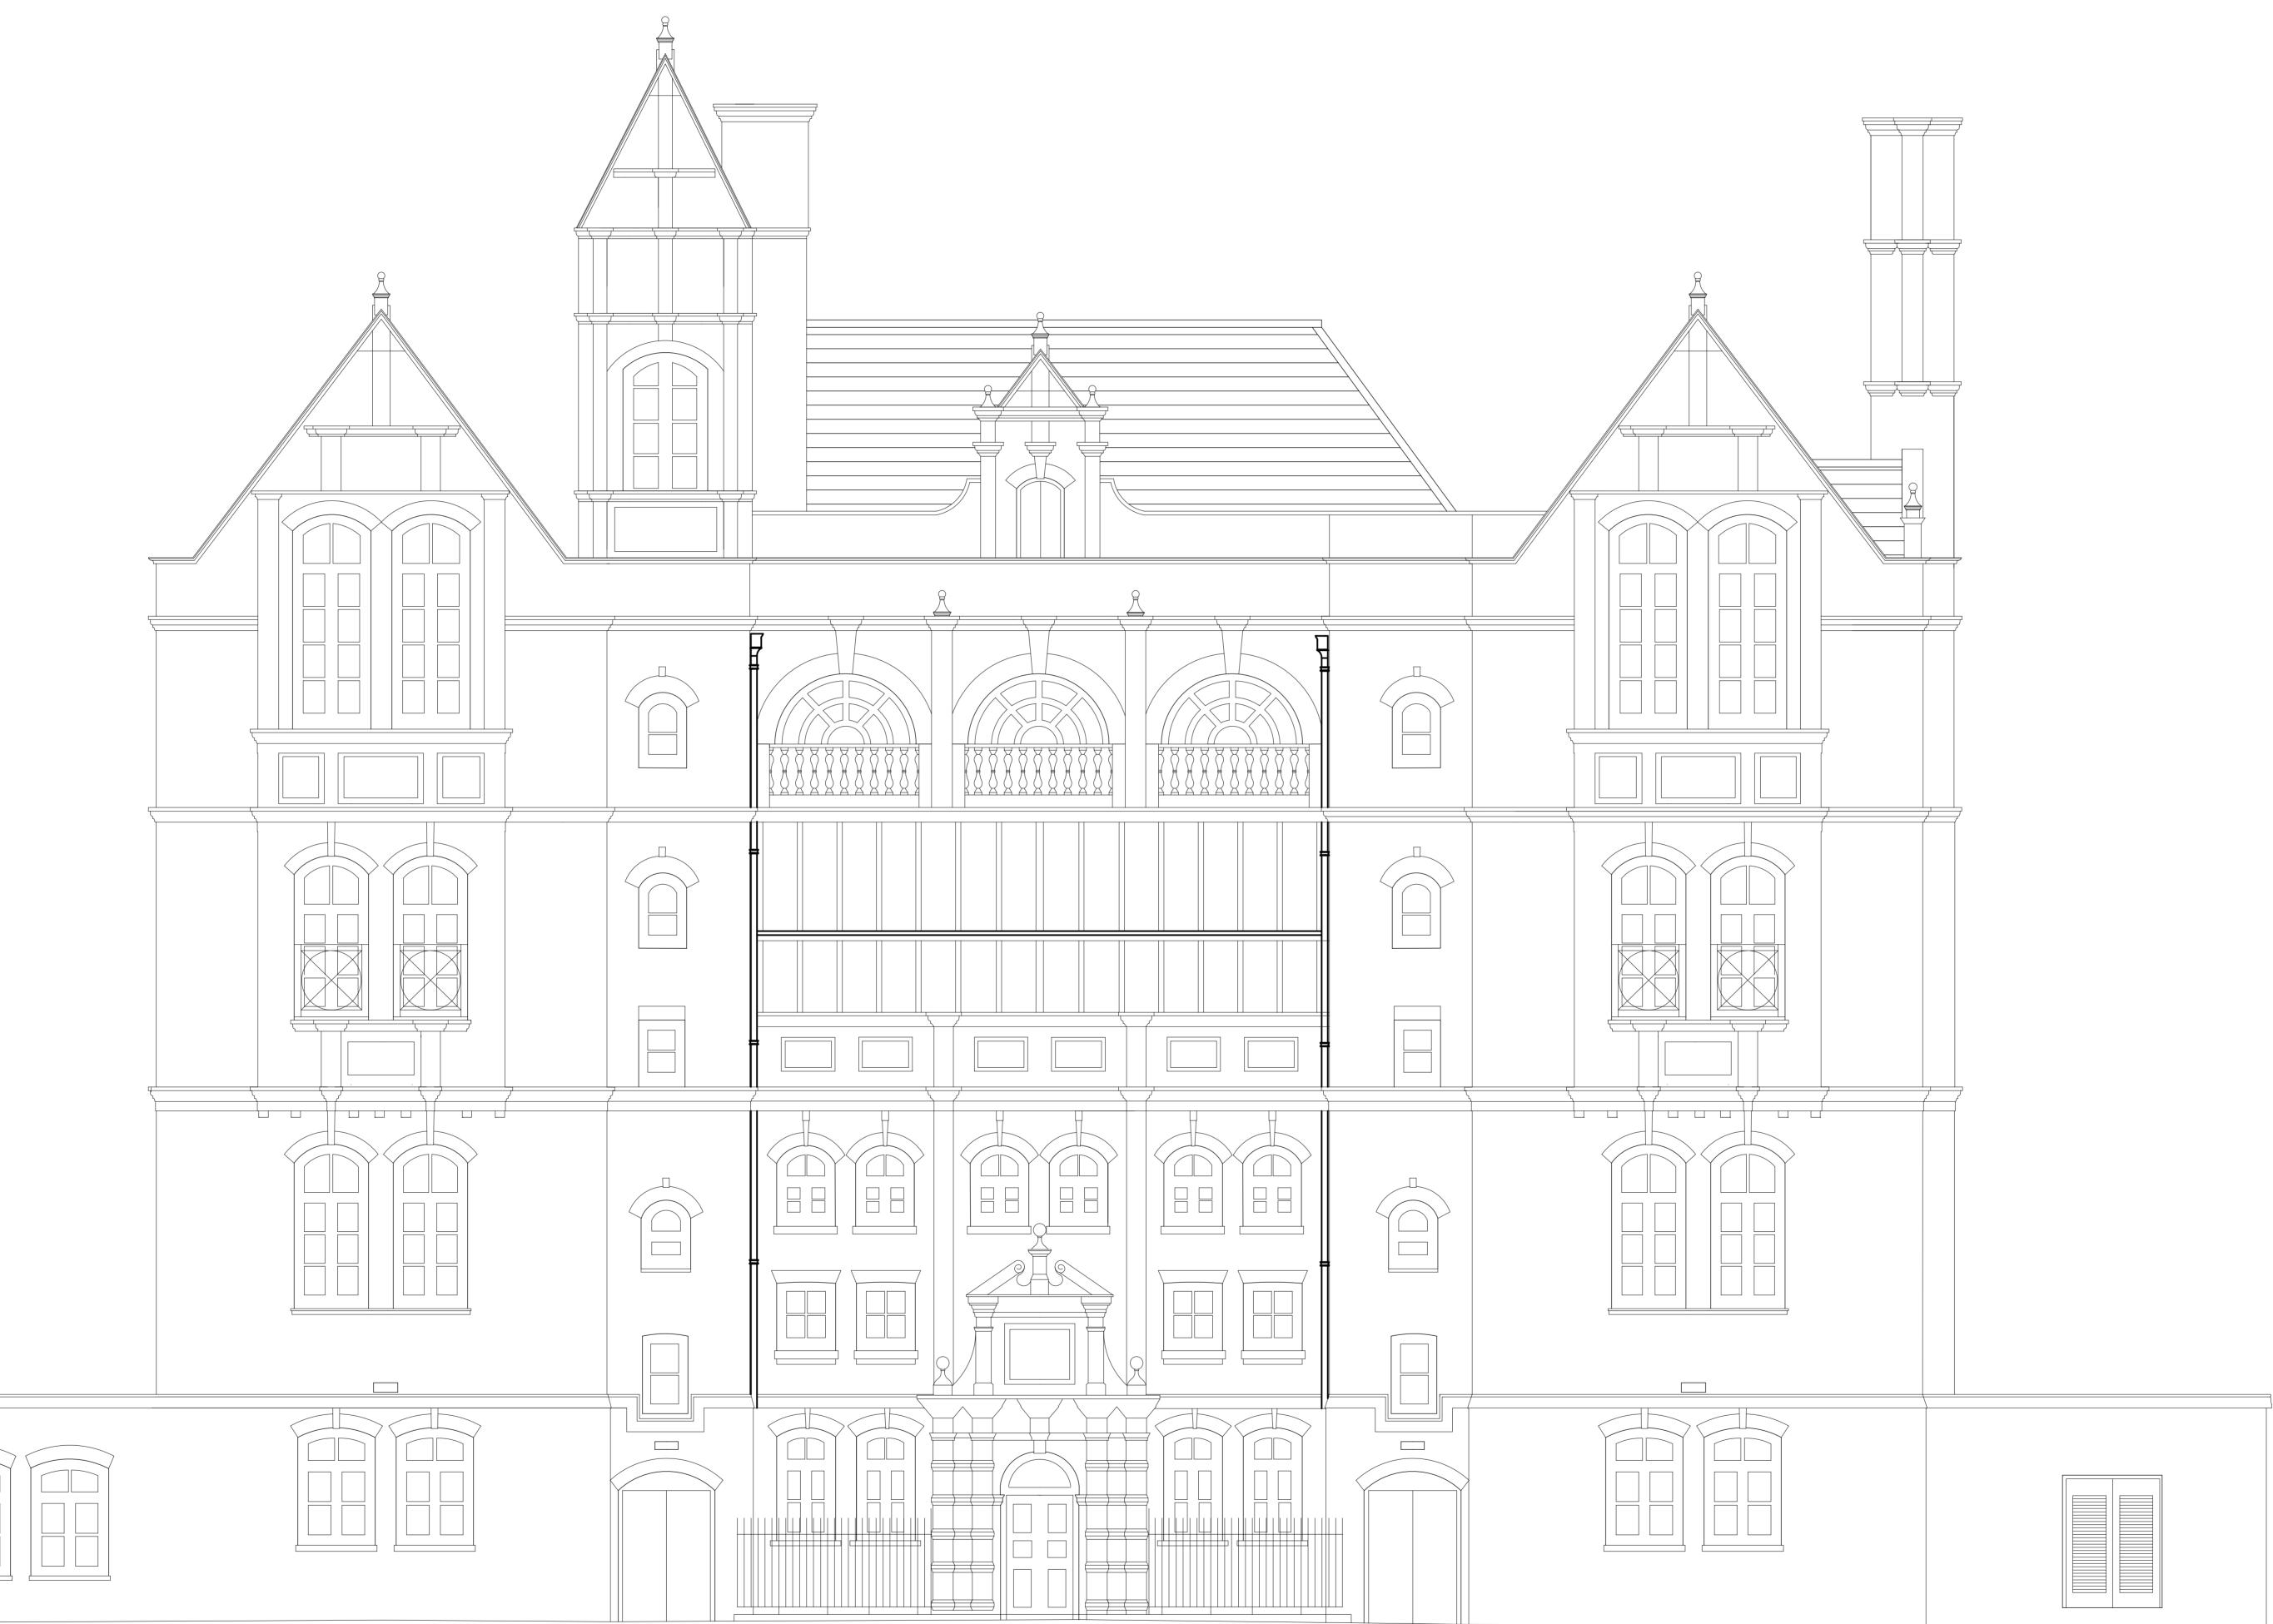

100 75 50 25 5 0.25 0.5 0.75 1.0 1.25 1.50 1.75 2.0 2.25 2.50 m

\_\_\_\_\_

## CLARIDGEARCHITECTS

T +44 (0)20 8969 9223 F +44 (0)20 8969 9224 W info@claridgearchitects.com 6 LONSDALE RD LONDON NW6 6RD

FOR Client

This drawing is the property of Claridge Architects Ltd. Copyright is reserved & this drawing is issued on the condition that it is not copied, reproduced, retained or disclosed to any unauthorised person, either wholly or in part, without our consent. Do not scale from this drawing, check all dimensions on site. - - -- - - -- - -- - -- - -- - -\_ \_ \_ \_ - - - -A 28.05.14 Balustrade detailing added REV DATE NOTES PROJECT Project Name Existing Front Elevation TITLE STATUS Information CHECKED AJD DRAWN

 Date
 SCALE
 PROJECT NO.
 DRAWING NO.
 REVISION

 00.00.00
 1:50
 000000
 EX.07

100 75 50 25 5 0.25 0.5 0.75 1.0 1.25 1.50 1.75 2.0 2.25 2.50 m