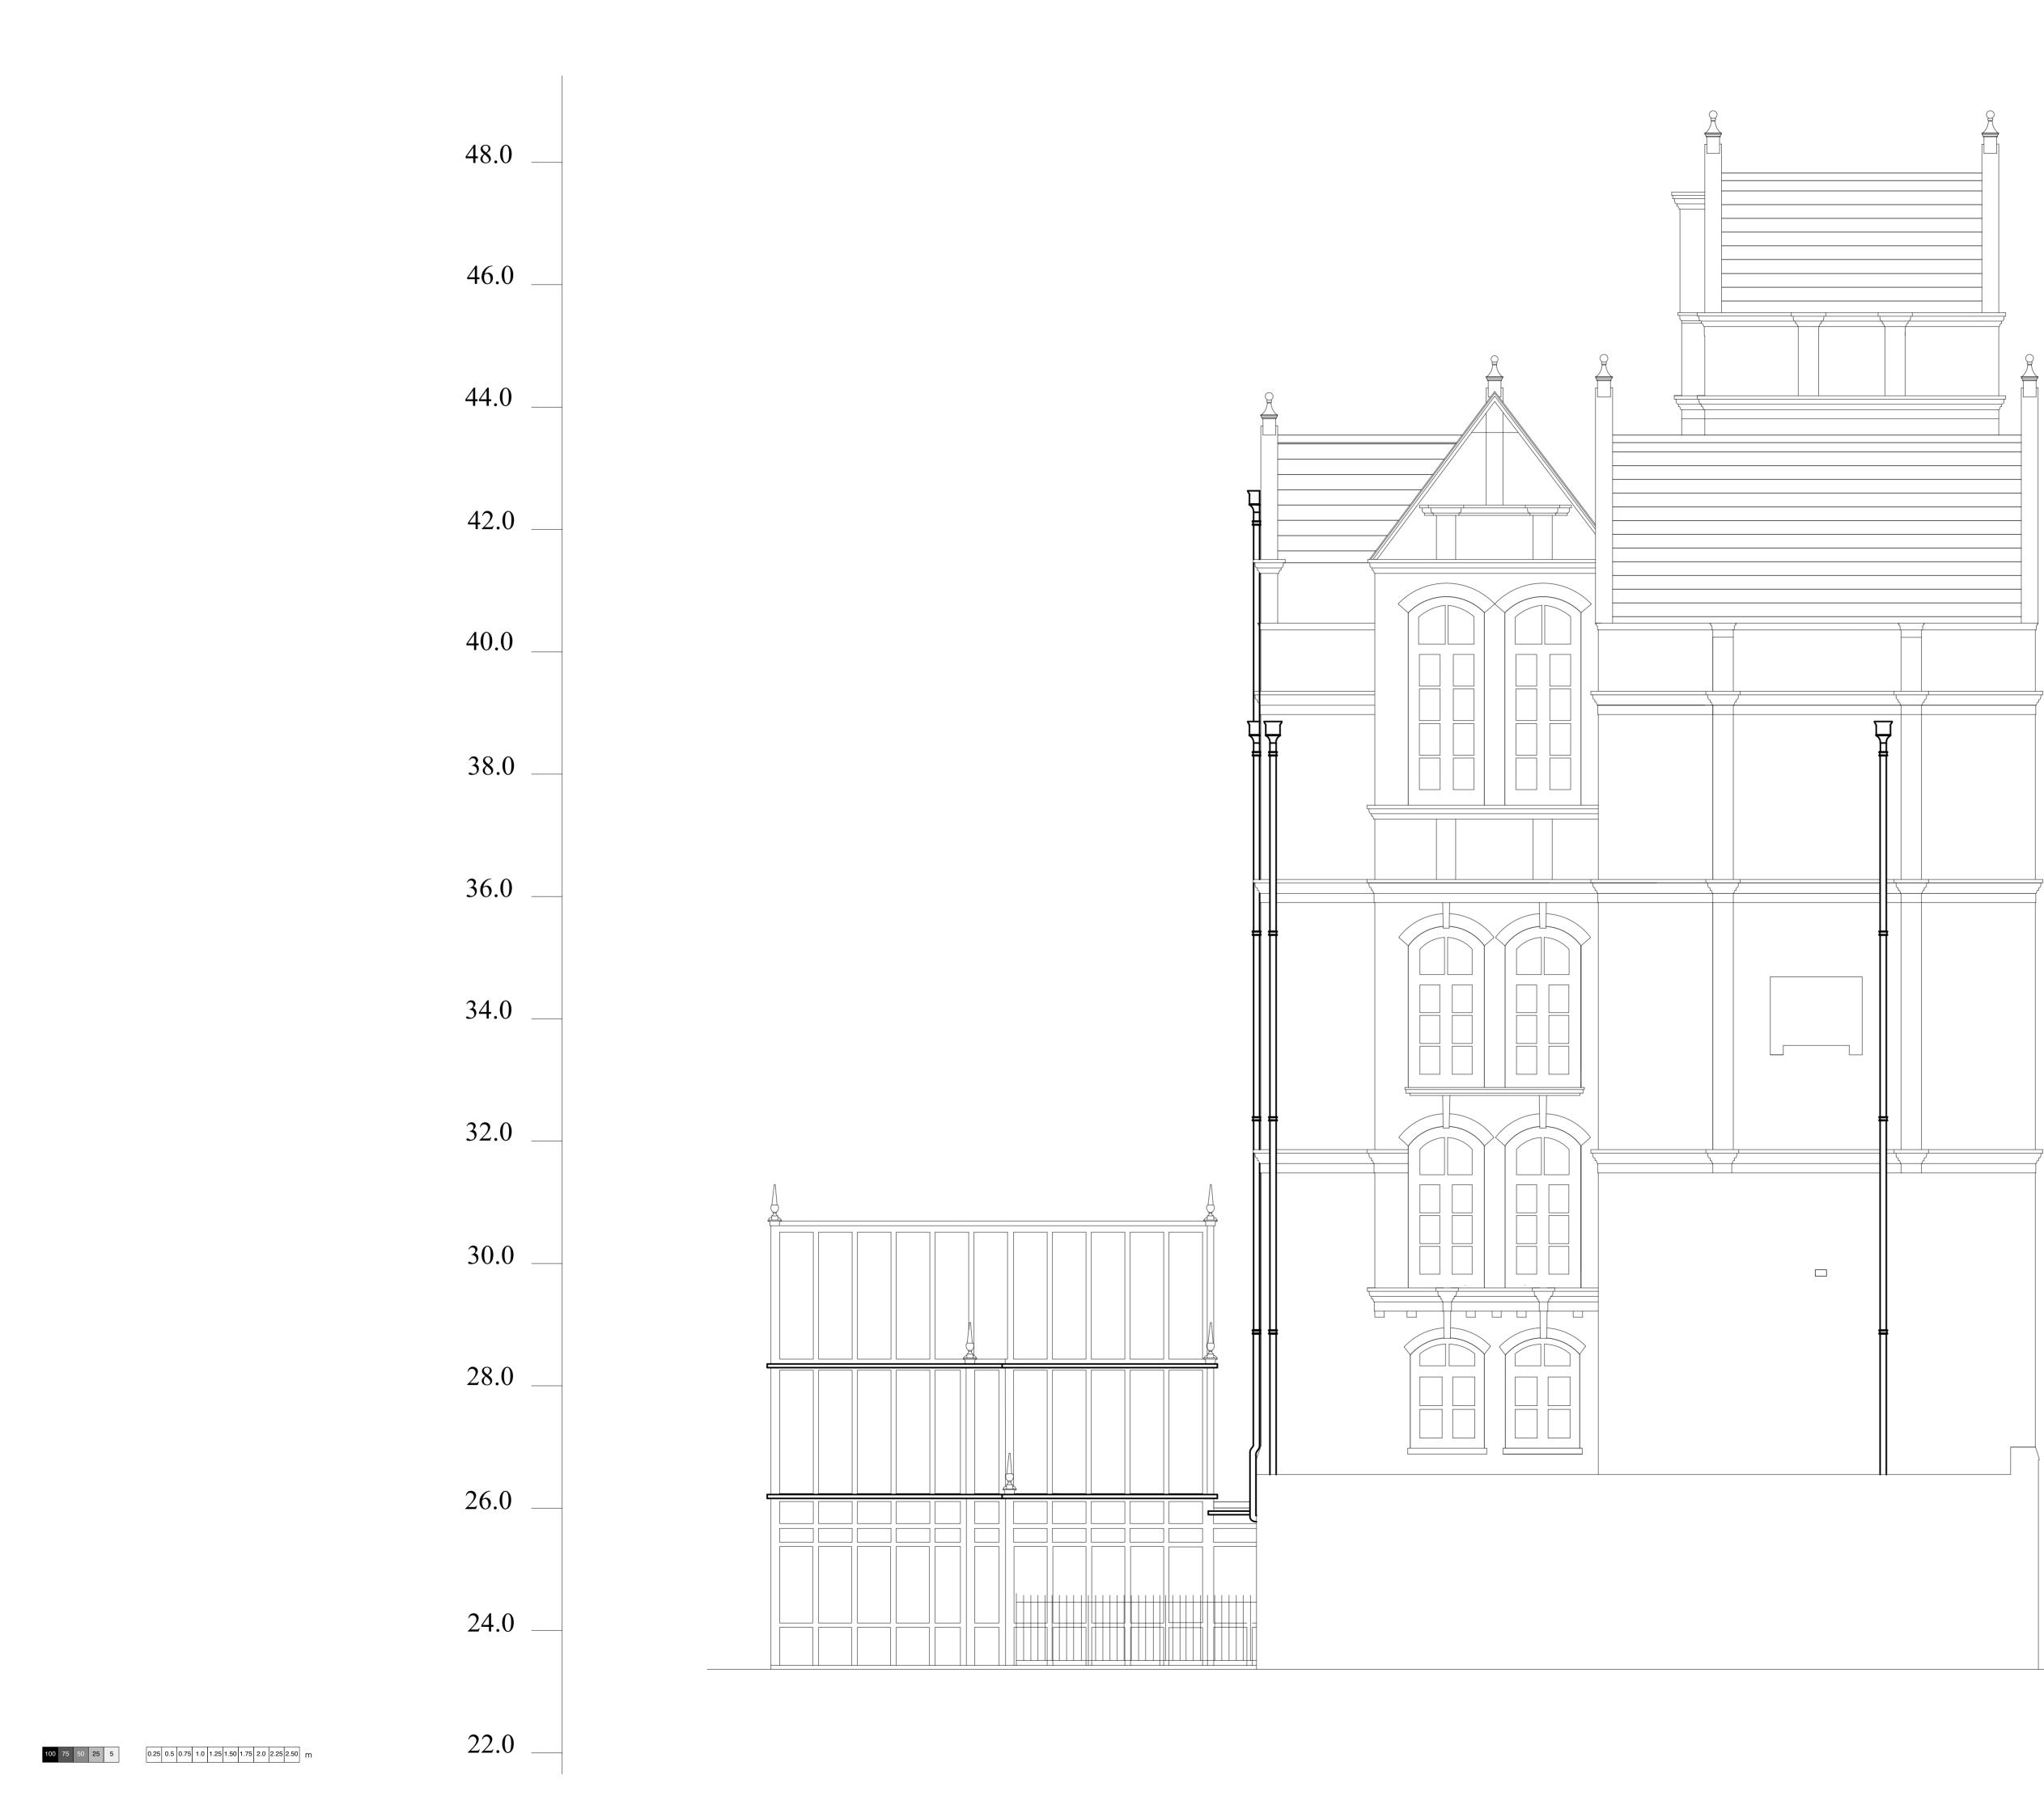

## CLARIDGEARCHITECTS

T +44 (0)20 8969 9223 F +44 (0)20 8969 9224 W info@claridgearchitects.com 6 LONSDALE RD LONDON NW6 6RD

FOR Client

This drawing is the property of Claridge Architects Ltd. Copyright is reserved & this drawing is issued on the condition that it is not copied, reproduced, retained or disclosed to any unauthorised person, either wholly or in part, without our consent. Do not scale from this drawing, check all dimensions on site.

| PROJECT | Project Name                 |             |             |          |  |
|---------|------------------------------|-------------|-------------|----------|--|
| TITLE   | Existing Left Side Elevation |             |             |          |  |
| STATUS  | Information                  |             |             |          |  |
| DRAWN   | CHECKED AJD                  |             |             |          |  |
|         |                              |             |             |          |  |
| DATE    | SCALE                        | PROJECT NO. | DRAWING NO. | REVISION |  |

| DATE     | SCALE        |  | PROJECT NO. | DRAWING NO. | REVISION |
|----------|--------------|--|-------------|-------------|----------|
| 28.05.14 | 1:50<br>@ A1 |  | 00000       | EX.10       | -        |