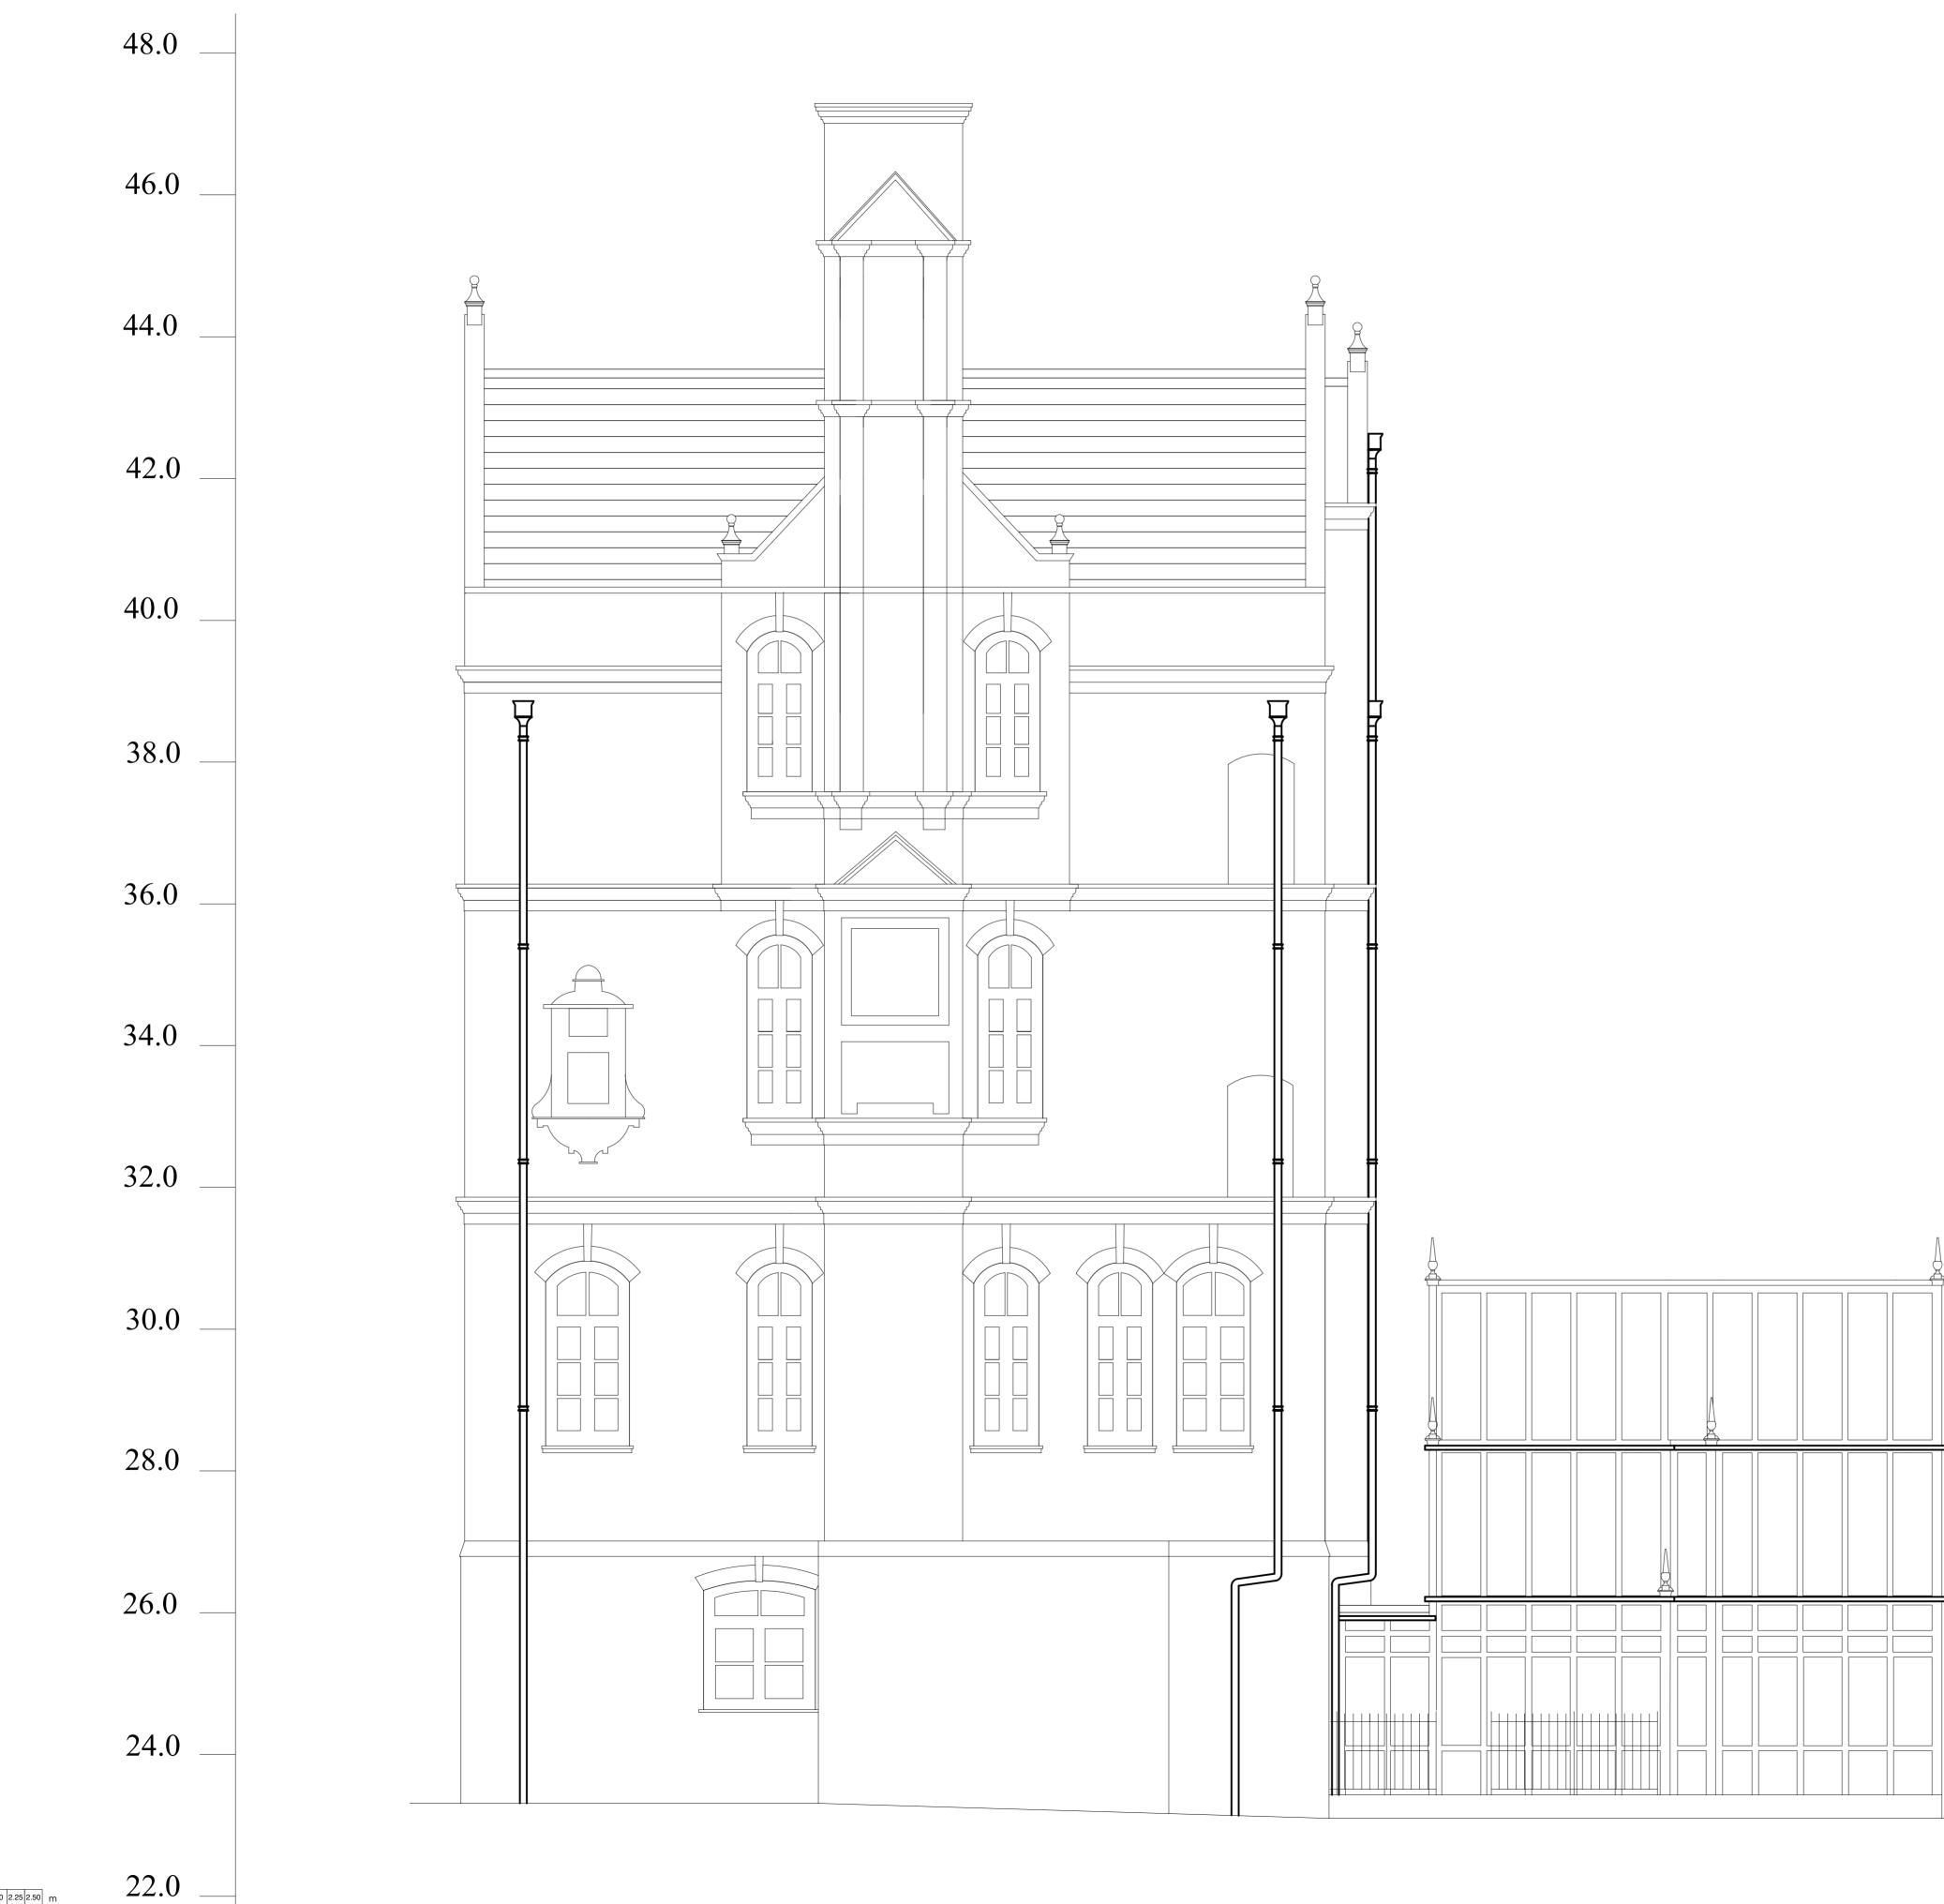

## CLARIDGEARCHITECTS

T +44 (0)20 8969 9223 F +44 (0)20 8969 9224 W info@claridgearchitects.com 6 LONSDALE RD LONDON NW6 6RD

FOR Client

This drawing is the property of Claridge Architects Ltd. Copyright is reserved & this drawing is issued on the condition that it is not copied, reproduced, retained or disclosed to any unauthorised person, either wholly or in part, without our consent. Do not scale from this drawing, check all dimensions on site. - - -- - - -- - -- - -- - -- - -\_ \_ \_ \_ - - - -A 28.05.14 Balustrade detailing added REV DATE NOTES PROJECT Project Name Existing Front Elevation TITLE STATUS Information CHECKED AJD DRAWN

 Date
 SCALE
 PROJECT NO.
 DRAWING NO.
 REVISION

 00.00.00
 1:50
 000000
 EX.07

100 75 50 25 5 0.25 0.5 0.75 1.0 1.25 1.50 1.75 2.0 2.25 2.50 m