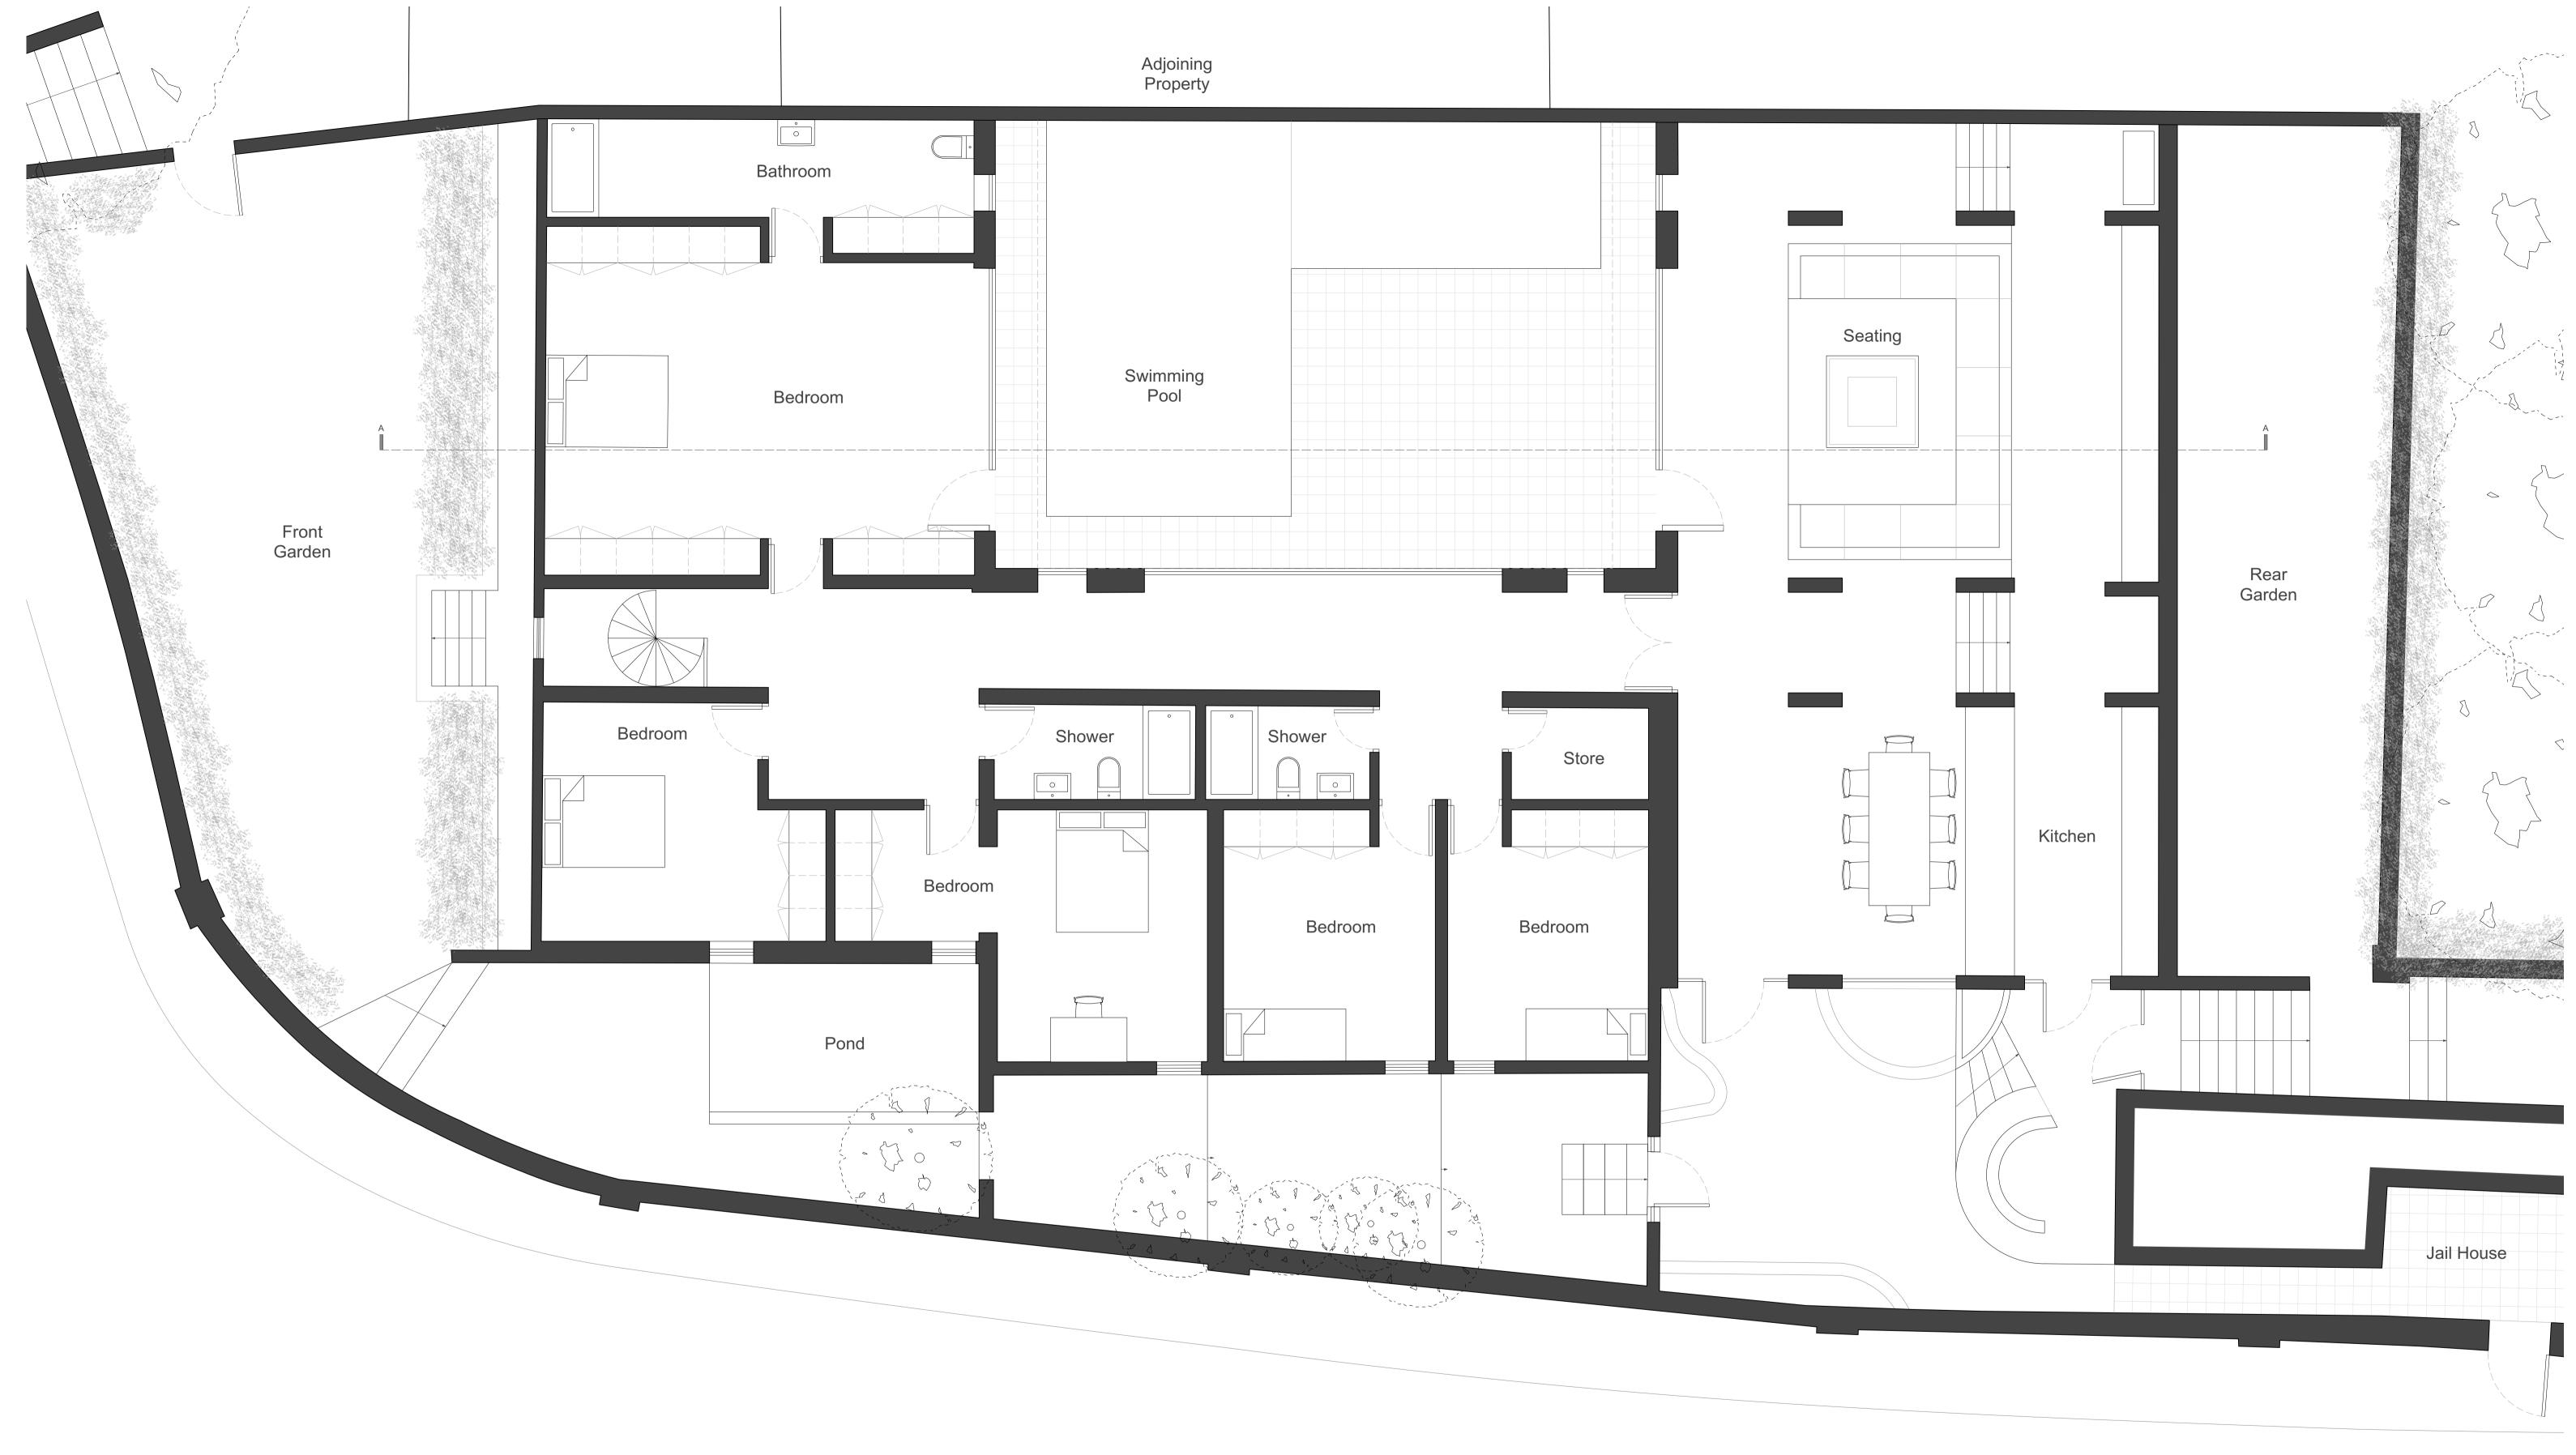

A

| PLANNING ISSUE                                                                                                                                                                                                              | Project: 11 Cannon Lane                                                               |
|-----------------------------------------------------------------------------------------------------------------------------------------------------------------------------------------------------------------------------|---------------------------------------------------------------------------------------|
| 0 2.5 M                                                                                                                                                                                                                     | Existing Ground Floor<br>Drawing Title: Plan                                          |
|                                                                                                                                                                                                                             | Drawing No: EP - 102                                                                  |
| NOTES:                                                                                                                                                                                                                      | Date: 01/12/2014 1:100@A3<br>Scale: 1:50@A1                                           |
| The copyright of this schedule / drawing remains with the<br>Architect. No part of this schedule / drawing may be<br>reproduced in any form or by any means without the written<br>permission of Greenway & Lee Architects. | greenway architects                                                                   |
|                                                                                                                                                                                                                             | Branch Hill Mews, London NW3 7LT<br>Tel +44 (0)20 7435 6091  Fax +44 (0) 20 7435 6081 |

|    |           | <br>_ |
|----|-----------|-------|
| No | Revision. | Date. |
|    | ·         |       |
|    |           |       |
|    |           |       |
|    |           |       |
|    |           |       |
|    |           |       |
|    |           |       |
|    |           |       |
|    |           |       |
|    |           |       |
|    |           |       |
|    |           |       |
|    |           |       |
|    |           |       |
|    |           |       |
|    |           |       |
|    |           |       |
|    |           |       |