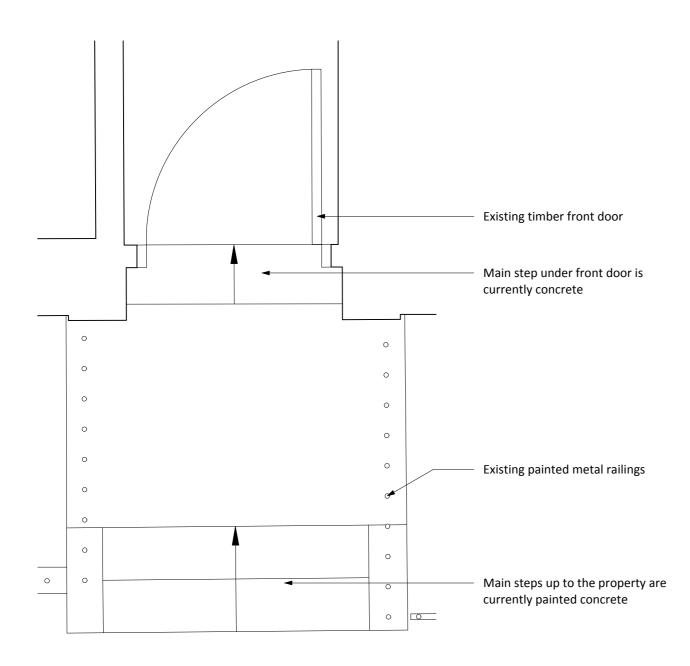

Project: 117 Albert Street

Drawing Title: Existing Ground Floor Steps Details

Drawing No: 1209/ED-001

NICHOLAS LEE ARCHITECTS

Scale: 1:20 @ A3

Tel: 020 7435 9315

Date: 04.02.14

Plan