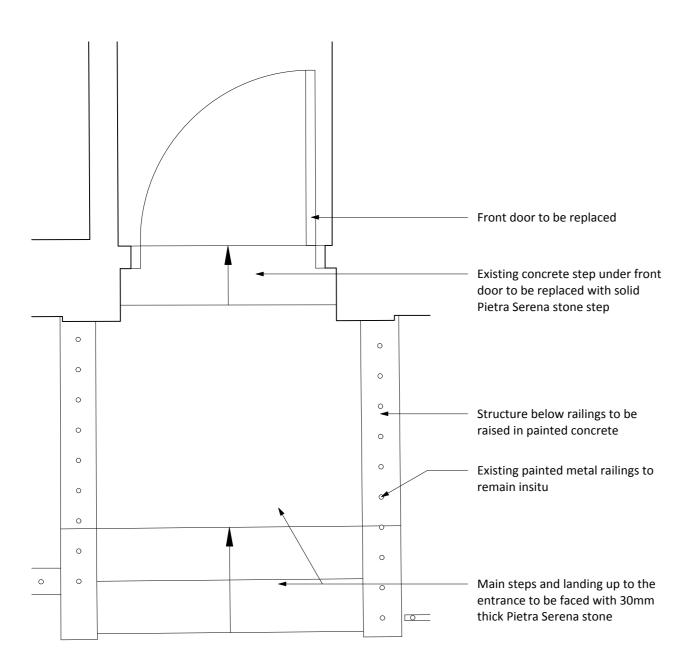

Structure below railings to be raised in painted concrete

Goings and risers of steps to be clad with 30mm thick Pietra Serena stone

Project: 117 Albert Street

Drawing Title: Proposed Ground Floor Steps Details

Drawing No: 1209/AD-001

Date: 04.02.14 Scale: 1:20 @ A3