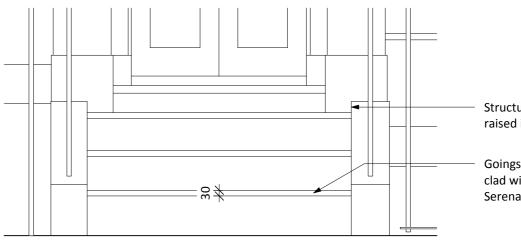

Structure below railings to be raised in painted concrete

Goings and risers of steps to be clad with 30mm thick Pietra Serena stone