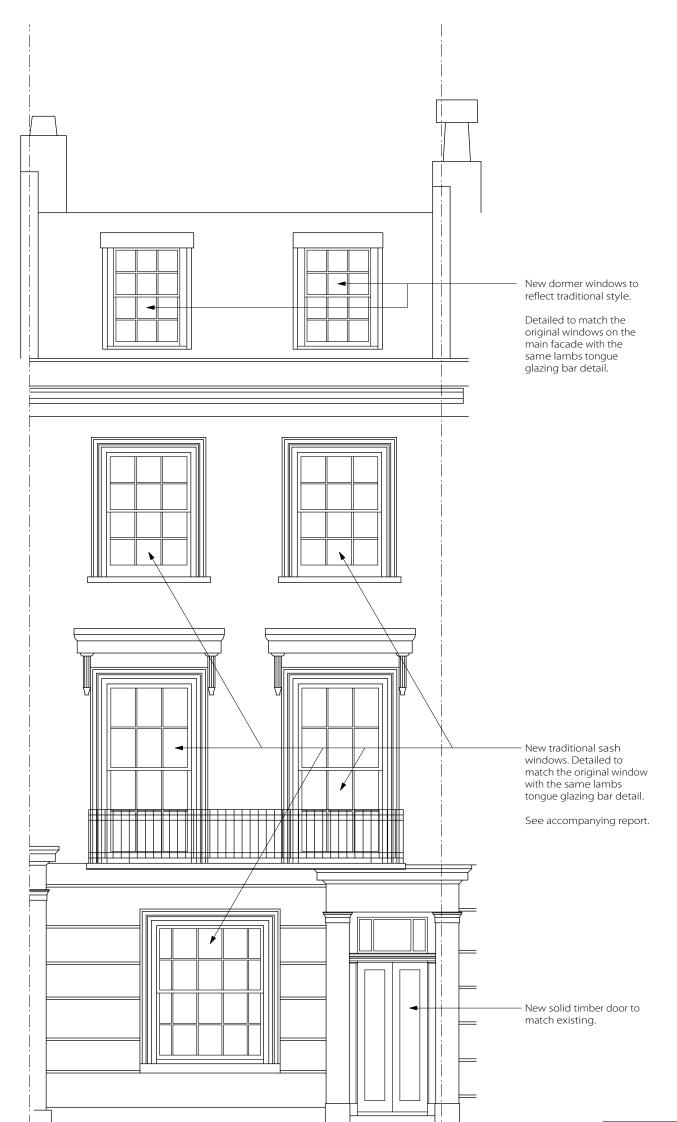

|  |  | 1m | 2m | 3m | Date: 18.12.14                                                                                                            | Scale: 1:50 @ A3                                                         |  |
|--|--|----|----|----|---------------------------------------------------------------------------------------------------------------------------|--------------------------------------------------------------------------|--|
|  |  |    |    |    | Drawing No: 1209                                                                                                          | Drawing No: 1209/AE-002A                                                 |  |
|  |  |    |    |    | Drawing Title: Proposed Rear<br>Elevation