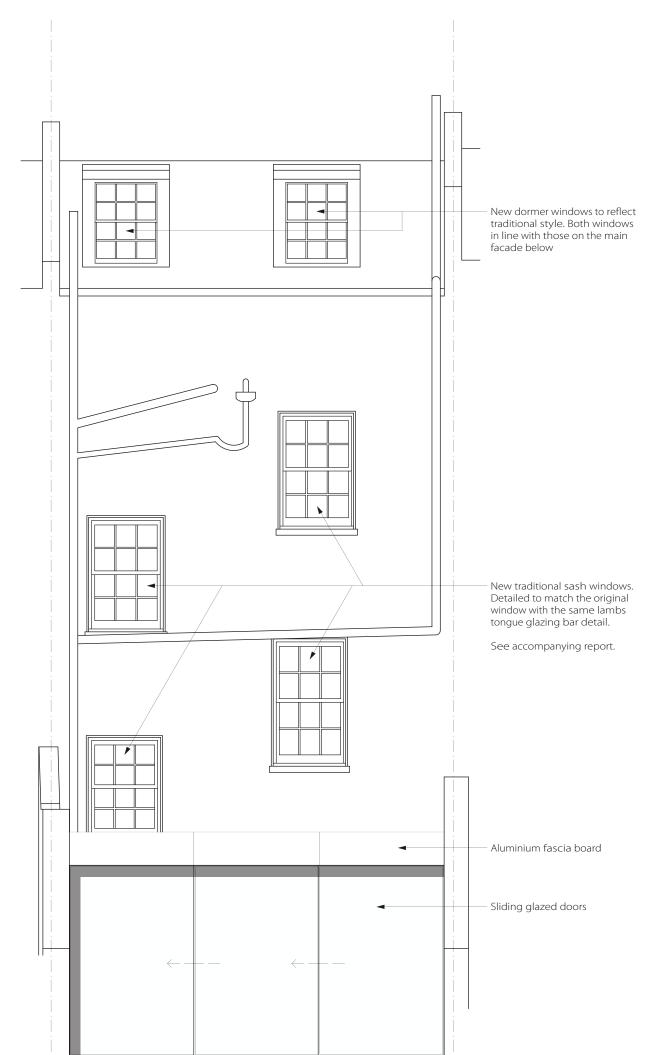

|  |  | 1m | 2m | 3m | Date: 18.12.14                                                                                                            | Scale: 1:50 @ A3                                                         |  |
|--|--|----|----|----|---------------------------------------------------------------------------------------------------------------------------|--------------------------------------------------------------------------|--|
|  |  |    |    |    | Drawing No: 1209                                                                                                          | Drawing No: 1209/AE-002A                                                 |  |
|  |  |    |    |    | Drawing Title: Proposed Rear<br>Elevation