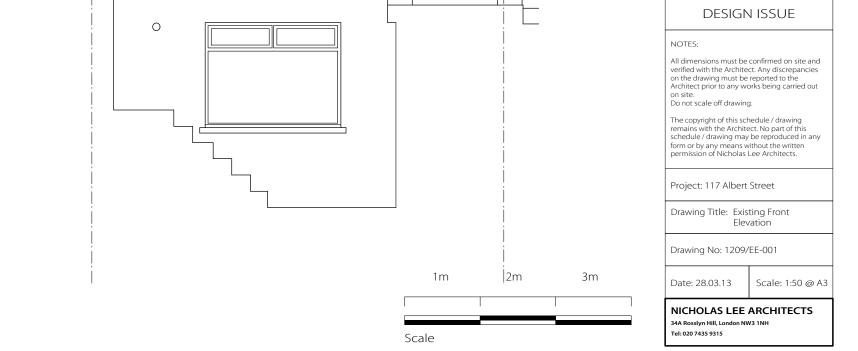

## DESIGN ISSUE

#### NOTES:

All dimensions must be confirmed on site and verified with the Architect. Any discrepancies on the drawing must be reported to the Architect prior to any works being carried out on site. Do not scale off drawing.

The copyright of this schedule / drawing remains with the Architect. No part of this schedule / drawing may be reproduced in any form or by any means without the written permission of Nicholas Lee Architects.

Project: 117 Albert Street

Drawing Title: Existing Basement Floor Plan

Drawing No: 1209/EP-001

Date: 28.03.13

Scale: 1:50 @ A3

2m 3m 

NICHOLAS LEE ARCHITECTS 34A Rosslyn Hill, London NW3 1NH Tel: 020 7435 9315