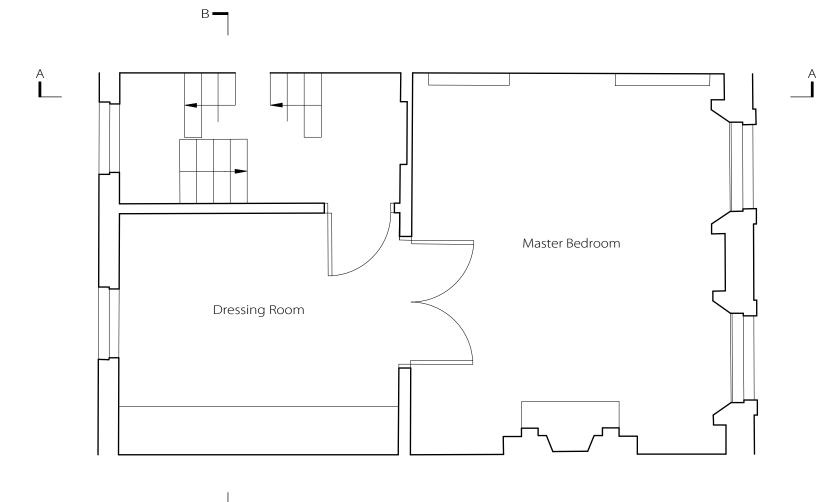

Project: 117 Albert Street

Drawing Title: Existing First Floor Plan

Drawing No: 1209/EP-003

Date: 28.03.13

Scale: 1:50 @ A3

NICHOLAS LEE ARCHITECTS 34A Rosslyn Hill, London NW3 1NH Tel: 020 7435 9315

20.00 AAD