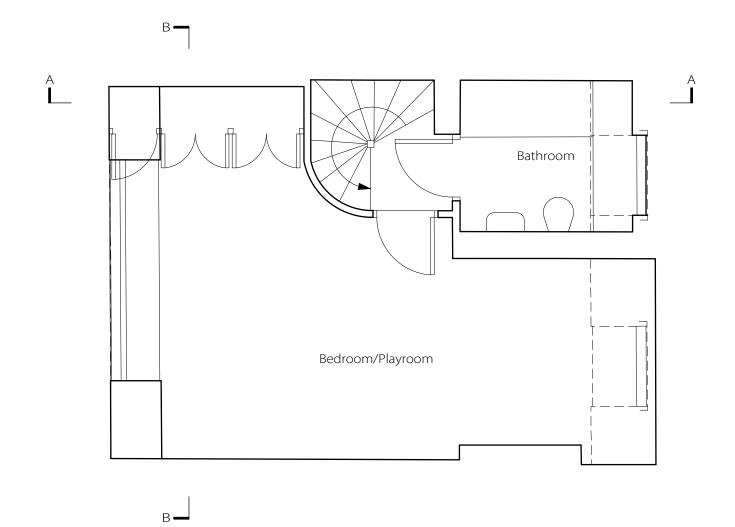

# DESIGN ISSUE

### NOTES:

All dimensions must be confirmed on site and verified with the Architect. Any discrepancies on the drawing must be reported to the Architect prior to any works being carried out on site. Do not scale off drawing.

The copyright of this schedule / drawing remains with the Architect. No part of this schedule / drawing may be reproduced in any form or by any means without the written permission of Nicholas Lee Architects.

Project: 117 Albert Street

Drawing Title: Existing Third Floor Plan

Drawing No: 1209/EP-005

Date: 28.03.13

Scale: 1:50 @ A3

NICHOLAS LEE ARCHITECTS 34A Rosslyn Hill, London NW3 1NH Tel: 020 7435 9315