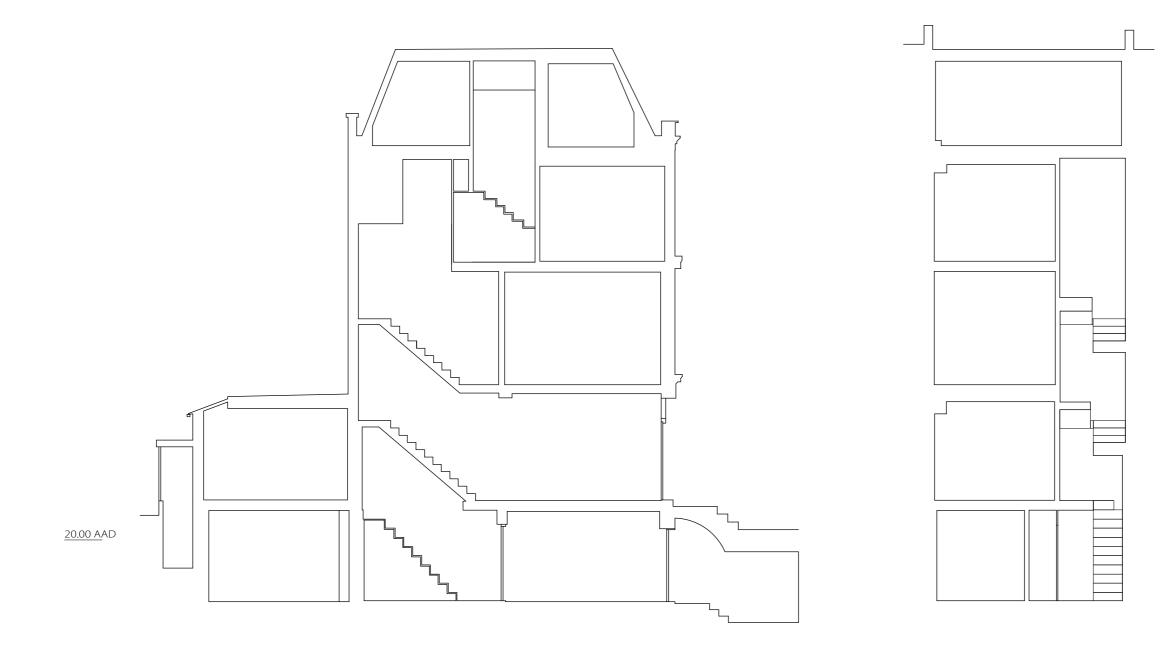

Project: 117 Albert Street

Drawing Title: Sections A-A and B-B

Drawing No: 1209/ES-001

Scale: 1:100 @ A3 Date: 28.03.13

NICHOLAS LEE ARCHITECTS 34A Rosslyn Hill, London NW3 1NH Tel: 020 7435 9315

1m

Scale

Project: 117 Albert Street

Drawing Title: Existing Second Floor Plan

Drawing No: 1209/EP-004

Date: 28.03.13

Scale: 1:50 @ A3

NICHOLAS LEE ARCHITECTS 34A Rosslyn Hill, London NW3 1NH Tel: 020 7435 9315

SECTION A-A

SECTION B-B

### <u>20.00 A</u>AD