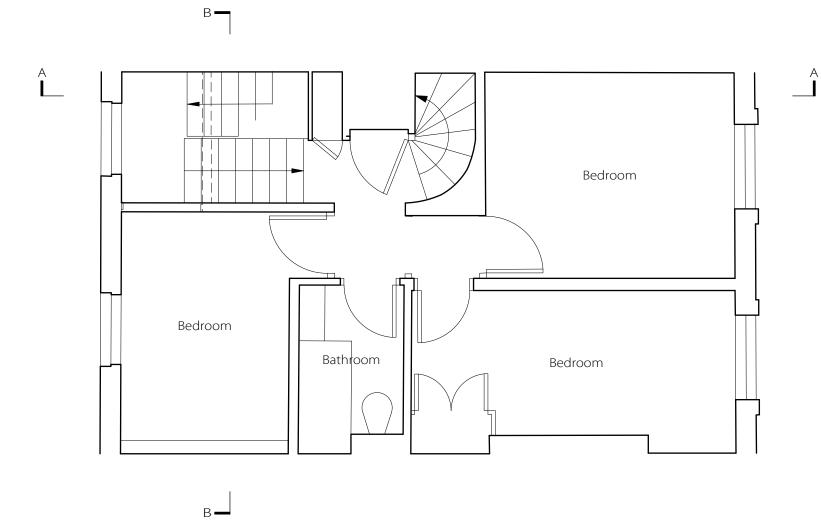

Project: 117 Albert Street

Drawing Title: Existing First Floor Plan

Drawing No: 1209/EP-003

Date: 28.03.13

Scale: 1:50 @ A3

NICHOLAS LEE ARCHITECTS 34A Rosslyn Hill, London NW3 1NH Tel: 020 7435 9315

20.00 AAD

# DESIGN ISSUE

### NOTES:

All dimensions must be confirmed on site and verified with the Architect. Any discrepancies on the drawing must be reported to the Architect prior to any works being carried out on site. Do not scale off drawing.

The copyright of this schedule / drawing remains with the Architect. No part of this schedule / drawing may be reproduced in any form or by any means without the written permission of Nicholas Lee Architects.