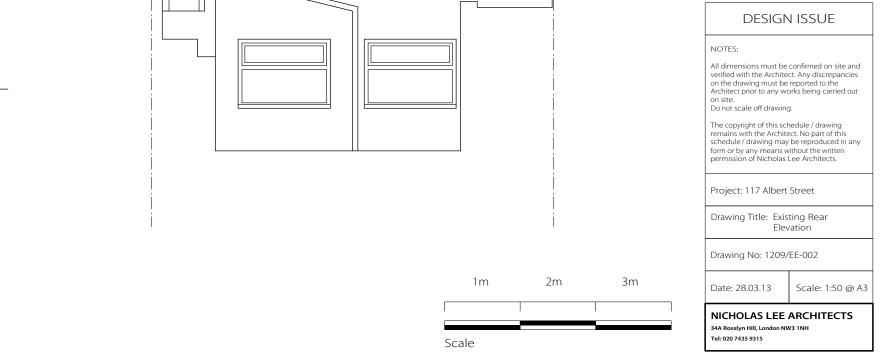

## DESIGN ISSUE

#### NOTES:

All dimensions must be confirmed on site and verified with the Architect. Any discrepancies on the drawing must be reported to the Architect prior to any works being carried out on site. Do not scale off drawing.

The copyright of this schedule / drawing remains with the Architect. No part of this schedule / drawing may be reproduced in any form or by any means without the written permission of Nicholas Lee Architects.

Project: 117 Albert Street

Drawing Title: Sections A-A and B-B

Drawing No: 1209/ES-001

Scale: 1:100 @ A3 Date: 28.03.13

NICHOLAS LEE ARCHITECTS 34A Rosslyn Hill, London NW3 1NH Tel: 020 7435 9315

1m

Scale