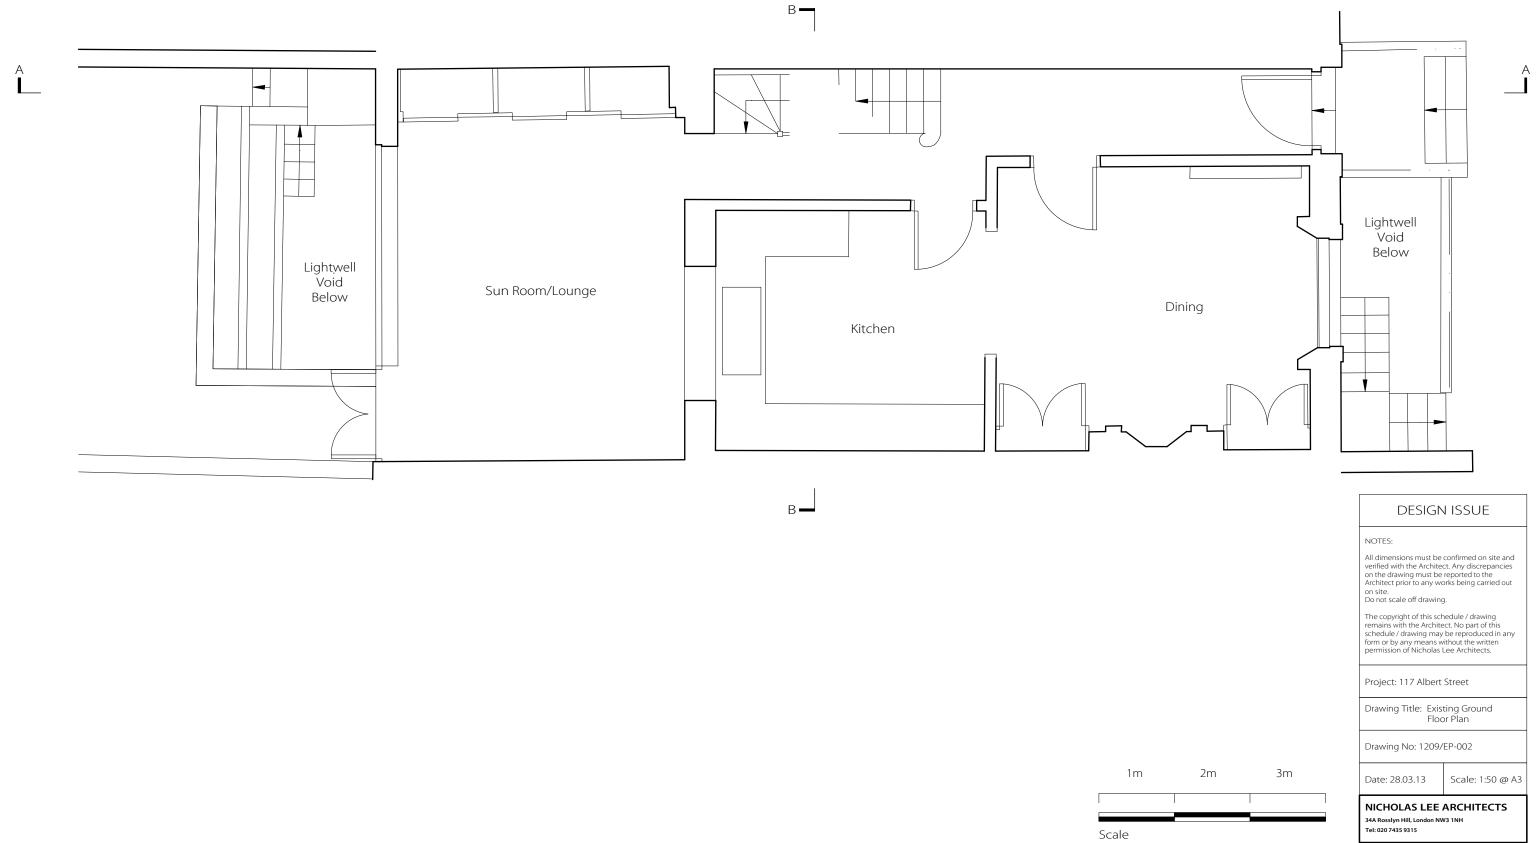

# DESIGN ISSUE

### NOTES:

All dimensions must be confirmed on site and verified with the Architect. Any discrepancies on the drawing must be reported to the Architect prior to any works being carried out on site. Do not scale off drawing.

The copyright of this schedule / drawing remains with the Architect. No part of this schedule / drawing may be reproduced in any form or by any means without the written permission of Nicholas Lee Architects.

Project: 117 Albert Street

Drawing Title: Existing First Floor Plan

Drawing No: 1209/EP-003

Date: 28.03.13

Scale: 1:50 @ A3

NICHOLAS LEE ARCHITECTS 34A Rosslyn Hill, London NW3 1NH Tel: 020 7435 9315

20.00 AAD