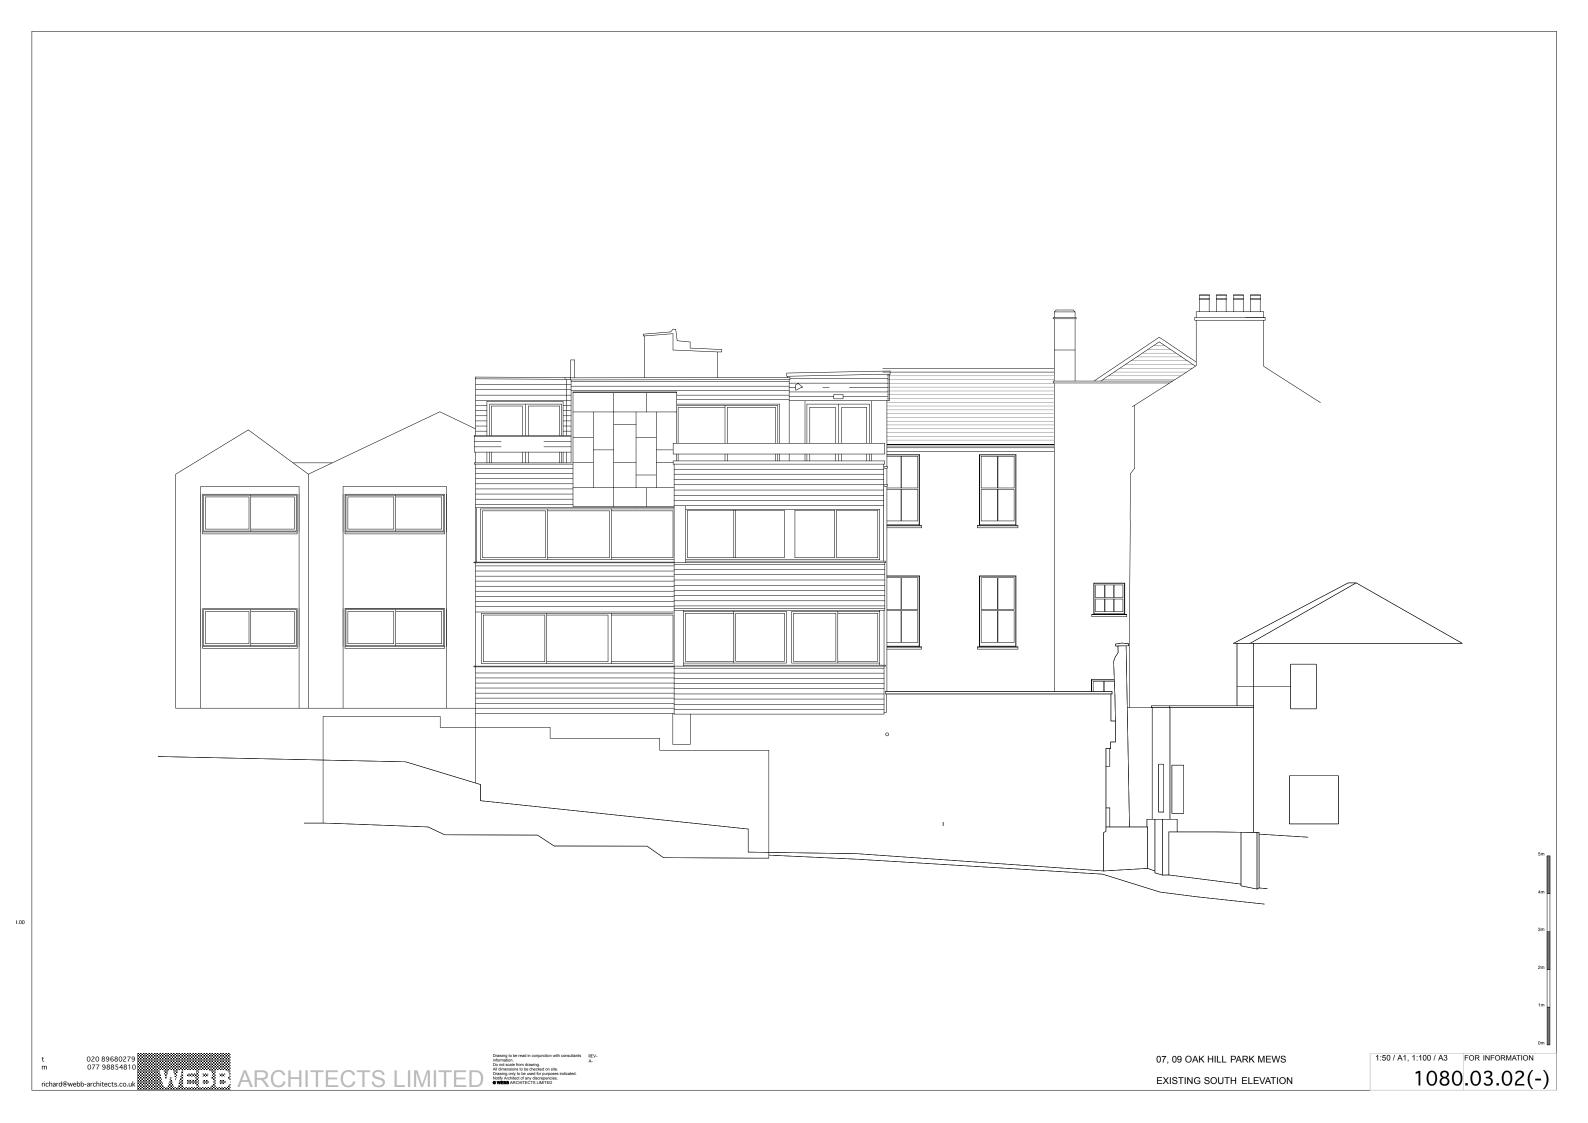

1080.03.01(-)

07, 09 OAK HILL PARK MEWS
EXISTING WEST ELEVATION

1:50 / A1, 1:100 / A3 FOR INFORMATION

1080.03.04(-)

t 020 89680279 m 077 98854810 richard@webb-architects.co.uk Drawing to be read in conjunction with o information.

Do not scale from drawing.

All dimensions to be checked on site. Drawing only to be used for purposes in Notify Architect of any discrepencies.

• WHERD ARCHITECTS LIMITED

ed, windows revised M- 20.1 e revised, extension e option added, 2nd ndows revised 07, 09 OAK HILL PARK MEWS PROPOSED NORTH ELEVATION 1:50 / A1, 1:100 / A3 FOR INFORMATION