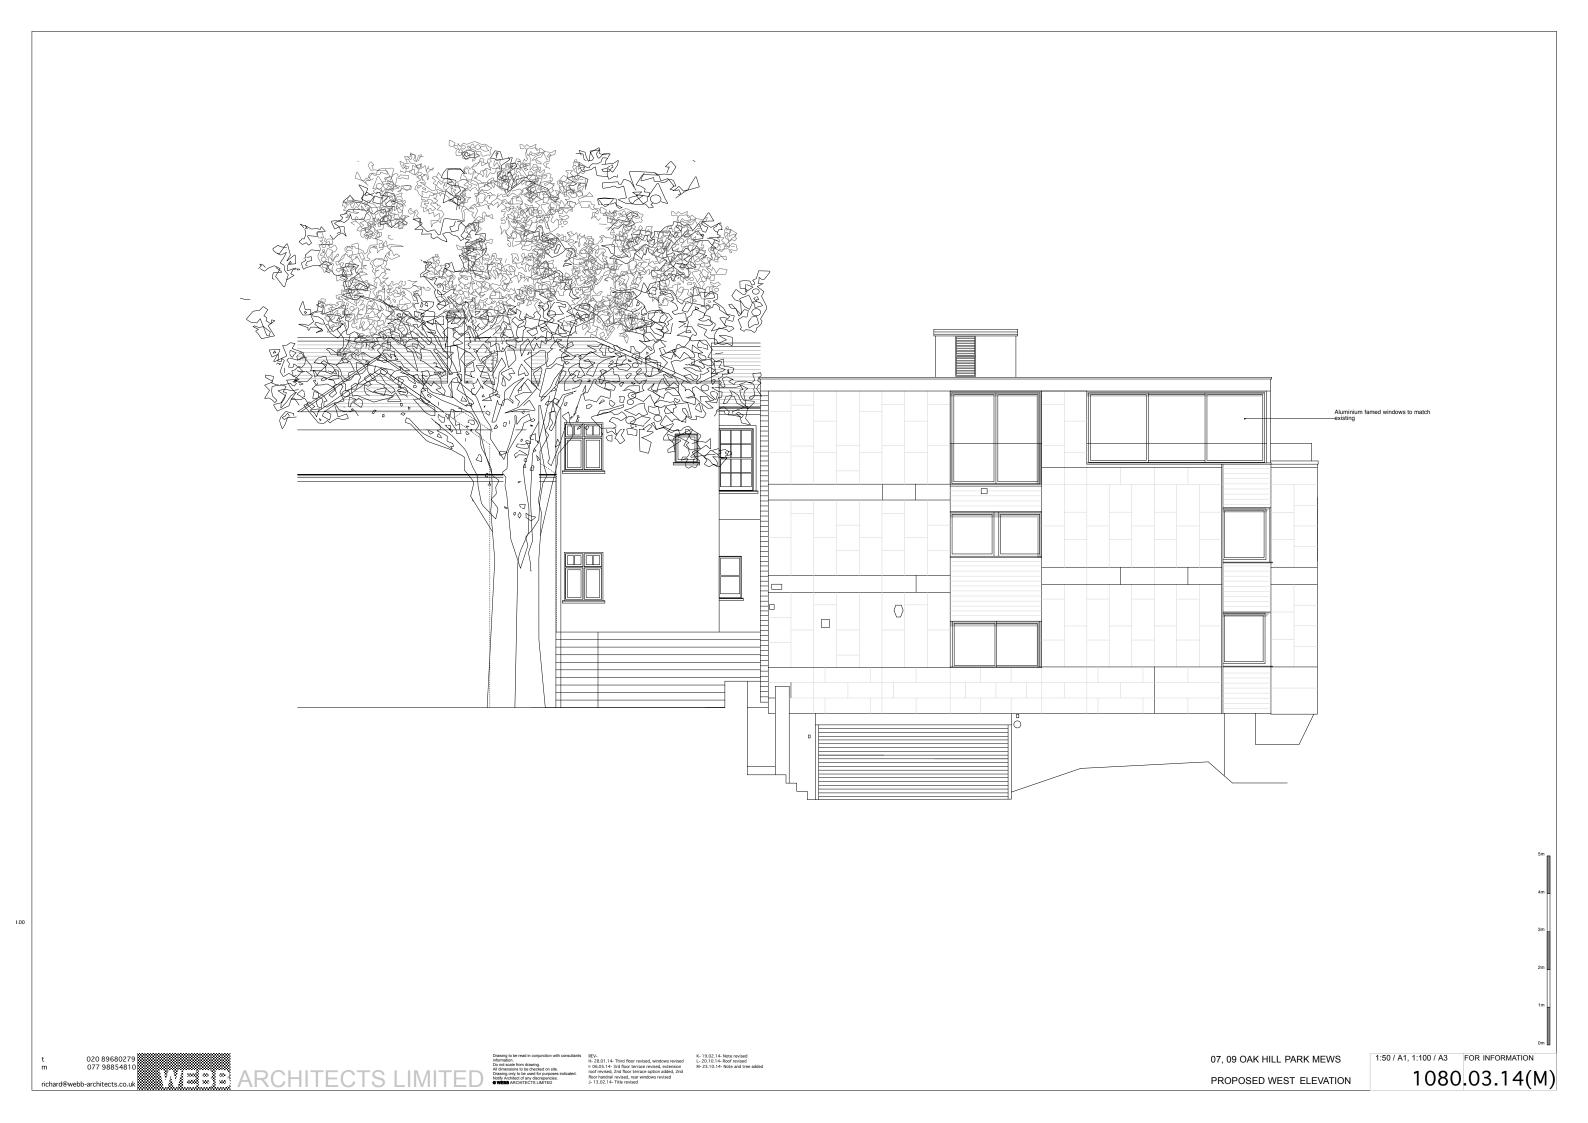

1080.03.01(-)

07, 09 OAK HILL PARK MEWS
EXISTING WEST ELEVATION

1:50 / A1, 1:100 / A3 FOR INFORMATION

1080.03.04(-)

t 020 89680279 m 077 98854810 richard@webb-architects.co.uk Drawing to be read in conjunction with o information.

Do not scale from drawing.

All dimensions to be checked on site. Drawing only to be used for purposes in Notify Architect of any discrepencies.

• WHERD ARCHITECTS LIMITED

ed, windows revised M- 20.1 e revised, extension e option added, 2nd ndows revised 07, 09 OAK HILL PARK MEWS PROPOSED NORTH ELEVATION 1:50 / A1, 1:100 / A3 FOR INFORMATION