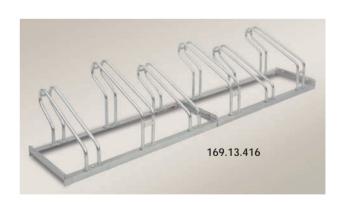

## **Single Sided Bike Racks**

- Hot Dip Galvanised steel construction for long life
- Accepts tyre widths up to 55mm
- Accessible from one side only
- Easy self assembly, can be joined together to form long runs

| NO. OF<br>BIKES | BIKE CENTRES<br>(mm) | DIMENSIONS<br>W x D x H (mm) | ORDER<br>REF | PRICE   |         |         |  |
|-----------------|----------------------|------------------------------|--------------|---------|---------|---------|--|
|                 |                      |                              |              |         |         | 6+      |  |
| 2               | 350                  | 700 x 550 x 415              | 169.19.379   | £38.75  | £37.78  | £36.81  |  |
| 3               | 350                  | 1050 x 550 x 415             | 169.17.164   | £54.50  | £53.14  | £51.78  |  |
| 4               | 350                  | 1400 x 550 x 415             | 169.14.842   | £75.70  | £73.81  | £71.92  |  |
| 5               | 350                  | 1750 x 550 x 415             | 169.13.432   | £90.95  | £88.68  | £86.40  |  |
| 6               | 350                  | 2100 x 550 x 415             | 169.13.416   | £105.80 | £103.16 | £100.51 |  |