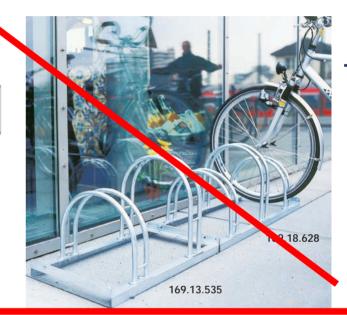

Easy and cost effective bicycle parking for 2 to 6 cyc

- Hot Dip Galvanised steel construction for long life
- Accepts tyre widths up to 55mm
- · Accessible from two sides for optimum bike storage
- Easy self assembly
- Can be joined together to grate long runs of cycle storage

| NO OF                                | DIVE OFNE     | DIMENCIONS                               | ODDED      | PRICE  |        |        |  |
|--------------------------------------|---------------|------------------------------------------|------------|--------|--------|--------|--|
| NO. OF<br>BIKES                      | BIKE CENT (ES | DIMENSIONS ORDER _<br>W x D x H (mm) REF |            | 1 – 2  | 3 - 5  | 6+     |  |
| 2                                    | 350           | 700 x 390 x 415                          | 169.13.535 | £36.50 | £35.59 | £34.68 |  |
| 2                                    | 350           | 1050 x 390 x 415                         | 169.18.628 | £50.90 | £49.63 | £48.36 |  |
| 4                                    | 350           | 1400 x 390 x 415                         | 169.15.104 | £67.80 | £66.11 | £64.41 |  |
| 5                                    | 350           | 1750 x 390 x 415                         | 169.14.981 | £82.75 | £80.68 | £78.61 |  |
| 6                                    | 350           | 2100 x 390 x 415                         | 169.15.566 | £99.65 | £97.16 | £94.67 |  |
| 1. 2 working days. Accomply required |               |                                          |            |        |        |        |  |