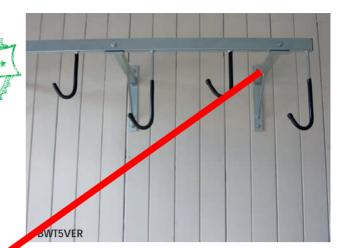

## Vertical Cycle Racks

- ble of storing from 4 to 6 cycles vertically
- Zinc pland for extra corrosion resistance
- Supplied win 2 heavy duty mounting brackets and all fixings for easy in tallation
- Utilize available walk ace when floor space is limited
- Each wheel hanging how supplied with plastic coating to avoid rim scratches

| NO. OF | DIMENSIONS       | ORDER      | PRICE  |        |        |  |
|--------|------------------|------------|--------|--------|--------|--|
| BIKES  | W x D x H (mm)   | REF        |        |        | 6+     |  |
| 4      | 750 x 400 x 290  | BWT4VER    | £35.15 | £32.51 | £30.76 |  |
| 5      | 930 x 400 x 290  | BWT5VER    | £37.50 | 24.69  | £32.81 |  |
| 6      | 1120 x 400 x 290 | BWT6VER    | £41.90 | £38.7  | £36.66 |  |
|        | 1-3 working days | <b>***</b> |        |        |        |  |