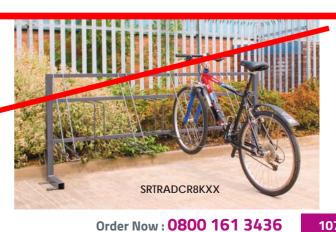

## Traditional Cycle Racks

- Sturdy single sided twin-level bike racks for 6 or 8 bikes
- Use freestanding or in Cycle Shelters
- Bikes held upright by slots / hoops that grip wheels
- All metal parts powder coated in dark grey RAL7024 for weather resistance
- All welded steel construction delivered ready to use

| NUMBER<br>OF CYCLES | BIKE CENTRES (mm) | DIMENSIONS<br>L x D x H (mm) | ORDEP        | PRICE 1-2 3-5 6+ |         | 6+      |
|---------------------|-------------------|------------------------------|--------------|------------------|---------|---------|
| 6                   | 300               | 1752 Jou x 935               | SRTRADCR6KXX | £202.05          | £197.00 | £191.95 |
| 8                   | 00                | 2352 x 600 x 935             | SRTRADCR8KXX | £252.50          | £246.19 | £239.88 |