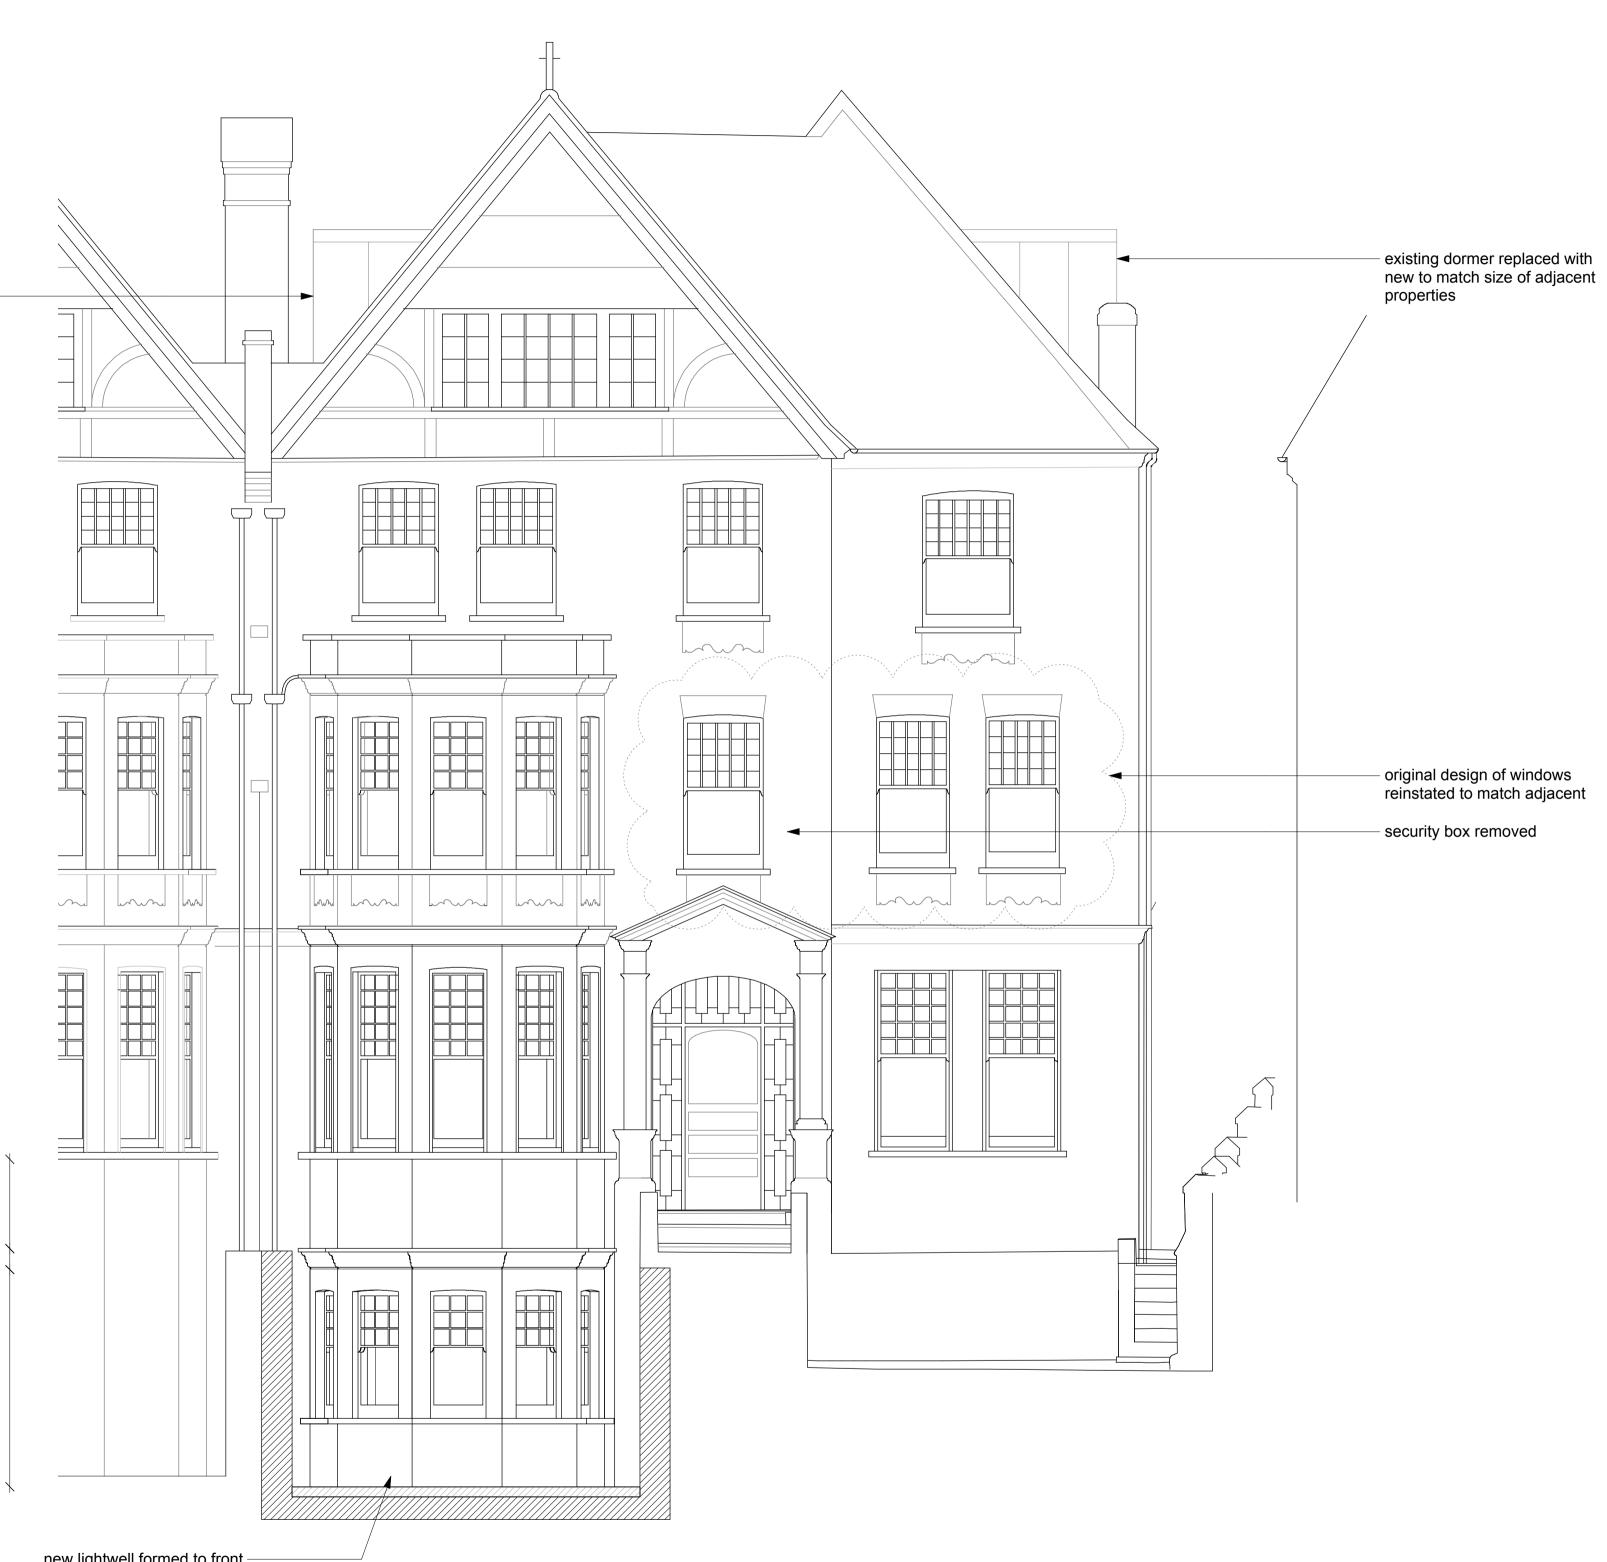

Brickwork (existing)

Render

Cornice (as that at second floor, floor level)

existing dormer replaced – with new to match size of

adjacent properties

PLANNING

original design of windows reinstated to match adjacent

| T +44(0)20 8960 5550        |
|-----------------------------|
| F +44(0)20 8969 8668        |
| mail@stiffandtrevillion.com |
| www.stiffandtrevillion.com  |

| Project | 4 WEDD<br>LONDOI | ERBURN ROAD<br>N NW3 |           |
|---------|------------------|----------------------|-----------|
| Drawing | FRONT<br>AS PRO  | ELEVATION<br>POSED   |           |
| Project | No               | Drawing No           | Revision  |
|         | 3786             | 2 085 01             | Α         |
| Scale   | 1:100 @ A1       | Date JULY 2014       | Revised - |