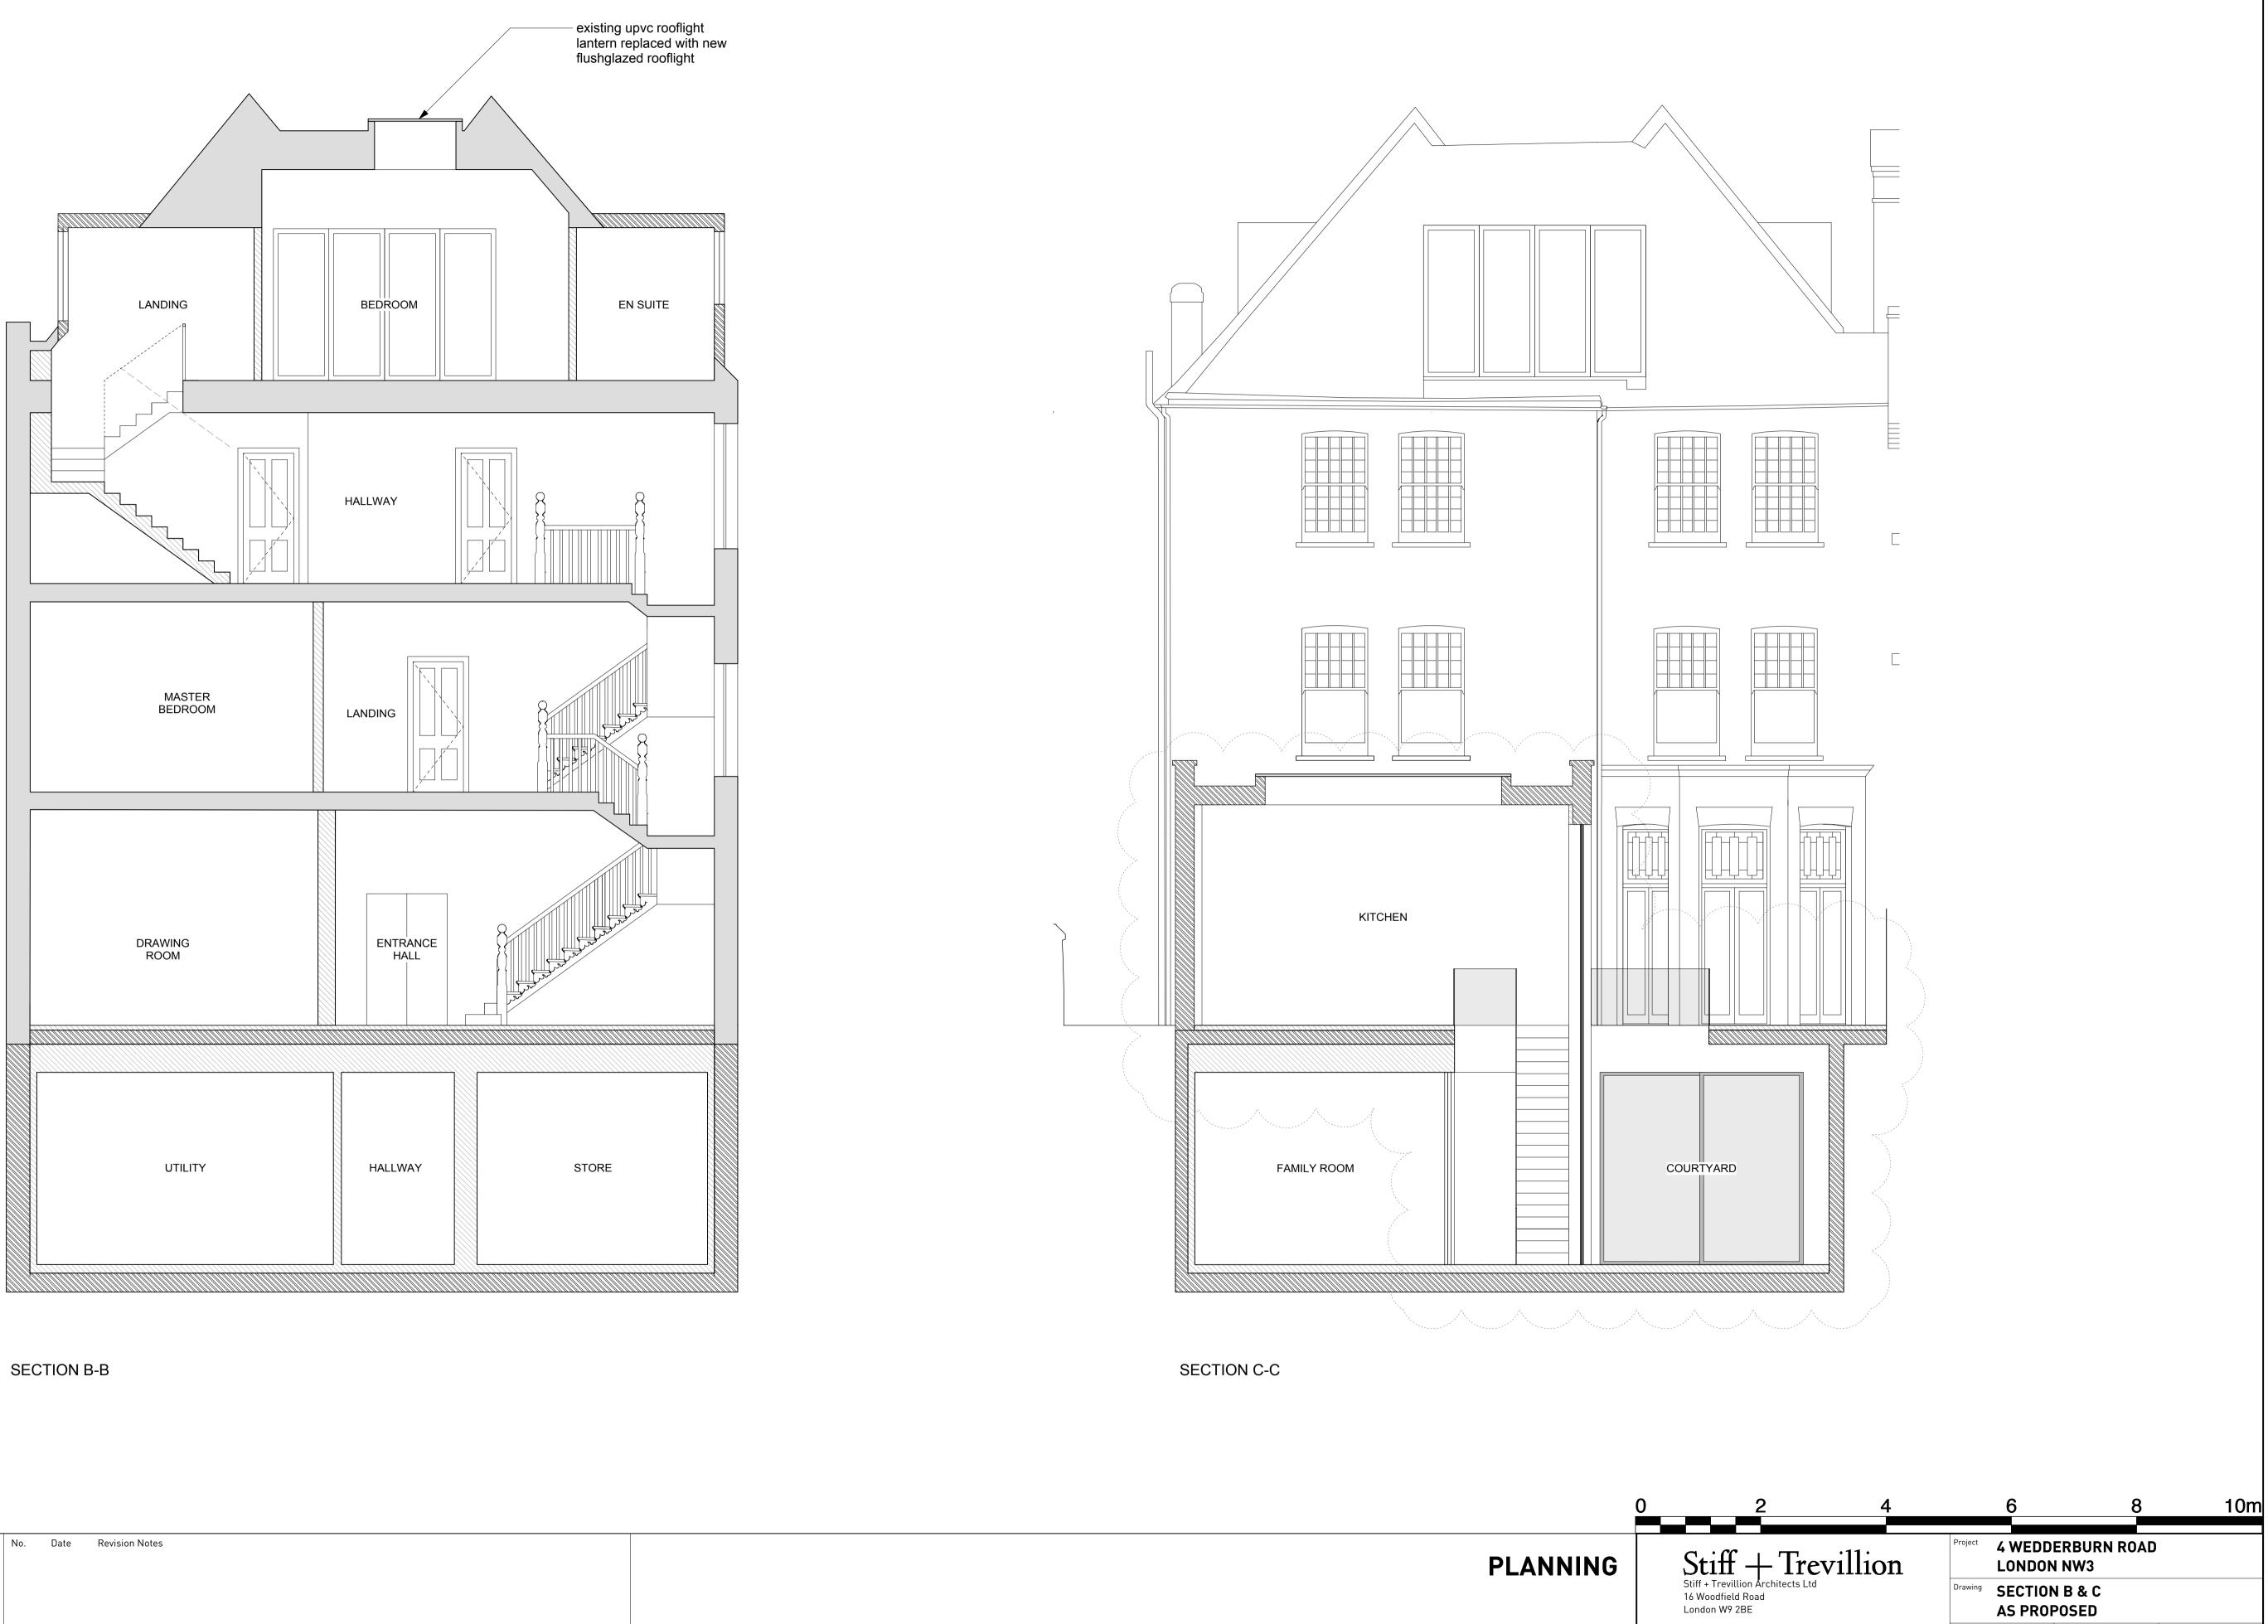

| Project 4 WEDDERBURN ROAD<br>LONDON NW3 |                          |                |           |  |  |
|-----------------------------------------|--------------------------|----------------|-----------|--|--|
| Drawing SECTION A & D<br>AS PROPOSED    |                          |                |           |  |  |
| Project No                              |                          | Drawing No     | Revision  |  |  |
|                                         | 3786                     | 2 090 01       | Α         |  |  |
| Scale                                   | 1:100 @ A1<br>1:200 @ A3 | Date JULY 2014 | Revised - |  |  |