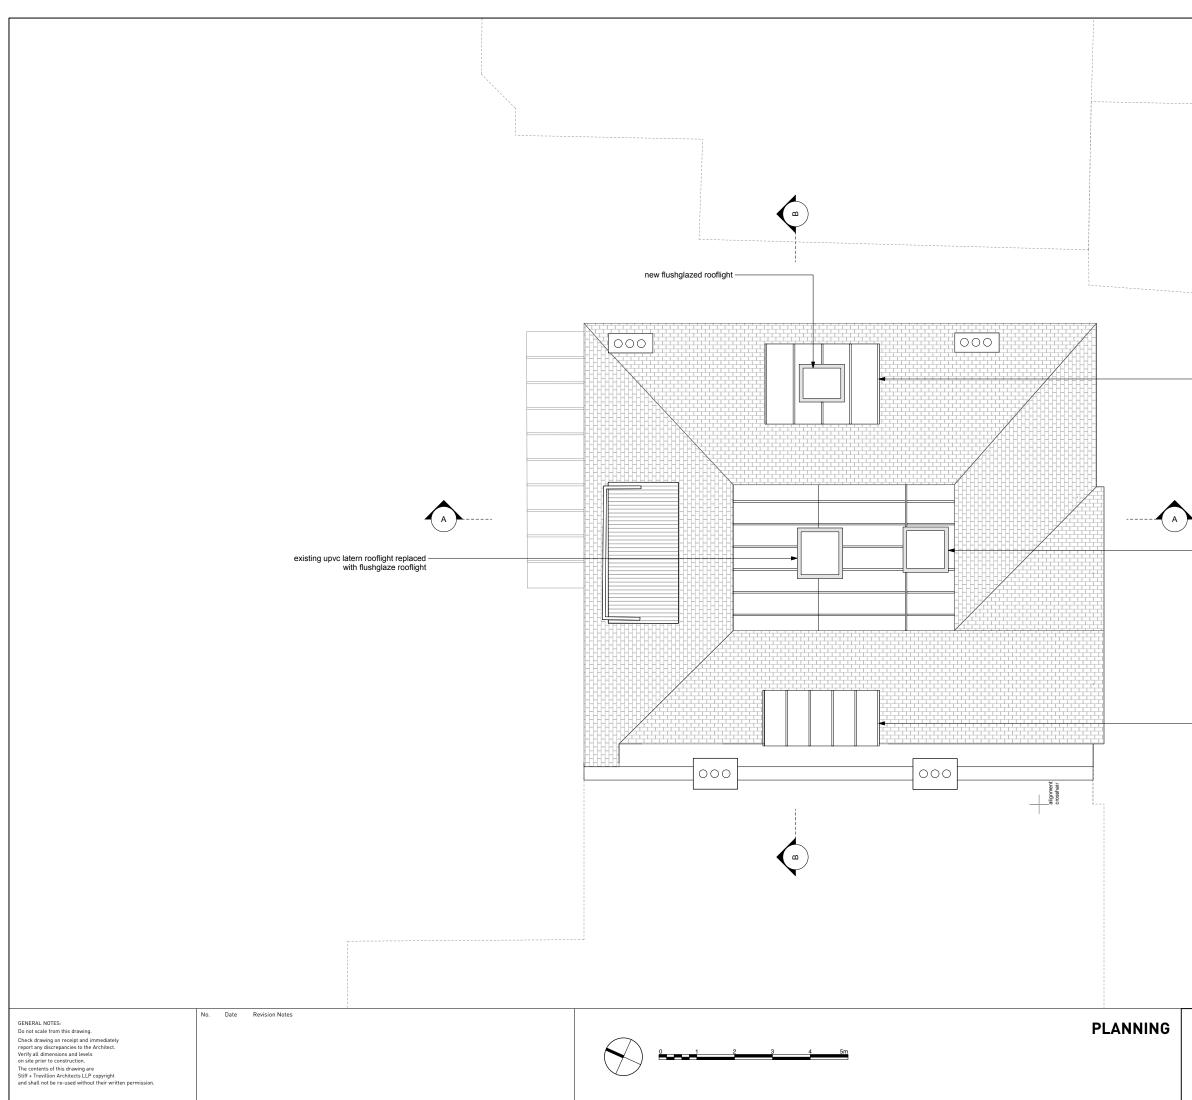

existing dormer replaced with new to match size of adjacent properties

- new flushglaze rooflight

existing dormer replaced with new to match size of adjacent properties

## Stiff + Trevillion Architects Ltd 16 Woodfield Road London W9 2BE

| Project    | 4 WEDD<br>London       | ERBURN ROAD<br>I NW3 |           |
|------------|------------------------|----------------------|-----------|
| Drawing    | ROOF PL<br>AS PROF     |                      |           |
| Project No |                        | Drawing No           | Revision  |
| 3          | 786                    | 2 005 07             |           |
|            | 1:50 @ A1<br>:100 @ A3 | Date JULY 2014       | Revised - |