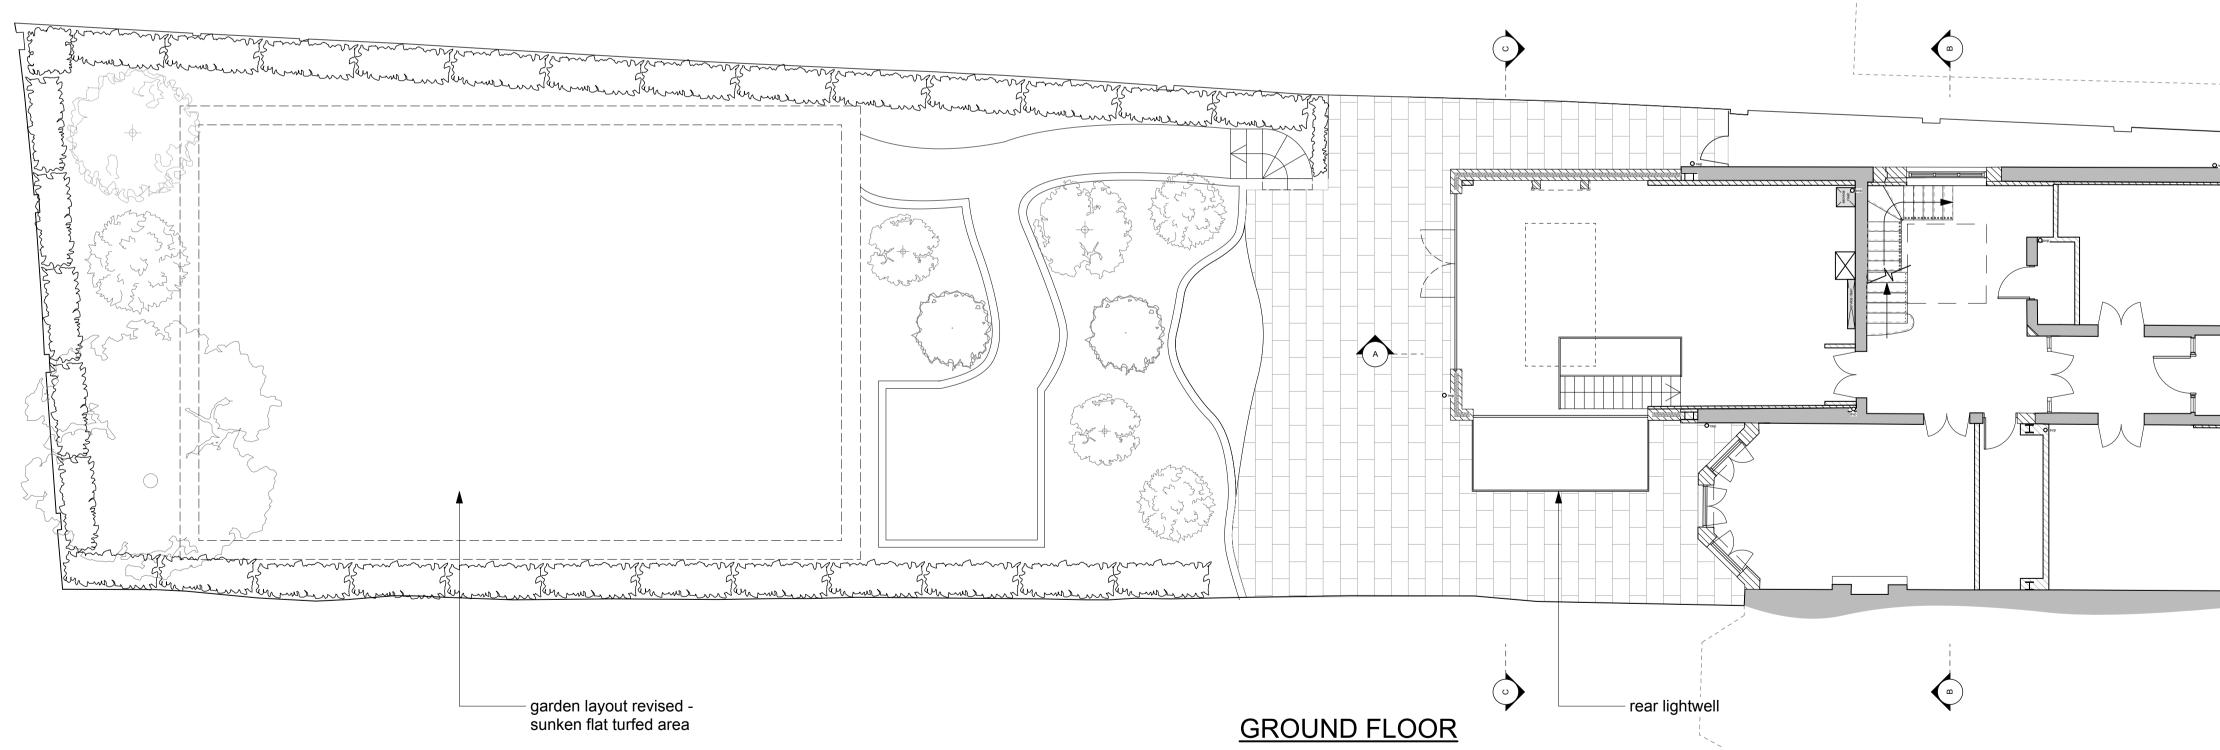

new lightwell formed to front -with new basement window to match neighbouring property (no. 6)

GENERAL NOTES: Do not scale from this drawing. Check drawing on receipt and immediately report any discrepancies to the Architect. Verify all dimensions and levels on site prior to construction. The contents of this drawing are Stiff + Trevillion Architects LLP copyright and shall not be re-used without their written permission. No. Date **Revision Notes** 