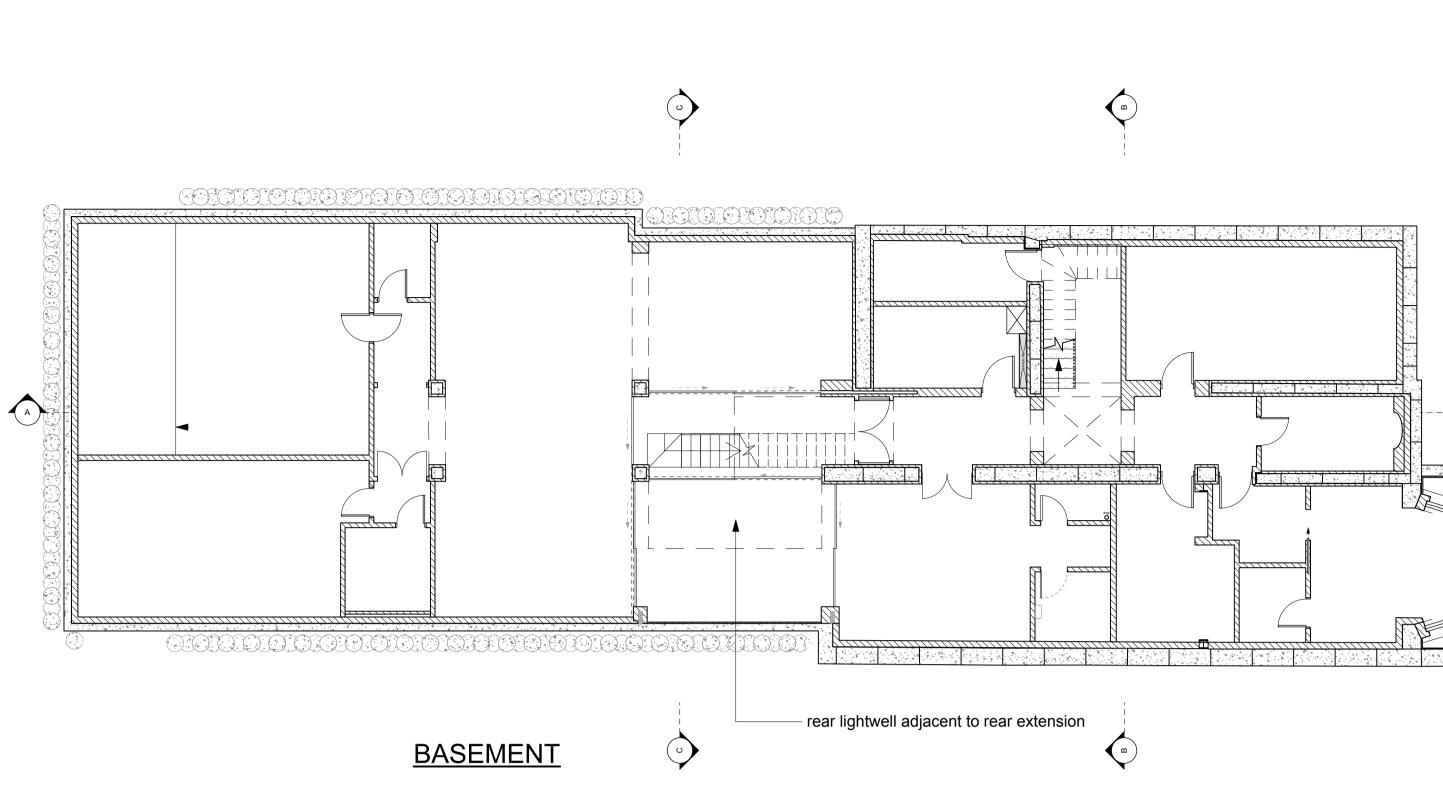

new lightwell formed to front -with new basement window to match neighbouring property (no. 6)

GENERAL NOTES: Do not scale from this drawing. Check drawing on receipt and immediately report any discrepancies to the Architect. Verify all dimensions and levels on site prior to construction. The contents of this drawing are Stiff + Trevillion Architects LLP copyright and shall not be re-used without their written permission. No. Date **Revision Notes** 