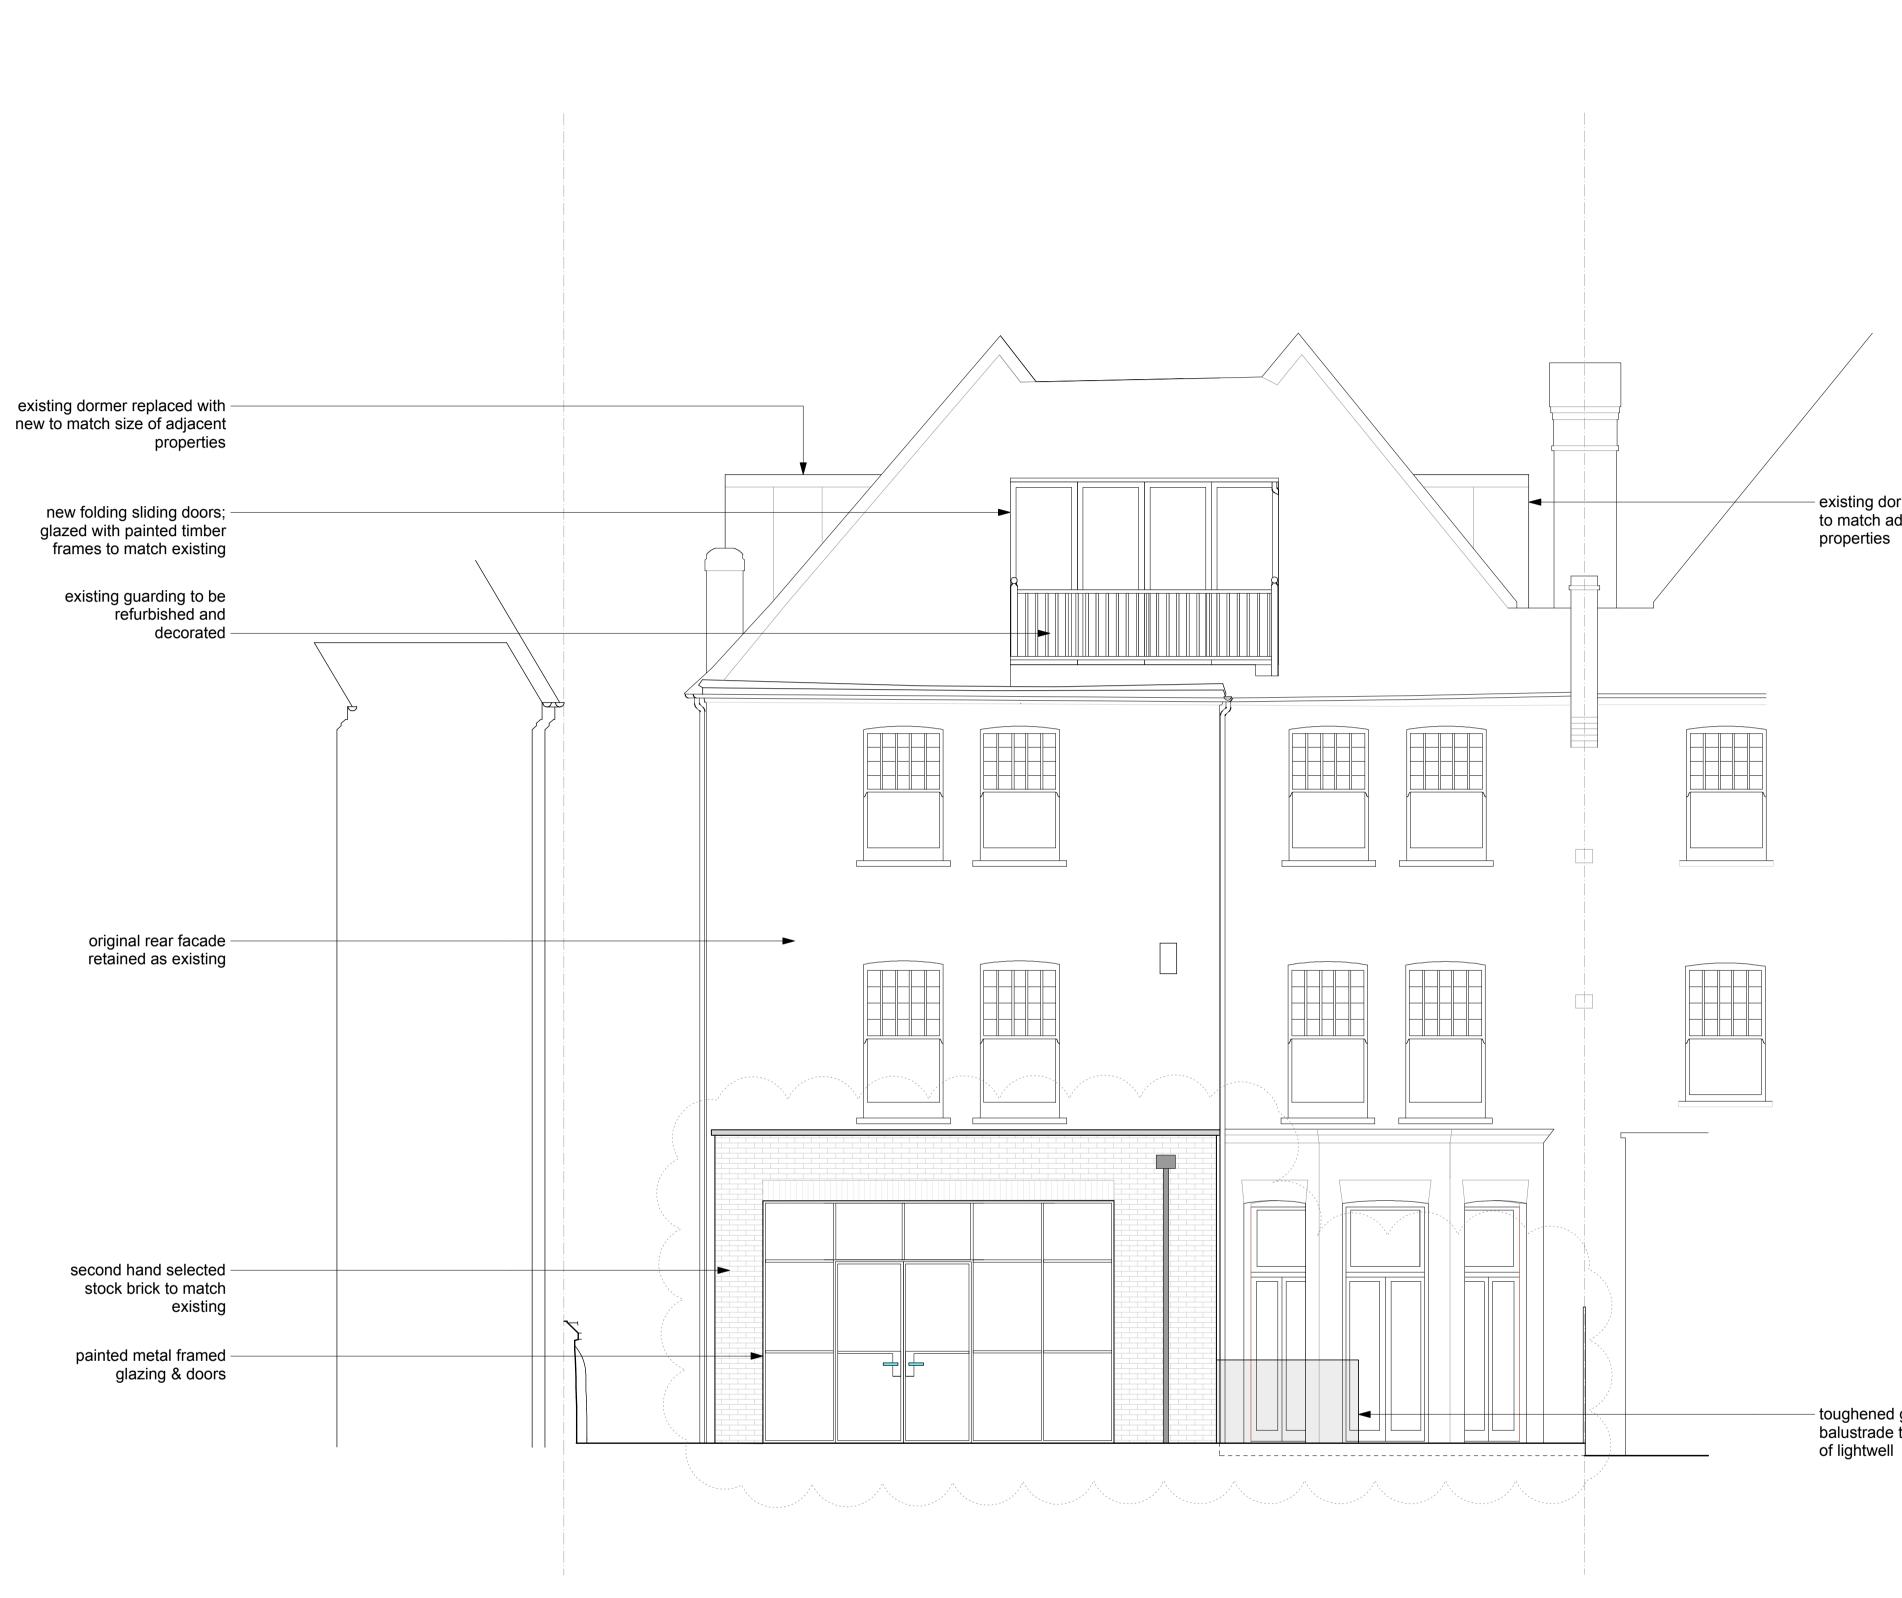

PLANNING

existing dormer enlarged to match adjacent

toughened glass
balustrade to perimeter

Stiff + Trevillion Architects Ltd 16 Woodfield Road London W9 2BE

T +44(0)20 8960 5550 F +44(0)20 8969 8668 mail@stiffandtrevillion.com www.stiffandtrevillion.com

**4 WEDDERBURN ROAD** Project LONDON NW3 Drawing **REAR ELEVATION** AS PROPOSED Project No Drawing No Revision 2 085 02

3786 Scale 1:100 @ A1 1:200 @ A3

Date JULY 2014

Α Revised

T +44(0)20 8960 5550 F +44(0)20 8969 8668 mail@stiffandtrevillion.com www.stiffandtrevillion.com

PLANNING

 second hand selected stock brick to new rear extension to match the existing building

| Project 4 WEDDERBURN ROAD<br>LONDON NW3 |                          |                |           |  |  |  |
|-----------------------------------------|--------------------------|----------------|-----------|--|--|--|
| Drawing SIDE ELEVATION<br>AS PROPOSED   |                          |                |           |  |  |  |
| Project No                              |                          | Drawing No     | Revision  |  |  |  |
|                                         | 3786                     | 2 085 03       | Α         |  |  |  |
| Scale                                   | 1:100 @ A1<br>1:200 @ A3 | Date JULY 2014 | Revised - |  |  |  |