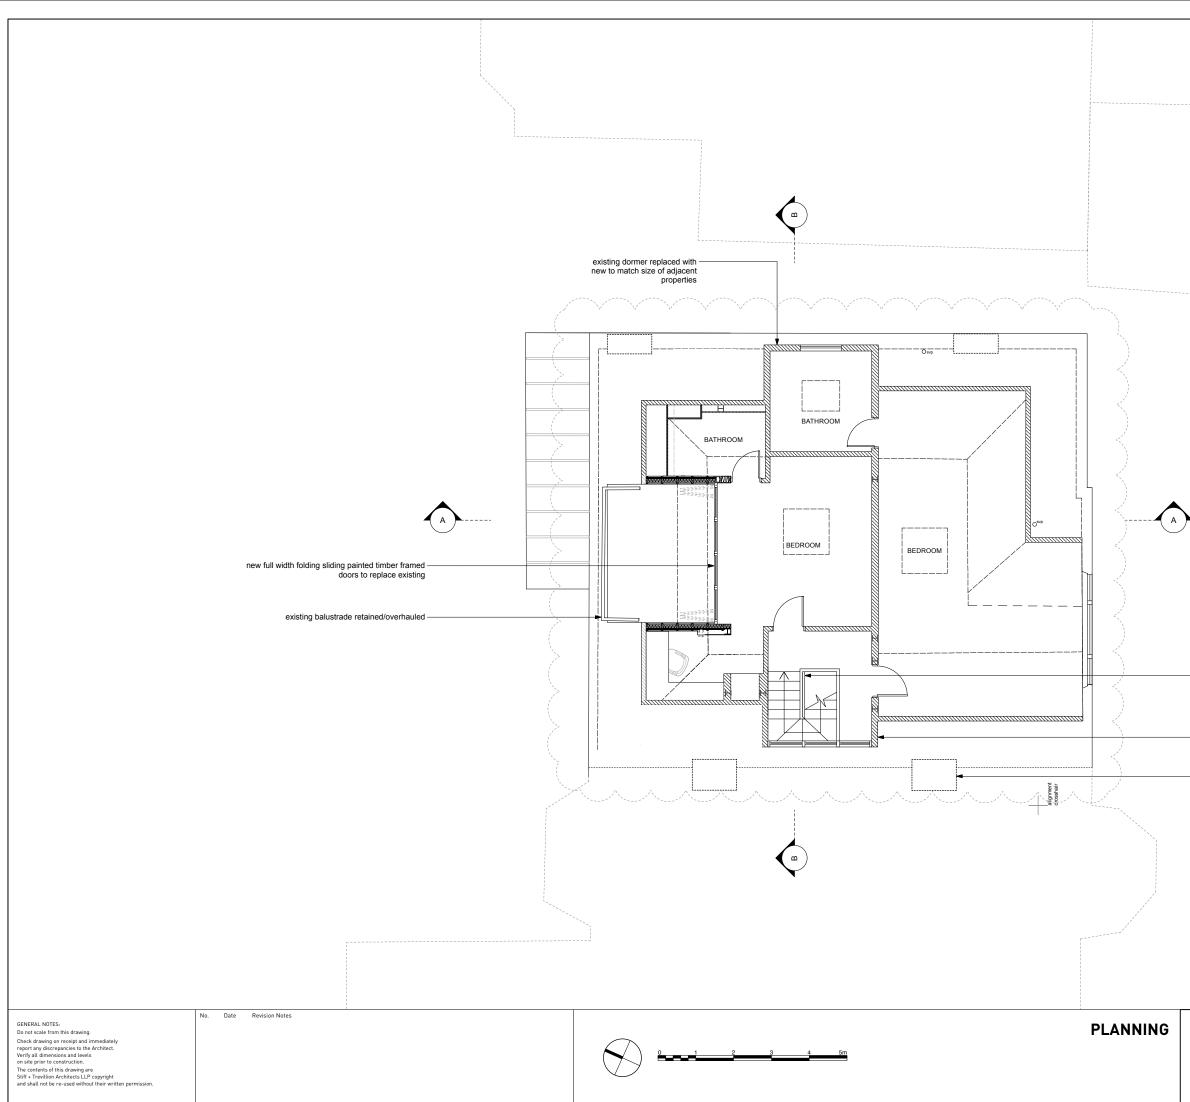

- revised internal layout

new stair to attic

Stiff + Trevillion Architects Ltd 16 Woodfield Road London W9 2BE

| T +44(0)20 8960 5550        |
|-----------------------------|
| F +44(0)20 8969 8668        |
| mail@stiffandtrevillion.com |
| www.stiffandtrevillion.com  |

- new stair to attic

existing dormer replaced with new to match size of adjacent properties

- existing chimney stack

## Stiff + Trevillion Architects Ltd 16 Woodfield Road London W9 2BE

| Project 4 WEDD<br>LONDO       | ERBURN ROAD<br>N NW3 |           |
|-------------------------------|----------------------|-----------|
| Drawing THIRD F<br>AS PRO     |                      |           |
| Project No                    | Drawing No           | Revision  |
| 3786                          | 2 005 05             | Α         |
| 1:50 @ A1<br>Scale 1:100 @ A3 | Date JULY 2014       | Revised - |