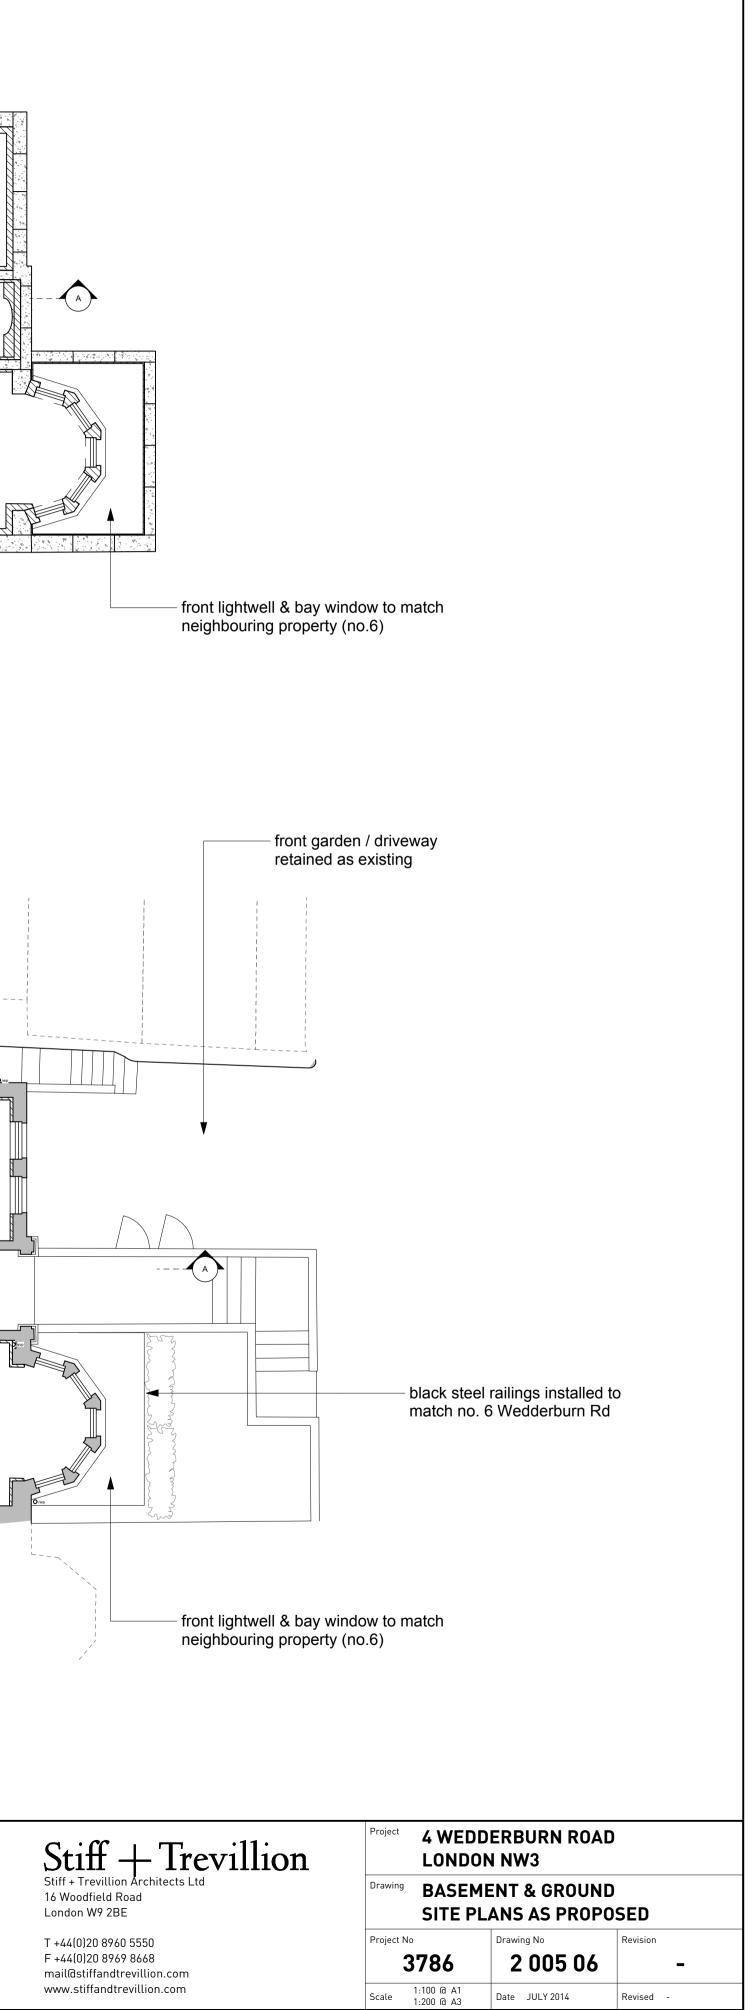

new lightwell formed to front -with new basement window to match neighbouring property (no. 6)

GENERAL NOTES: Do not scale from this drawing. Check drawing on receipt and immediately report any discrepancies to the Architect. Verify all dimensions and levels on site prior to construction. The contents of this drawing are Stiff + Trevillion Architects LLP copyright and shall not be re-used without their written permission. No. Date **Revision Notes** 