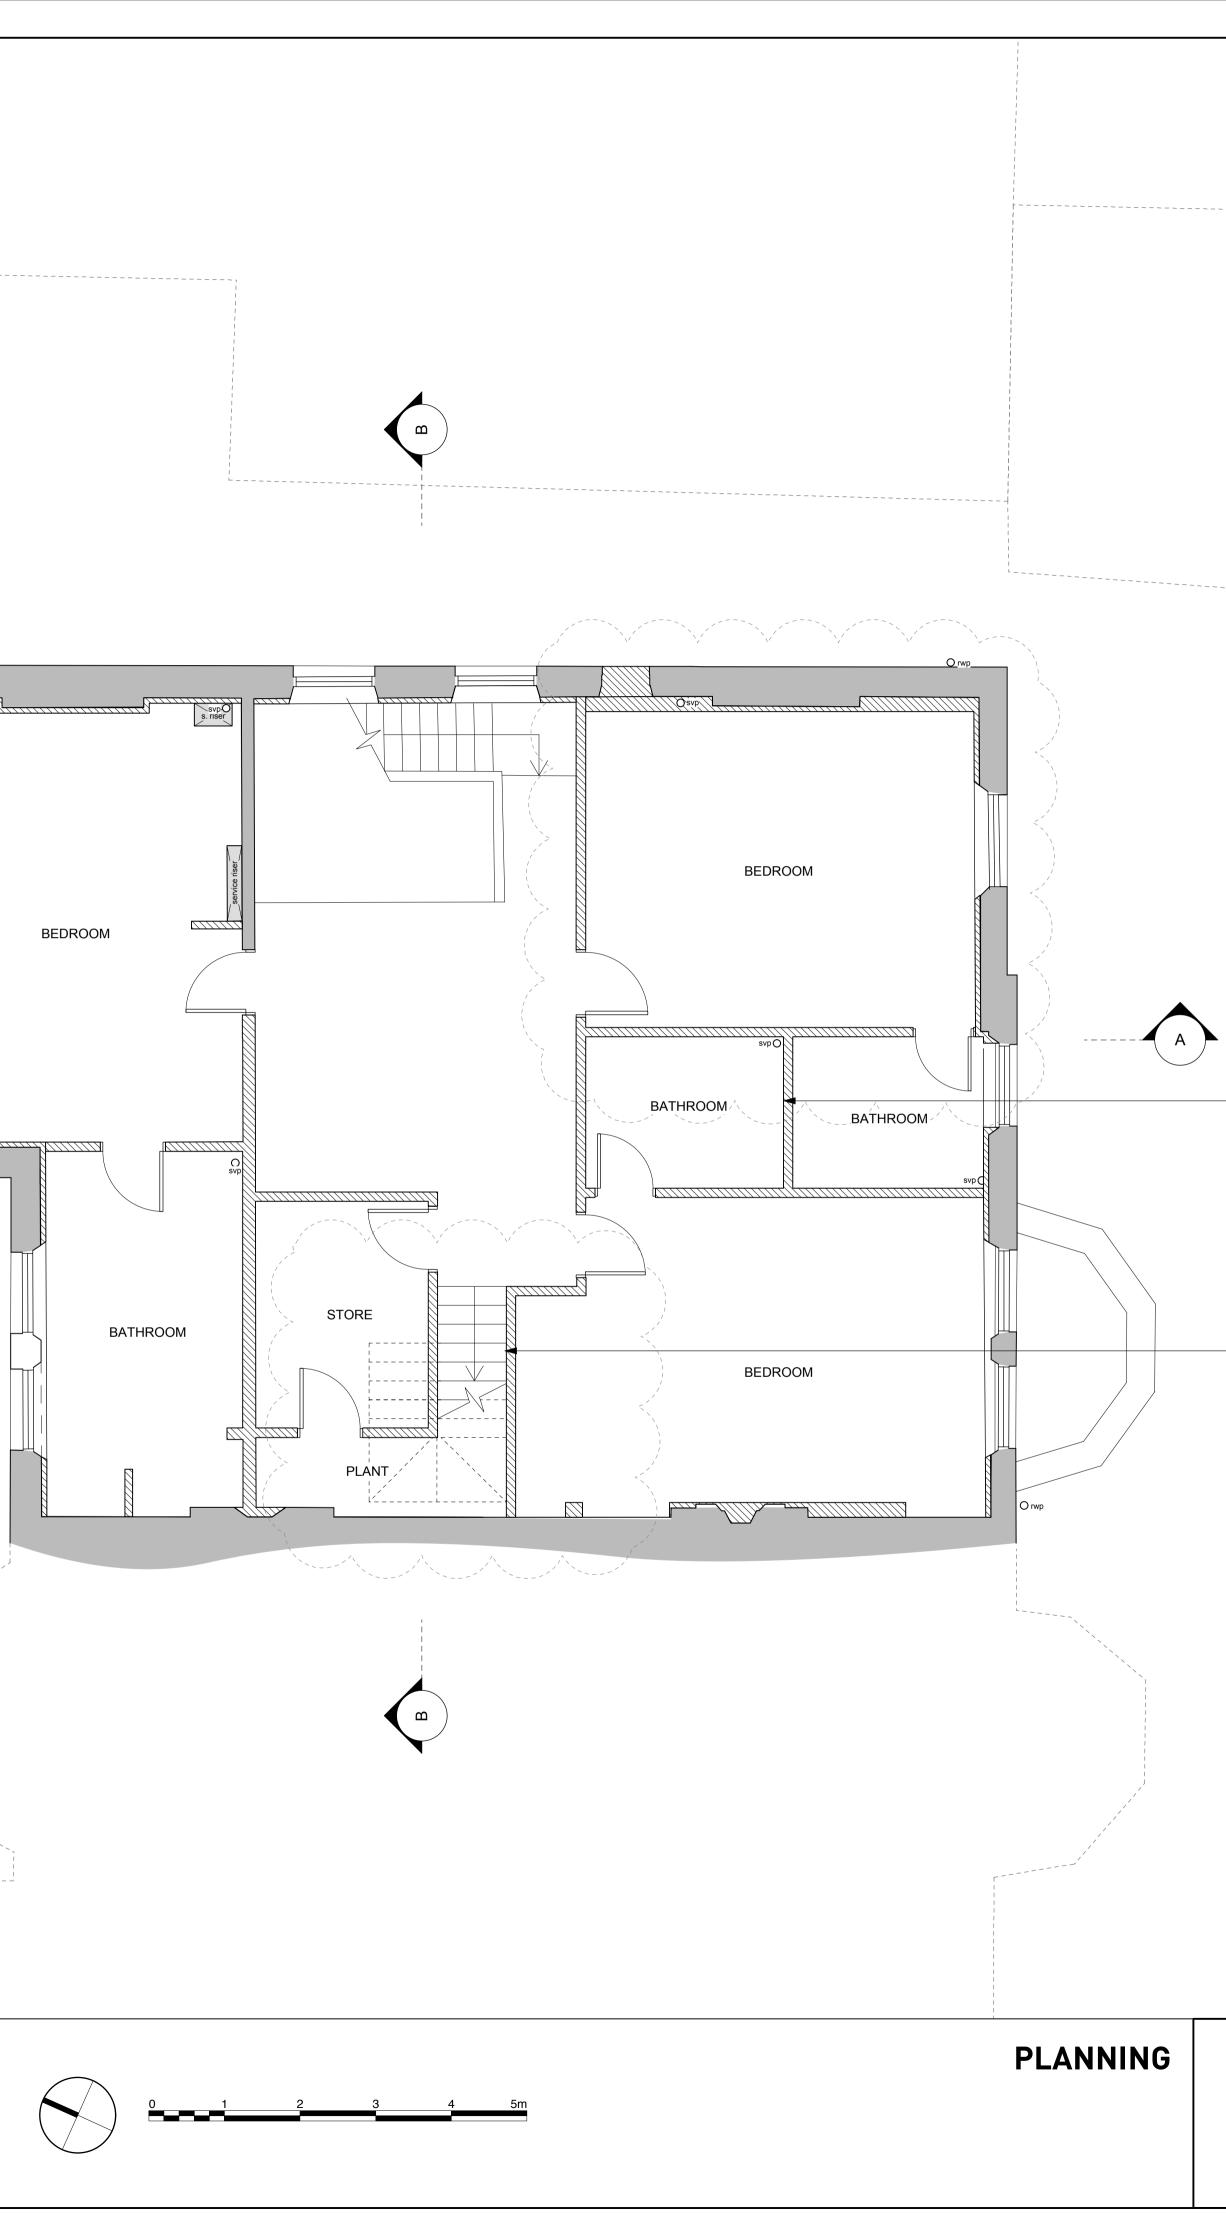

| Project   |                         | DERBURN ROAD<br>N NW3 | )         |
|-----------|-------------------------|-----------------------|-----------|
| Drawing   | SECUN                   | D FLOOR<br>DPOSED     |           |
| Project I | No                      | Drawing No            | Revision  |
|           | 3786                    | 2 005 04              | Α         |
| Scale     | 1:50 @ A1<br>1:100 @ A3 | Date JULY 2014        | Revised - |