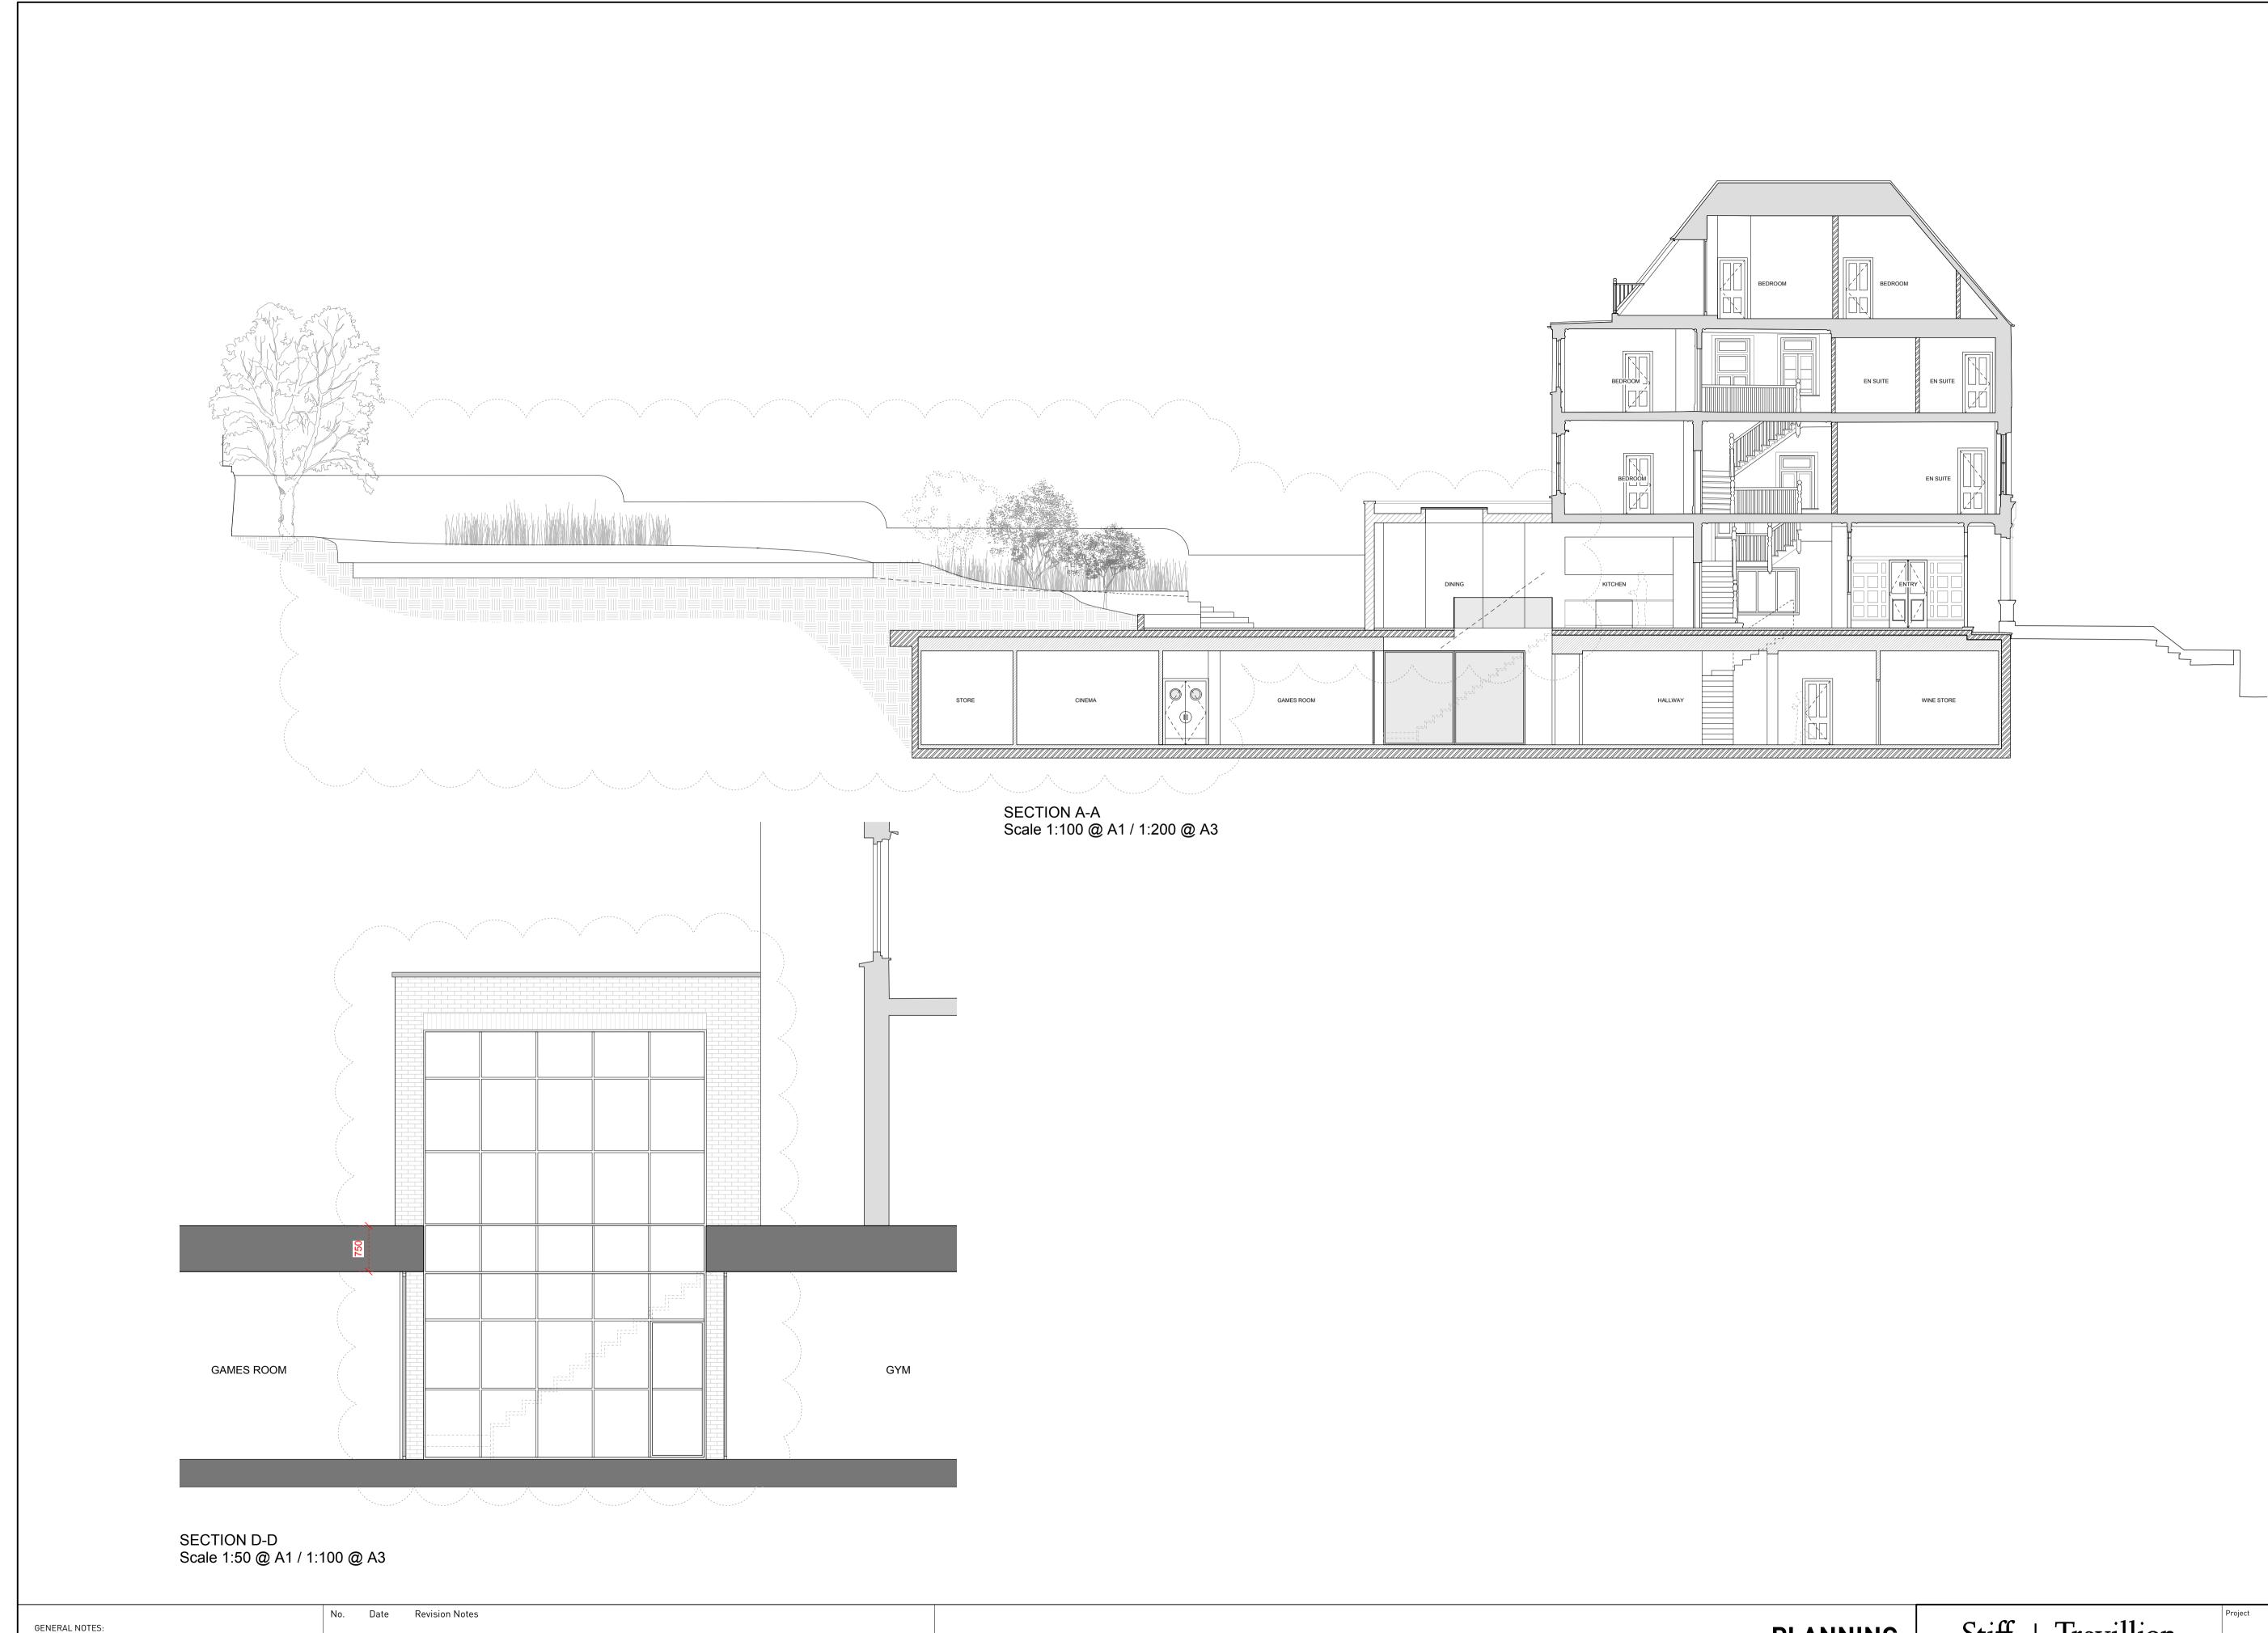

| Project 4 WEDDERBURN ROAD<br>LONDON NW3 |                          |                |           |  |  |
|-----------------------------------------|--------------------------|----------------|-----------|--|--|
| Drawing SECTION A & D<br>AS PROPOSED    |                          |                |           |  |  |
| Project No                              |                          | Drawing No     | Revision  |  |  |
|                                         | 3786                     | 2 090 01       | Α         |  |  |
| Scale                                   | 1:100 @ A1<br>1:200 @ A3 | Date JULY 2014 | Revised - |  |  |