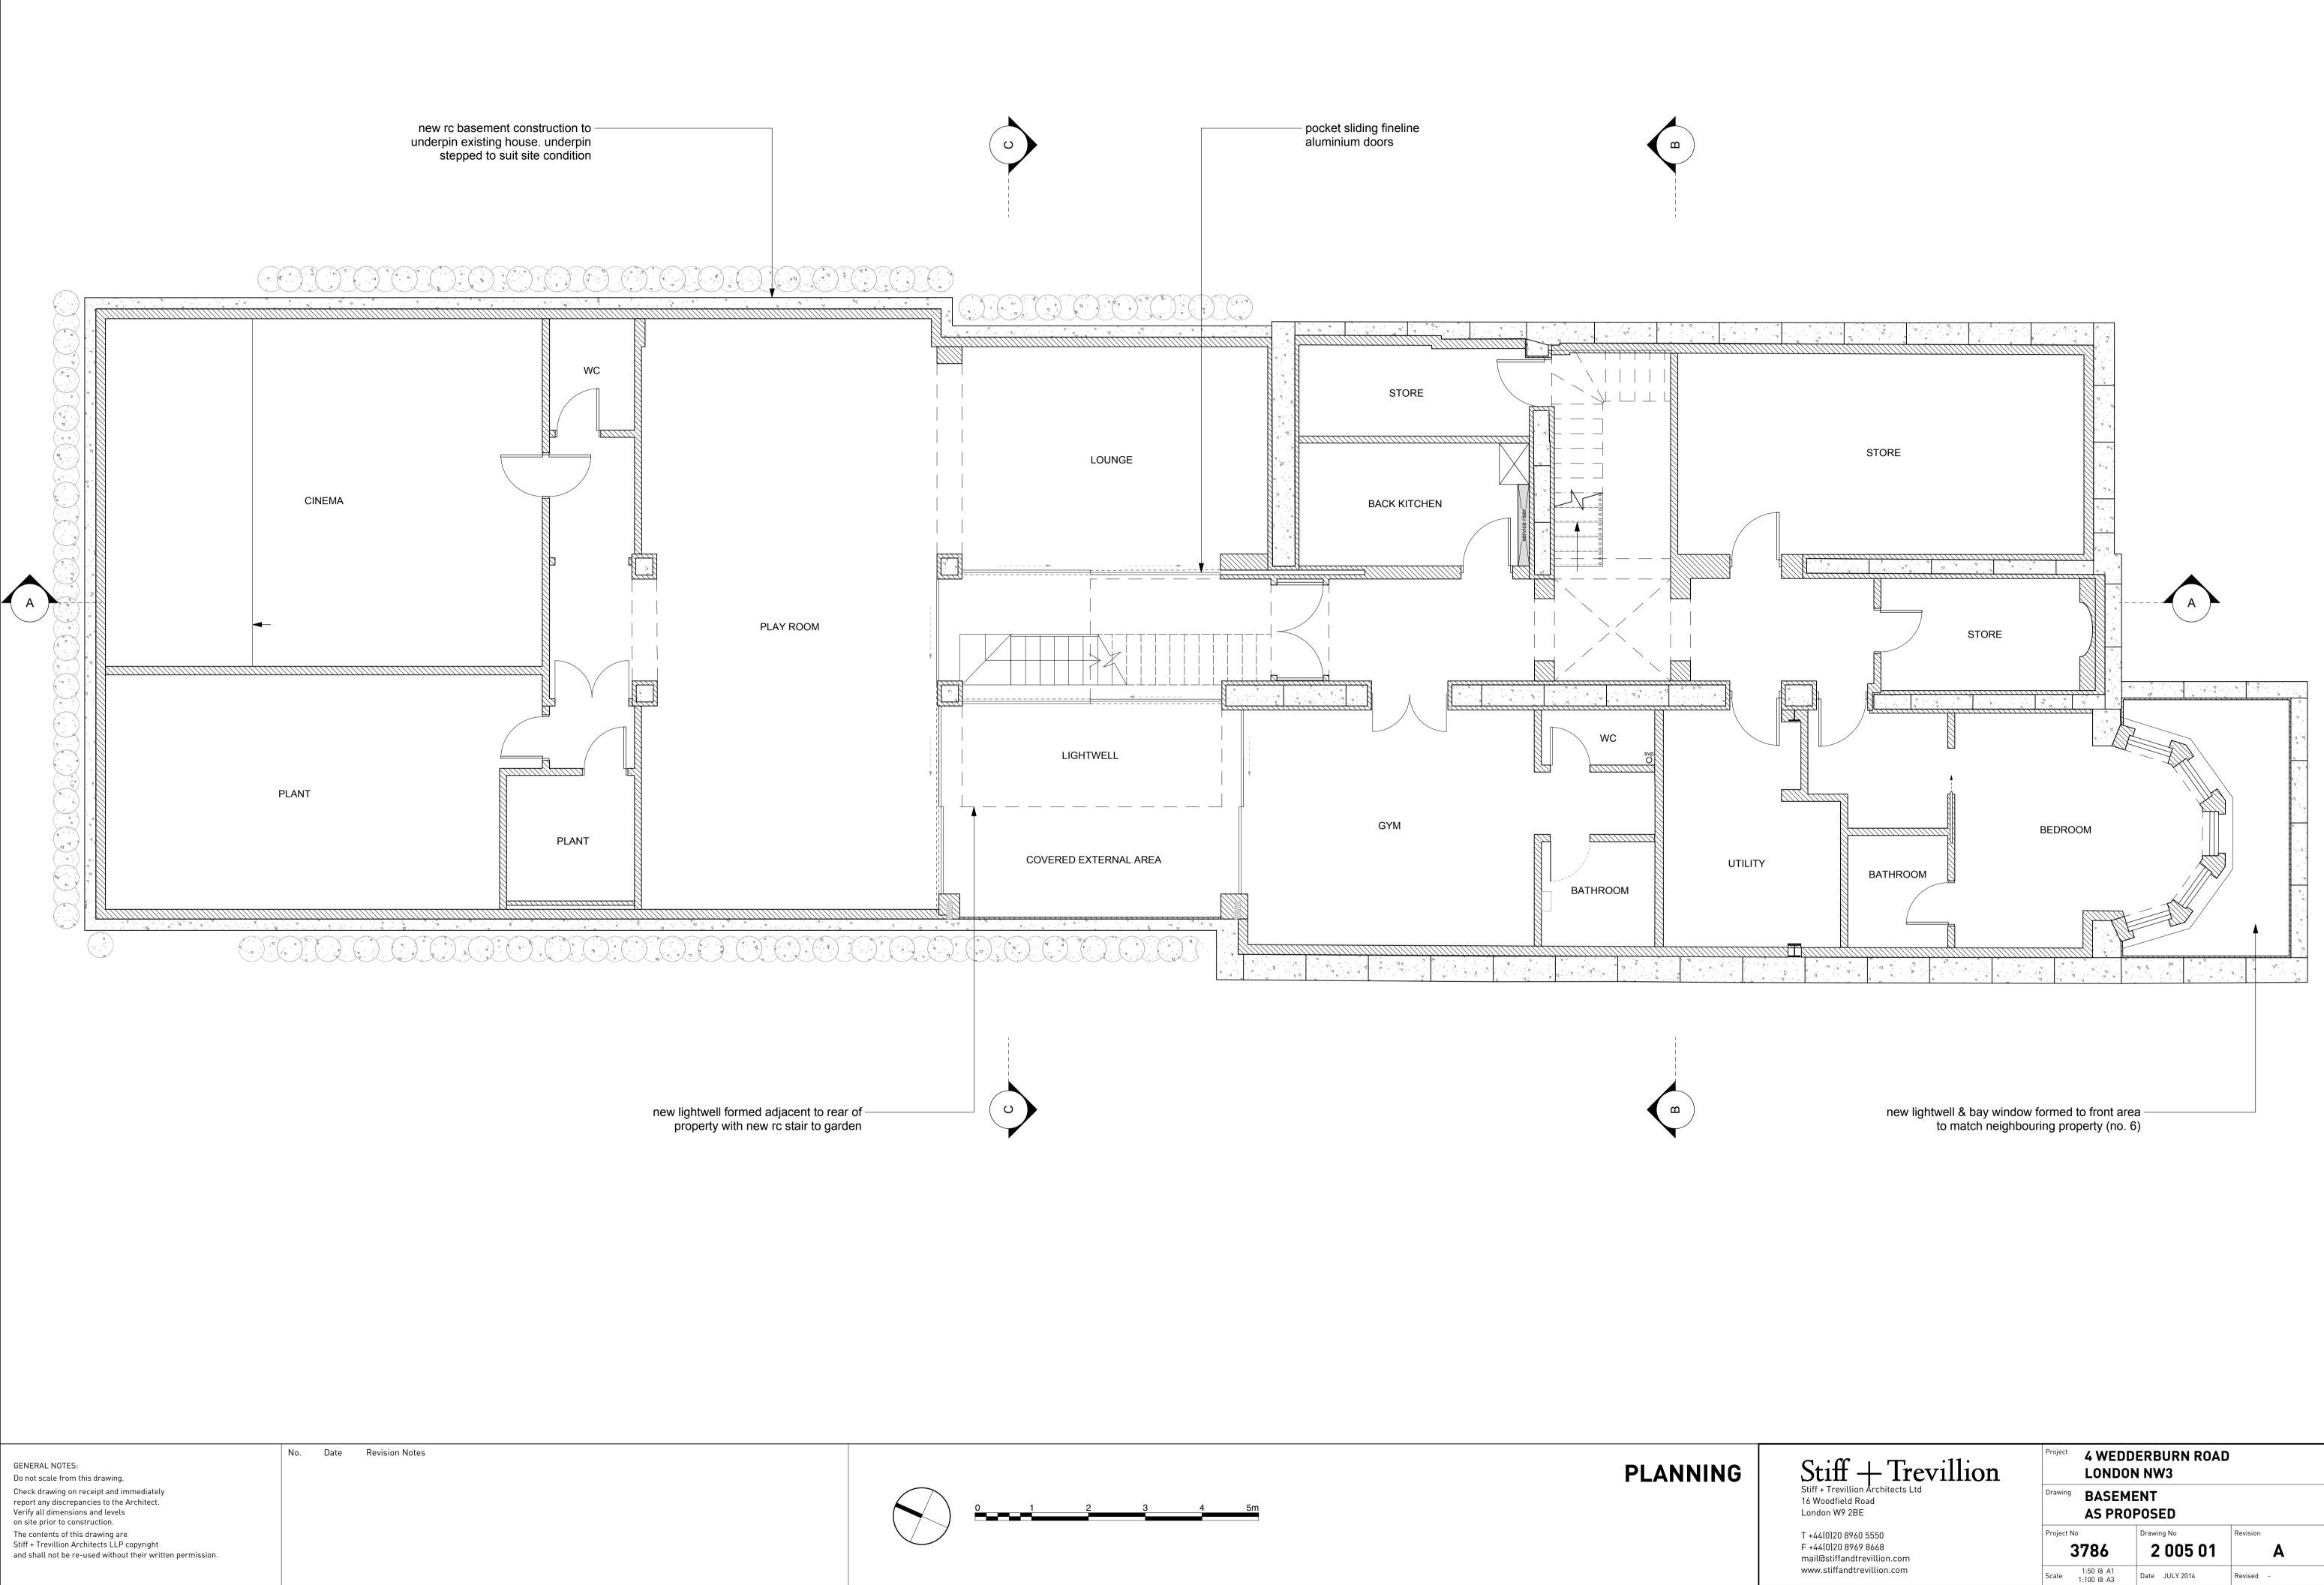

new lightwell formed to front -with new basement window to match neighbouring property (no. 6)

GENERAL NOTES: Do not scale from this drawing. Check drawing on receipt and immediately report any discrepancies to the Architect. Verify all dimensions and levels on site prior to construction. The contents of this drawing are Stiff + Trevillion Architects LLP copyright and shall not be re-used without their written permission. No. Date **Revision Notes** 