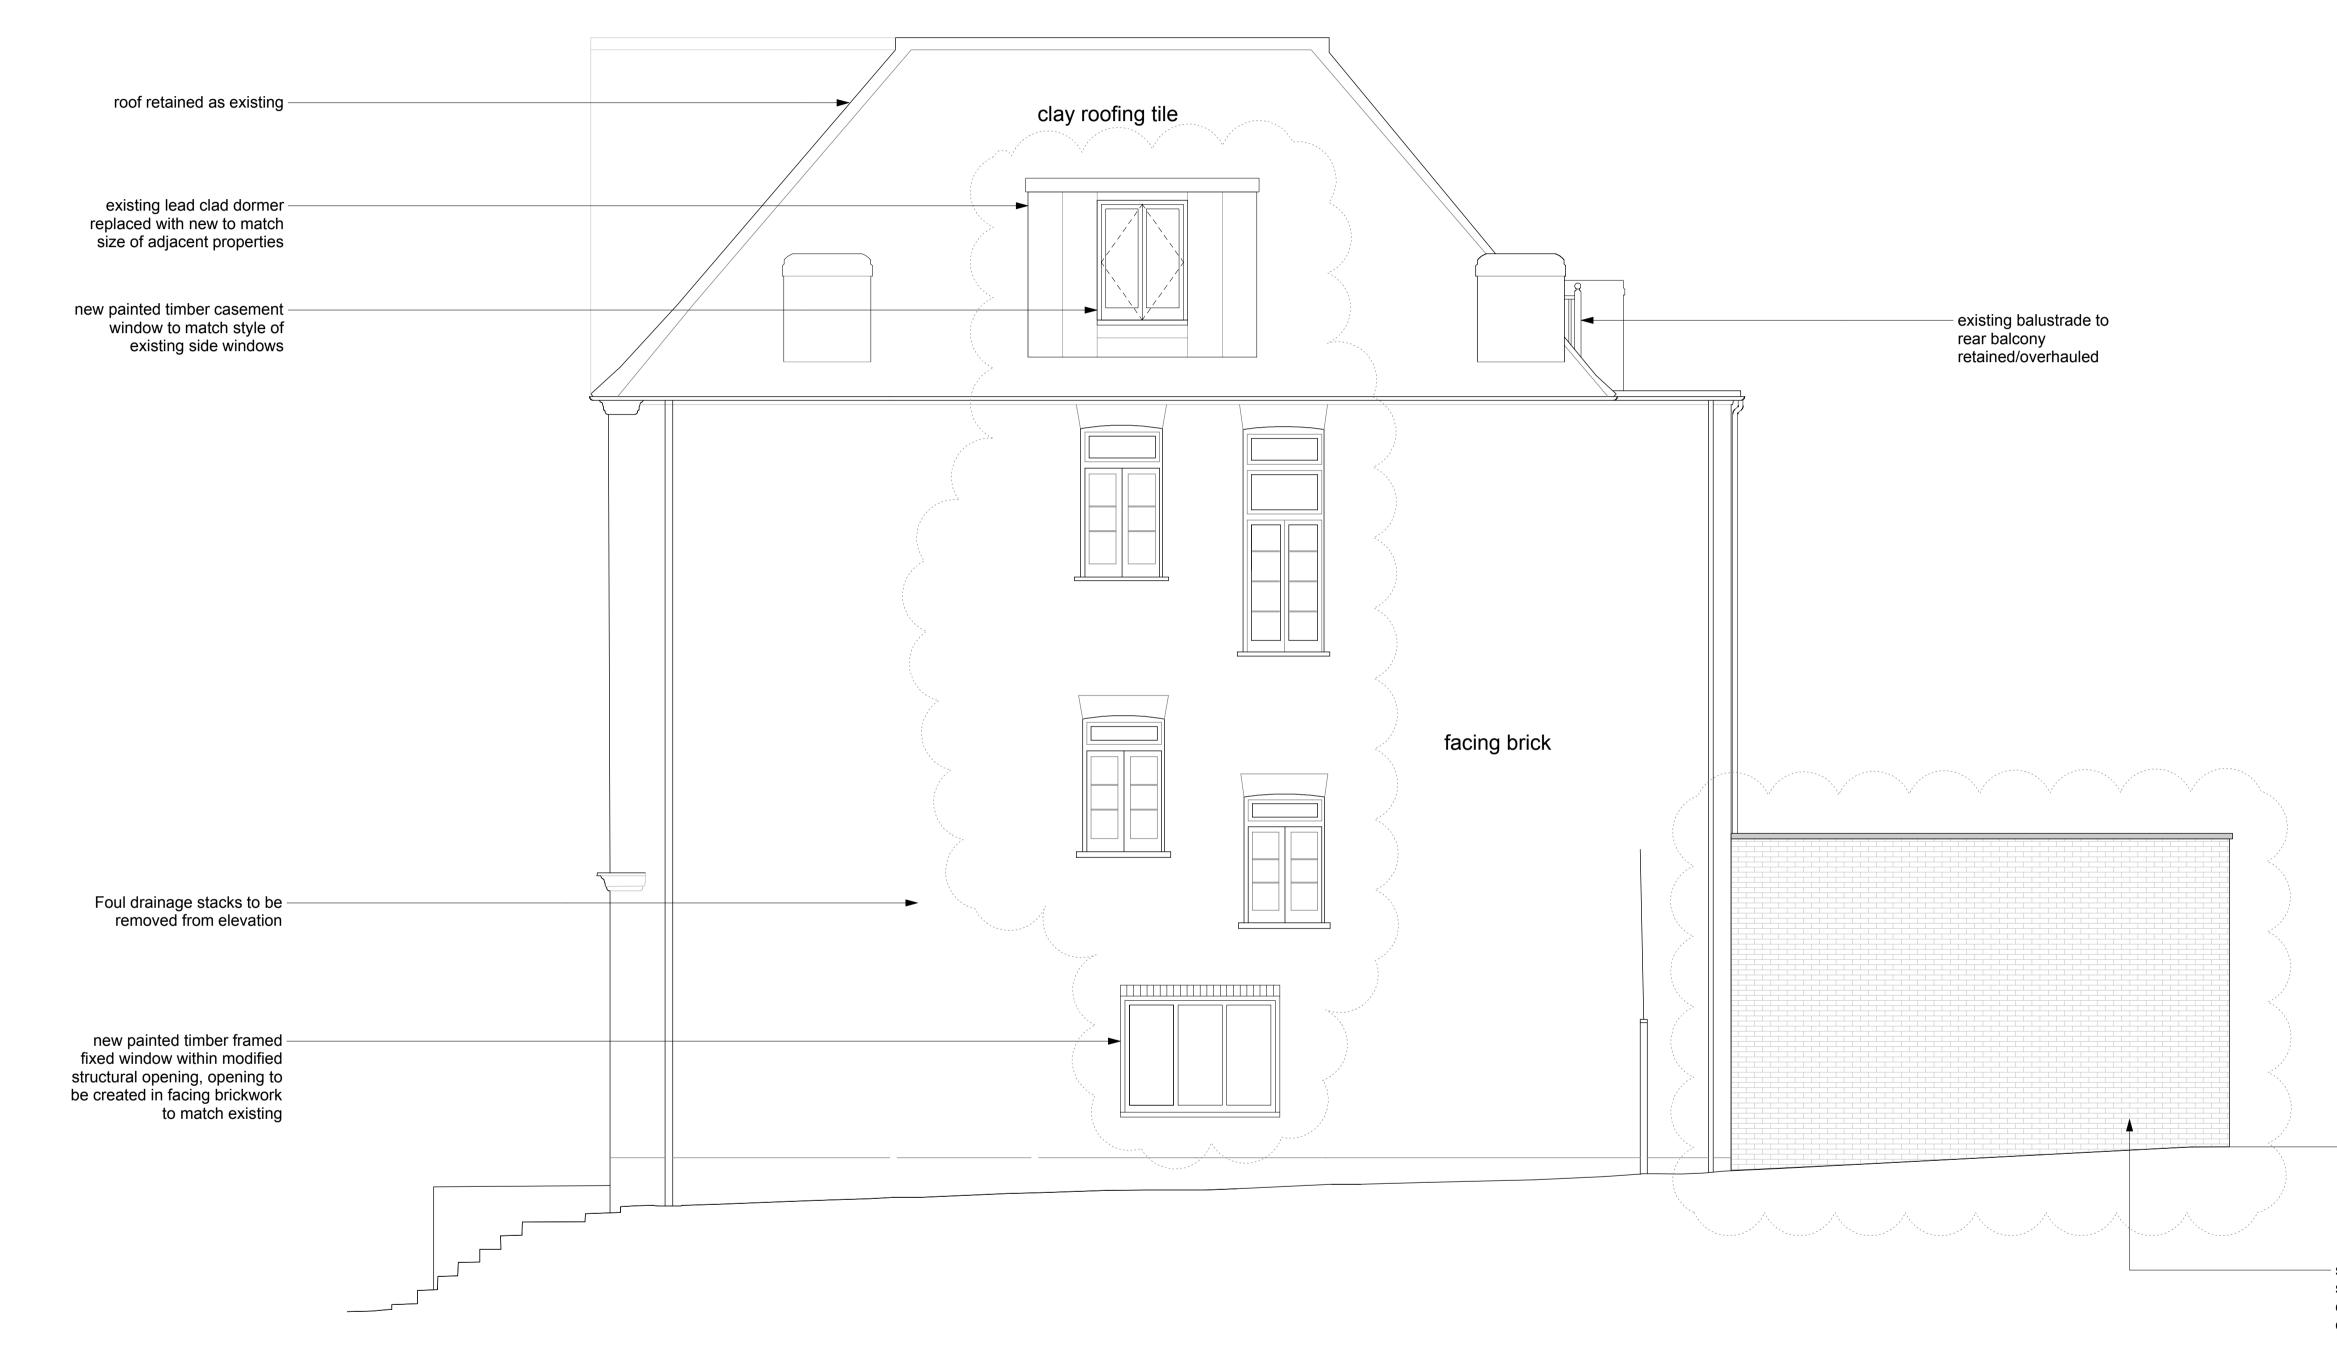

PLANNING

 second hand selected stock brick to new rear extension to match the existing building

| Project 4 WEDDERBURN ROAD<br>LONDON NW3 |                          |                |           |  |  |  |
|-----------------------------------------|--------------------------|----------------|-----------|--|--|--|
| Drawing SIDE ELEVATION<br>AS PROPOSED   |                          |                |           |  |  |  |
| Project No                              |                          | Drawing No     | Revision  |  |  |  |
|                                         | 3786                     | 2 085 03       | Α         |  |  |  |
| Scale                                   | 1:100 @ A1<br>1:200 @ A3 | Date JULY 2014 | Revised - |  |  |  |