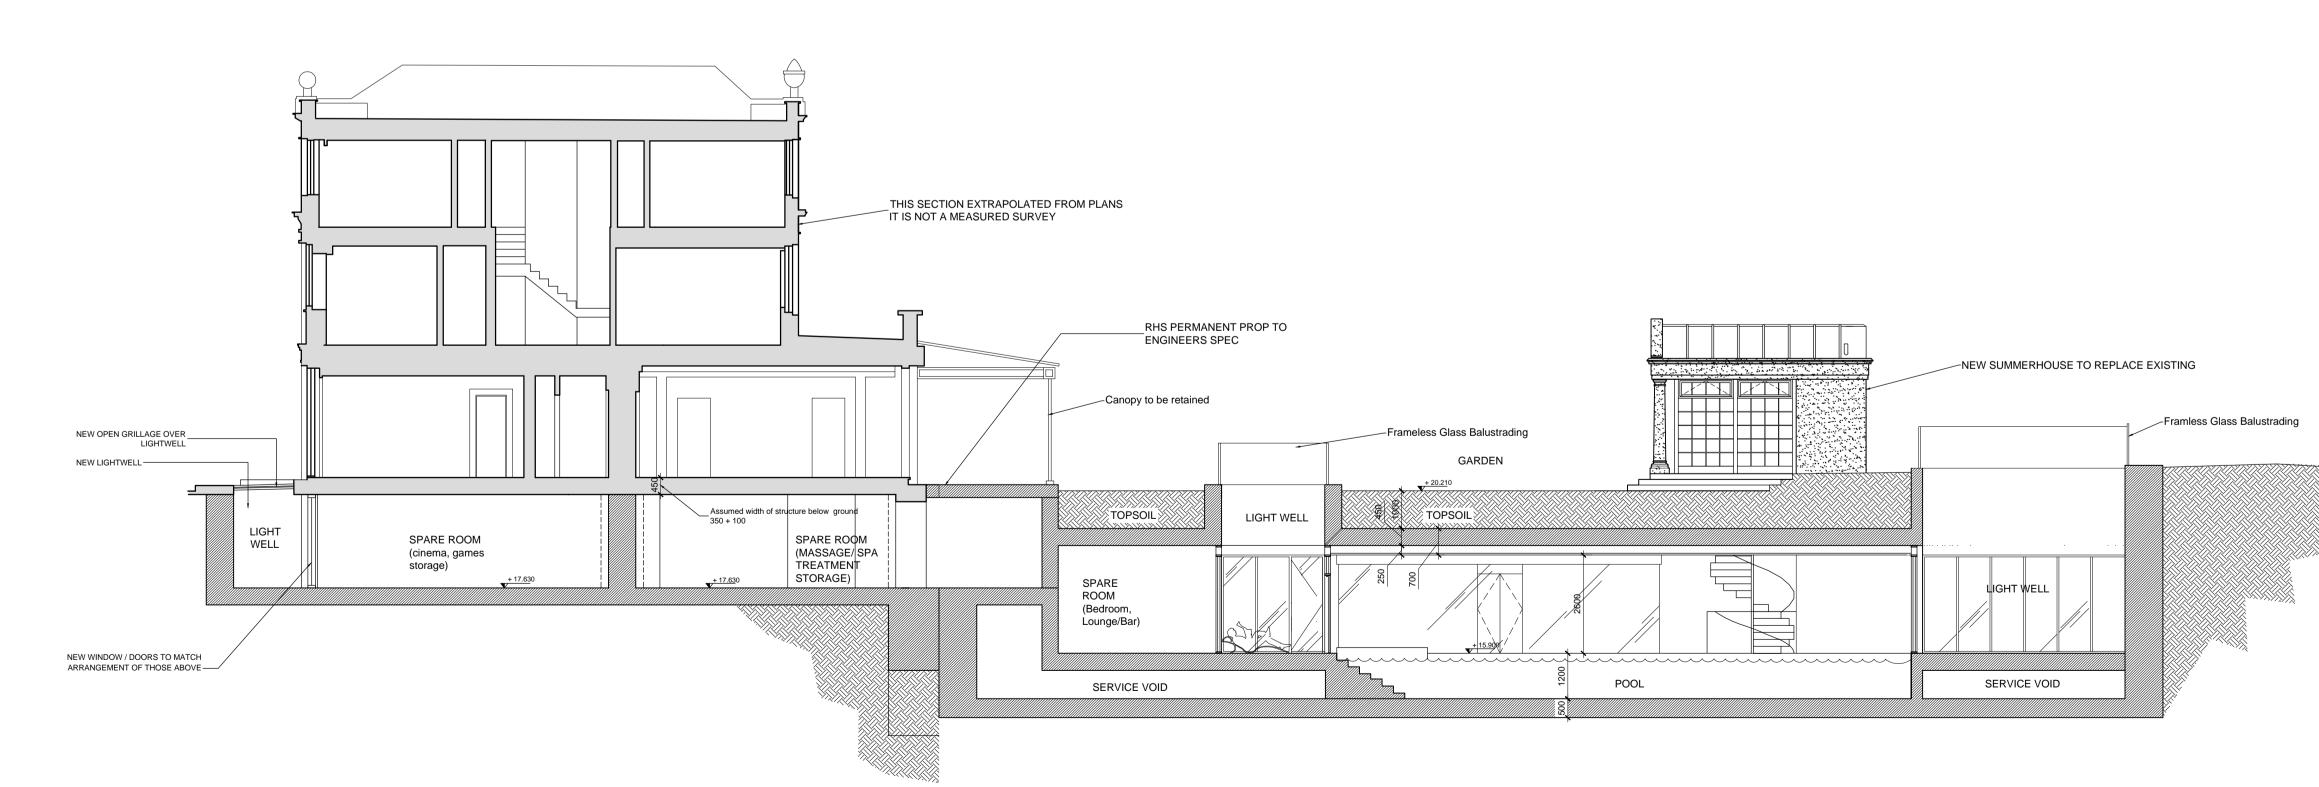

Note

All dimensions are to be checked on site and any discrepancies, errors or omissions are to be reported to the architect prior to commencement of works.

| KEY                                      |                         |
|------------------------------------------|-------------------------|
|                                          | EXISTING STRUCTURE      |
|                                          | NEW STRUCTURE           |
|                                          | TOP SOIL / EARTH        |
| 20.550                                   | EXISTING PLAN LEVELS    |
| 15.900                                   | PROPOSED PLAN LEVELS    |
| <u>v20</u> .21                           | EXISTING SECTION LEVELS |
| <b>v</b> <sup>+ 11.53</sup> <sup>4</sup> | PROPOSED SECTION LEVELS |
|                                          | SITE BOUNDARY           |

Subject to detailed dimensional survey -Please note these drawings are based on existing drawings prepared by others. BB Partnership cannot be held responsible for any discrepancies and/or inaccuracy that may arise

> SURVEY DRAWING PRODUCED BY 'LASER SURVEYS'

REV

|           | ARTNERS                                                             | нір   | 21  | тг   | -<br>ר |
|-----------|---------------------------------------------------------------------|-------|-----|------|--------|
|           | TERED ARC                                                           |       |     |      |        |
| TEL . 020 | GAR . 17 REMINGTON STREE<br>) 7336 8555 FAX .<br>. architect@bbpart | 020 7 | 336 | 8777 | •      |
| client    | Brightwood Ltd.                                                     |       |     |      |        |
| project   | 46 Avenue Road<br>NW8                                               |       |     |      |        |
| drawing   | PROPOSED<br>NEW BASEMENT<br>Section A-A & C-                        | C     |     |      |        |
| date      | scale                                                               |       | dra | ıwn  | by     |
| 29.04.14  | 1:100 at A1                                                         |       | AH  |      |        |
| drg.no.   |                                                                     | rev.  | Α   |      |        |