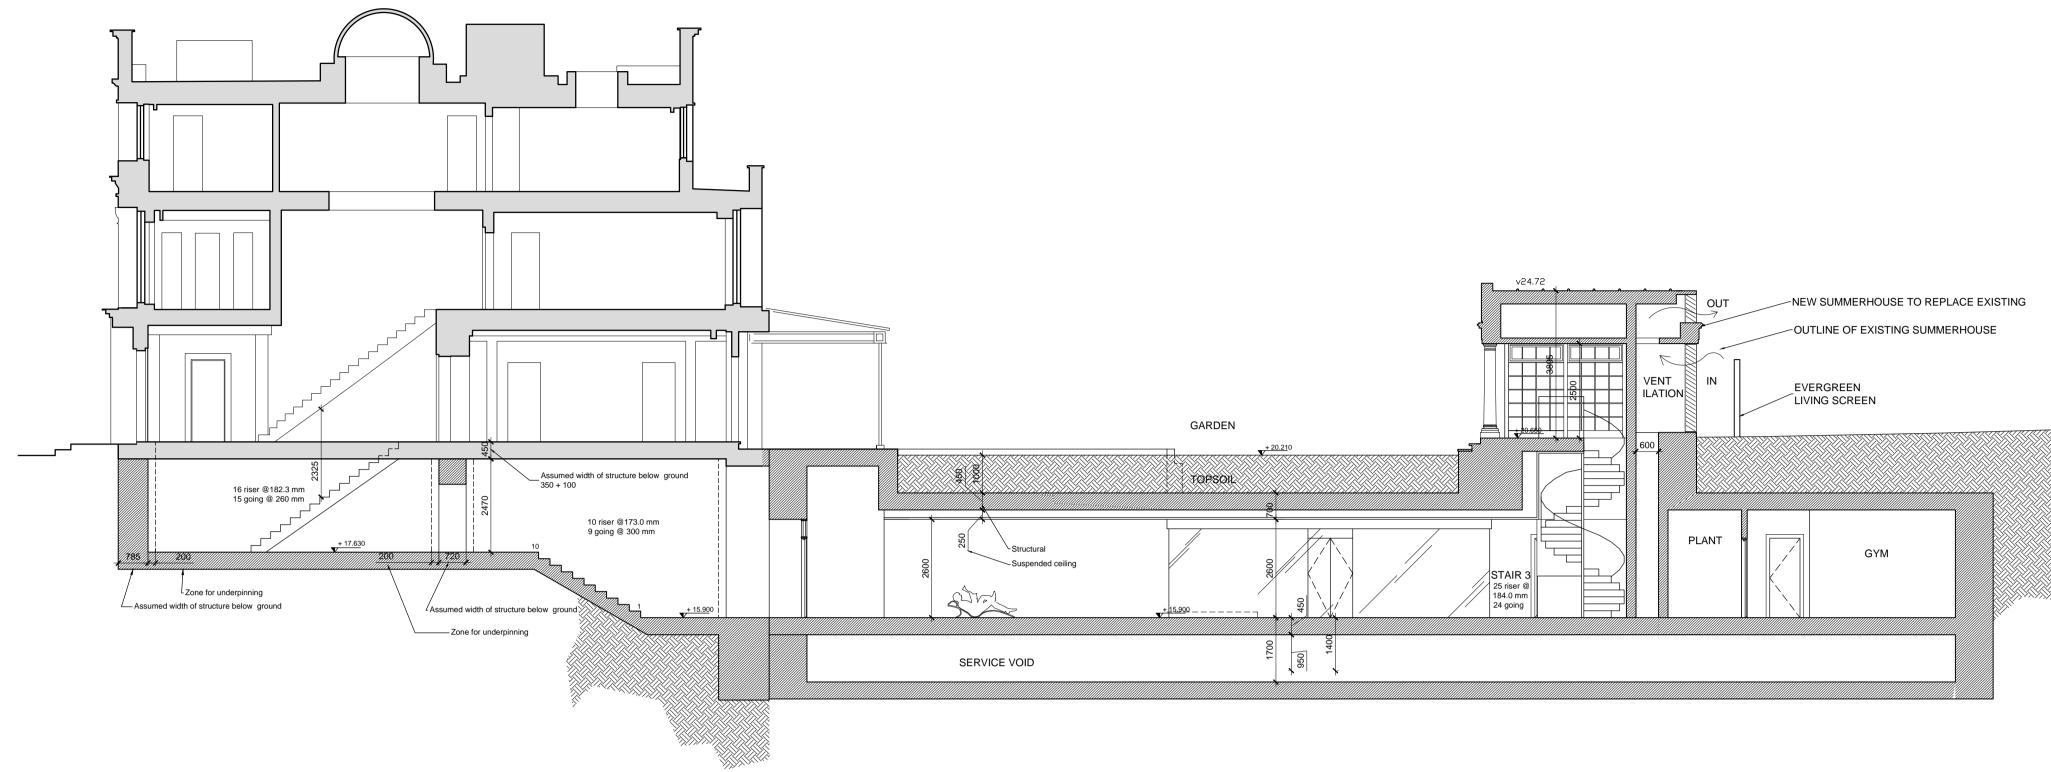

Note

All dimensions are to be checked on site and any discrepancies, errors or omissions are to be reported to the architect prior to commencement of works.

| KEY                                      |                         |
|------------------------------------------|-------------------------|
|                                          | EXISTING STRUCTURE      |
|                                          | NEW STRUCTURE           |
|                                          | TOP SOIL / EARTH        |
| 20.550                                   | EXISTING PLAN LEVELS    |
| 15.900                                   | PROPOSED PLAN LEVELS    |
| <u>v20</u> .21                           | EXISTING SECTION LEVELS |
| <b>v</b> <sup>+ 11.53</sup> <sup>4</sup> | PROPOSED SECTION LEVELS |
|                                          | SITE BOUNDARY           |

Subject to detailed dimensional survey -Please note these drawings are based on existing drawings prepared by others. BB Partnership cannot be held responsible for any discrepancies and/or inaccuracy that may arise

> SURVEY DRAWING PRODUCED BY 'LASER SURVEYS'

REV

|           | ARTNERS                                                             | нір   | 21  | тг   | -<br>ר |
|-----------|---------------------------------------------------------------------|-------|-----|------|--------|
|           | TERED ARC                                                           |       |     |      |        |
| TEL . 020 | GAR . 17 REMINGTON STREE<br>) 7336 8555 FAX .<br>. architect@bbpart | 020 7 | 336 | 8777 | •      |
| client    | Brightwood Ltd.                                                     |       |     |      |        |
| project   | 46 Avenue Road<br>NW8                                               |       |     |      |        |
| drawing   | PROPOSED<br>NEW BASEMENT<br>Section A-A & C-                        | C     |     |      |        |
| date      | scale                                                               |       | dra | ıwn  | by     |
| 29.04.14  | 1:100 at A1                                                         |       | AH  |      |        |
| drg.no.   |                                                                     | rev.  | Α   |      |        |