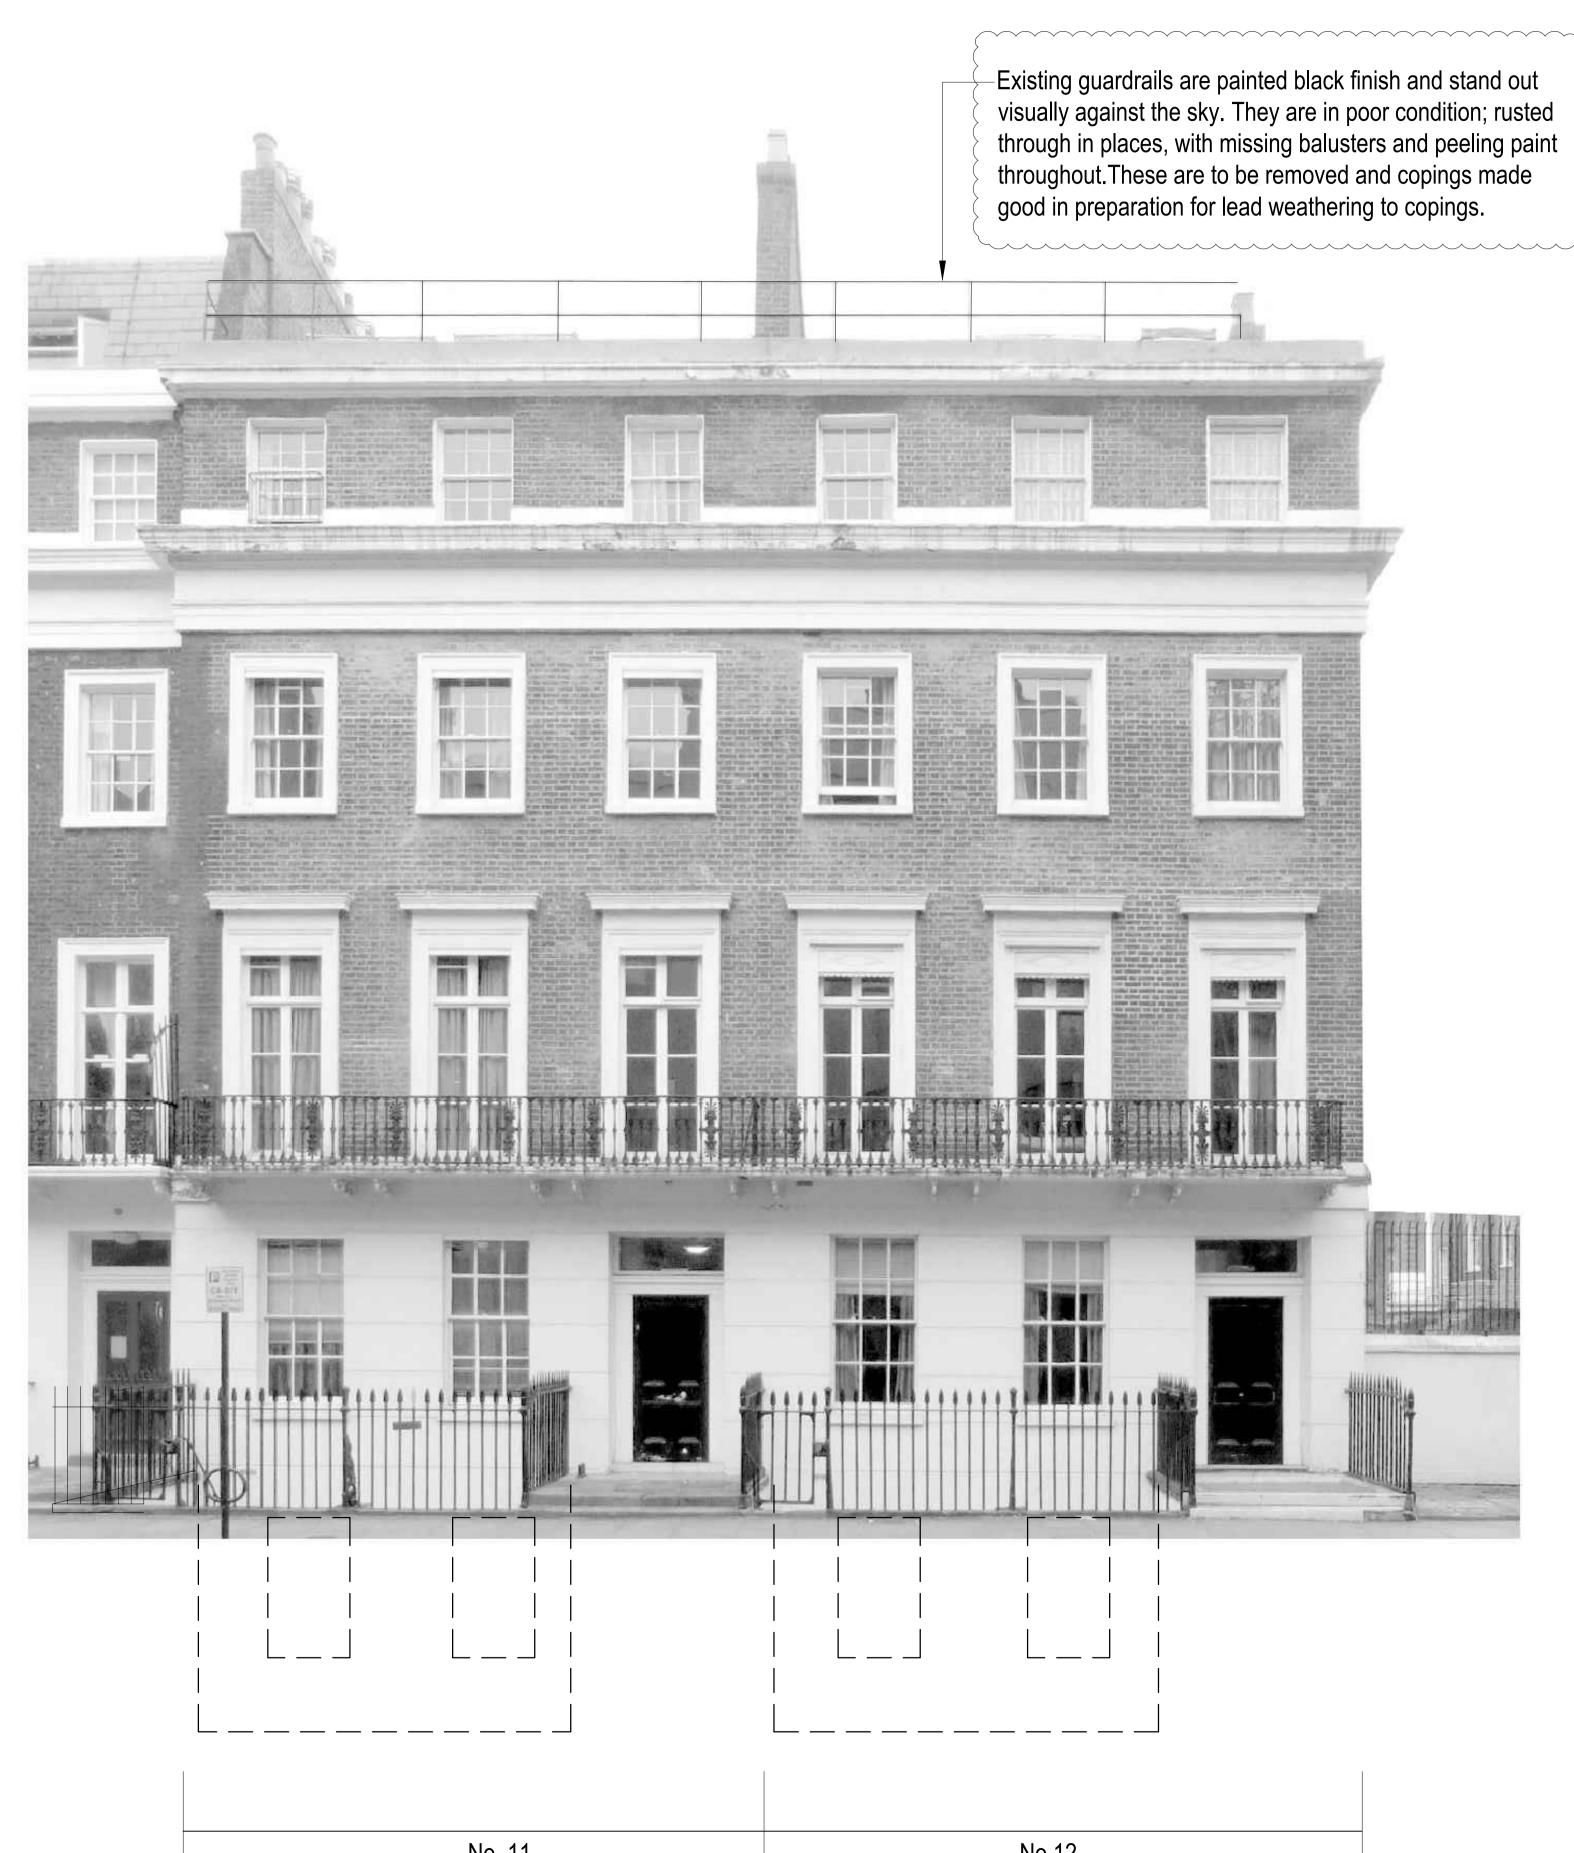

Revision:

| 4th Floor    |                                                                                                                                               |
|--------------|-----------------------------------------------------------------------------------------------------------------------------------------------|
| Roof         |                                                                                                                                               |
| 3rd Floor    |                                                                                                                                               |
| 2nd Floor    |                                                                                                                                               |
|              |                                                                                                                                               |
| 1st Floor    |                                                                                                                                               |
| Ground Floor | Project<br>Passfield Halls                                                                                                                    |
| Basement     | Facade Repairs<br><sup>Client</sup><br>London School of Economics<br><sup>Drawing</sup><br>Taviton Annex<br>Front Elevation<br>AS EXISTING    |
|              | Scale Approx 1:50@A1/ 1:100@A3   Date February 2015   MOLYNEUX KERR   A R C H I T E C T S   Unit 14, 112 Tabernacle Street   London, EC2A 4LE |