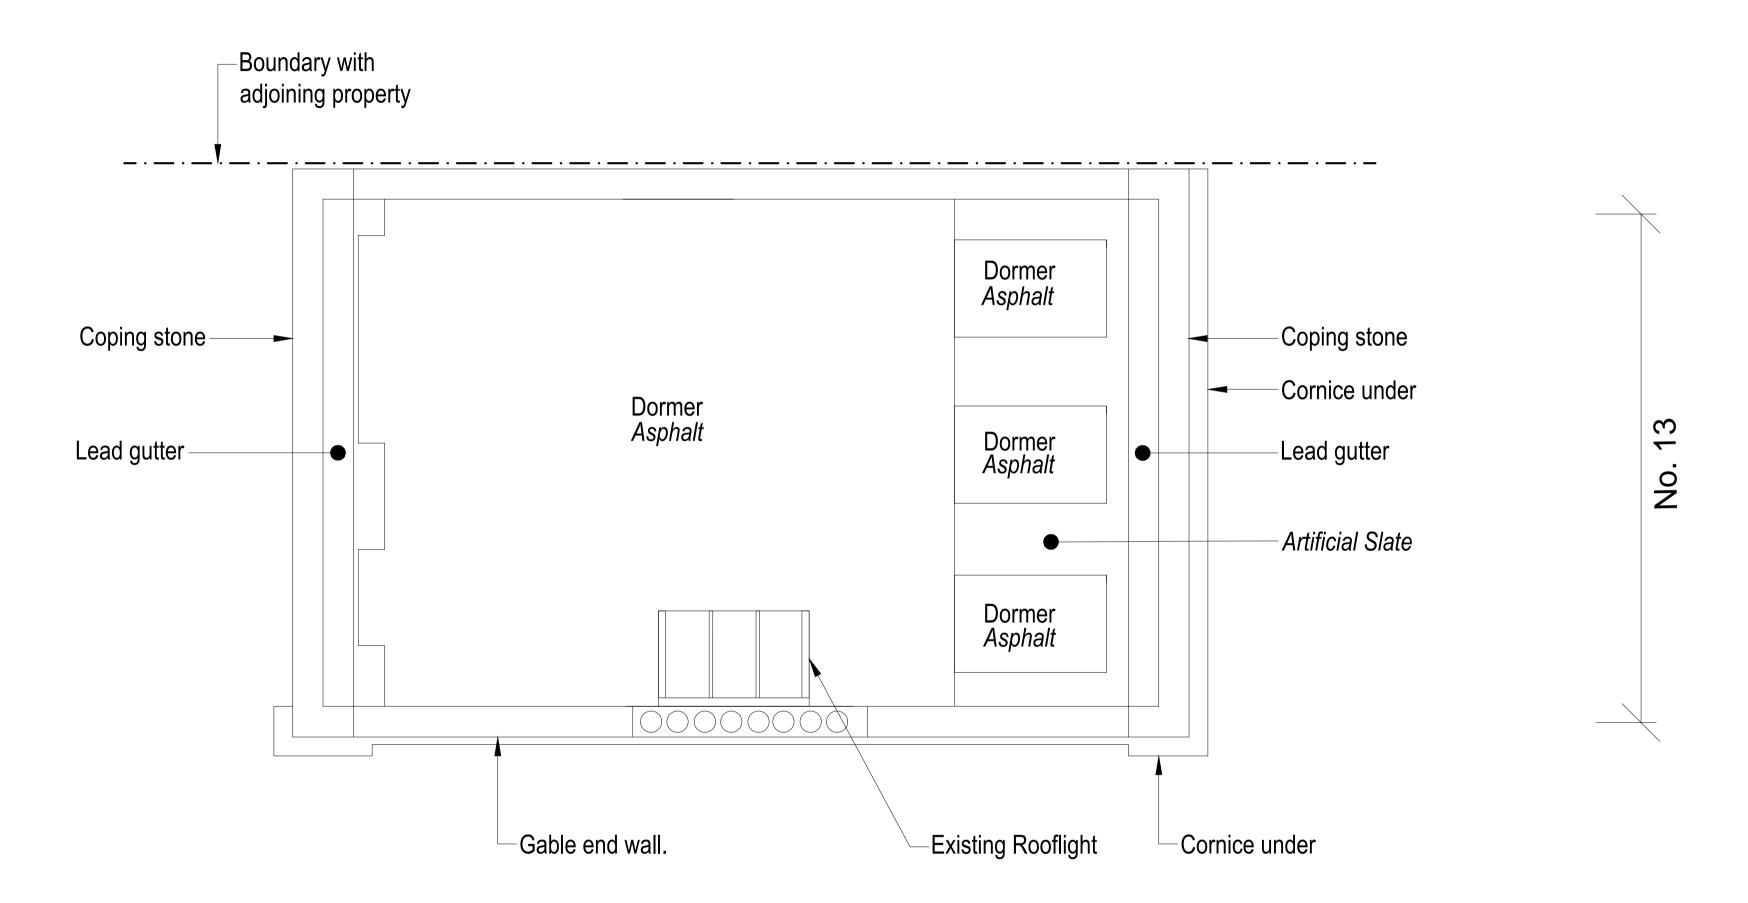

Revision:

Rev A: 20/03/2015
Title of Drawing Revised

Project Passfield Halls Facade Repairs

Client London School of Economics

Prawing Roof Plan Endsleigh Annex AS EXISTING

Scale Approx 1:50@A1/ 1:100@A3

Date 20.03.15