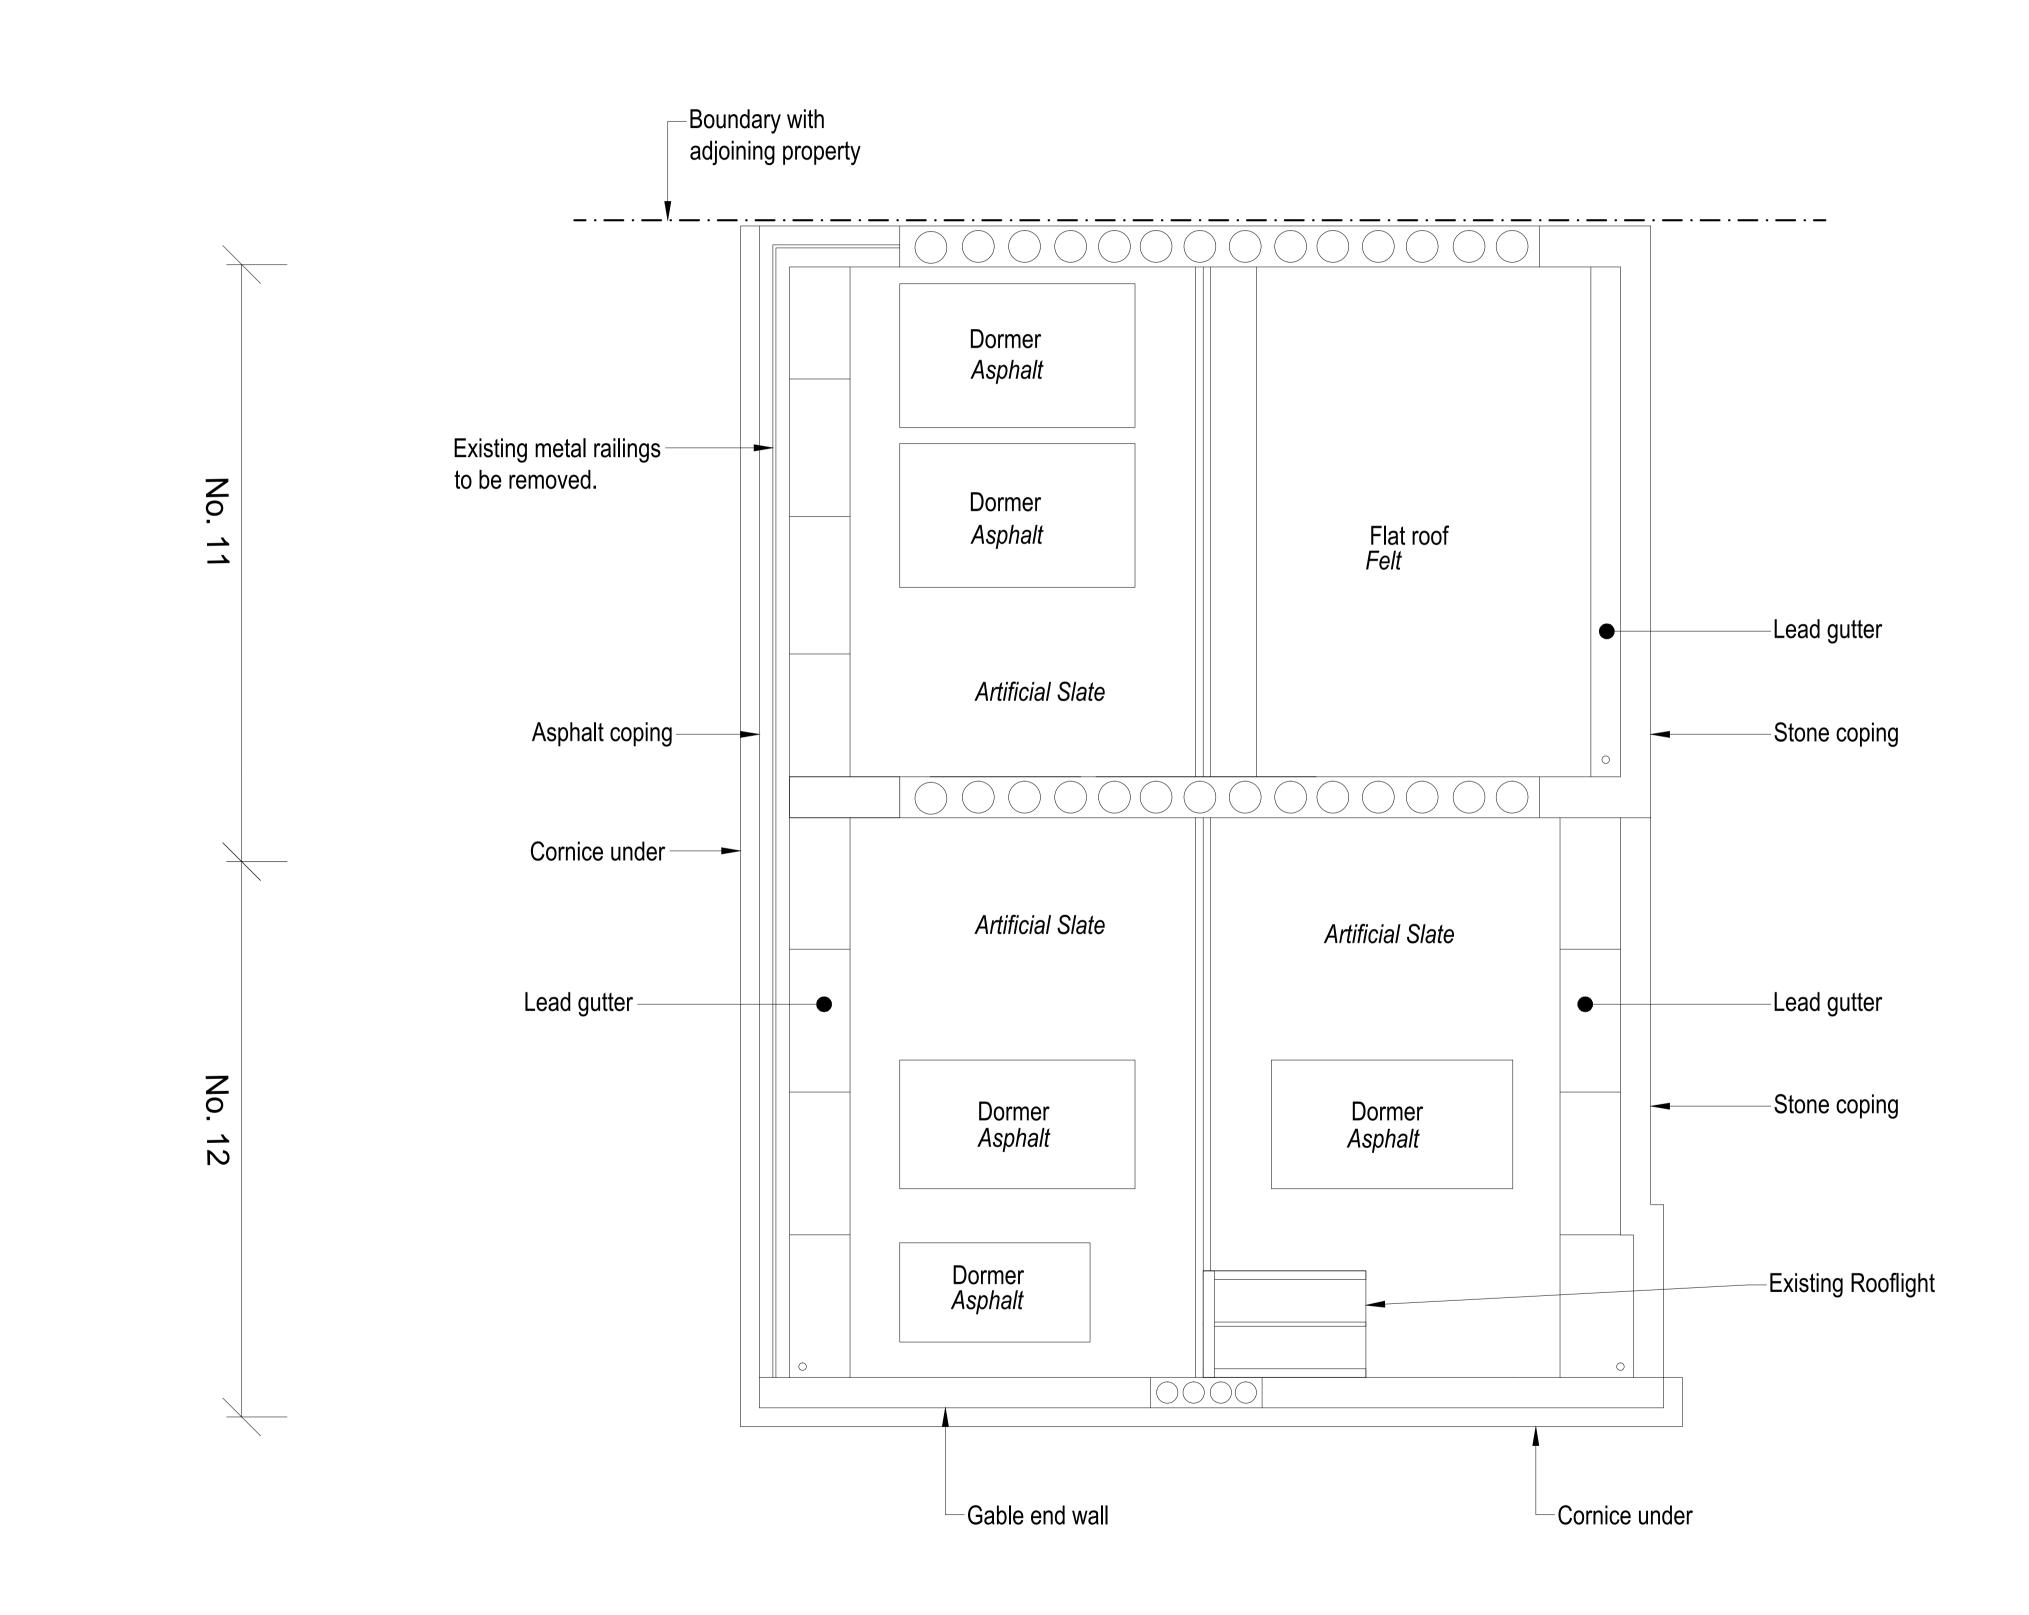

## Drawing Roof Plan Taviton Annex AS EXISTING

Scale Approx 1:50@A1/ 1:100@A3 Date 20.03.15

MOLYNEUX KERR ARCHITECTS

Unit 14, 112 Tabernacle Street London, EC2A 4LE

Tel No: 020 7250 3330 Fax No: 020 7250 3334