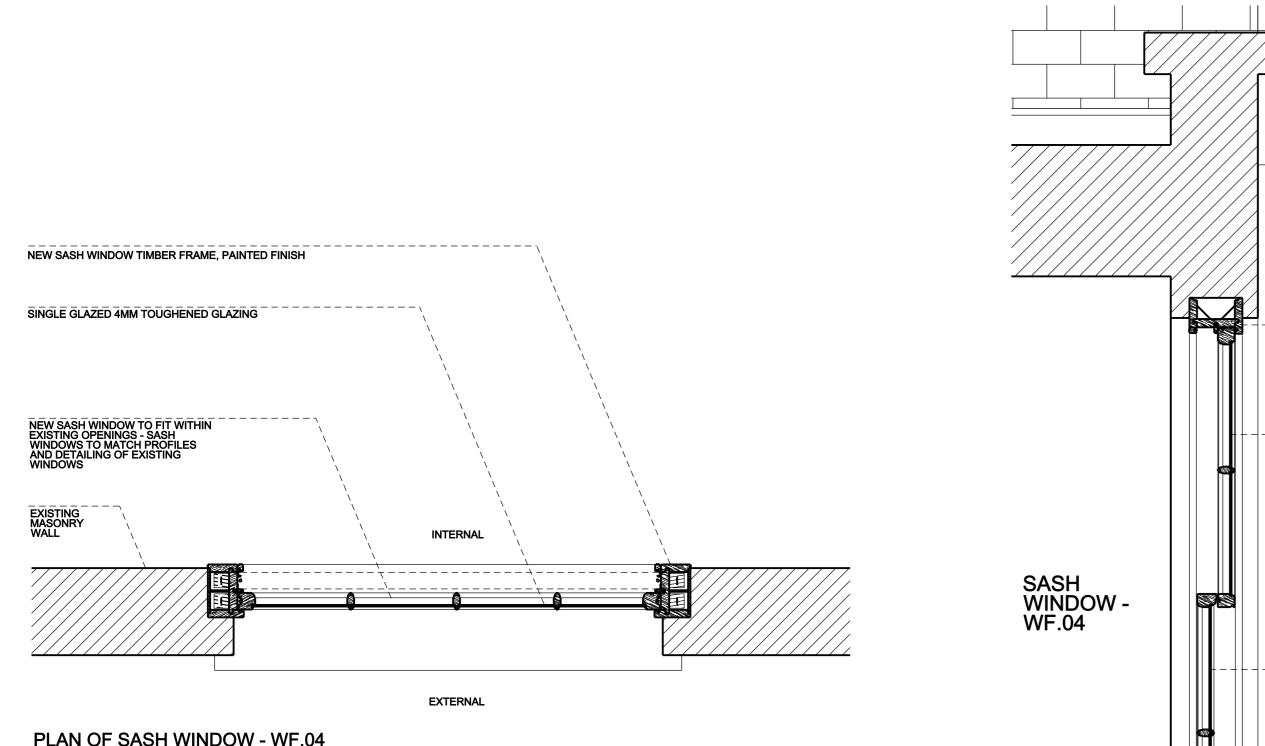

mensions on site and relate to these drawings. The Contractor to report any discrepancies to Designers prior to construction. All services to Local Authorities, BCO and Environmental Health regulations and to Service Engineer's details. All structure to Structural Engineer's details and Local Authority and BCO regulations. All construction and materials to comply with currents Building and Fire Regulations. Drawings should be removed from currency immediately a revised version is issued.

No dimensions to be scaled from this drawing - use figured dimensions only. All dimensions to be checked on site, any discepencies found between this drawing and other documents should be referred immediately to the consultants. All dimensions in mm.

\* This drawing is Copyright © McLaren Excell Ltd.







KEY: SECTION - NTS

| Issue Revision | Comments                 | Date            |
|----------------|--------------------------|-----------------|
| INFO           | Layout                   | 20 03 15        |
|                |                          |                 |
|                |                          |                 |
|                |                          |                 |
| Project        |                          |                 |
|                | HIRE HILL, N             | IW3 1NU         |
|                | HIRE HILL, N<br>Drawn By | IW3 1NU<br>Date |

Drawing No.



0.2M

0