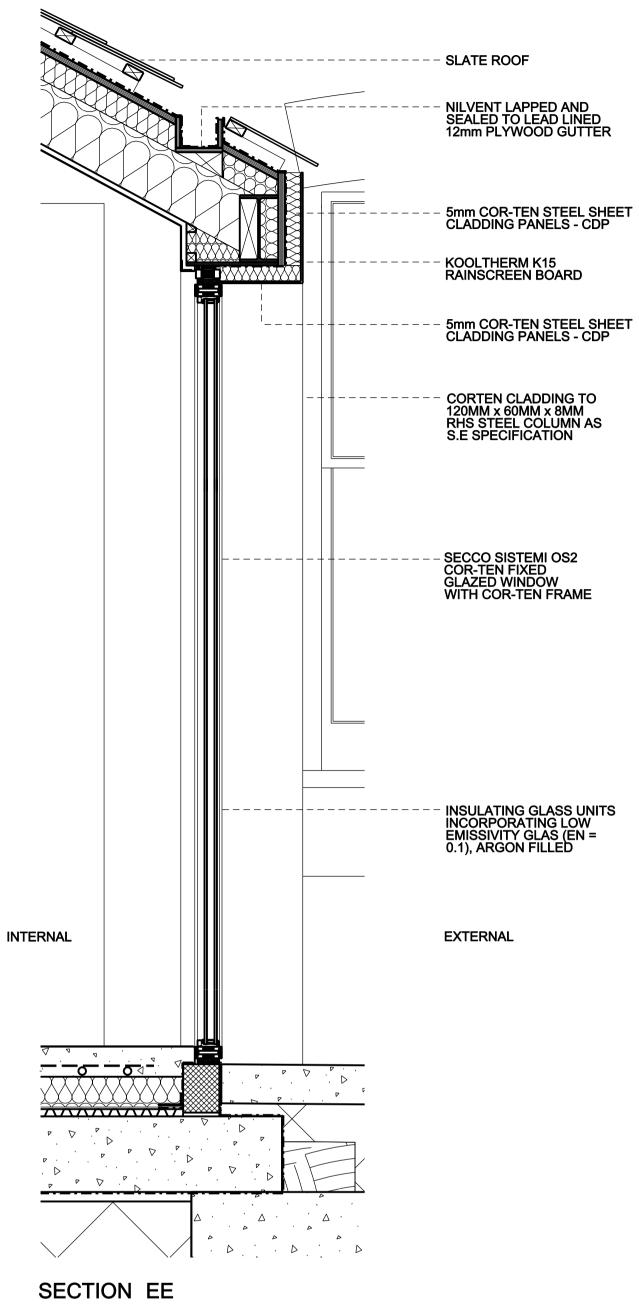

Outward opening door

200MM 0

SECTION FF Fixed Window

The Plaza, 535 Kings Road, London, SW10 0SZ T: 0203 598 0673 E: studio@mclarenexcell.com