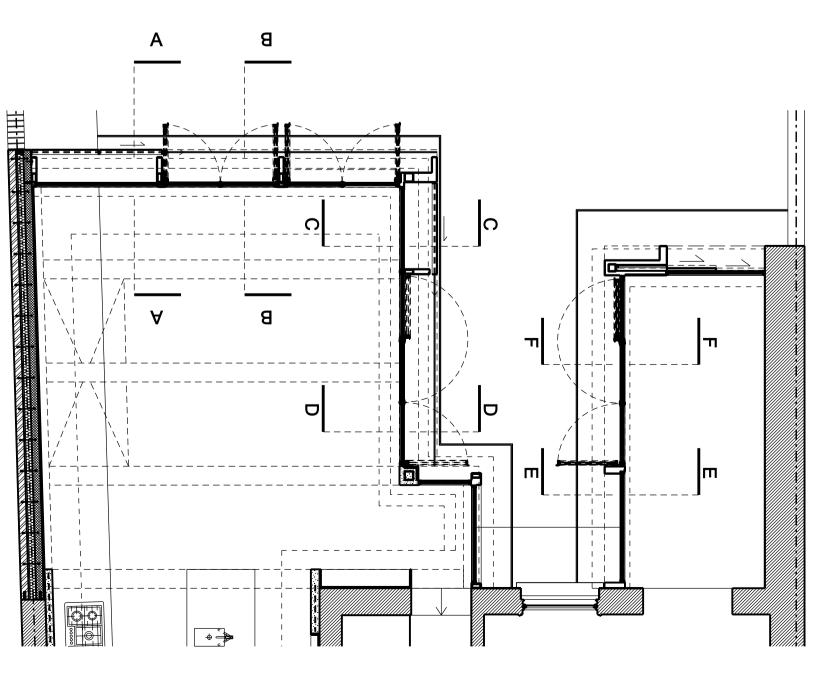

Outward opening door

200MM 0

SECTION FF Fixed Window

The Plaza, 535 Kings Road, London, SW10 0SZ T: 0203 598 0673 E: studio@mclarenexcell.com