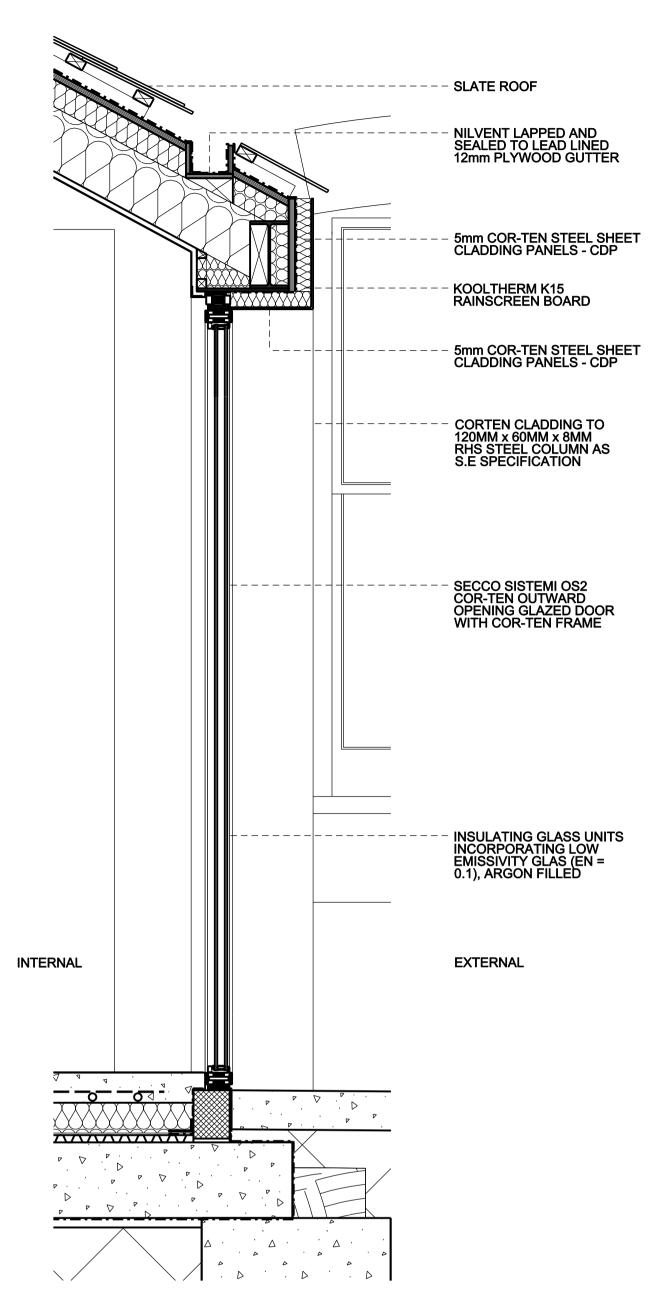

Outward opening door

200MM 0

SECTION FF Fixed Window

The Plaza, 535 Kings Road, London, SW10 0SZ T: 0203 598 0673 E: studio@mclarenexcell.com