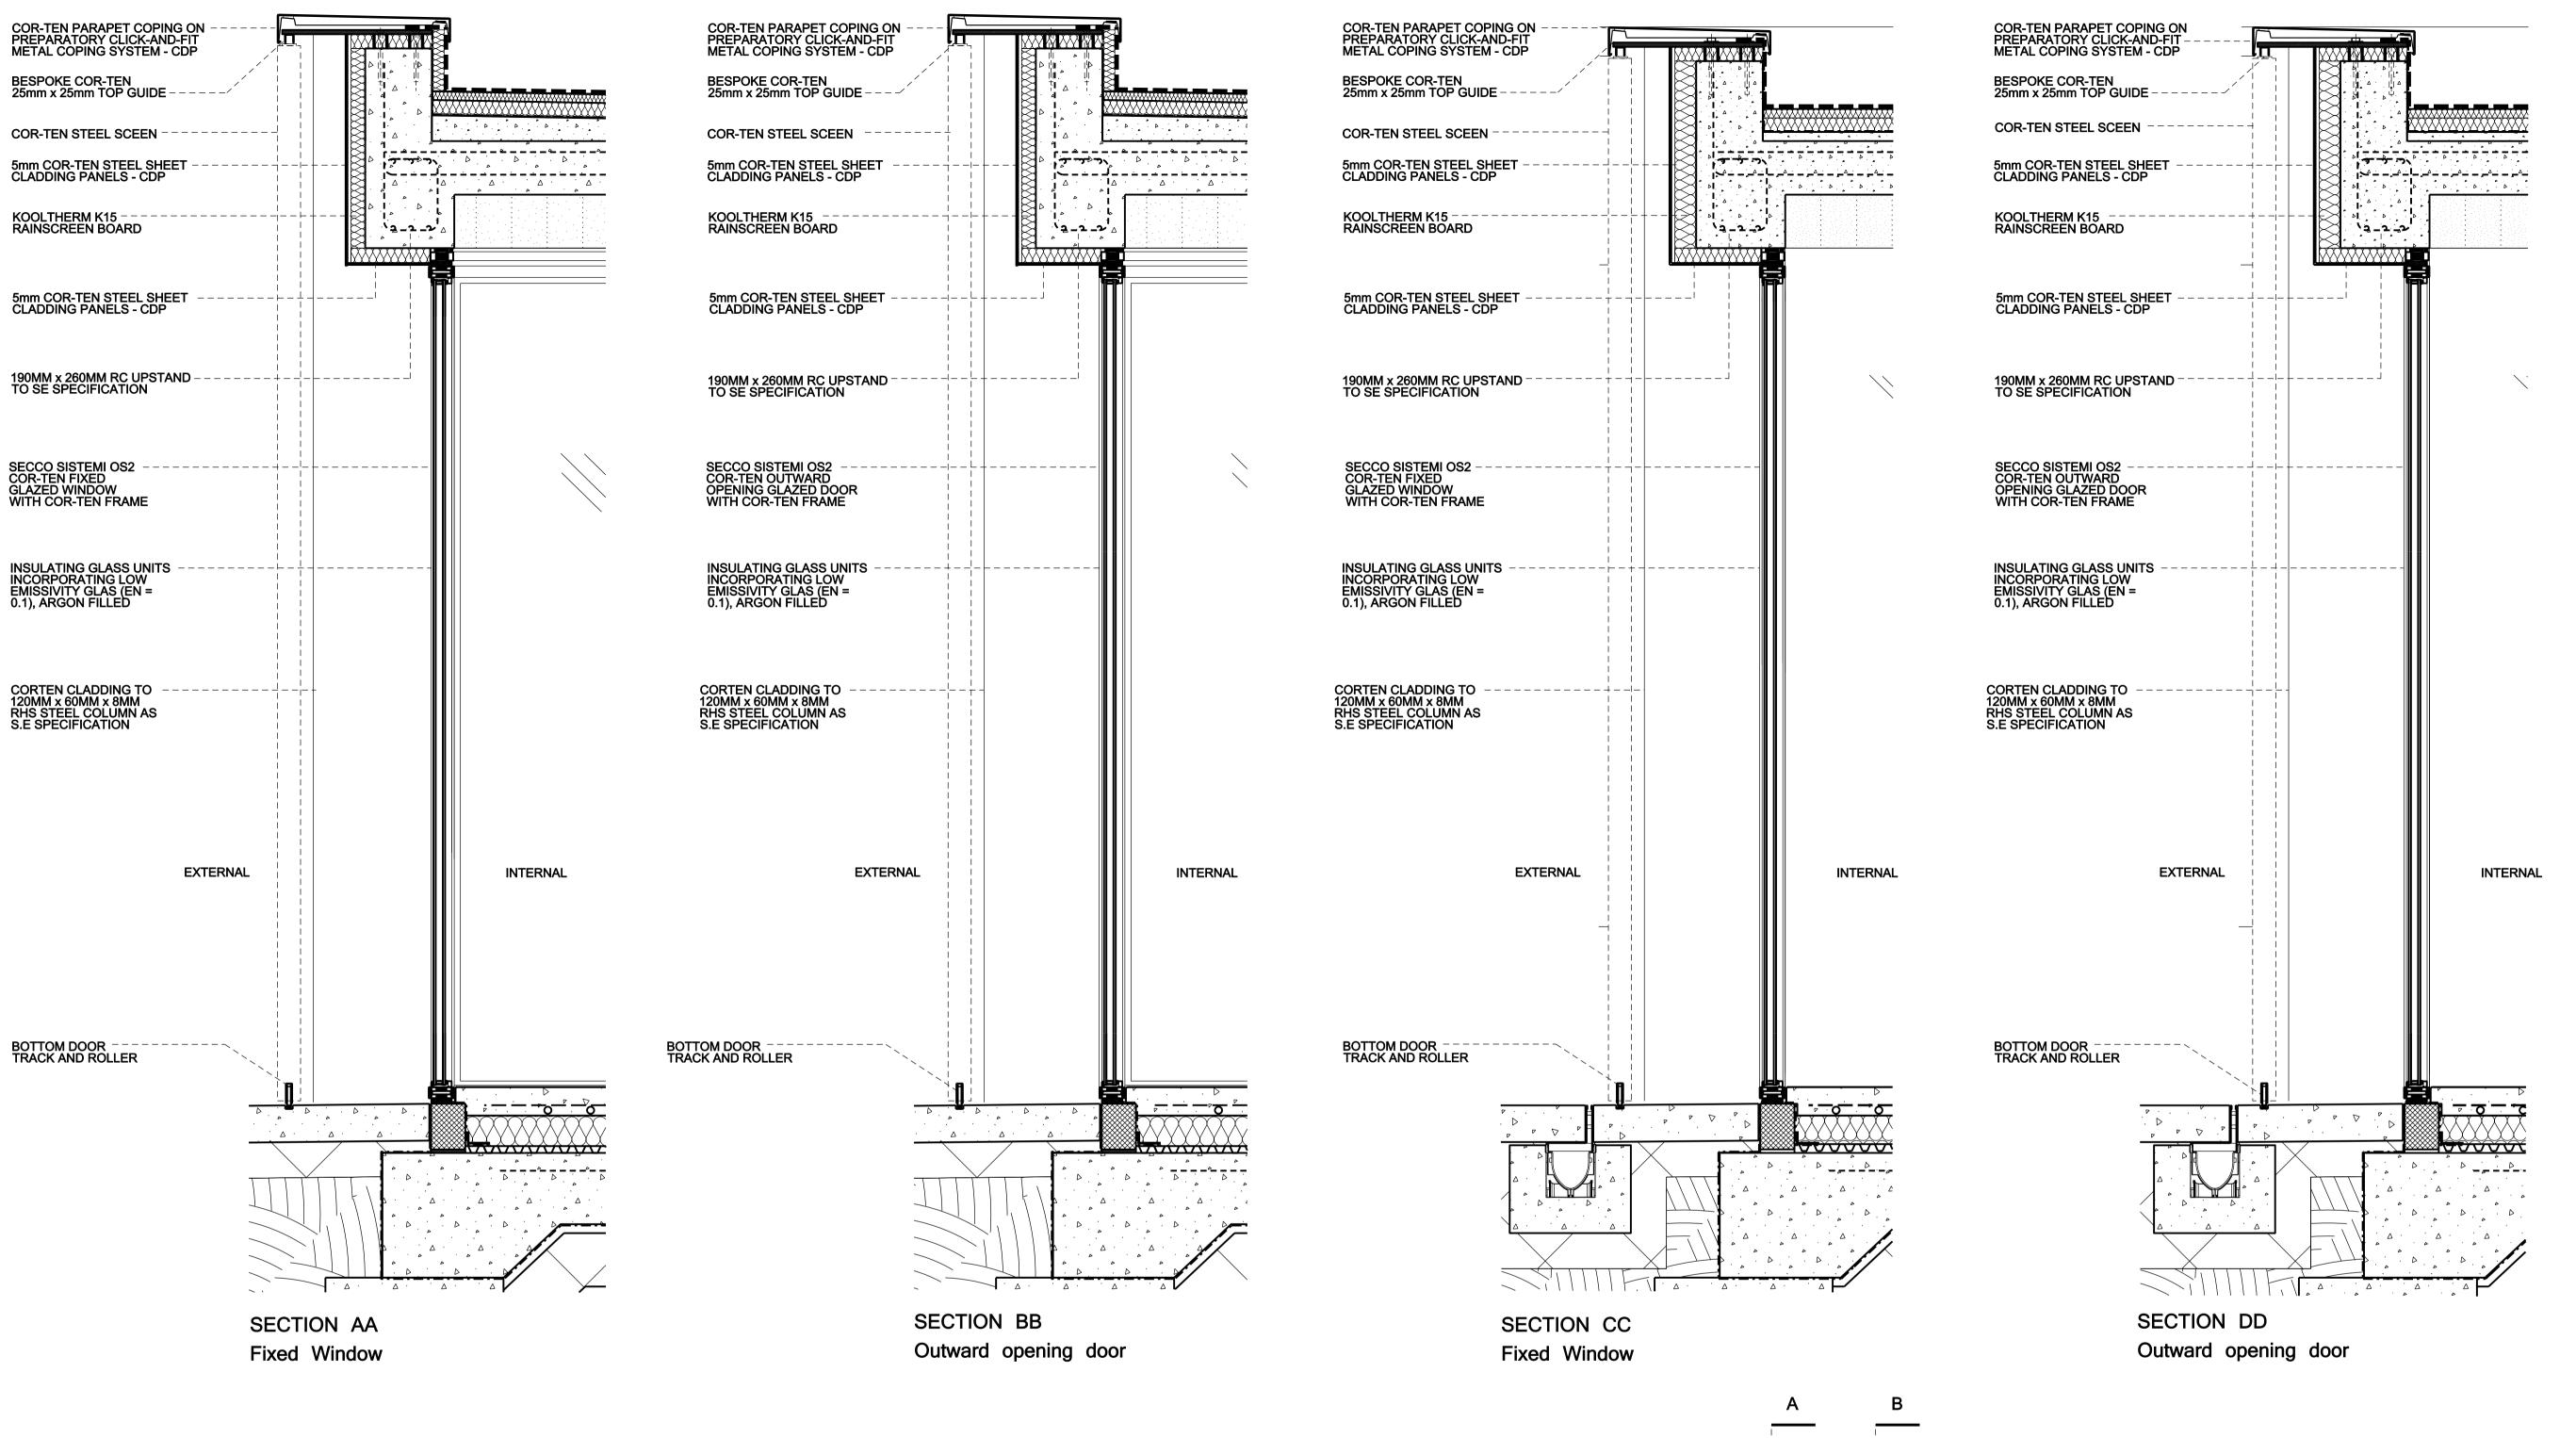

McLaren.Excell

The Plaza, 535 Kings Road, London, SW10 0SZ T: 0203 598 0673 E: studio@mclarenexcell.com

found between this drawing and other documents should be referred immediately to the consultants. The Contractor to advise on all details and ensure stability and strength of construction. The Contrctor to provide setting out drawings for approval prior to construction. The Contractor to check all dimensions on site and relate to these drawings. The Contractor to report any discrepancies to Designers prior to construction. All services to Local Authorities, BCO and Environmental Health regulations and to Service Engineer's details. All structure to Structural Engineer's details and Local Authority and BCO regulations. All construction and materials to comply with currents Building and Fire Regulations. Drawings should be removed from currency immediately a revised version is issued.

No dimensions to be scaled from this drawing - use figured dimensions only. All dimensions to be checked on site, any discepencies found between this drawing and other documents should be referred immediately to the consultants.

\* This drawing is Copyright © McLaren Excell Ltd.

**PLANNING** 

INFO 20 03 15 Layout

34 DOWNSHIRE HILL, NW3 1NU

1:10 @ A1 TBC 20 03 15

Drawing Title

WINDOW & DOOR DETAILS -**EXTENSION** 

Drawing No.

058\_483

200MM

LOWER GROUND FLOOR PLAN - NTS