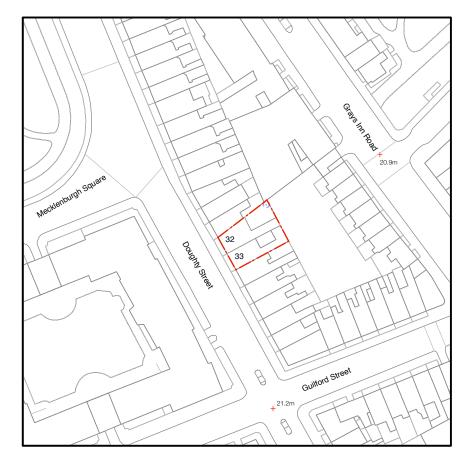

Existing location plan

Existing block plan

Revisions

Other notes

Project Address

32 - 33 Doughty Street London, WC1N 2AA

Drawing Existing Location Plan & Block Plan

Drawing status
For Statutory Consent

Date 13.11.13

1:500/1:1250 @ A3