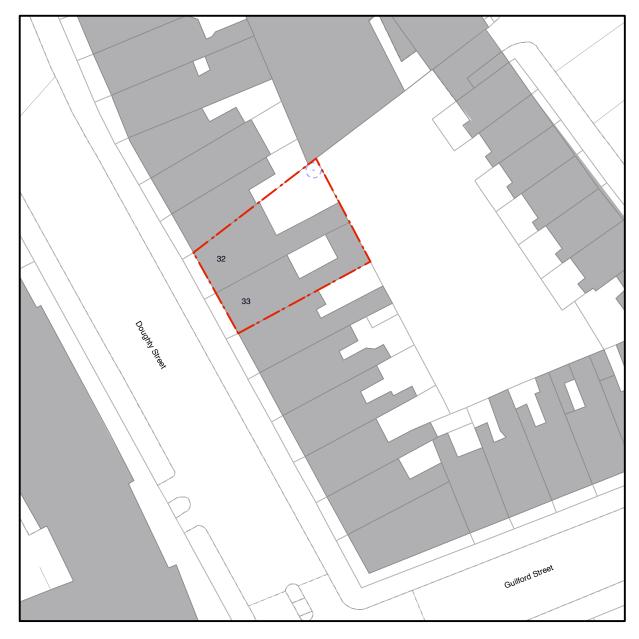

Existing location plan

Existing block plan

Revisions

Other notes

Project Address

32 - 33 Doughty Street London, WC1N 2AA

Drawing Existing Location Plan & Block Plan

Drawing status
For Statutory Consent

Date 13.11.13

1:500/1:1250 @ A3