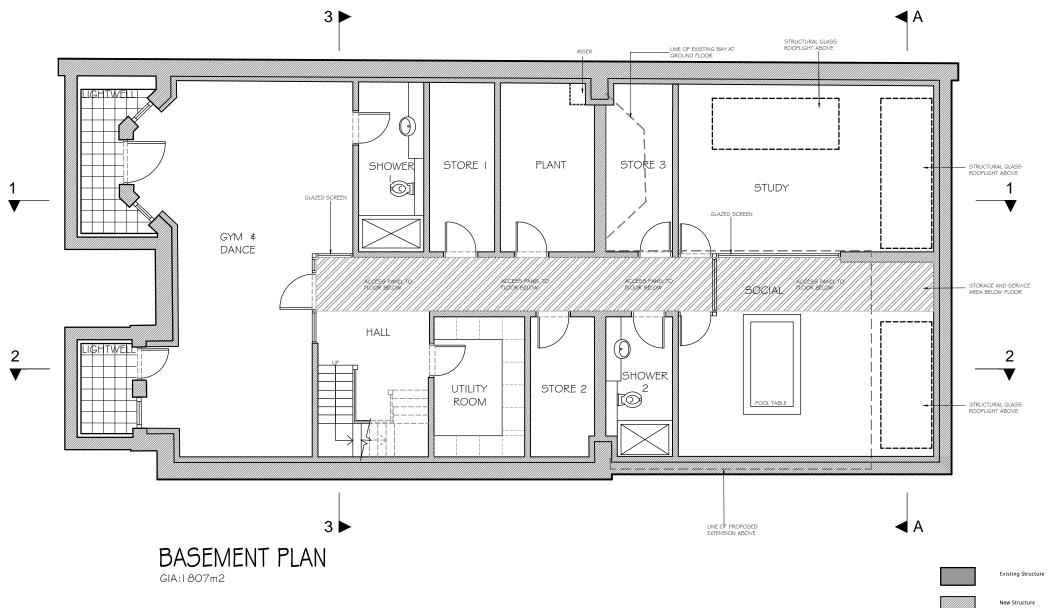

| D   18/03/15  Section AA added<br>  C   12/03/15  Amendmens to plan to planers comments<br>  B   17/02/15  Amenend. to exit wall, drained cavity added<br>  A   23/01/15   Amendments to lightwell and rooms |                                         |          |     |      | AM I<br>AM I<br>AM I<br>AM I |
|--------------------------------------------------------------------------------------------------------------------------------------------------------------------------------------------------------------|-----------------------------------------|----------|-----|------|------------------------------|
| BB PARTNERSHIP LTD<br>CHARTERED ARCHITECTS<br>THE TRAFAGAR. 17 REMNGTON STREET. LONDON IN 80H<br>TEL 1,020 7358 8575<br>FAX. 202 7358 8575                                                                   |                                         |          |     |      |                              |
| e-mail . architect@bbpartnership.co.uk                                                                                                                                                                       |                                         |          |     |      |                              |
| client                                                                                                                                                                                                       | Mr and Mrs Etingen                      |          |     |      |                              |
| project                                                                                                                                                                                                      | 55 Lancaster Grove<br>London<br>NW3 4HD |          |     |      |                              |
| drawing                                                                                                                                                                                                      | Proposed Basement Plan                  |          |     |      |                              |
| date                                                                                                                                                                                                         | scale                                   | drawn by |     |      |                              |
| 18.03.15                                                                                                                                                                                                     | 1:100@A3, 1:50@A1 AM                    |          |     |      |                              |
| drg.no.                                                                                                                                                                                                      | FIS_010                                 | rev.     | A   | в    | С                            |
|                                                                                                                                                                                                              |                                         | D        | rev | rev  | rev                          |
|                                                                                                                                                                                                              | . check all dimen                       | sions    | on  | site | ©                            |
| © 2010 BB PARTNERSHIP LIMITED                                                                                                                                                                                |                                         |          |     |      |                              |