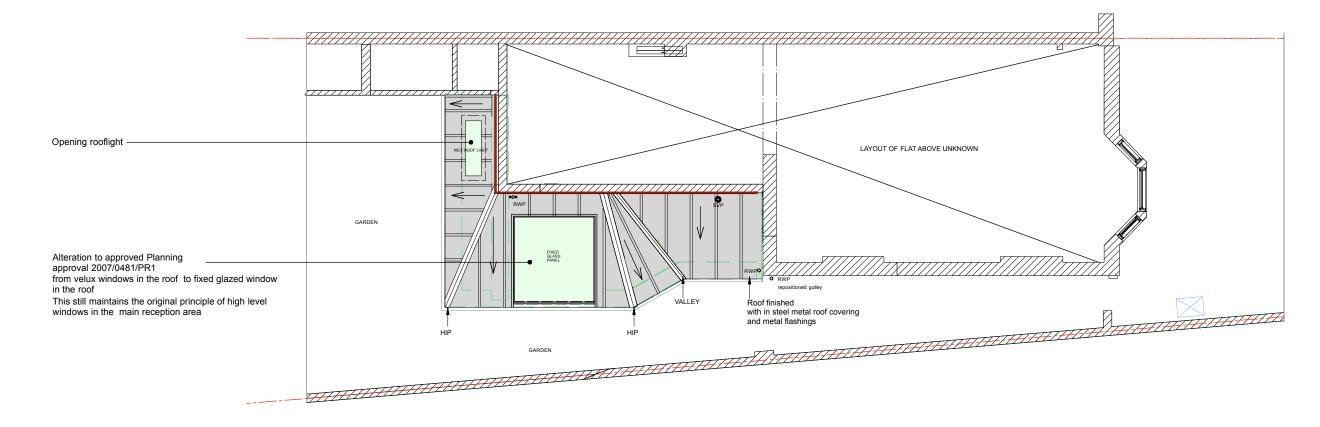

PROPOSED ROOF PLAN

PLEASE NOTE DRAWING IS ONLY SCHEMATIC AND WILL REQUIRE THE ROOF DETAILS + FALLS ETC AS WELL AS WORKING OUT OF THE GLASS SECTIONS BY SPECIALIST GLAZING MANUFACTURERS.

| REMAINS WITH DESIGNER |                                                                                                               | DESIGNCONSULTANTS           |
|-----------------------|---------------------------------------------------------------------------------------------------------------|-----------------------------|
|                       | HILL HOUSE<br>28 LYNN ROAD<br>WIMBOTSHAM<br>PE34 3QL<br>T 07714 235750<br>T 07515 657430<br>E us@boonholt.com |                             |
|                       | CLIENT                                                                                                        | J PALMER                    |
|                       | PROJECT                                                                                                       | 90A SAVERNAKE ROAD, NW3 2JR |
| CATION                | DRAWING                                                                                                       | PROPOSED GENERIC ROOF PLAN  |
|                       | DRAWING NO                                                                                                    | 410-02 REV A                |
| CATION                | DATE                                                                                                          | July 2014                   |
|                       | SCALE                                                                                                         | 1:100 AT A3                 |
|                       |                                                                                                               |                             |