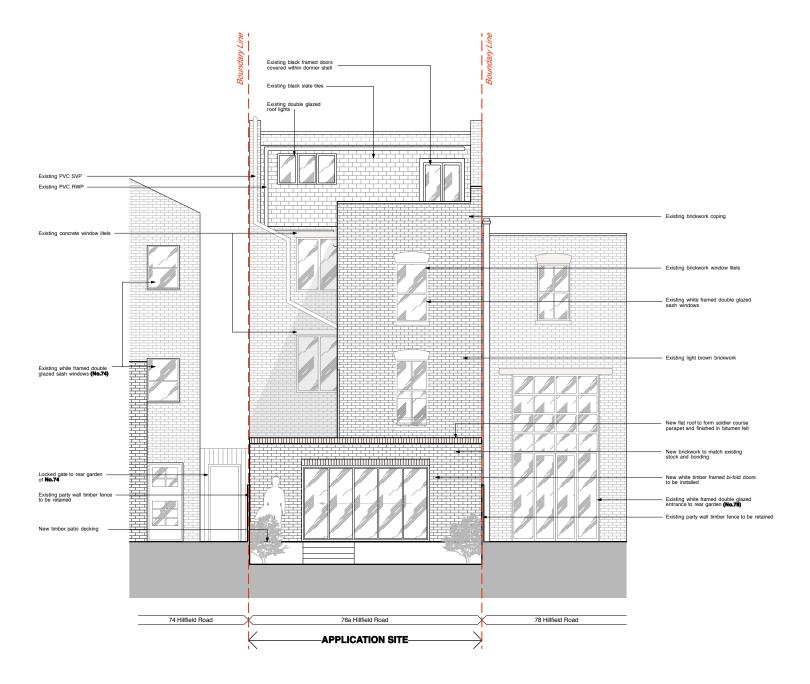

0 1m 2m 3m 4m 5m

**PROPOSED REAR EXTENSION** 

| A                                                                                                                                                                                                                                                                                                                                                                                                                                                                                                     | 18.03.15 | Proposed fla                                   | at roof amended                         |                             |  |
|-------------------------------------------------------------------------------------------------------------------------------------------------------------------------------------------------------------------------------------------------------------------------------------------------------------------------------------------------------------------------------------------------------------------------------------------------------------------------------------------------------|----------|------------------------------------------------|-----------------------------------------|-----------------------------|--|
| rev.                                                                                                                                                                                                                                                                                                                                                                                                                                                                                                  | date     |                                                |                                         |                             |  |
|                                                                                                                                                                                                                                                                                                                                                                                                                                                                                                       |          |                                                |                                         |                             |  |
| PROJECT<br>76A HILLFIELD ROAD.                                                                                                                                                                                                                                                                                                                                                                                                                                                                        |          |                                                |                                         |                             |  |
| LONDON,<br>NW6 1QA                                                                                                                                                                                                                                                                                                                                                                                                                                                                                    |          |                                                |                                         |                             |  |
| PROPOSED<br>REAR ELEVATION                                                                                                                                                                                                                                                                                                                                                                                                                                                                            |          |                                                |                                         |                             |  |
| DWG NO 471-PA.12 REY A                                                                                                                                                                                                                                                                                                                                                                                                                                                                                |          |                                                |                                         |                             |  |
| DRAWN BY                                                                                                                                                                                                                                                                                                                                                                                                                                                                                              |          | F.G                                            |                                         | SCALE<br>1:100 @ A3<br>DATE |  |
| J.W February 2015   T: 020 7549 2133 Unit 1   F: 020 7549 2144 9a Dallination Street                                                                                                                                                                                                                                                                                                                                                                                                                  |          |                                                |                                         |                             |  |
| E: info@gpadltd.com Clerkenwell<br>W: www.gpadltd.com London EC1V 0BQ                                                                                                                                                                                                                                                                                                                                                                                                                                 |          |                                                |                                         |                             |  |
| This dawing in the copyright of <b>cond bi</b> Not to be mechanic, instead or disclosed to any<br>maniferentiate paneor attern why any or part whom where parentiation.<br>The not coller of this drawing All Academid dimensions to be devided and where on a bit<br>the contract bole light or any discoveres to the Archetter thematologic.<br>Theorem and the part or any discoveres to the Archetter thematologic.<br>Theorem is the end in conjunction with individual drawing and spectration. |          |                                                |                                         |                             |  |
| FILE N                                                                                                                                                                                                                                                                                                                                                                                                                                                                                                |          | ort any discrepancies<br>e read in conjunction | with relevant drawings or<br>PRINT SIZE | id specification.           |  |