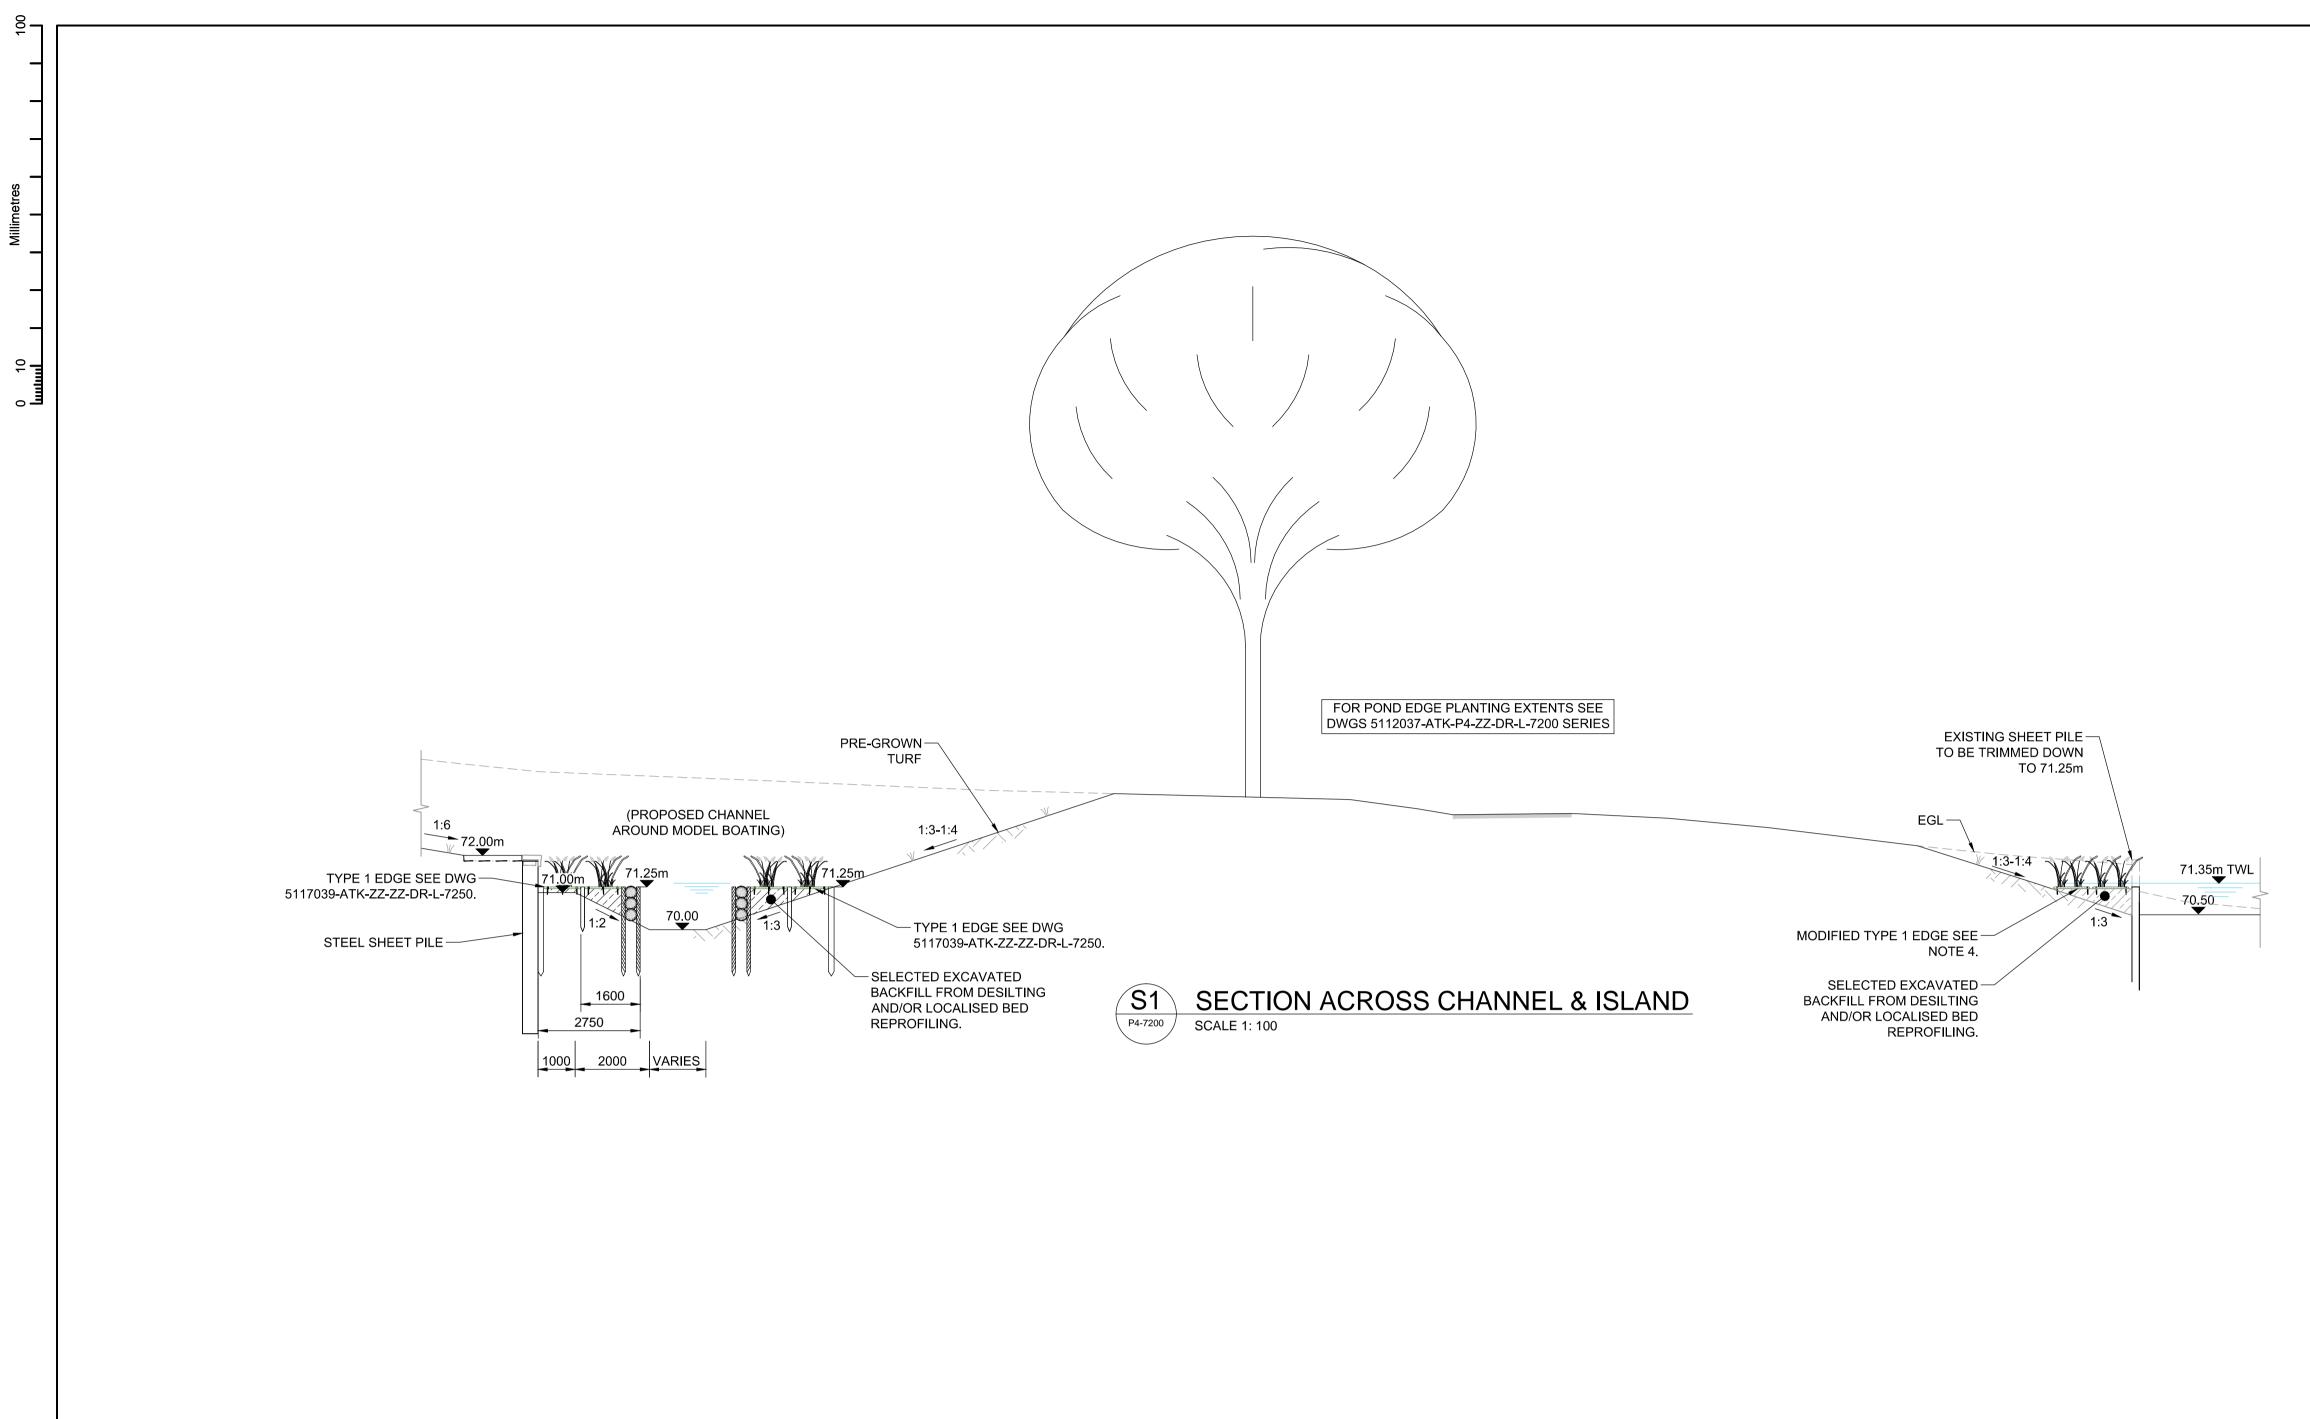

#### NOTES

- 1. ALL MEASUREMENTS IN MILLIMETRES AND LEVELS IN mAOD UNLESS OTHERWISE STATED.
- 2. REFER TO 5117039-ATK-P3-ZZ-DR-L-7200 SERIES FOR SECTION
- LOCATIONS.
  REFER TO SPECIFICATION FOR DETAILS ON BIOENGINEERING
- PRODUCTS AND INSTALLATION APPROACHES.
- . WHERE TYPE 1 EDGES COINCIDE WITH CUT DOWN SHEET PILES ON EAST EDGE OF ISLAND, THE STAKES AND FASCINES ARE
- REPLACED STRUCTURALLY BY THE SHEET PILE.

  THIS DRAWING TO BE READ IN CONJUNCTION WITH
- LANDSCAPE DRAWINGS 5117039-ATK 7100, 7300 & 7500 SERIES.
- THIS DRAWING TO BE READ IN CONJUNCTION WITH ENGINEERING DRAWINGS 5117039-ATK 0000 AND 1000 SERIES.