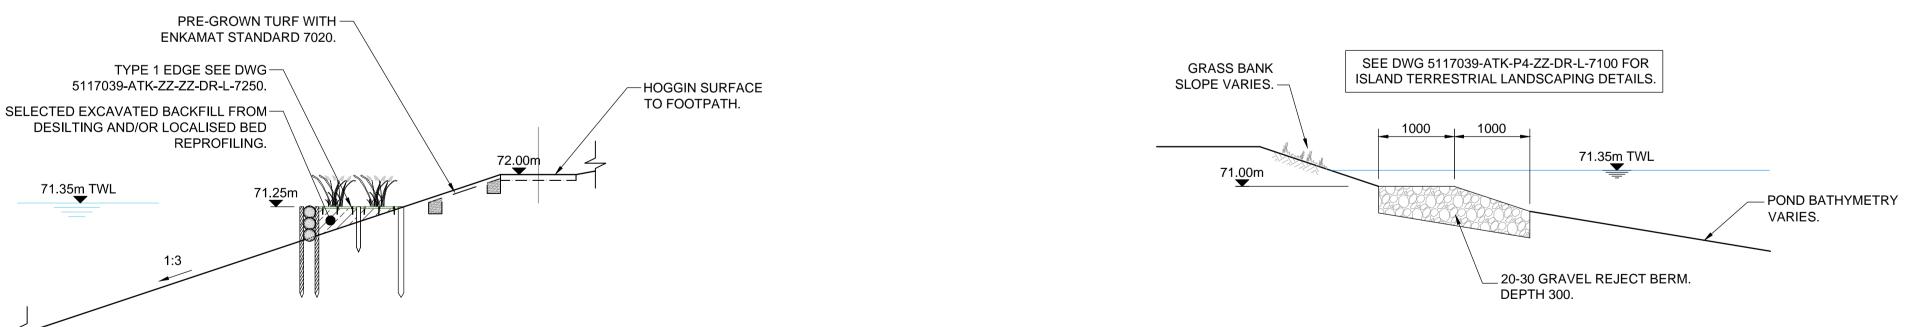

#### NOTES

- 1. ALL MEASUREMENTS IN MILLIMETRES AND LEVELS IN mAOD UNLESS OTHERWISE STATED.
- 2. REFER TO 5117039-ATK-P3-ZZ-DR-L-7200 SERIES FOR SECTION
- LOCATIONS.
  REFER TO SPECIFICATION FOR DETAILS ON BIOENGINEERING
- PRODUCTS AND INSTALLATION APPROACHES.
- . WHERE TYPE 1 EDGES COINCIDE WITH CUT DOWN SHEET PILES ON EAST EDGE OF ISLAND, THE STAKES AND FASCINES ARE
- REPLACED STRUCTURALLY BY THE SHEET PILE.

  THIS DRAWING TO BE READ IN CONJUNCTION WITH
- LANDSCAPE DRAWINGS 5117039-ATK 7100, 7300 & 7500 SERIES.
- THIS DRAWING TO BE READ IN CONJUNCTION WITH ENGINEERING DRAWINGS 5117039-ATK 0000 AND 1000 SERIES.